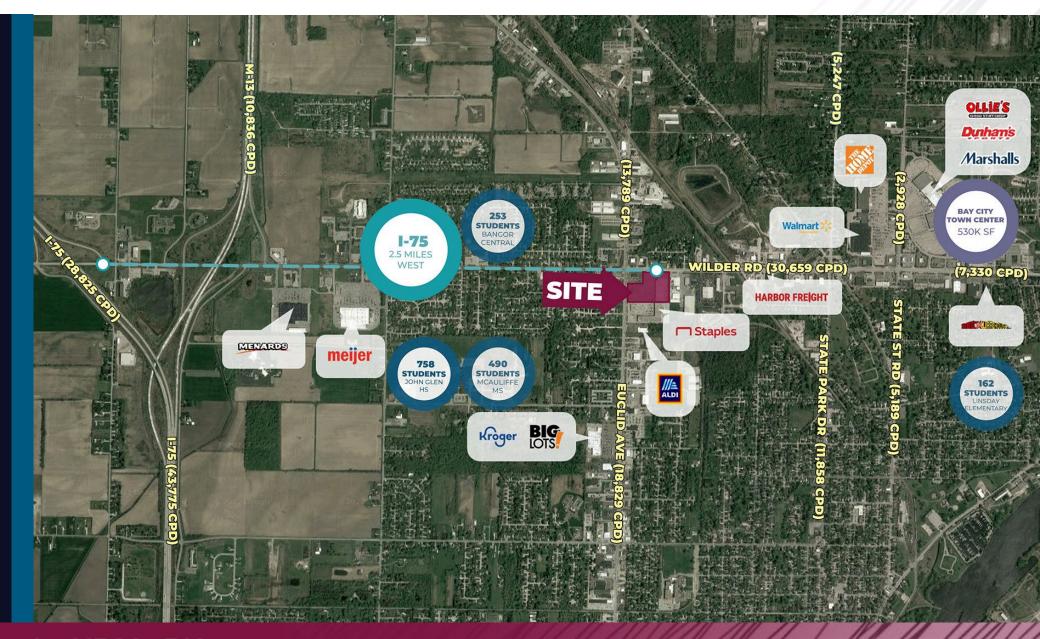

#### **HIGHLIGHTS**

- Former Freestanding K-Mart
- Located at the Hard Corner of Euclid Ave & Wilder Rd
- Most Heavily Trafficked Intersection in Bay City
- Ample Visibility & Frontage from Both Corridors
- Positioned Strategically
  - Centrally Located Between I-75 & State Rd

#### MACRO AERIAL