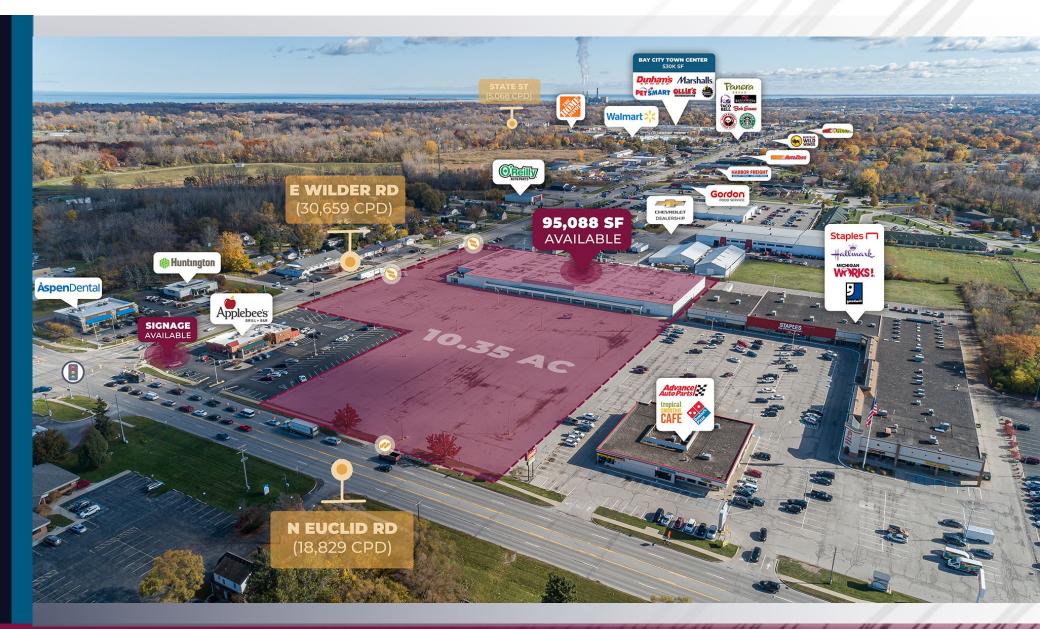

BUILDING SIZE: 95,088 SF

**BUILDING DIMENSIONS:** 225' x 422'

**LOT SIZE:** 10.35 AC

**LOT DIMENSIONS:** 788' x 590'

**AVAILABLE SPACE:** 95,088 SF

**ZONING:** C-2

TRAFFIC COUNT: Euclid Ave (18,829 CPD)

Wilder Rd (30,659 CPD)

#### **HIGHLIGHTS**

- Former Freestanding K-Mart
- Located at the Hard Corner of Euclid Ave & Wilder Rd
- Most Heavily Trafficked Intersection in Bay City
- Ample Visibility & Frontage from Both Corridors
- Positioned Strategically
  - Centrally Located Between I-75 & State Rd

### MICRO AERIAL