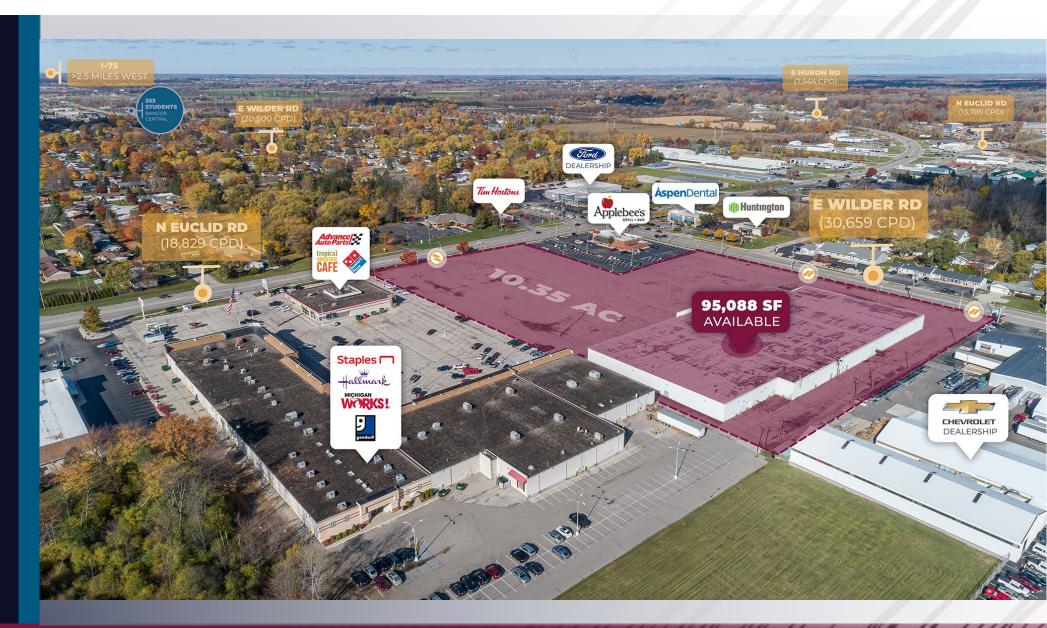

#### MACRO AERIAL

BUILDING SIZE: 95,088 SF

**BUILDING DIMENSIONS:** 225' x 422'

**LOT SIZE:** 10.35 AC

**LOT DIMENSIONS:** 788' x 590'

**AVAILABLE SPACE:** 95,088 SF

**ZONING:** C-2

TRAFFIC COUNT: Euclid Ave (18,829 CPD)

Wilder Rd (30,659 CPD)

#### **HIGHLIGHTS**

- Former Freestanding K-Mart
- Located at the Hard Corner of Euclid Ave & Wilder Rd
- Most Heavily Trafficked Intersection in Bay City
- Ample Visibility & Frontage from Both Corridors
- Positioned Strategically
  - Centrally Located Between I-75 & State Rd