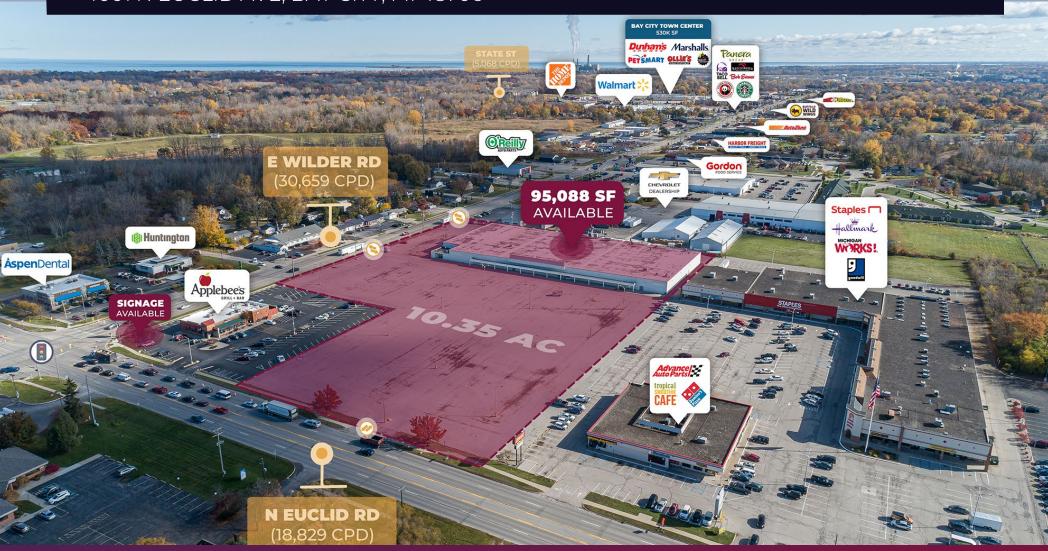

BUILDING SIZE: 95,088 SF

**BUILDING DIMENSIONS:** 225' x 422'

**LOT SIZE:** 10.35 AC

**LOT DIMENSIONS:** 788' x 590'

**AVAILABLE SPACE:** 95,088 SF

**ZONING:** C-2

TRAFFIC COUNT: Euclid Ave (18,829 CPD)

Wilder Rd (30,659 CPD)

#### **HIGHLIGHTS**

- Former Freestanding K-Mart
- Located at the Hard Corner of Euclid Ave & Wilder Rd
- Most Heavily Trafficked Intersection in Bay City
- Ample Visibility & Frontage from Both Corridors
- Positioned Strategically
  - Centrally Located Between I-75 & State Rd

### MICRO AERIAL