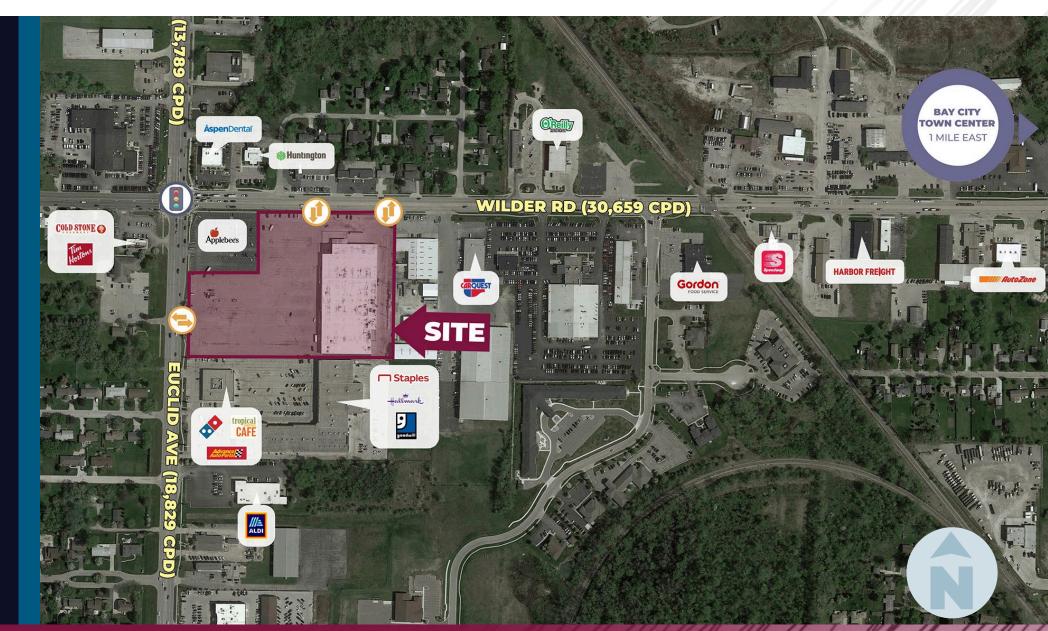

BUILDING SIZE: 95,088 SF

**BUILDING DIMENSIONS:** 225' x 422'

**LOT SIZE:** 10.35 AC

**LOT DIMENSIONS:** 788' x 590'

**AVAILABLE SPACE:** 95,088 SF

**ZONING:** C-2

TRAFFIC COUNT: Euclid Ave (18,829 CPD)

Wilder Rd (30,659 CPD)

#### **HIGHLIGHTS**

- Former Freestanding K-Mart
- Located at the Hard Corner of Euclid Ave & Wilder Rd
- Most Heavily Trafficked Intersection in Bay City
- Ample Visibility & Frontage from Both Corridors
- Positioned Strategically
  - Centrally Located Between I-75 & State Rd

### MICRO AERIAL