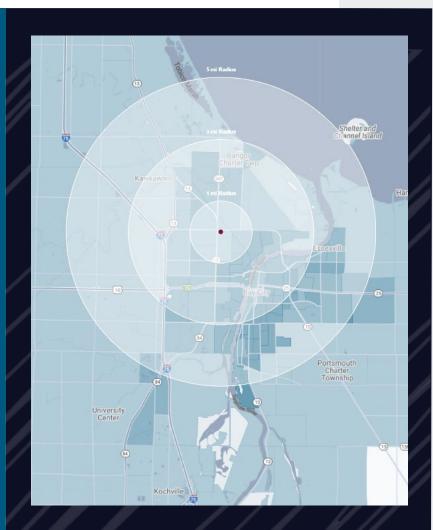

### **DEMOGRAPHICS**

### **DEMOGRAPHICS**

| POPULATION                                 | 1 MILE   | 3 MILE   | 5 MILE   |
|--------------------------------------------|----------|----------|----------|
| 2023 Estimated Population                  | 5,344    | 39,708   | 67,122   |
| 2028 Projected Population                  | 4,832    | 36,713   | 63,201   |
| 2020 Census Population                     | 5,528    | 40,793   | 68,563   |
| 2010 Census Population                     | 5,757    | 42,922   | 71,801   |
| Projected Annual Growth 2023 to 2028       | -1.9%    | -1.5%    | -1.2%    |
| Historical Annual Growth 2010 to 2023      | -0.6%    | -0.6%    | -0.5%    |
| HOUSEHOLDS                                 |          |          |          |
| 2023 Estimated Households                  | 2,299    | 17,258   | 29,261   |
| 2028 Projected Households                  | 2,048    | 15,772   | 27,287   |
| 2020 Census Households                     | 2,428    | 18,138   | 30,343   |
| 2010 Census Households                     | 2,415    | 18,170   | 30,172   |
| Projected Annual Growth 2023 to 2028       | -2.2%    | -1.7%    | -1.3%    |
| Historical Annual Growth 2010 to 2023      | -0.4%    | -0.4%    | -0.2%    |
| RACE                                       |          |          |          |
| 2023 Est. White                            | 90.8%    | 89.5%    | 90.1%    |
| 2023 Est. Black                            | 2.2%     | 3.1%     | 2.8%     |
| 2023 Est. Asian or Pacific Islander        | 1.0%     | 0.7%     | 0.7%     |
| 2023 Est. American Indian or Alaska Native | 0.3%     | 0.3%     | 0.3%     |
| 2023 Est. Other Races                      | 5.7%     | 6.3%     | 6.1%     |
| INCOME                                     |          |          |          |
| 2023 Est. Average Household Income         | \$77,109 | \$82,432 | \$83,009 |
| 2023 Est. Median Household Income          | \$62,033 | \$53,176 | \$55,302 |
| 2023 Est. Per Capita Income                | \$33,268 | \$35,985 | \$36,364 |
| BUSINESS                                   |          |          |          |
| 2023 Est. Total Businesses                 | 335      | 1,521    | 2,199    |
| 2023 Est. Total Employees                  | 3,066    | 16,600   | 23,932   |
|                                            |          |          |          |