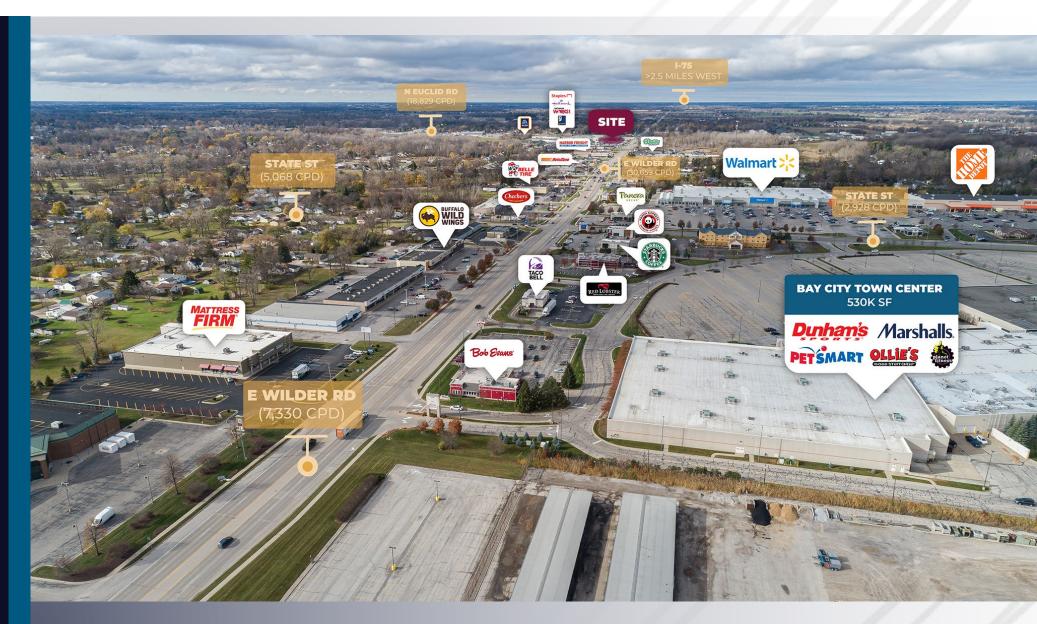

#### MACRO AERIAL

#### **HIGHLIGHTS**

- Former Freestanding K-Mart
- Located at the Hard Corner of Euclid Ave & Wilder Rd
- Most Heavily Trafficked Intersection in Bay City
- Ample Visibility & Frontage from Both Corridors
- Positioned Strategically
  - Centrally Located Between I-75 & State Rd