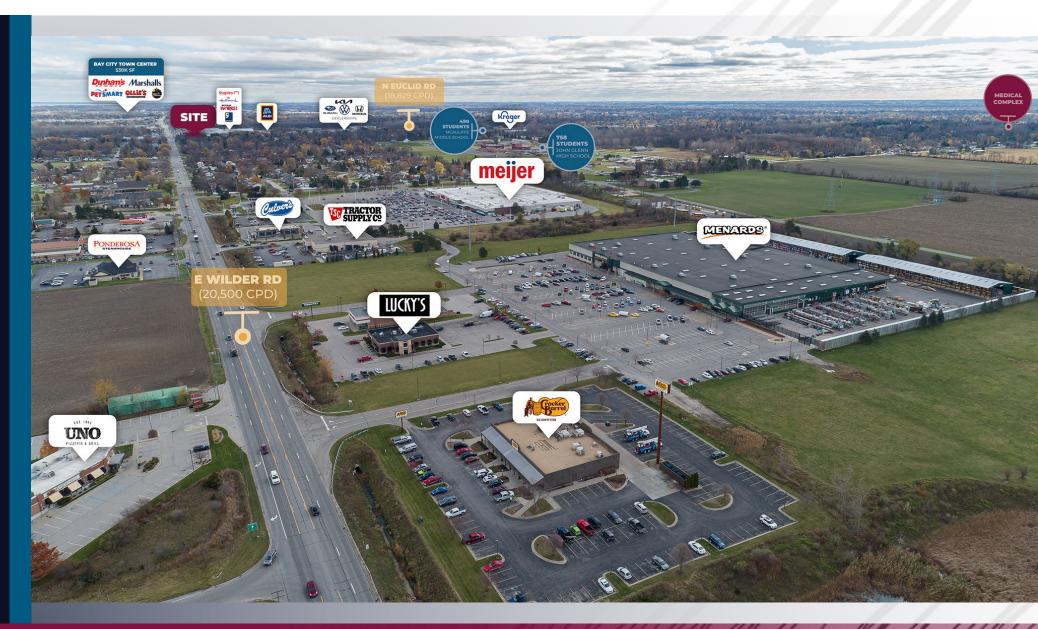

#### MACRO AERIAL

#### **HIGHLIGHTS**

- Former Freestanding K-Mart
- Located at the Hard Corner of Euclid Ave & Wilder Rd
- Most Heavily Trafficked Intersection in Bay City
- Ample Visibility & Frontage from Both Corridors
- Positioned Strategically
  - Centrally Located Between I-75 & State Rd