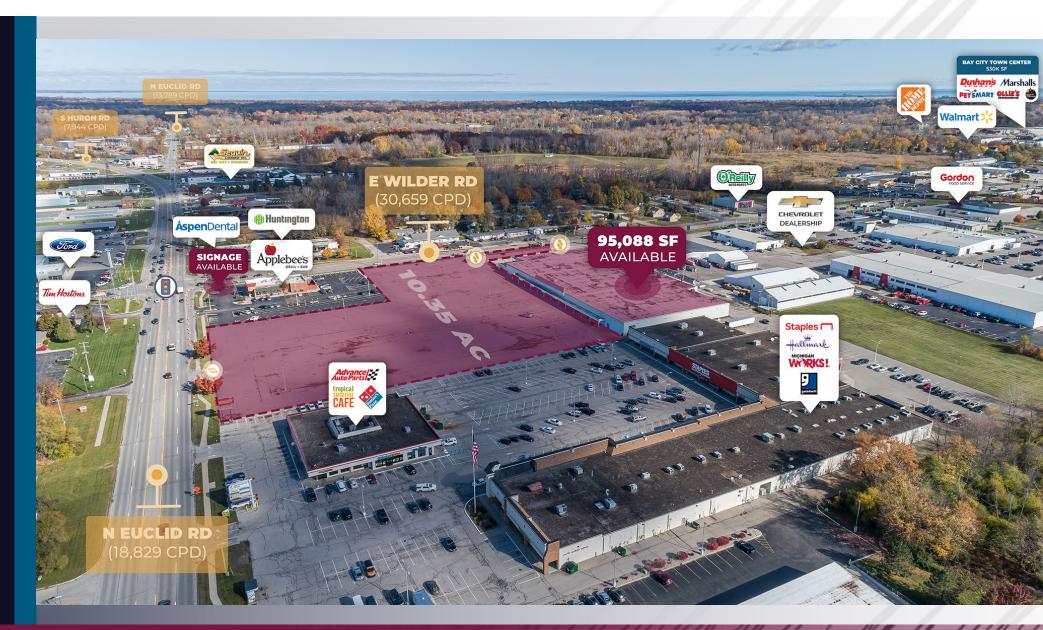

### MICRO AERIAL

BUILDING SIZE: 95,088 SF

**BUILDING DIMENSIONS:** 225' x 422'

**LOT SIZE:** 10.35 AC

**LOT DIMENSIONS:** 788' x 590'

**AVAILABLE SPACE:** 95,088 SF

**ZONING:** C-2

TRAFFIC COUNT: Euclid Ave (18,829 CPD)

Wilder Rd (30,659 CPD)

#### **HIGHLIGHTS**

- Former Freestanding K-Mart
- Located at the Hard Corner of Euclid Ave & Wilder Rd
- Most Heavily Trafficked Intersection in Bay City
- Ample Visibility & Frontage from Both Corridors
- Positioned Strategically
  - Centrally Located Between I-75 & State Rd