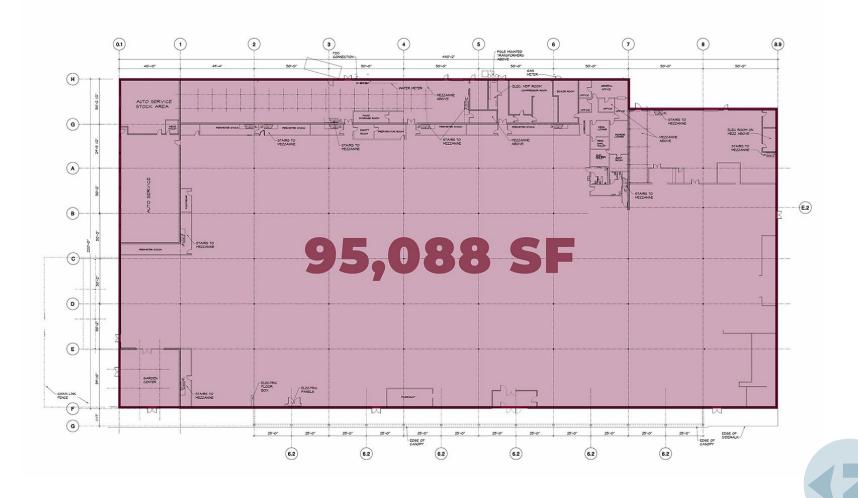

#### FLOOR PLAN

BUILDING SIZE: 95,088 SF

**BUILDING DIMENSIONS:** 225' x 422'

**LOT SIZE:** 10.35 AC

**LOT DIMENSIONS:** 788' x 590'

**AVAILABLE SPACE:** 95,088 SF

**ZONING:** C-2

TRAFFIC COUNT: Euclid Ave (18,829 CPD)

Wilder Rd (30,659 CPD)