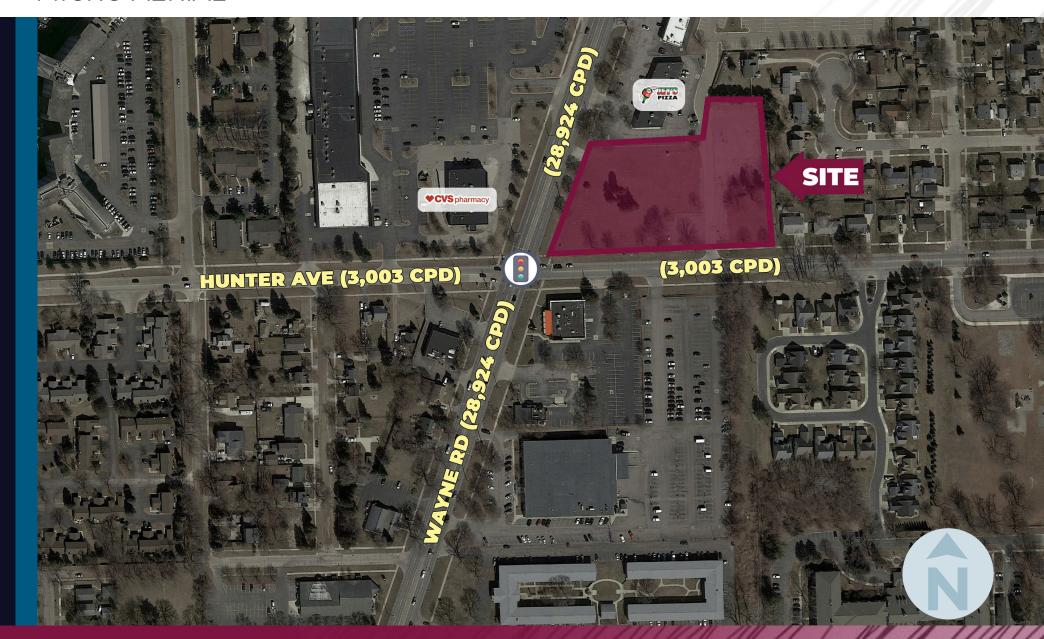

**LOT SIZE:** 1.8-3.0 AC

**TRAFFIC COUNT:** Wayne Rd (28,924 CPD)

Hunter Ave (3,003 CPD)

#### **EXCLUSIVELY LISTED BY:**



#### **DESCRIPTION**

• 1.8 – 3.0 acre outlot of Westland MJR Cinemas

The subject 1.8-3.0 acre outlot is situated at the northeast corner of Wayne Rd & Hunter Ave in Westland, Michigan. The site is an outlot that was created by MJR Cinemas as they gained access to Hunter Ave and its traffic light at Wayne Rd. MJR is a highly successful new 16 screen theater operation with over 700,000 patrons per year. The immediate trade are surrounding the site is highlighted by an advantageous mixture of national and regional chains including but not limited to CVS, Rite Aid, Family Dollar, AutoZone, Tim Hortons, Taco Bell, and McDonald's.

#### SITE PLAN





# MICRO AERIAL



# MACRO AERIAL



## **DEMOGRAPHICS**



## **DEMOGRAPHICS**

| 2023 Estimated Population       14,263       109,390       275,171         2028 Projected Population       15,131       106,910       267,730         2020 Census Population       13,521       113,881       285,177         2010 Census Population       13,422       111,916       279,313         Projected Annual Growth 2023 to 2028       1.2%       -0.5%       -0.5%         Historical Annual Growth 2010 to 2023       0.5%       -0.2%       -0.1%         HOUSEHOLDS       2023 Estimated Households       7,759       49,441       116,895         2028 Projected Households       8,462       49,480       116,229         2020 Census Households       6,989       49,871       118,328         2010 Census Households       6,636       47,38