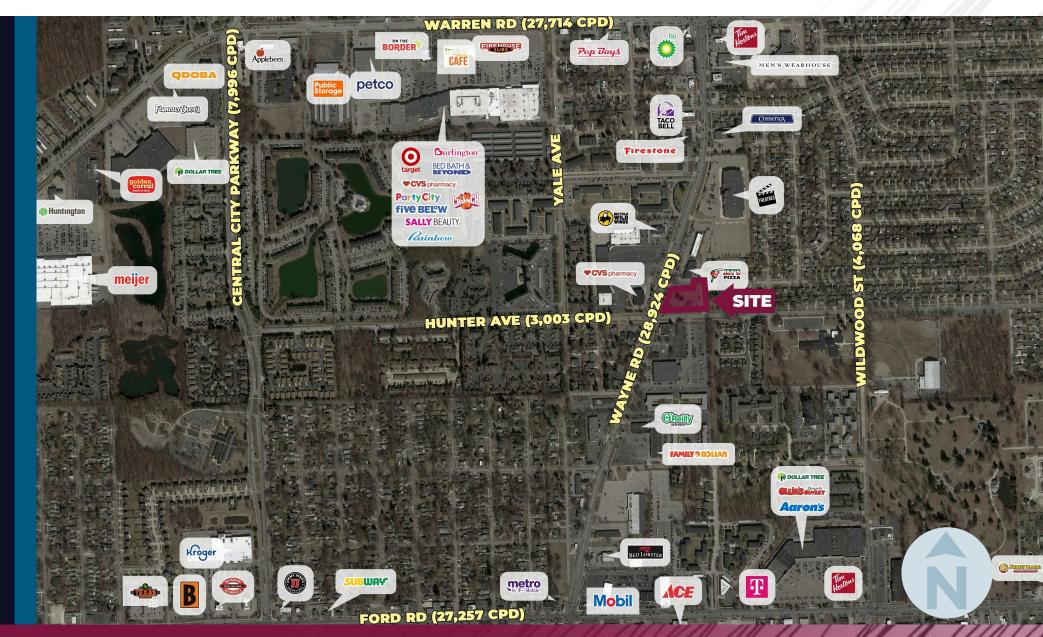

# MACRO AERIAL

#### **DESCRIPTION**

• 1.8 – 3.0 acre outlot of Westland MJR Cinemas

The subject 1.8-3.0 acre outlot is situated at the northeast corner of Wayne Rd & Hunter Ave in Westland, Michigan. The site is an outlot that was created by MJR Cinemas as they gained access to Hunter Ave and its traffic light at Wayne Rd. MJR is a highly successful new 16 screen theater operation with over 700,000 patrons per year. The immediate trade are surrounding the site is highlighted by an advantageous mixture of national and regional chains including but not limited to CVS, Rite Aid, Family Dollar, AutoZone, Tim Hortons, Taco Bell, and McDonald's.