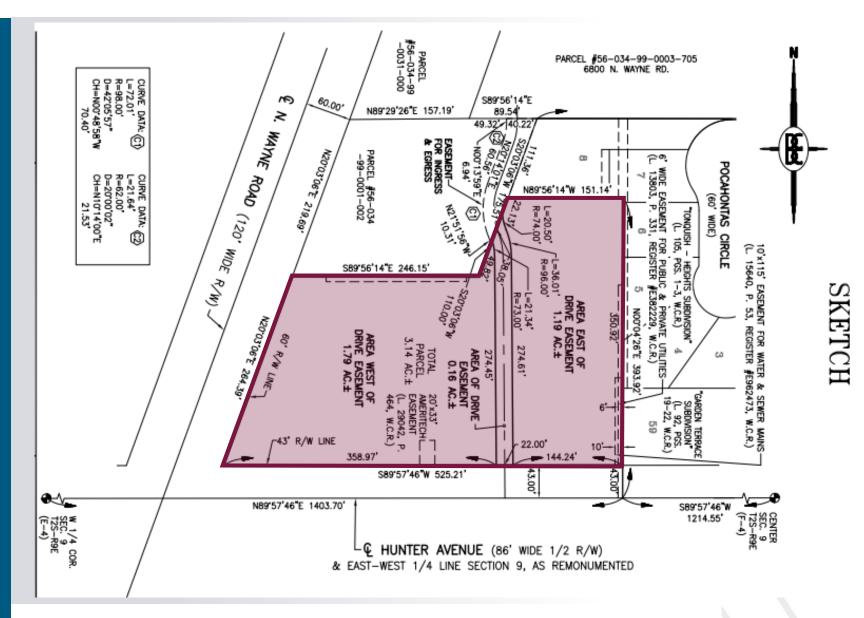

ICE:** \$800,000.00

**LOT SIZE:** 1.8-3.0 AC

**TRAFFIC COUNT:** Wayne Rd (28,924 CPD)

Hunter Ave (3,003 CPD)

#### **EXCLUSIVELY LISTED BY:**



#### **DESCRIPTION**

• 1.8 – 3.0 acre outlot of Westland MJR Cinemas

The subject 1.8-3.0 acre outlot is situated at the northeast corner of Wayne Rd & Hunter Ave in Westland, Michigan. The site is an outlot that was created by MJR Cinemas as they gained access to Hunter Ave and its traffic light at Wayne Rd. MJR is a highly successful new 16 screen theater operation with over 700,000 patrons per year. The immediate trade are surrounding the site is highlighted by an advantageous mixture of national and regional chains including but not limited to CVS, Rite Aid, Family Dollar, AutoZone, Tim Hortons, Taco Bell, and McDonald's.

#### SITE PLAN





# MICRO AERIAL



# MACRO AERIAL



## **DEMOGRAPHICS**



## **DEMOGRAPHICS**

| 2023 Estimated Population       14,263       109,390       275,171         2028 Projected Population       15,131       106,910       267,730         2020 Census Population       13,521       113,881       285,177         2010 Census Population       13,422       111,916       279,313         Projected Annual Growth 2023 to 2028       1.2%       -0.5%       -0.5%         Historical Annual Growth 2010 to 2023       0.5%       -0.2%       -0.1%         HOUSEHOLDS       2023 Estimated Households       7,759       49,441       116,895         2028 Projected Households       8,462       49,480       116,229         2020 Census Households       6,989       49,871       118,328         2010 Census Households