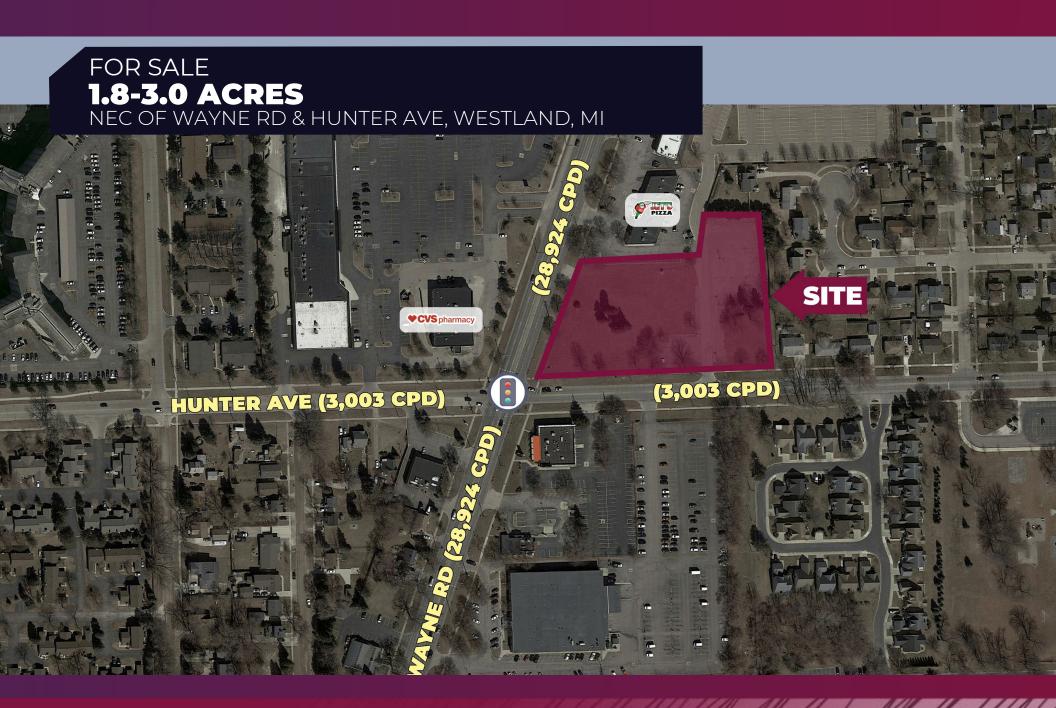

#### PROPERTY DETAILS

\$800,000.00

**SALES PRICE** 

**LOCATION:** NEC of Wayne Rd & Hunter Ave, Westland, MI

**PROPERTY TYPE:** Vacant Land

**SALES PRICE:** \$800,000.00

**LOT SIZE:** 1.8-3.0 AC

**TRAFFIC COUNT:** Wayne Rd (28,924 CPD)

#### **DESCRIPTION**

• 1.8 – 3.0 acre outlot of Westland MJR Cinemas

The subject 1.8-3.0 acre outlot is situated at the northeast corner of Wayne Rd & Hunter Ave in Westland, Michigan. The site is an outlot that was created by MJR Cinemas as they gained access to Hunter Ave and its traffic light at Wayne Rd. MJR is a highly successful new 16 screen theater operation with over 700,000 patrons per year. The immediate trade are surrounding the site is highlighted by an advantageous mixture of national and regional chains including but not limited to CVS, Rite Aid, Family Dollar, AutoZone, Tim Hortons, Taco Bell, and McDonald's.