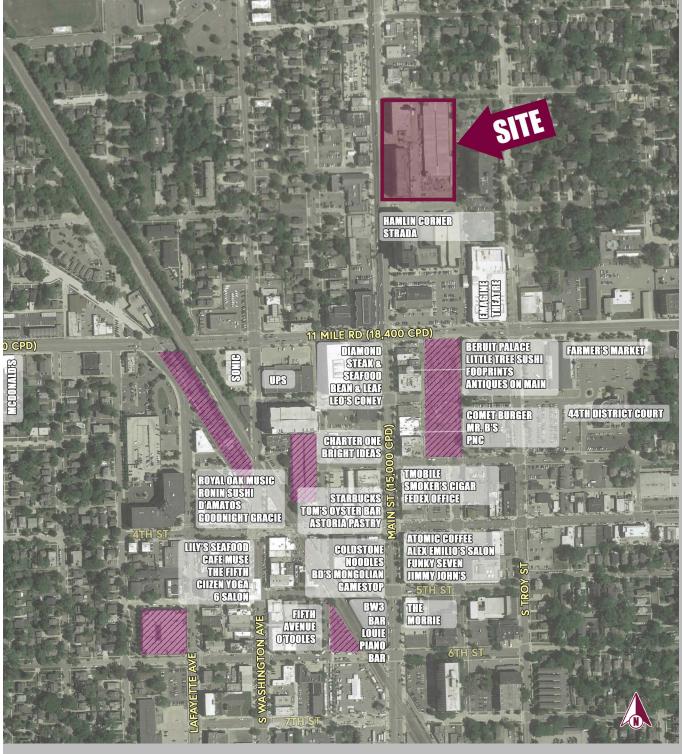

## DOWNTOWN ROYAL OAK

# DOWNTOWN ROYAL OAK DEVELOPMENT

## DOWNTOWN ROYAL OAK

400 - 480 N. Main Street boasts a premier Downtown Royal Oak location in close proximity to many dining, retail and entertainment establishments. The property benefits from high foot traffic in the heart of southeast Michigan's most walkable community. Royal Oak is Metro Detroit's most central location, minutes away from I-696, I-75 and M-1 (Woodward Avenue). Please contact us to discuss your specific requirements.