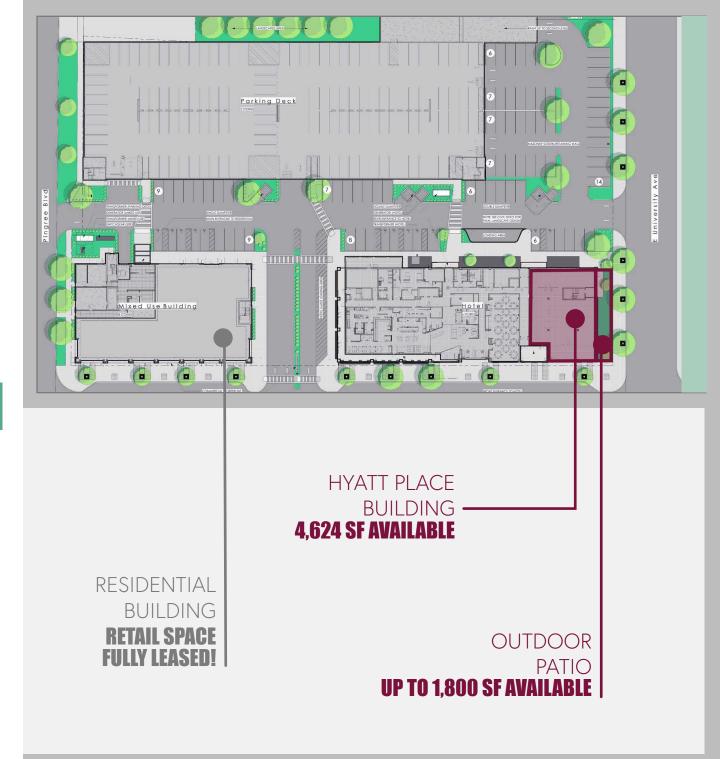

### **AVAILABLE SPACE**

**4,624 SF - W/Patio Opportunity** *Hyatt Place Building* 

### **LEASED**

8,200 SF - (Retail Space - FULLY LEASED)
Hyatt Place Building

1 MILE DEMOGRAPHICS

**POPULATION** 18,207

**AVE HH INCOME** \$125,967

**BUSINESSES** 1,432

### HYATT PLACE BUILDING

Southern Building

RESTAURANT SPACE **4,624 SF AVAILABLE** 

OUTDOOR PATIO UP TO 1,800 SF AVAILABLE

## RESIDENTIAL BUILDING

Northern Building