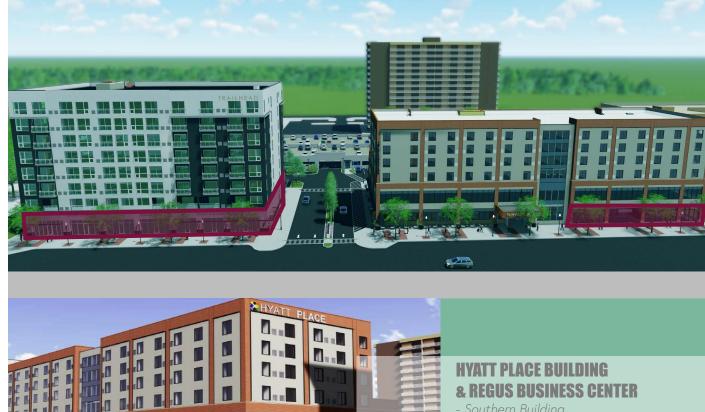

FOR LEASE

- Southern Building 4,624 SF - W/Patio Opportunity

**TRAIL HEAD 92 APARTMENT UNITS** Northern Building -

### **AVAILABLE SPACE**

**4,624 SF - W/Patio Opportunity** *Hyatt Place Building* 

### **LEASED**

8,200 SF - (Retail Space - FULLY LEASED)
Hyatt Place Building

1 MILE DEMOGRAPHICS

**POPULATION** 18,207

**AVE HH INCOME** \$125,967

**BUSINESSES** 1,432

### HYATT PLACE BUILDING

Southern Building

RESTAURANT SPACE **4,624 SF AVAILABLE** 

OUTDOOR PATIO UP TO 1,800 SF AVAILABLE

## RESIDENTIAL BUILDING

Northern Building