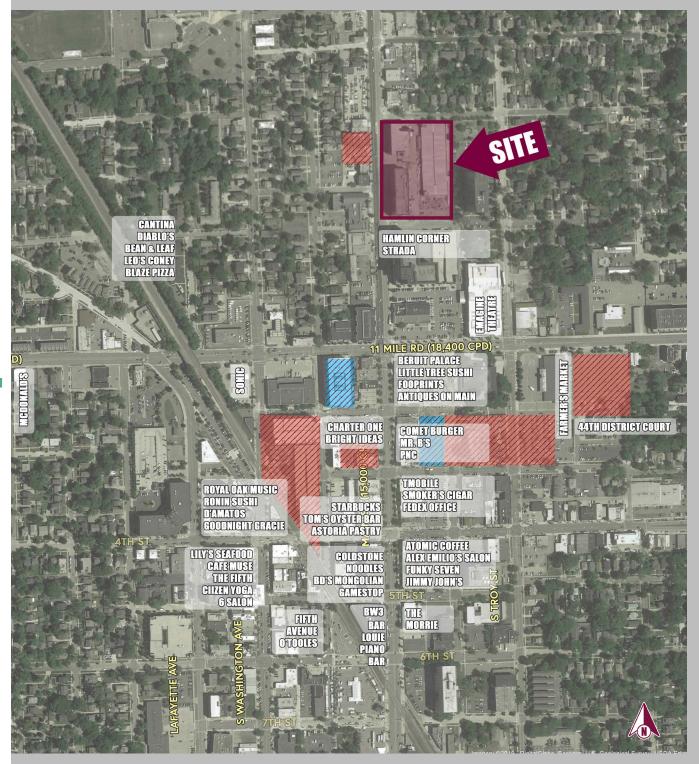

## DOWNTOWN ROYAL OAK

# DOWNTOWN ROYAL OAK DEVELOPMENT

## DOWNTOWN ROYAL OAK

400 - 480 N. Main Street boasts a premier Downtown Royal Oak location in close proximity to many dining, retail and entertainment establishments. The property benefits from high foot traffic in the heart of southeast Michigan's most walkable community. Royal Oak is Metro Detroit's most central location, minutes away from I-696, I-75 and M-1 (Woodward Avenue). Please contact us to discuss your specific requirements.