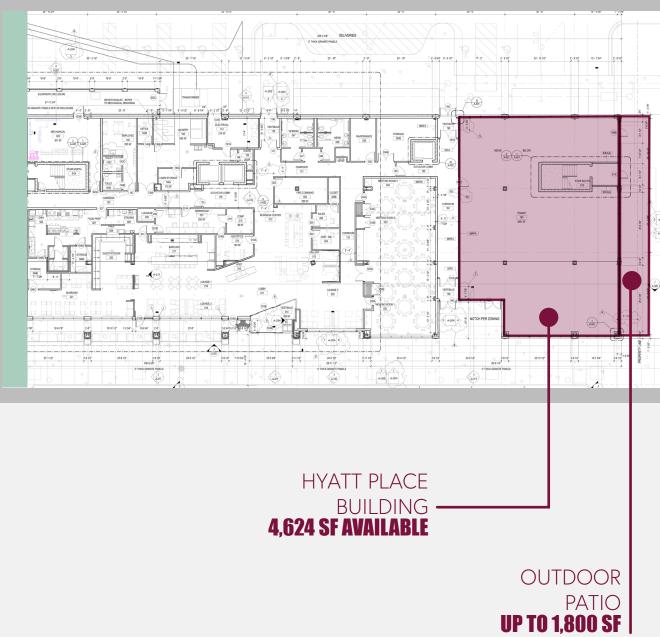

### **AVAILABLE SPACE**

**4,624 SF - W/Patio Opportunity** *Hyatt Place Building* 

### HYATT PLACE BUILDING

Southern Building

RESTAURANT SPACE **4,624 SF AVAILABLE** 

OUTDOOR PATIO UP TO 1,800 SF AVAILABLE

## FLOOR PLAN

Southern Building