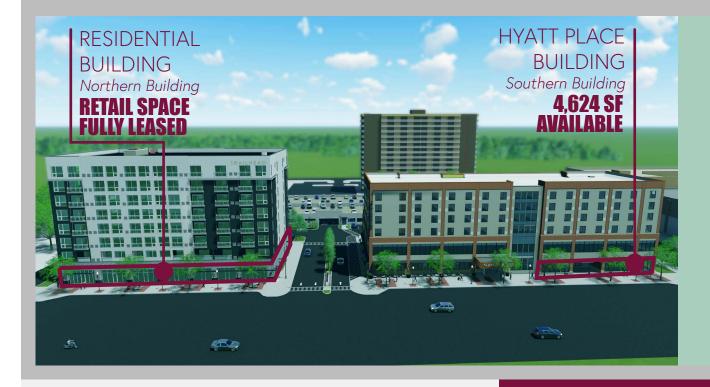

### **AVAILABLE SPACE**

**4,624 SF - W/Patio Opportunity** *Hyatt Place Building* 

### **LEASED**

8,200 SF - (Retail Space - FULLY LEASED)
Hyatt Place Building

1 MILE DEMOGRAPHICS

**POPULATION** 18,207

**AVE HH INCOME** \$125,967

**BUSINESSES** 1,432

### HYATT PLACE BUILDING

Southern Building

RESTAURANT SPACE **4,624 SF AVAILABLE** 

OUTDOOR PATIO UP TO 1,800 SF AVAILABLE

## RESIDENTIAL BUILDING

Northern Building