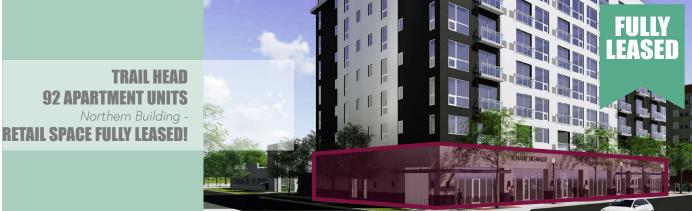

FOR LEASE

- Southern Building 4,624 SF - W/Patio Opportunity

**TRAIL HEAD 92 APARTMENT UNITS** Northern Building -

### **LEASED**

8,200 SF - (Retail Space - FULLY LEASED)
Hyatt Place Building

1 MILE DEMOGRAPHICS

**POPULATION** 18,207

**AVE HH INCOME** \$125,967

**BUSINESSES** 1,432