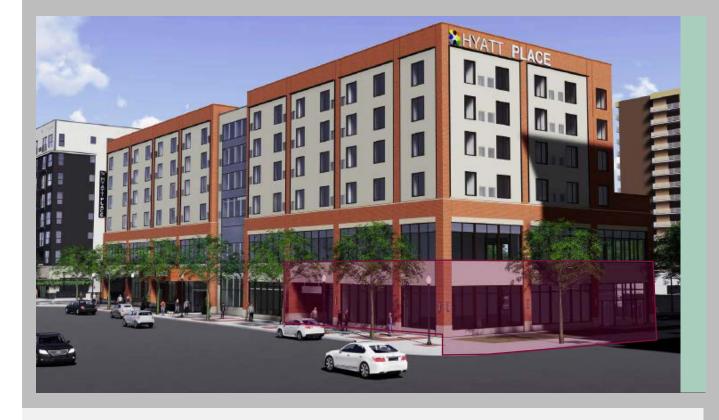

### HYATT PLACE BUILDING

Southern Building

RESTAURANT SPACE **4,624 SF AVAILABLE** 

OUTDOOR PATIO UP TO 1,800 SF AVAILABLE

### **AVAILABLE SPACE**

**4,624 SF - W/Patio Opportunity** *Hyatt Place Building* 

### **LEASED**

8,200 SF - (Retail Space - FULLY LEASED)
Hyatt Place Building

1 MILE DEMOGRAPHICS

**POPULATION** 18,207

**AVE HH INCOME** \$125,967

**BUSINESSES** 1,432