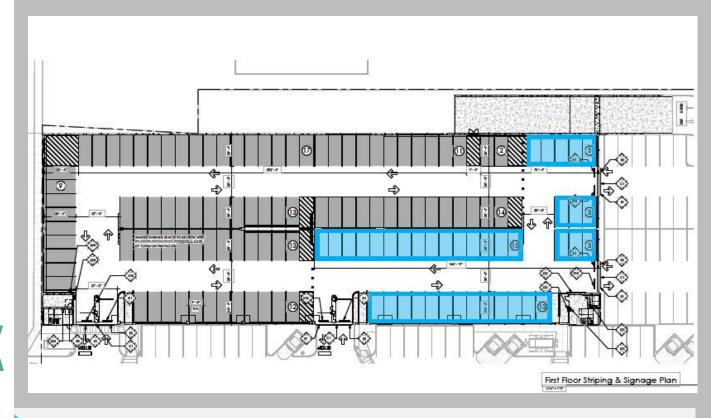

### FIRST FLOOR PARKING PLAN FIRST FLOOR PARKING DECK

HYATT VALET PARKING
39 SPACES

APARTMENT RESERVED 91 SPACES