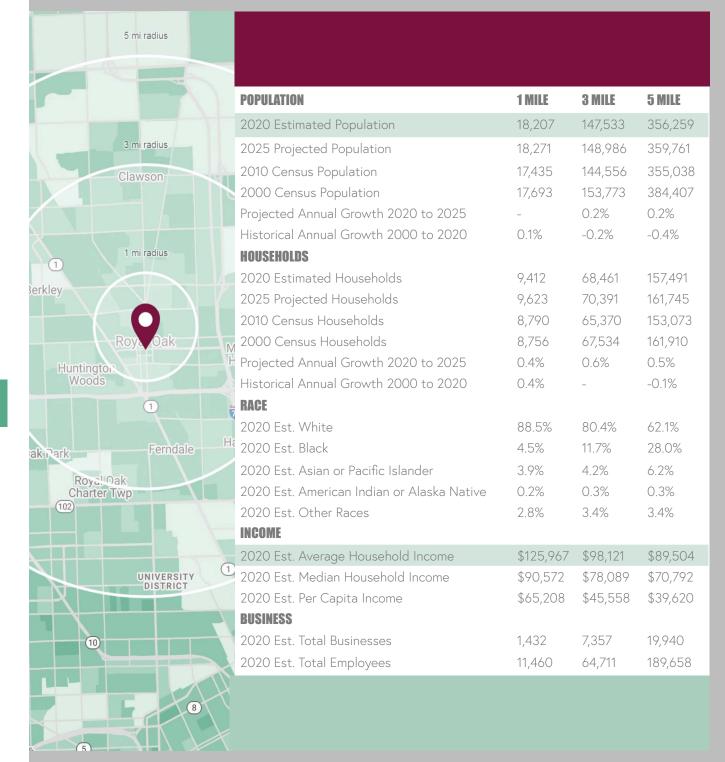

### **LEASED**

8,200 SF - (Retail Space - FULLY LEASED)
Hyatt Place Building

1 MILE DEMOGRAPHICS

**POPULATION** 18,207

**AVE HH INCOME** \$125,967

**BUSINESSES** 1,432