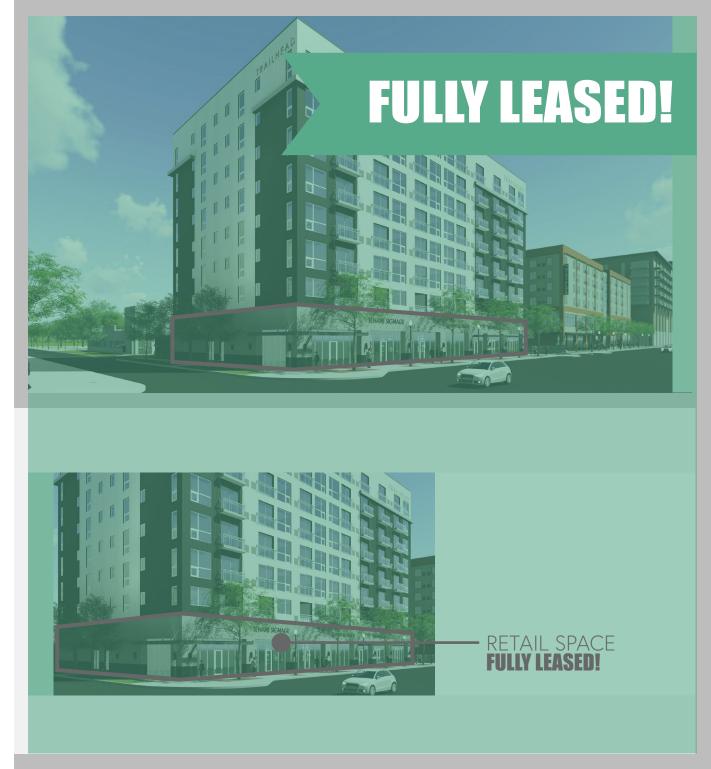

### **LEASED**

8,200 SF - (Retail Space - FULLY LEASED)
Hyatt Place Building

1 MILE DEMOGRAPHICS

**POPULATION** 18,207

**AVE HH INCOME** \$125,967

**BUSINESSES** 1,432

## RESIDENTIAL BUILDING

Northern Building