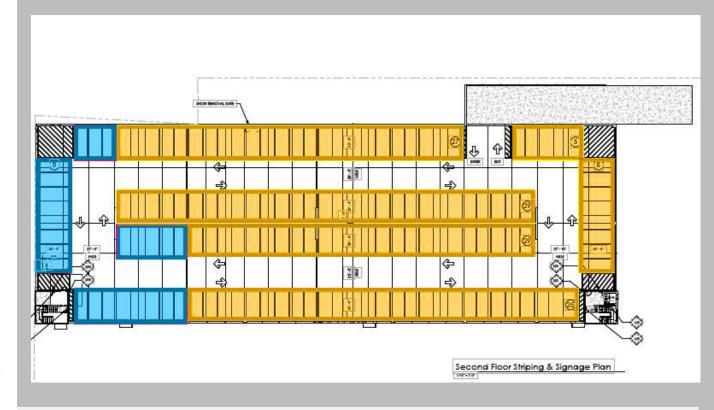

## PARKING PLAN SECOND FLOOR PARKING DECK

OPEN 133 SPACES

HYATT SELF PARKING
EMPLOYEE PARKING
REGUS OVERFLOW PARKING
24 SPACES