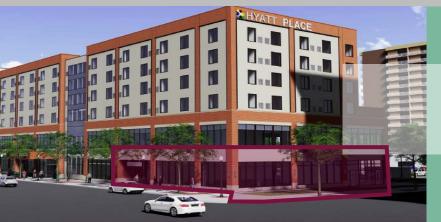

### **AVAILABLE SPACE**

**4,624 SF - W/Patio Opportunity** *Hyatt Place Building* 

### HYATT PLACE BUILDING

Southern Building

RESTAURANT SPACE **4,624 SF AVAILABLE** 

OUTDOOR PATIO UP TO 1,800 SF AVAILABLE