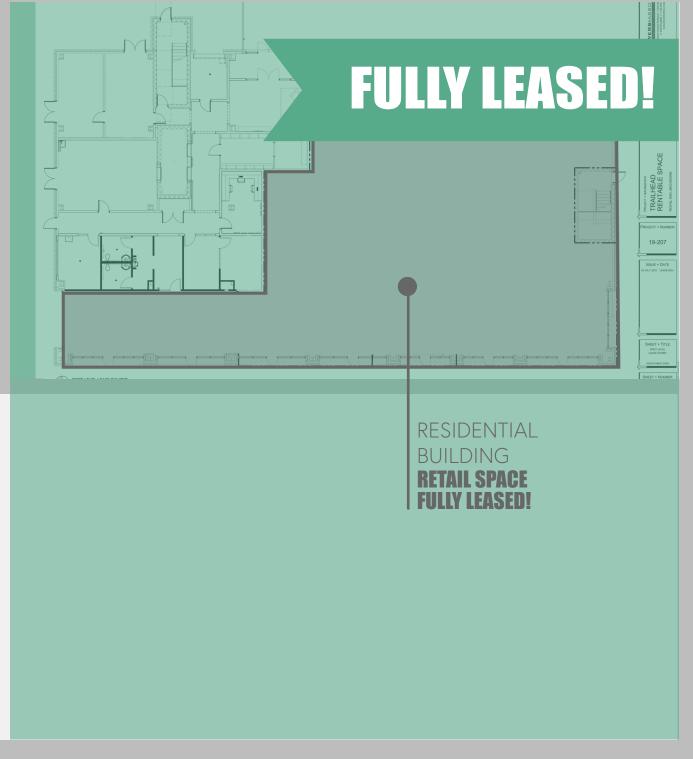

### **LEASED**

8,200 SF - (Retail Space - FULLY LEASED)
Hyatt Place Building

1 MILE DEMOGRAPHICS

**POPULATION** 18,207

**AVE HH INCOME** \$125,967

**BUSINESSES** 1,432

## RESIDENTIAL BUILDING

Northern Building