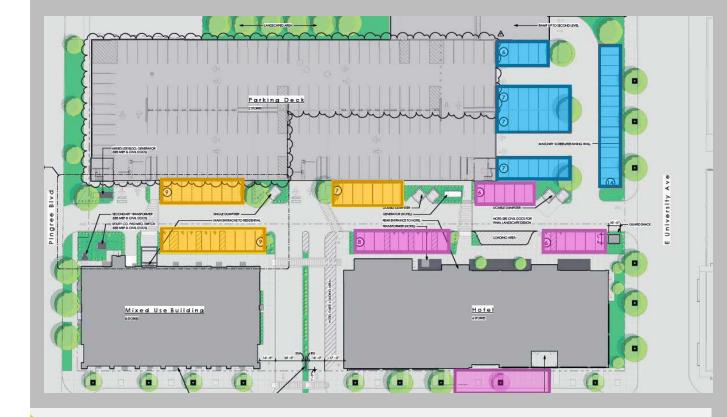

### SURFACE LEVEL VIEW

RETAIL **25 SPACES** 

HYATT
HANDICAP & VIP VALET
20 SPACES

REGUS **41 SPACES** 