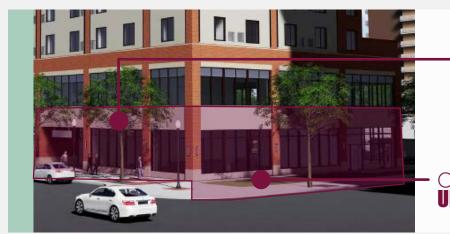

### HYATT PLACE BUILDING

Southern Building

RESTAURANT SPACE **4,624 SF AVAILABLE** 

OUTDOOR PATIO UP TO 1,800 SF AVAILABLE

### **AVAILABLE SPACE**

**4,624 SF - W/Patio Opportunity** *Hyatt Place Building* 