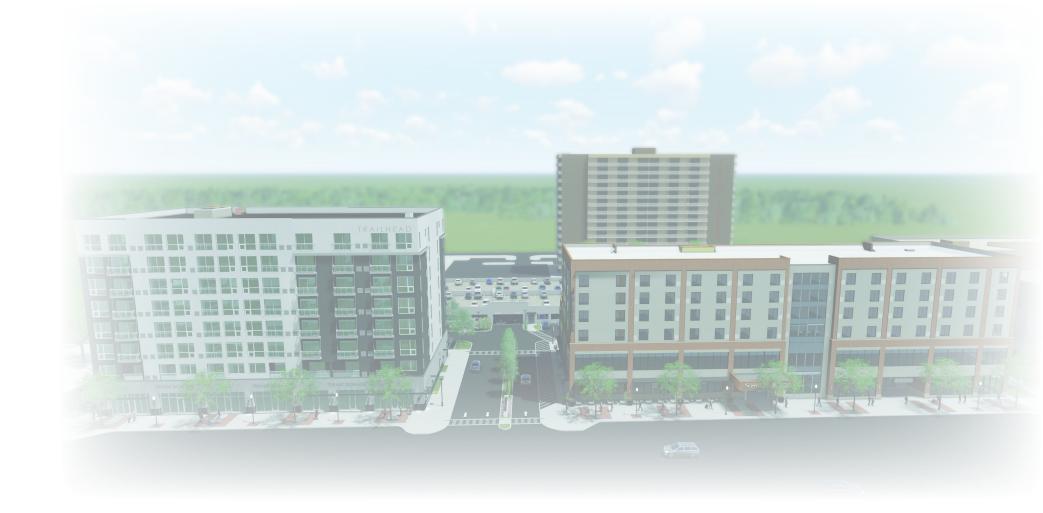

FOR LEASE

- Southern Building 4,624 SF - W/Patio Opportunity

**TRAIL HEAD 92 APARTMENT UNITS** Northern Building -

### HYATT PLACE BUILDING

Southern Building

RESTAURANT SPACE **4,624 SF AVAILABLE** 

OUTDOOR PATIO UP TO 1,800 SF AVAILABLE

## RESIDENTIAL BUILDING

Northern Building