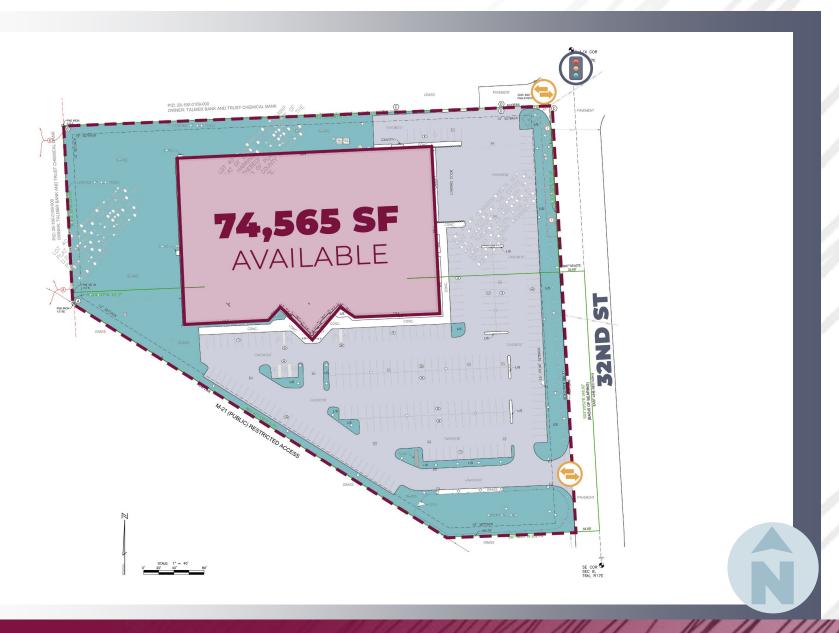

## SURVEY

#### PROPERTY DETAILS

**LOCATION:** 1234 32nd St

Port Huron, MI 48060

**PROPERTY TYPE:** Freestanding

**DATE AVAILABLE:** Immediately

**BUILDING SIZE:** 74,565 SF

LOT SIZE: 6.59 AC

**AVAILABLE SPACE:** 74,565 SF

**ZONING:** B-3 (General Business)

**GLA:** 74.565 SF

**TRAFFIC COUNT:** I-69 BL (8,340 CPD)