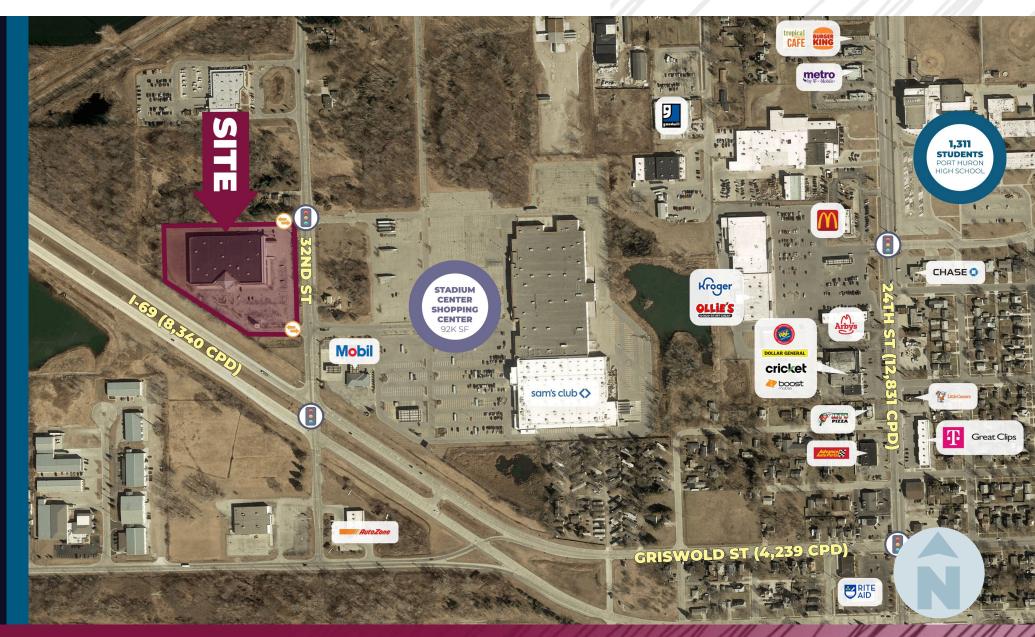

## MICRO AERIAL

#### **DESCRIPTION**

This property is located along the I-69 Business Route at the corner of 32nd Street. It is in the southern retail area in the Port Huron market. Area retailers include: Sam's Club, Kroger, and Ollie's Bargain Outlet. This building lends itself to retail, storage, or other type users.