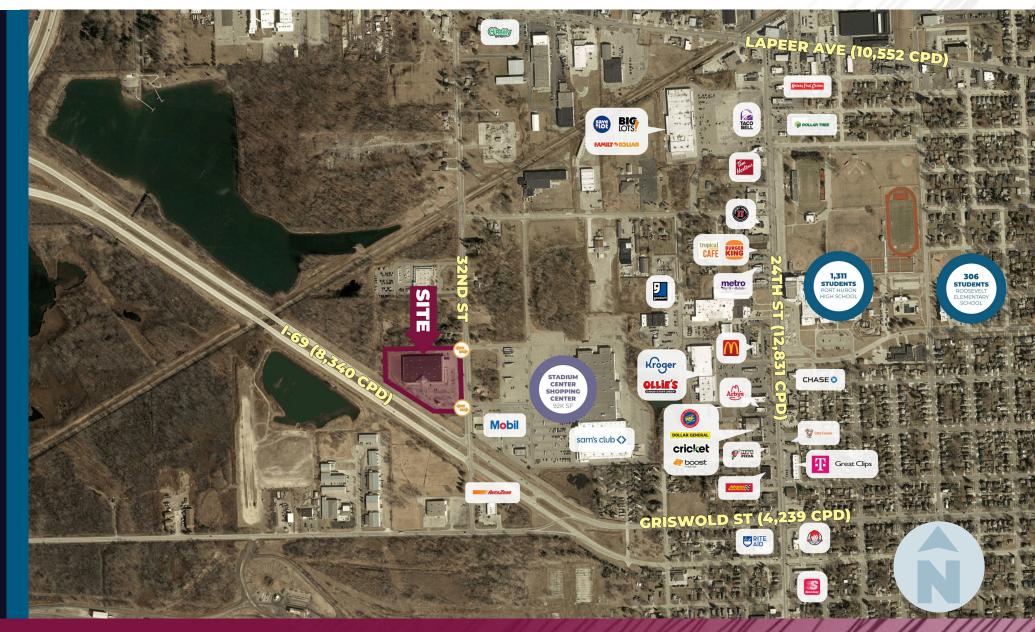

# MACRO AERIAL

#### **DESCRIPTION**

This property is located along the I-69 Business Route at the corner of 32nd Street. It is in the southern retail area in the Port Huron market. Area retailers include: Sam's Club, Kroger, and Ollie's Bargain Outlet. This building lends itself to retail, storage, or other type users.