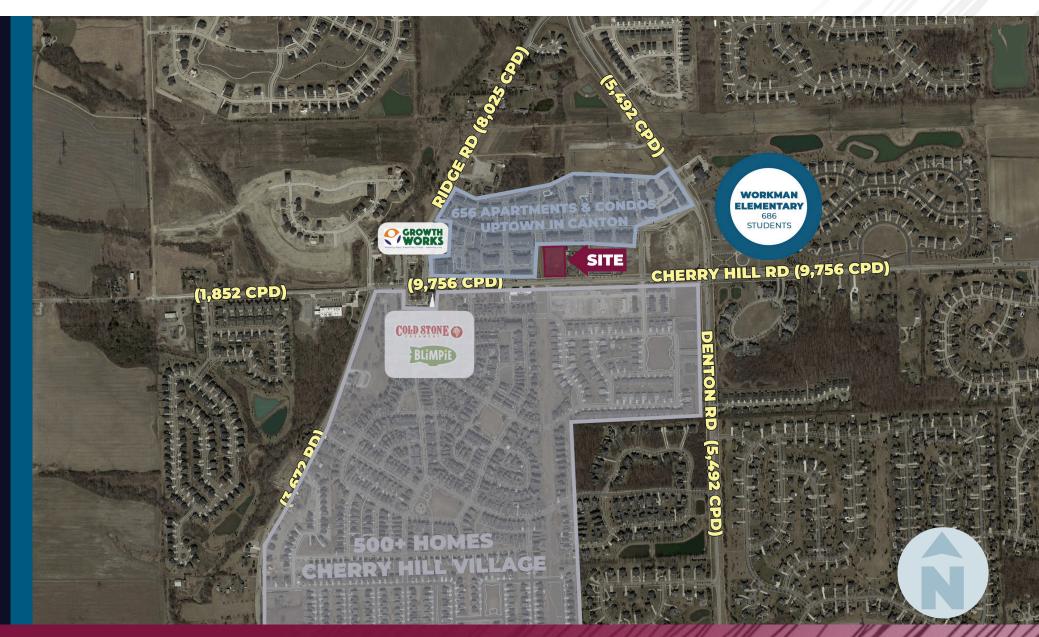

### MACRO AERIAL

#### **DESCRIPTION**

- New Multi-Tenant Strip Located on Cherry Hill Rd, in Downtown Canton. The Site is Located just East of Ridge Rd.
- Located Directly across from Cherry Hill Village, which Features more than 500 Homes and Condos.
- 656 Apartments and Condo's Directly Behind the Site.
- Possible Drive Thru Available.
- 2<sup>nd</sup> Floor- Multi Family & Office Available.