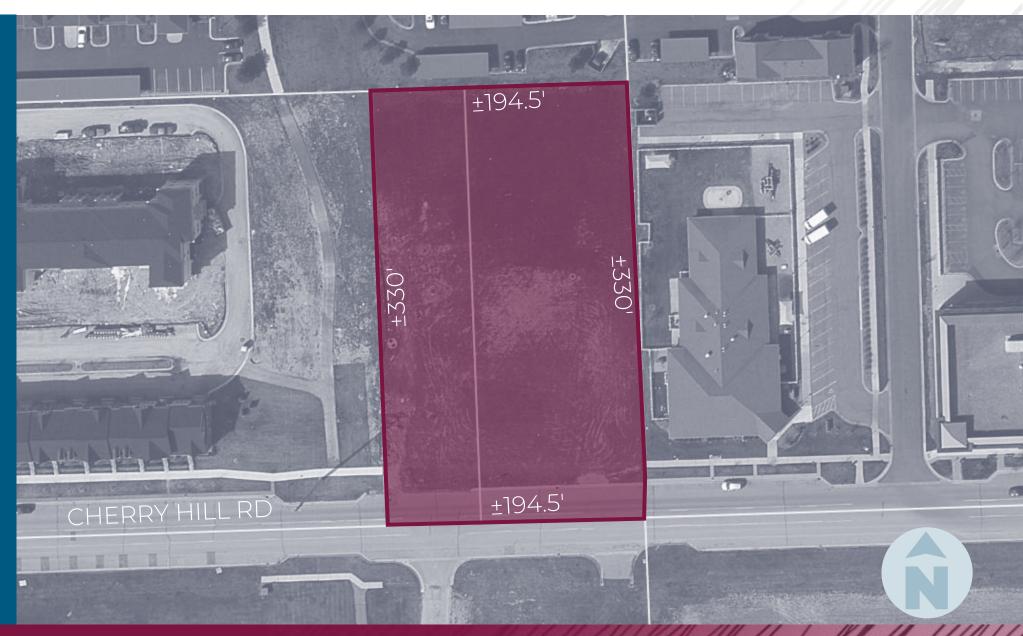

### PLAT

**BUILDING DIMENSIONS:** 85.4' X 156.4'

**AVAILABLE SPACE:** 1,500-10,883 SF

**GROSS LEASABLE AREA:** 21,766 SF

LOT SIZE: 1.27 AC

**ZONING:** C-3 Commercial

**TRAFFIC COUNT:** Cherry Hill Rd (9,756 CPD)