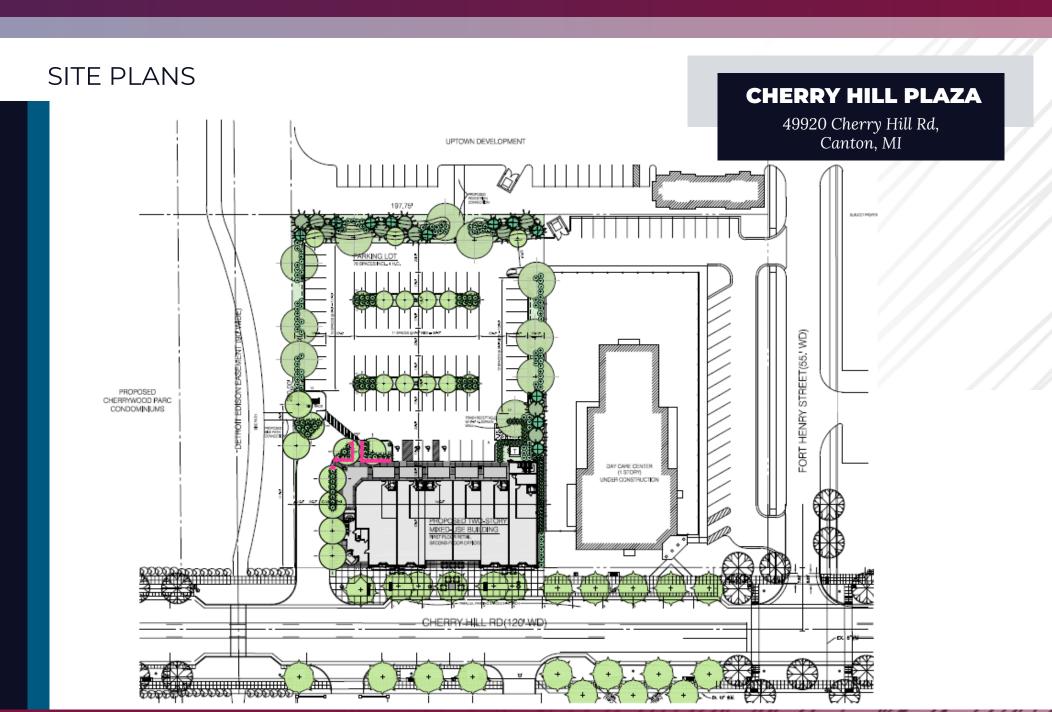

erry Hill Rd (9,756 CPD)

#### EXCLUSIVELY LISTED BY:



**GORDON S.** HYDE

Senior Associate ghyde@landmarkcres.com 248 488 2620 \$35.00/SF

\$5.50/SF (Estimated)

RENT

NNN

#### **DESCRIPTION**

- New Multi-Tenant Strip Located on Cherry Hill Rd, in Downtown Canton. The Site is Located just East of Ridge Rd.
- Located Directly across from Cherry Hill Village, which Features more than 500 Homes and Condos.
- 656 Apartments and Condo's Directly Behind the Site.
- Possible Drive Thru Available.
- 2<sup>nd</sup> Floor- Multi Family & Office Available.

### MICRO AERIAL



### MACRO AERIAL



### PLAT



## FLOOR PLANS (FIRST FLOOR)

### **CHERRY HILL PLAZA**

49920 Cherry Hill Rd, Canton, MI



# FLOOR PLANS (SECOND FLOOR)

### **CHERRY HILL PLAZA**

49920 Cherry Hill Rd, Canton, MI









### **DEMOGRAPHICS**



## **DEMOGRAPHICS**

| 2023 Estimated Population       9,201       49,708       127,124         2028 Projected Population       10,604       56,132       134,108         2020 Census Population       8,390       47,245       126,224         2010 Census Population       4,931       39,698       116,101         Projected Annual Growth 2023 to 2028       3.0%       2.6%       1.1%         Historical Annual Growth 2010 to 2023       6.7%       1.9%       0.7%         HOUSEHOLDS         2023 Estimated Households       3,225       18,160       48,466         2028 Projected Households       3,787       20,940       51,975         2020 Census Households       2,796       16,369       46,738         2010 Census Households       1,526       13,575       42,451         Projec