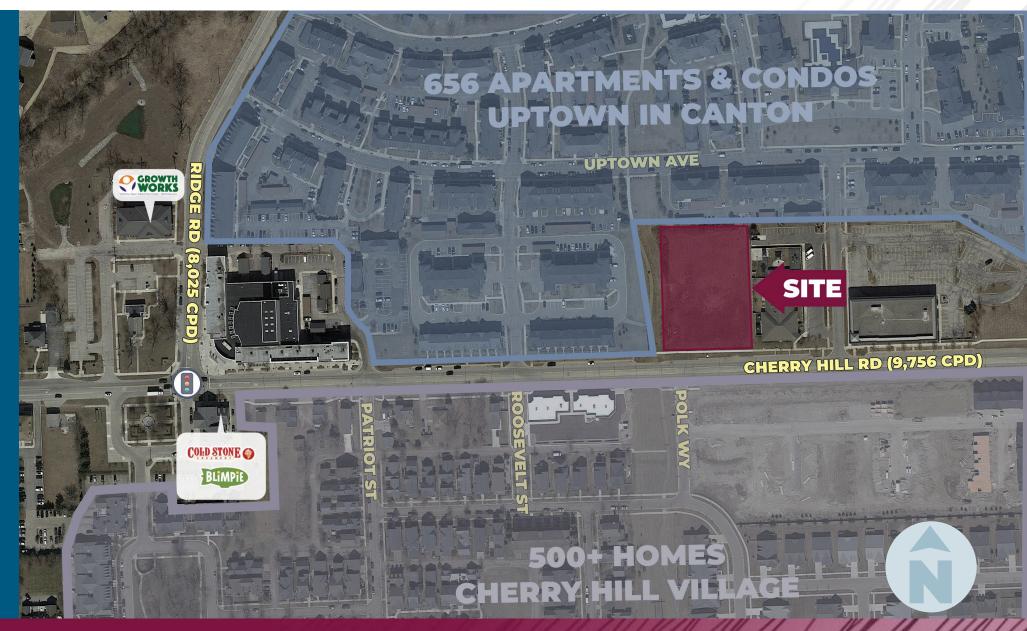

### MICRO AERIAL

#### **DESCRIPTION**

- New Multi-Tenant Strip Located on Cherry Hill Rd, in Downtown Canton. The Site is Located just East of Ridge Rd.
- Located Directly across from Cherry Hill Village, which Features more than 500 Homes and Condos.
- 656 Apartments and Condo's Directly Behind the Site.
- Possible Drive Thru Available.
- 2<sup>nd</sup> Floor- Multi Family & Office Available.