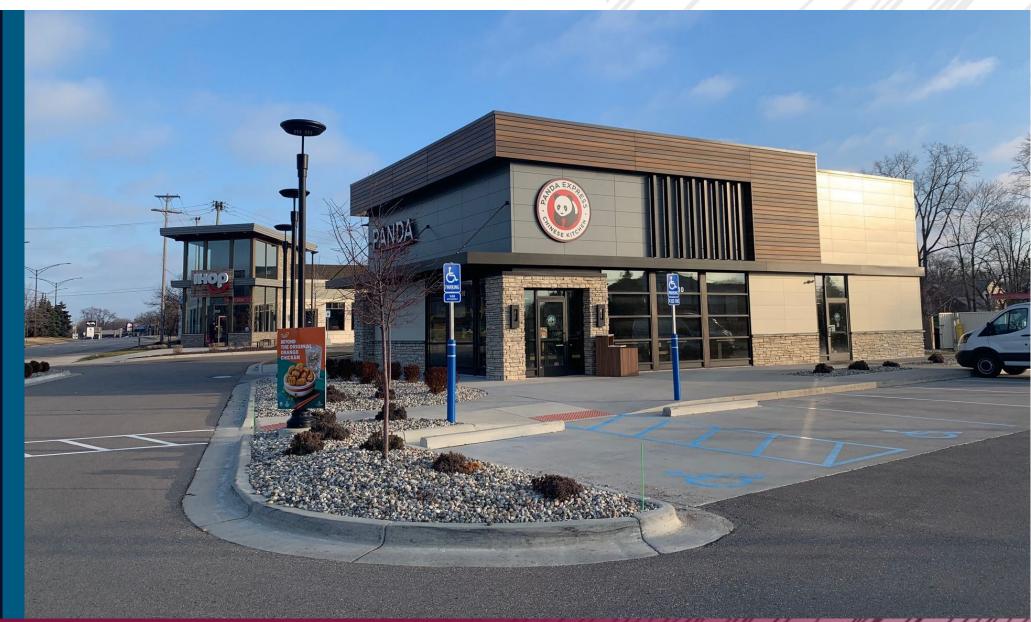

| \$25.00/SF                          |  |  |
| NNN EXPENSE:         | \$6.00/NNN                          |  |  |
| BUILDING SIZE:       | 9,500 SF                            |  |  |
| BUILDING DIMENSIONS: | 77 Ft Depths Frontage- Irregular    |  |  |
| LOT SIZE:            | 1.37 AC                             |  |  |
| AVAILABLE SPACE:     | 1,814 SF                            |  |  |
| ZONING:              | General Business                    |  |  |
| GLA:                 | 1,814 SF                            |  |  |
| TRAFFIC COUNT:       | Rochester Rd (49,133 CPD)           |  |  |

#### EXCLUSIVELY LISTED BY:



LANDMARK COMMERCIAL & REAL ESTATE & SERVICES



#### MICRO AERIAL





### MACRO AERIAL







NEW CONSTRUCTION | 3130-3132 ROCHESTER RD, TROY



























## DEMOGRAPHICS



## **NEW CONSTRUCTION**

3130-3132 Rochester Rd, Troy, MI

#### LANDMARK COMMERCIAL & REAL ESTATE & SERVICES

#### DEMOGRAPHICS

| POPULATION                                 | 1 MILE    | 3 MILE    | 5 MILE    |
|--------------------------------------------|-----------|-----------|-----------|
| 2023 Estimated Population                  | 10,458    | 90,246    | 252,957   |
| 2028 Projected Population                  | 10,281    | 86,382    | 242,542   |
| 2020 Census Population                     | 10,694    | 92,094    | 258,992   |
| 2010 Census Population                     | 9,399     | 87,218    | 248,050   |
| Projected Annual Growth 2023 to 2028       | -0.3%     | -0.9%     | -0.8%     |
| Historical Annual Growth 2010 to 2023      | 0.9%      | 0.3%