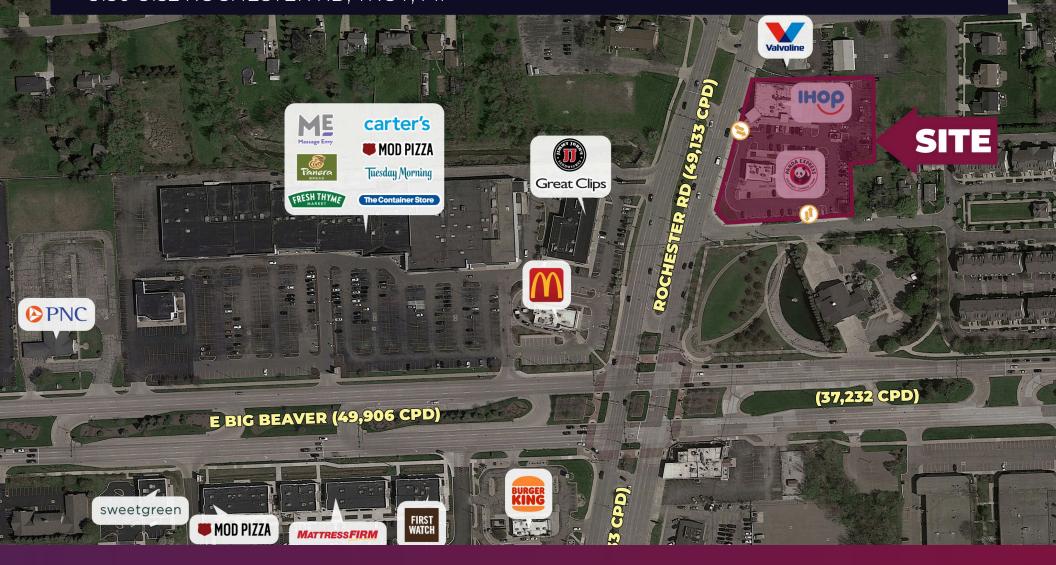

#### FOR LEASE NEW CONSTRUCTION 3130-3132 ROCHESTER RD, TROY, MI





## **PROPERTY DETAILS**

| LOCATION:            | 3130-3132 Rochester RD,<br>Troy, MI |  |  |
|----------------------|-------------------------------------|--|--|
| PROPERTY TYPE:       | Shopping Center                     |  |  |
| RENT:                | \$25.00/SF                          |  |  |
| NNN EXPENSE:         | \$6.00/NNN                          |  |  |
| BUILDING SIZE:       | 9,500 SF                            |  |  |
| BUILDING DIMENSIONS: | 77 Ft Depths Frontage- Irregular    |  |  |
| LOT SIZE:            | 1.37 AC                             |  |  |
| AVAILABLE SPACE:     | 1,814 SF                            |  |  |
| ZONING:              | General Business                    |  |  |
| GLA:                 | 1,814 SF                            |  |  |
| TRAFFIC CO