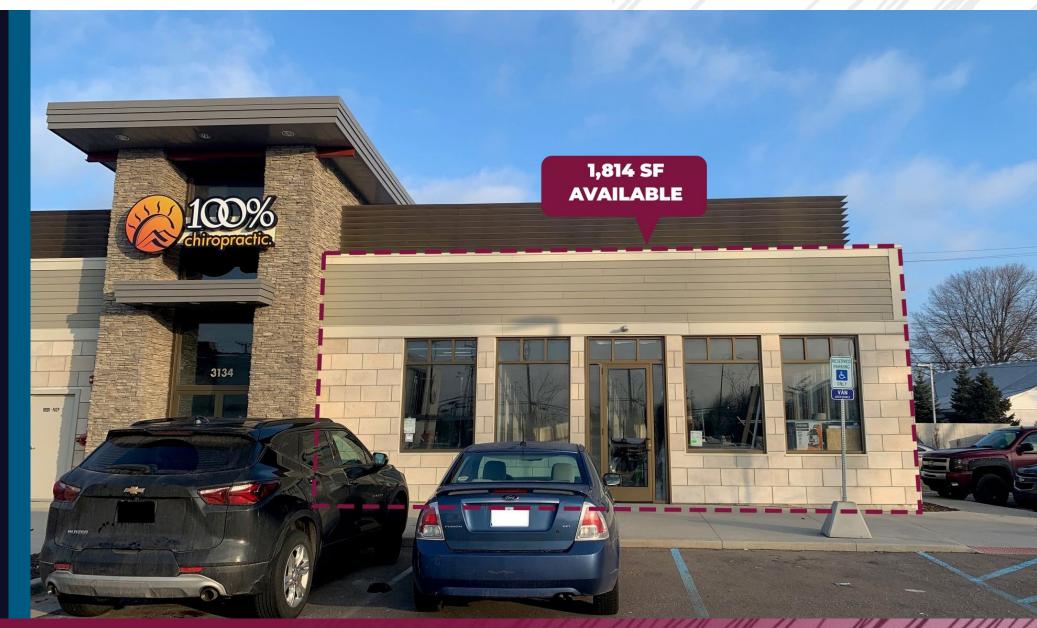

#### MICRO AERIAL

## **PROPERTY DETAILS**

| LOCATION:            | 3130-3132 Rochester RD,<br>Troy, MI |  |  |
|----------------------|-------------------------------------|--|--|
| PROPERTY TYPE:       | Shopping Center                     |  |  |
| RENT:                | \$25.00/SF                          |  |  |
| NNN EXPENSE:         | \$6.00/NNN                          |  |  |
| BUILDING SIZE:       | 9,500 SF                            |  |  |
| BUILDING DIMENSIONS: | 77 Ft Depths Frontage- Irregular    |  |  |
| LOT SIZE:            | 1.37 AC                             |  |  |
| AVAILABLE SPACE:     | 1,814 SF                            |  |  |
| ZONING:              | General Business                    |  |  |
| GLA:                 | 1,814 SF                            |  |  |
| TRAFFIC COUNT:       | Rochester Rd (49,133 CPD)           |  |  |