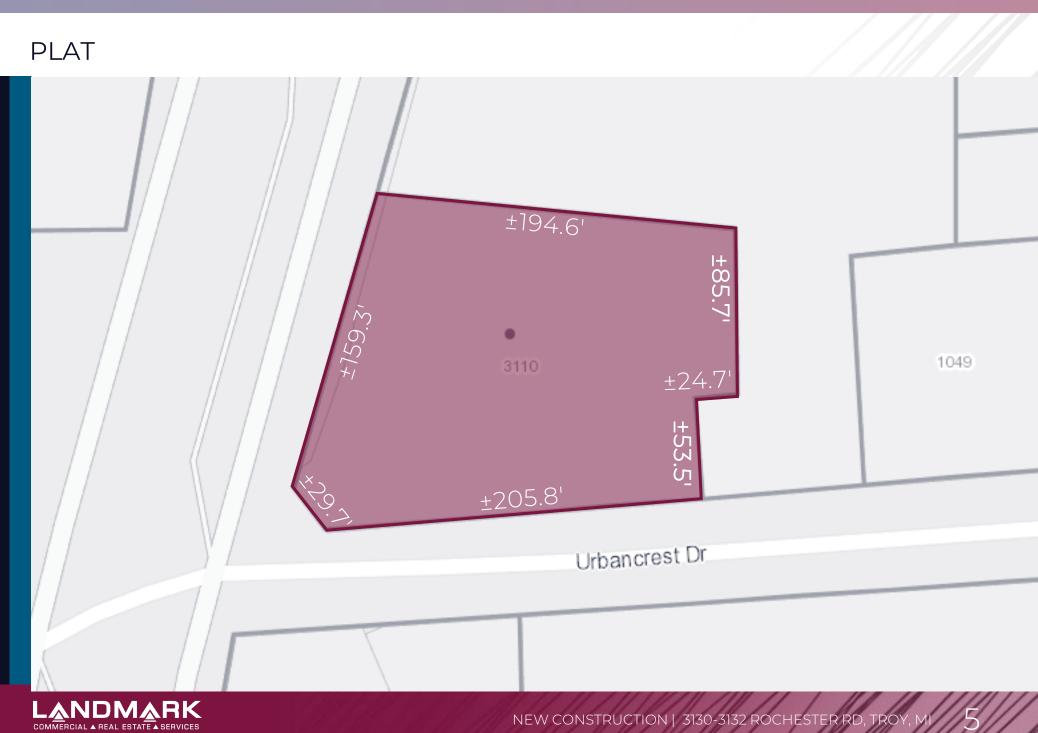

## **PROPERTY DETAILS**

| LOCATION:            | 3130-3132 Rochester RD,<br>Troy, MI |  |  |
|----------------------|-------------------------------------|--|--|
| PROPERTY TYPE:       | Shopping Center                     |  |  |
| RENT:                | \$25.00/SF                          |  |  |
| NNN EXPENSE:         | \$6.00/NNN                          |  |  |
| BUILDING SIZE:       | 9,500 SF                            |  |  |
| BUILDING DIMENSIONS: | 77 Ft Depths Frontage- Irregular    |  |  |
| LOT SIZE:            | 1.37 AC                             |  |  |
| AVAILABLE SPACE:     | 1,814 SF                            |  |  |
| ZONING:              | General Business                    |  |  |
| GLA:                 | 1,814 SF                            |  |  |
| TRAFFIC COUNT:       | Rochester Rd (49,133 CPD)           |  |  |