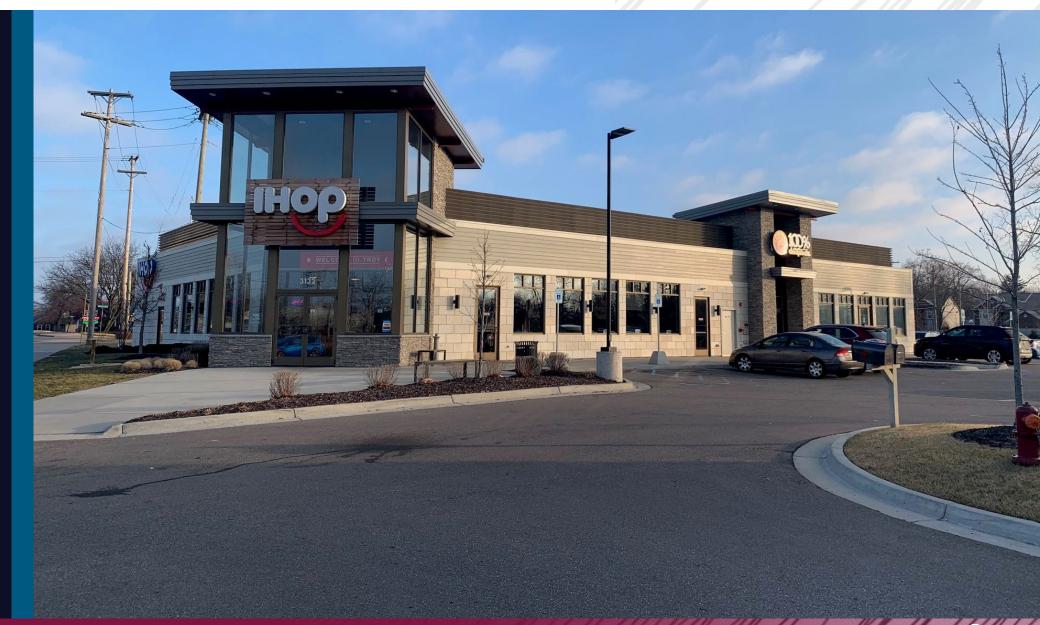

| \$25.00/SF                          |  |  |
| NNN EXPENSE:         | \$6.00/NNN                          |  |  |
| BUILDING SIZE:       | 9,500 SF                            |  |  |
| BUILDING DIMENSIONS: | 77 Ft Depths Frontage- Irregular    |  |  |
| LOT SIZE:            | 1.37 AC                             |  |  |
| AVAILABLE SPACE:     | 1,814 SF                            |  |  |
| ZONING:              | General Business                    |  |  |
| GLA:                 | 1,814 SF                            |  |  |
| TRAFFIC COUNT:       | Rochester Rd (49,133 CPD)           |  |  |

#### EXCLUSIVELY LISTED BY:



LANDMARK COMMERCIAL & REAL ESTATE & SERVICES



#### MICRO AERIAL





### MACRO AERIAL







NEW CONSTRUCTION | 3130-3132 ROCHESTER RD, TROY



























## DEMOGRAPHICS



## **NEW CONSTRUCTION**

3130-3132 Rochester Rd, Troy, MI

#### LANDMARK COMMERCIAL & REAL ESTATE & SERVICES

#### DEMOGRAPHICS

| POPULATION                                 | 1 MILE    | 3 MILE    | 5 MILE    |
|--------------------------------------------|-----------|-----------|-----------|
| 2023 Estimated Population                  | 10,458    | 90,246    | 252,957   |
| 2028 Projected Population                  | 10,281    | 86,382    | 242,542   |
| 2020 Census Population                     | 10,694    | 92,094    | 258,992   |
| 2010 Census Population                     | 9,399     | 87,218    | 248,050   |
| Projected Annual Growth 2023 to 2028       | -0.3%     | -0.9%     | -0.8%     |
| Historical Annual Growth 2010 to 2023      | 0.9%      | 0.3%