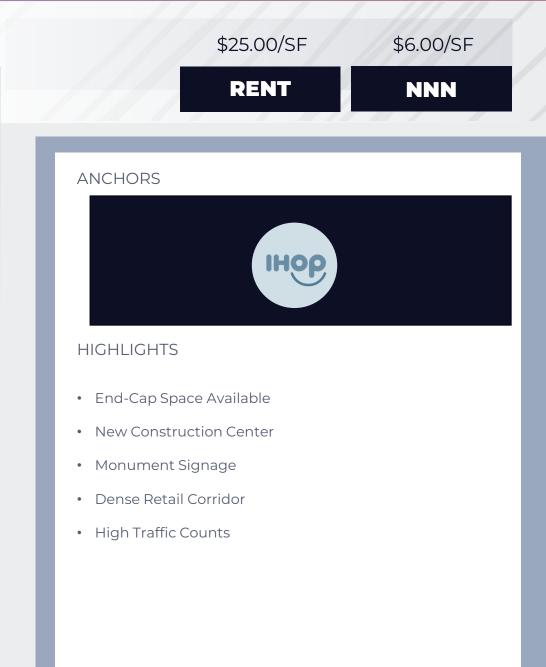

## **PROPERTY DETAILS**

| LOCATION:            | 3130-3132 Rochester RD,<br>Troy, MI |  |  |
|----------------------|-------------------------------------|--|--|
| PROPERTY TYPE:       | Shopping Center                     |  |  |
| RENT:                | \$25.00/SF                          |  |  |
| NNN EXPENSE:         | \$6.00/NNN                          |  |  |
| BUILDING SIZE:       | 9,500 SF                            |  |  |
| BUILDING DIMENSIONS: | 77 Ft Depths Frontage- Irregular    |  |  |
| LOT SIZE:            | 1.37 AC                             |  |  |
| AVAILABLE SPACE:     | 1,814 SF                            |  |  |
| ZONING:              | General Business                    |  |  |
| GLA:                 | 1,814 SF                            |  |  |
| TRAFFIC COUNT:       | Rochester Rd (49,133 CPD)           |  |  |

## **NEW CONSTRUCTION**

3130-3132 Rochester Rd, Troy, MI