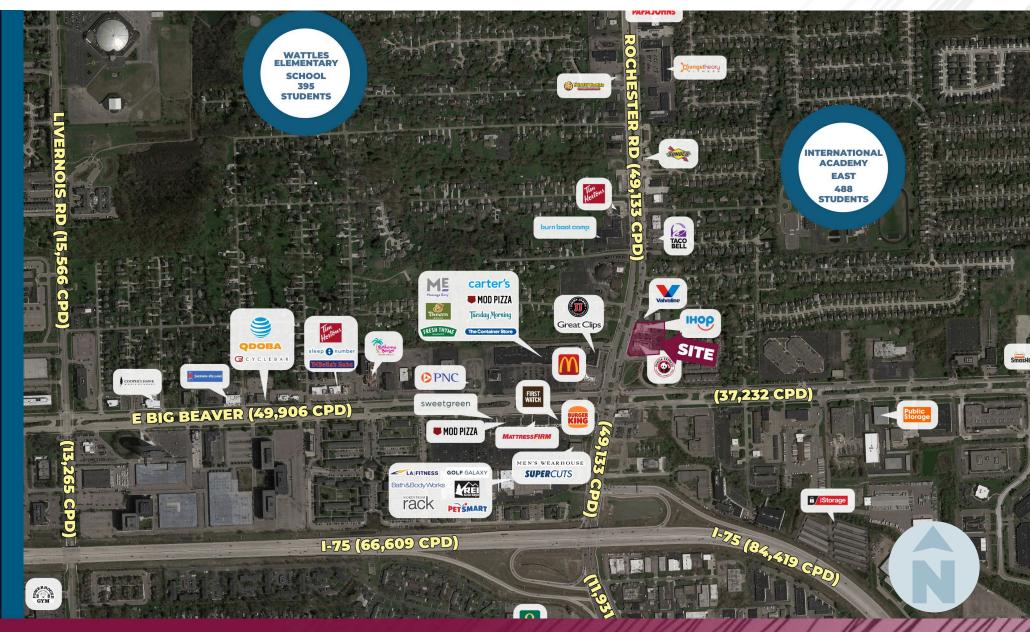

## DEMOGRAPHICS

#### DEMOGRAPHICS

| POPULATION                                 | 1 MILE    | 3 MILE    | 5 MILE    |
|--------------------------------------------|-----------|-----------|-----------|
| 2023 Estimated Population                  | 10,458    | 90,246    | 252,957   |
| 2028 Projected Population                  | 10,281    | 86,382    | 242,542   |
| 2020 Census Population                     | 10,694    | 92,094    | 258,992   |
| 2010 Census Population                     | 9,399     | 87,218    | 248,050   |
| Projected Annual Growth 2023 to 2028       | -0.3%     | -0.9%     | -0.8%     |
| Historical Annual Growth 2010 to 2023      | 0.9%      | 0.3%      | 0.2%      |
| HOUSEHOLDS                                 |           |           |           |
| 2023 Estimated Households                  | 4,206     | 36,293    | 103,813   |
| 2028 Projected Households                  | 4,126     | 34,450    | 98,747    |
| 2020 Census Households                     | 4,088     | 36,887    | 105,799   |
| 2010 Census Households                     | 3,518     | 34,527    | 100,308   |
| Projected Annual Growth 2023 to 2028       | -0.4%     | -1.0%     | -1.0%     |
| Historical Annual Growth 2010 to 2023      | 1.5%      | 0.4%      | 0.3%      |
| RACE                                       |           |           |           |
| 2023 Est. White                            | 63.4%     | 70.8%     | 74.3%     |
| 2023 Est. Black                            | 7.4%      | 6.4%      | 7.0%      |
| 2023 Est. Asian or Pacific Islander        | 23.6%     | 18.2%     | 14.2%     |
| 2023 Est. American Indian or Alaska Native | 0.1%      | 0.1%      | 0.1%      |
| 2023 Est. Other Races                      | 5.5%      | 4.5%      | 4.3%      |
| INCOME                                     |           |           |           |
| 2023 Est. Average Household Income         | \$117,395 | \$132,214 | \$144,940 |
| 2023 Est. Median Household Income          | \$98,453  | \$98,206  | \$105,517 |
| 2023 Est. Per Capita Income                | \$47,266  | \$53,237  | \$59,540  |
| BUSINESS                                   |           |           |           |
| 2023 Est. Total Businesses                 | 1,150     | 6,943     | 14,898    |
| 2023 Est. Total Employees                  | 18,365    | 107,704   | 206,310   |