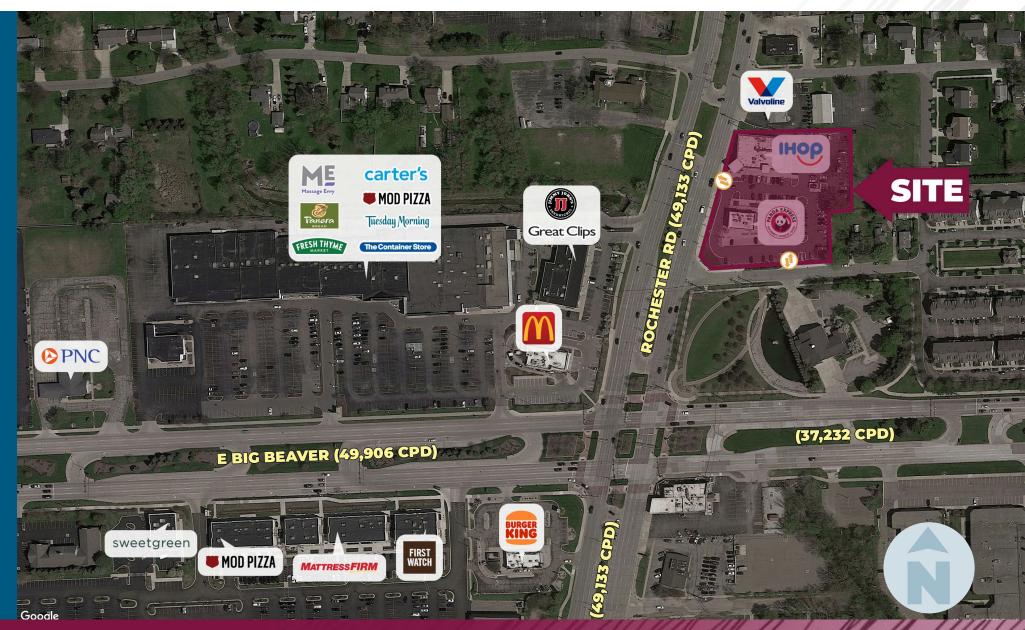

### MACRO AERIAL

NEW CONSTRUCTION | 3130-3132 ROCHESTER RD, TROY

## **NEW CONSTRUCTION**

3130-3132 Rochester Rd, Troy, MI