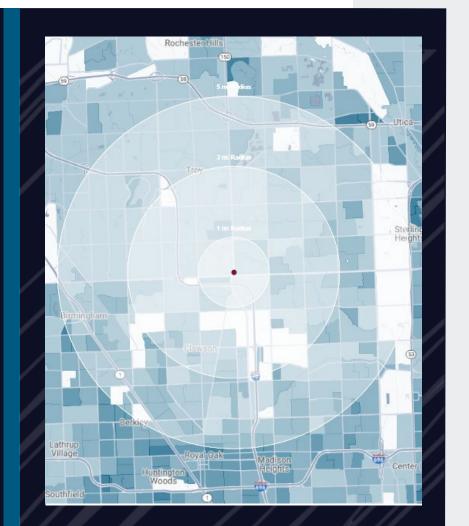

## DEMOGRAPHICS

#### DEMOGRAPHICS

| POPULATION                                 | 1 MILE    | 3 MILE    | 5 MILE    |
|--------------------------------------------|-----------|-----------|-----------|
| 2023 Estimated Population                  | 10,458    | 90,246    | 252,957   |
| 2028 Projected Population                  | 10,281    | 86,382    | 242,542   |
| 2020 Census Population                     | 10,694    | 92,094    | 258,992   |
| 2010 Census Population                     | 9,399     | 87,218    | 248,050   |
| Projected Annual Growth 2023 to 2028       | -0.3%     | -0.9%     | -0.8%     |
| Historical Annual Growth 2010 to 2023      | 0.9%      | 0.3%      | 0.2%      |
| HOUSEHOLDS                                 |           |           |           |
| 2023 Estimated Households                  | 4,206     | 36,293    | 103,813   |
| 2028 Projected Households                  | 4,126     | 34,450    | 98,747    |
| 2020 Census Households                     | 4,088     | 36,887    | 105,799   |
| 2010 Census Households                     | 3,518     | 34,527    | 100,308   |
| Projected Annual Growth 2023 to 2028       | -0.4%     | -1.0%     | -1.0%     |
| Historical Annual Growth 2010 to 2023      | 1.5%      | 0.4%      | 0.3%      |
| RACE                                       |           |           |           |
| 2023 Est. White                            | 63.4%     | 70.8%     | 74.3%     |
| 2023 Est. Black                            | 7.4%      | 6.4%      | 7.0%      |
| 2023 Est. Asian or Pacific Islander        | 23.6%     | 18.2%     | 14.2%     |
| 2023 Est. American Indian or Alaska Native | 0.1%      | 0.1%      | 0.1%      |
| 2023 Est. Other Races                      | 5.5%      | 4.5%      | 4.3%      |
| INCOME                                     |           |           |           |
| 2023 Est. Average Household Income         | \$117,395 | \$132,214 | \$144,940 |
| 2023 Est. Median Household Income          | \$98,453  | \$98,206  | \$105,517 |
| 2023 Est. Per Capita Income                | \$47,266  | \$53,237  | \$59,540  |
| BUSINESS                                   |           |           |           |
| 2023 Est. Total Businesses                 | 1,150     | 6,943     | 14,898    |
| 2023 Est. Total Employees                  | 18,365    | 107,704   | 206,310   |