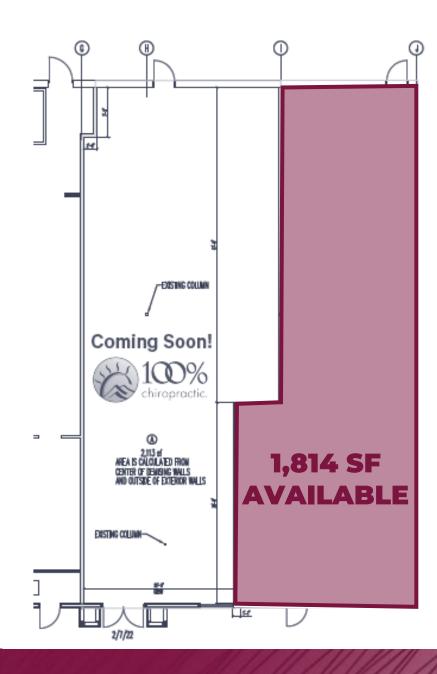

## **PROPERTY DETAILS**

| LOCATION:            | 3130-3132 Rochester RD,<br>Troy, MI |  |  |
|----------------------|-------------------------------------|--|--|
| PROPERTY TYPE:       | Shopping Center                     |  |  |
| RENT:                | \$25.00/SF                          |  |  |
| NNN EXPENSE:         | \$6.00/NNN                          |  |  |
| BUILDING SIZE:       | 9,500 SF                            |  |  |
| BUILDING DIMENSIONS: | 77 Ft Depths Frontage- Irregular    |  |  |
| LOT SIZE:            | 1.37 AC                             |  |  |
| AVAILABLE SPACE:     | 1,814 SF                            |  |  |
| ZONING:              | General Business                    |  |  |
| GLA:                 | 1,814 SF                            |  |  |
| TRAFFIC COUNT:       | Rochester Rd (49,133 CPD)           |  |  |