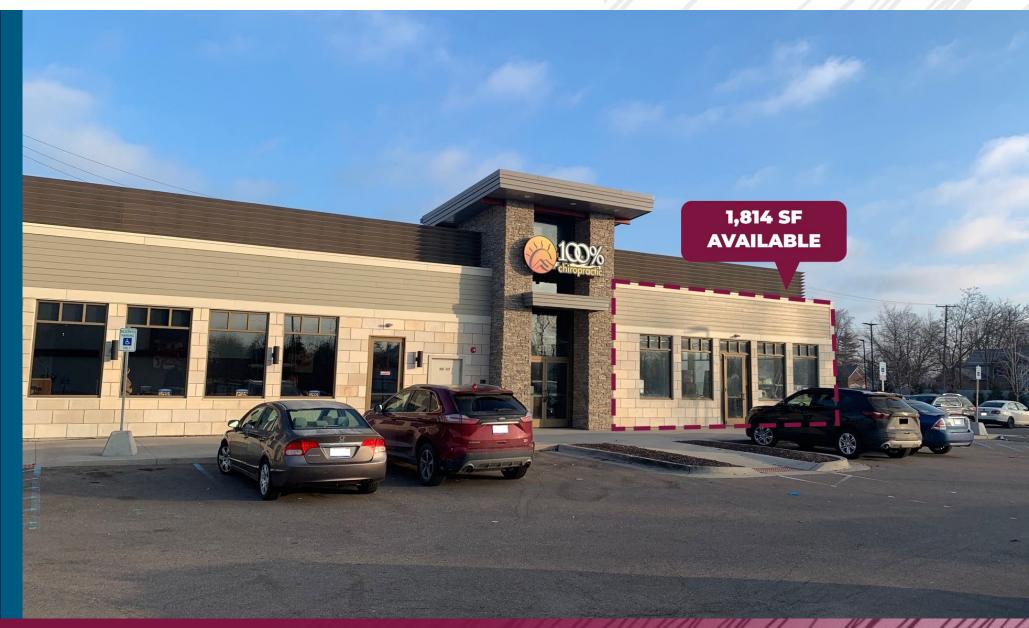

## **PROPERTY DETAILS**

| LOCATION:            | 3130-3132 Rochester RD,<br>Troy, MI |  |  |
|----------------------|-------------------------------------|--|--|
| PROPERTY TYPE:       | Shopping Center                     |  |  |
| RENT:                | \$25.00/SF                          |  |  |
| NNN EXPENSE:         | \$6.00/NNN                          |  |  |
| BUILDING SIZE:       | 9,500 SF                            |  |  |
| BUILDING DIMENSIONS: | 77 Ft Depths Frontage- Irregular    |  |  |
| LOT SIZE:            | 1.37 AC                             |  |  |
| AVAILABLE SPACE:     | 1,814 SF                            |  |  |
| ZONING:              | General Business                    |  |  |
| GLA:                 | 1,814 SF                            |  |  |
| TRAFFIC COUNT:       | Rochester Rd (49,133 CPD)           |  |  |

## **NEW CONSTRUCTION**

3130-3132 Rochester Rd, Troy, MI