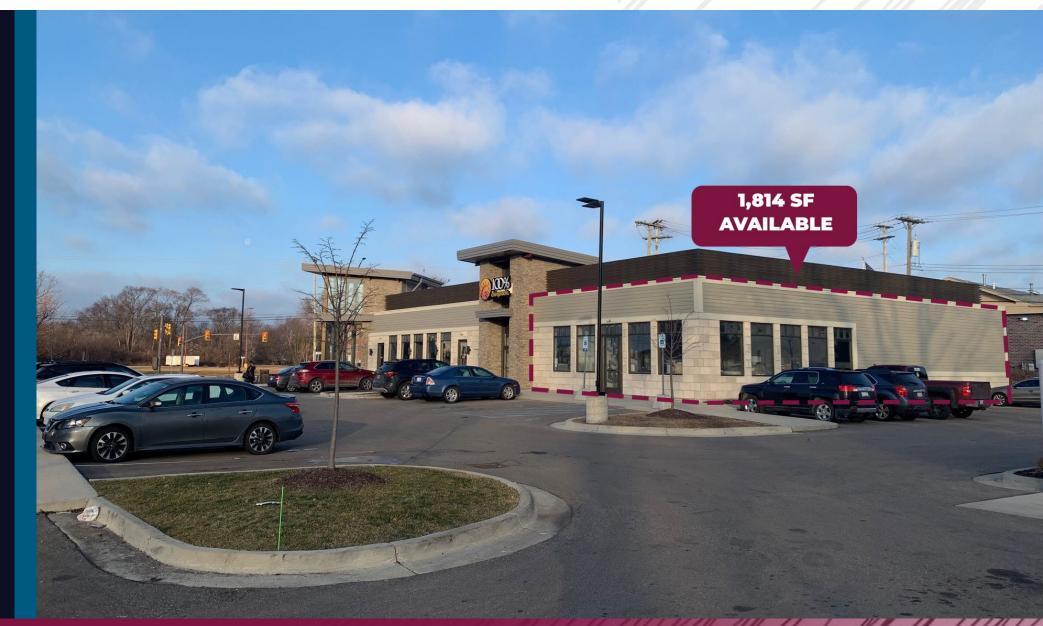

#### MICRO AERIAL

## **PROPERTY DETAILS**

| LOCATION:            | 3130-3132 Rochester RD,<br>Troy, MI |  |  |
|----------------------|-------------------------------------|--|--|
| PROPERTY TYPE:       | Shopping Center                     |  |  |
| RENT:                | \$25.00/SF                          |  |  |
| NNN EXPENSE:         | \$6.00/NNN                          |  |  |
| BUILDING SIZE:       | 9,500 SF                            |  |  |
| BUILDING DIMENSIONS: | 77 Ft Depths Frontage- Irregular    |  |  |
| LOT SIZE:            | 1.37 AC                             |  |  |
| AVAILABLE SPACE:     | 1,814 SF                            |  |  |
| ZONING:              | General Business                    |  |  |
| GLA:                 | 1,814 SF                            |  |  |
| TRAFFIC COUNT:       | Rochester Rd (49,133 CPD)           |  |  |