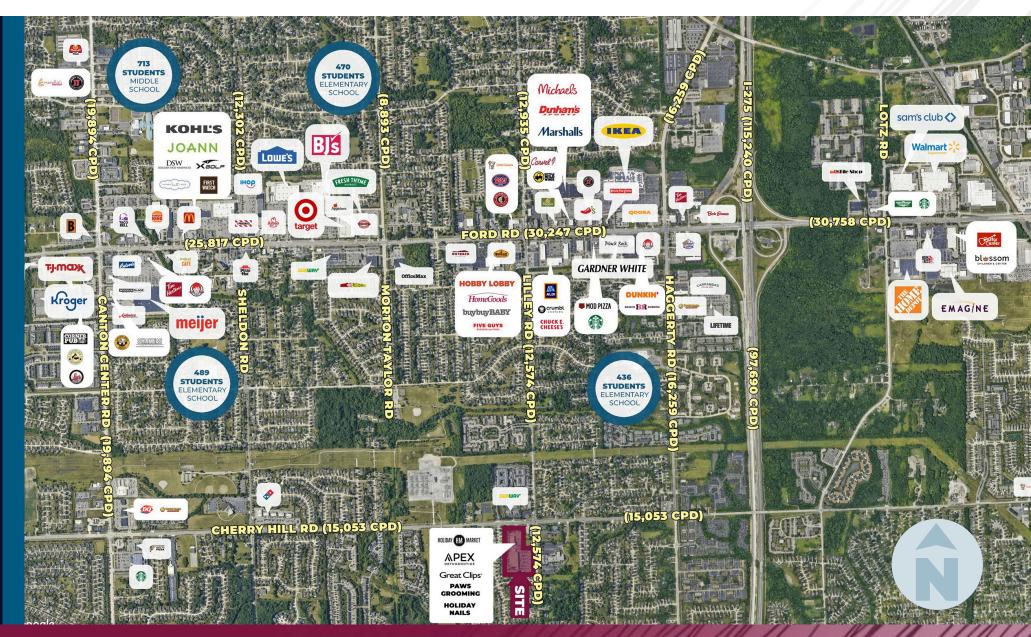

# FOR LEASE CHERRY HILL COURT 360 S LILLEY RD, CANTON, MI 48188





#### PROPERTY DETAILS

\$24.00/SF NNN

\$6.50/SF

**RENT** 

NNN

**LOCATION:** 360 S Lilley Rd, Canton, MI 48188

**PROPERTY TYPE:** Neighborhood Center

**RENT:** \$24.00/SF NNN

**NNN:** \$6.50/SF

**AVAILABLE SPACE:** 7,050 SF (Demisable)

LOT SIZE: 11.03 AC

**TRAFFIC COUNT:** Cherry Hill Court (12,574 CPD)

S Lilley St (15,053 CPD)

#### **EXCLUSIVELY LISTED BY:**







#### HIGHLIGHTS

- Former Hallmark Store Space
- High Performing Grocery Anchor
- Excellent Demographics w/200K People in a 5-Mile Radius
- Space can be Demised

## MICRO AERIAL



## MACRO AERIAL



## SITE PLAN



## **CHERRY HILL COURT**

360 S Lilley Rd, Canton, MI 48188

| #  | TENANT                     | SF        |
|----|----------------------------|-----------|
| 1. | PROBILITY PHYSICAL THERAPY | 10,000 SF |
| 2. | GENERATIONS ORTHODONTICS   | 2,692 SF  |
| 3. | PAWS GROOMING              | 1,400 SF  |
| 4. | AVAILABLE                  | 7,050 SF  |
| 5. | HOLIDAY MARKET             | 45,712 SF |
| 6. | GREAT CLIPS                | 1,200 SF  |
| 7. | HOLIDAY NAILS              | 1,200 SF  |
| 8. | FUTURE EXPANSIONS          | 7,288 SF  |

#### **DEMOGRAPHICS**



# **CHERRY HILL COURT**

360 S Lilley Rd, Canton, MI 48188

# **DEMOGRAPHICS**

| Section     Section       307     206,397       545     211,295       3193     209,238       342     197,317       .2%     0.5% |  |