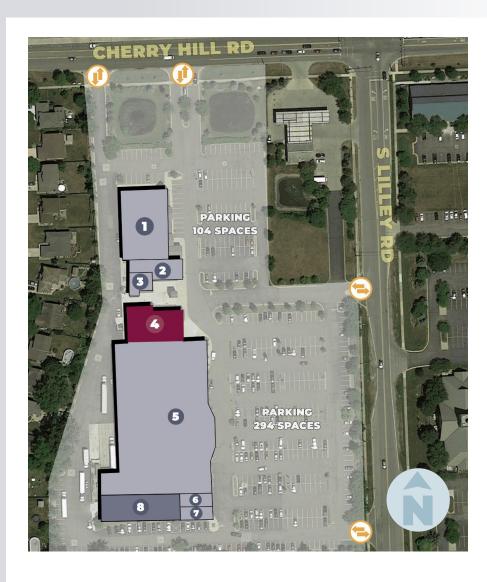

## SITE PLAN

## **CHERRY HILL COURT**

360 S Lilley Rd, Canton, MI 48188

| #  | TENANT                     | SF        |
|----|----------------------------|-----------|
| 1. | PROBILITY PHYSICAL THERAPY | 10,000 SF |
| 2. | GENERATIONS ORTHODONTICS   | 2,692 SF  |
| 3. | PAWS GROOMING              | 1,400 SF  |
| 4. | AVAILABLE                  | 7,050 SF  |
| 5. | HOLIDAY MARKET             | 45,712 SF |
| 6. | GREAT CLIPS                | 1,200 SF  |
| 7. | HOLIDAY NAILS              | 1,200 SF  |
| 8. | FUTURE EXPANSIONS          | 7,288 SF  |