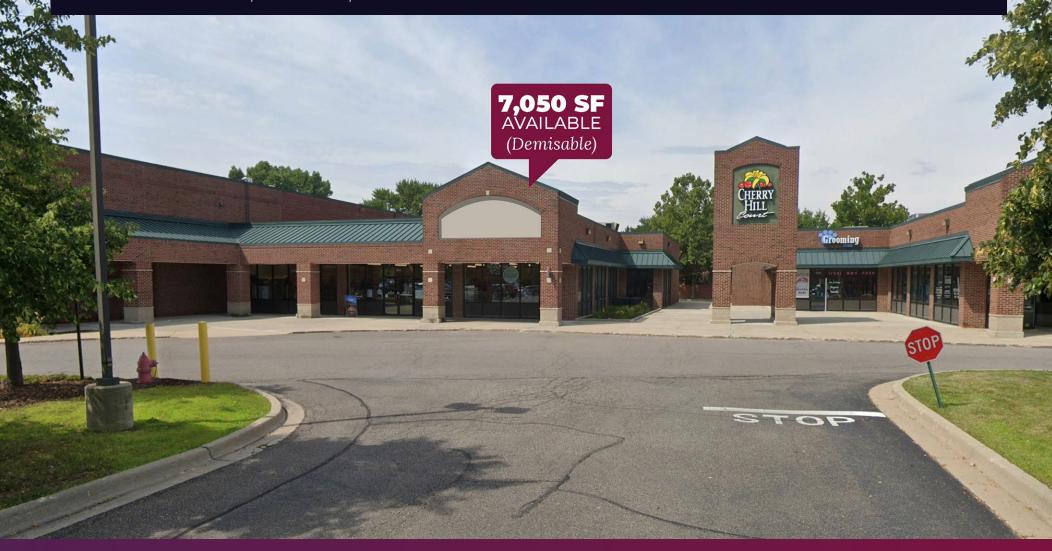

**NNN:** \$6.50/SF

**AVAILABLE SPACE:** 7,050 SF (Demisable)

LOT SIZE: 11.03 AC

**TRAFFIC COUNT:** Cherry Hill Court (12,574 CPD)

S Lilley St (15,053 CPD)

#### HIGHLIGHTS

- Former Hallmark Store Space
- High Performing Grocery Anchor
- Excellent Demographics w/200K People in a 5-Mile Radius
- Space can be Demised