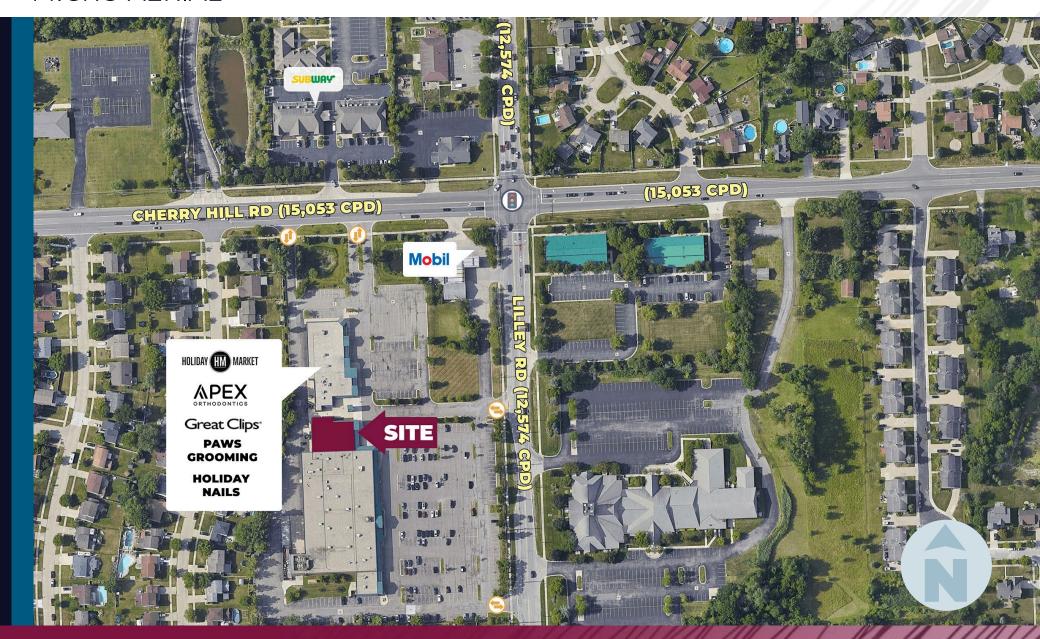

# FOR LEASE CHERRY HILL COURT 360 S LILLEY RD, CANTON, MI 48188





#### PROPERTY DETAILS

\$24.00/SF NNN

\$6.50/SF

**RENT** 

NNN

**LOCATION:** 360 S Lilley Rd, Canton, MI 48188

**PROPERTY TYPE:** Neighborhood Center

**RENT:** \$24.00/SF NNN

**NNN:** \$6.50/SF

**AVAILABLE SPACE:** 7,050 SF (Demisable)

LOT SIZE: 11.03 AC

**TRAFFIC COUNT:** Cherry Hill Court (12,574 CPD)

S Lilley St (15,053 CPD)

#### **EXCLUSIVELY LISTED BY:**







#### HIGHLIGHTS

- Former Hallmark Store Space
- High Performing Grocery Anchor
- Excellent Demographics w/200K People in a 5-Mile Radius
- Space can be Demised

## MICRO AERIAL



## MACRO AERIAL



## SITE PLAN



## **CHERRY HILL COURT**

360 S Lilley Rd, Canton, MI 48188

| #  | TENANT                     | SF        |
|----|----------------------------|-----------|
| 1. | PROBILITY PHYSICAL THERAPY | 10,000 SF |
| 2. | GENERATIONS ORTHODONTICS   | 2,692 SF  |
| 3. | PAWS GROOMING              | 1,400 SF  |
| 4. | AVAILABLE                  | 7,050 SF  |
| 5. | HOLIDAY MARKET             | 45,712 SF |
| 6. | GREAT CLIPS                | 1,200 SF  |
| 7. | HOLIDAY NAILS              | 1,200 SF  |
| 8. | FUTURE EXPANSIONS          | 7,288 SF  |

#### **DEMOGRAPHICS**



# **CHERRY HILL COURT**

360 S Lilley Rd, Canton, MI 48188

# **DEMOGRAPHICS**

| Section     Section       307     206,397       545     211,295       3193     209,238       342     197,317