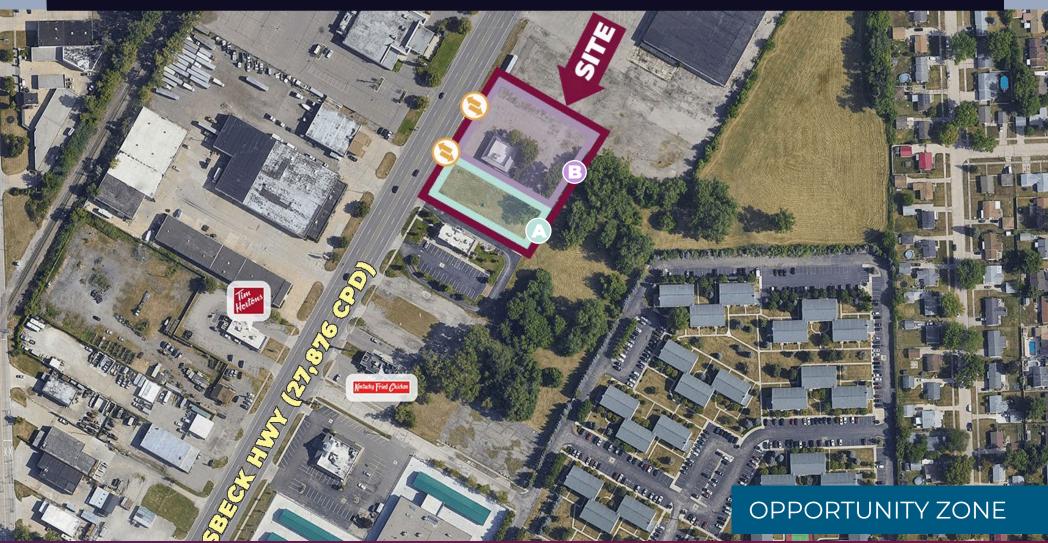

# FOR SALE REDEVELOPMENT OPPORTUNITY 34700 & 34770 GROESBECK HWY, CLINTON TWP, MI 48035





#### PROPERTY DETAILS

\$574,000.00

**SALES PRICE** 

**LOCATION:** 34700 & 34770 Groesbeck Hwy,

Clinton Twp, MI 48035

**PROPERTY TYPE:** Vacant Land

**SALES PRICE:** A: \$149,000.00

B: \$425,000.00

Total: \$574,000.00

**PROPERTY TAXES:** A: \$5,649.00

B: \$11,615.00

LOT SIZE: A: 0.50 AC

B: 0.65 AC

Total: 1.15 AC

**LOT DIMENSIONS:** A: 100' X 210'

B: 135' X 210'

**ZONING:** B-3 General

**TRAFFIC COUNT:** Groesbeck Hwy (27,876 CPD)

15 Mile Rd (23,791 CPD)

EXCLUSIVELY LISTED BY:



LOUIS J. CIOTTI Managing Director lciotti@landmarkcres.com 248 488 2620

#### HIGHLIGHTS

- Vacant Land on Groesbeck Highway
- Many commercial uses approved within B-3 zoning

# MICRO AERIAL



## MACRO AERIAL



# PLAT



## SURVEY



## **DEMOGRAPHICS**



## **REDEVELOPMENT OPPORTUNIRY**