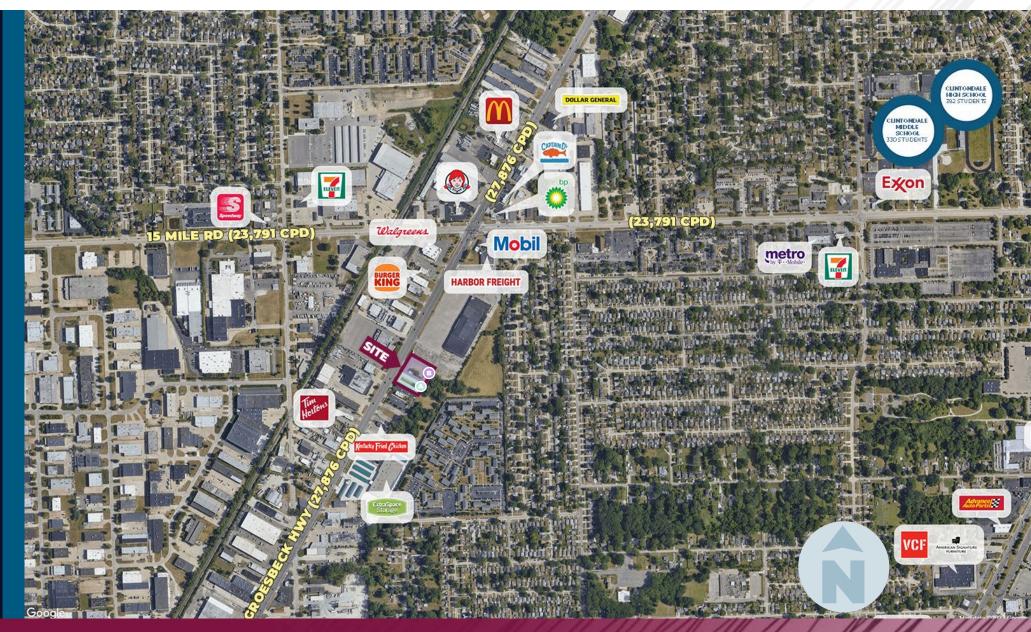

## MACRO AERIAL

**ZONING:** B-3 General

**TRAFFIC COUNT:** Groesbeck Hwy (27,876 CPD)

15 Mile Rd (23,791 CPD)

EXCLUSIVELY LISTED BY:

LOUIS J. CIOTTI Managing Director lciotti@landmarkcres.com 248 488 2620