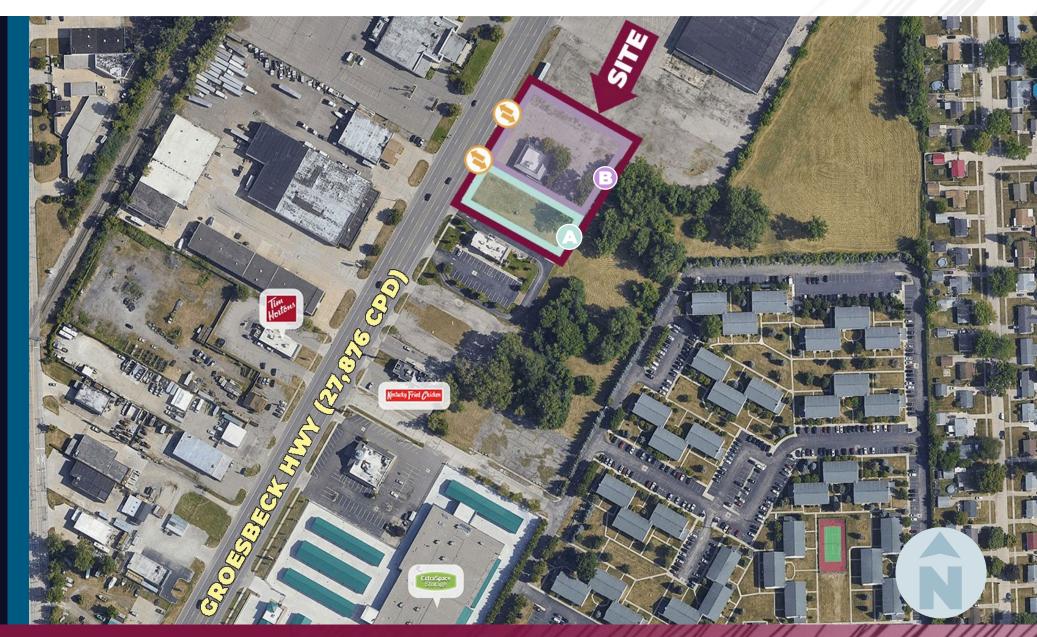

# FOR SALE REDEVELOPMENT OPPORTUNITY 34700 & 34770 GROESBECK HWY, CLINTON TWP, MI 48035





#### PROPERTY DETAILS

\$574,000.00

**SALES PRICE** 

**LOCATION:** 34700 & 34770 Groesbeck Hwy,

Clinton Twp, MI 48035

**PROPERTY TYPE:** Vacant Land

**SALES PRICE:** A: \$149,000.00

B: \$425,000.00

Total: \$574,000.00

**PROPERTY TAXES:** A: \$5,649.00

B: \$11,615.00

LOT SIZE: A: 0.50 AC

B: 0.65 AC

Total: 1.15 AC

**LOT DIMENSIONS:** A: 100' X 210'

B: 135' X 210'

**ZONING:** B-3 General

**TRAFFIC COUNT:** Groesbeck Hwy (27,876 CPD)

15 Mile Rd (23,791 CPD)

EXCLUSIVELY LISTED BY:



LOUIS J. CIOTTI Managing Director lciotti@landmarkcres.com 248 488 2620

#### HIGHLIGHTS

- Vacant Land on Groesbeck Highway
- Many commercial uses approved within B-3 zoning

# MICRO AERIAL



## MACRO AERIAL



# PLAT



## SURVEY



## **DEMOGRAPHICS**



## **REDEVELOPMENT OPPORTUNIRY**

 $34700\ \&\ 34770$  Groesbeck Hwy, Clinton Twp, MI 48035

# **DEMOGRAPHICS**

| 2022 Estimated Population       13,824       105,625       283,312         2027 Projected Population       13,202       103,802       275,735         2020 Census Population       13,849       106,693       288,281         2010 Census Population       14,036       106,446       284,650         Projected Annual Growth 2022 to 2027       -0.9%       -0.3%       -0.5%         Historical Annual Growth 2010 to 2022       -0.1%       -       -         HOUSEHOLDS       -0.2%       -0.5%       45,387       122,798         2022 Estimated Households       5,661       45,387       122,798         2027 Projected Households