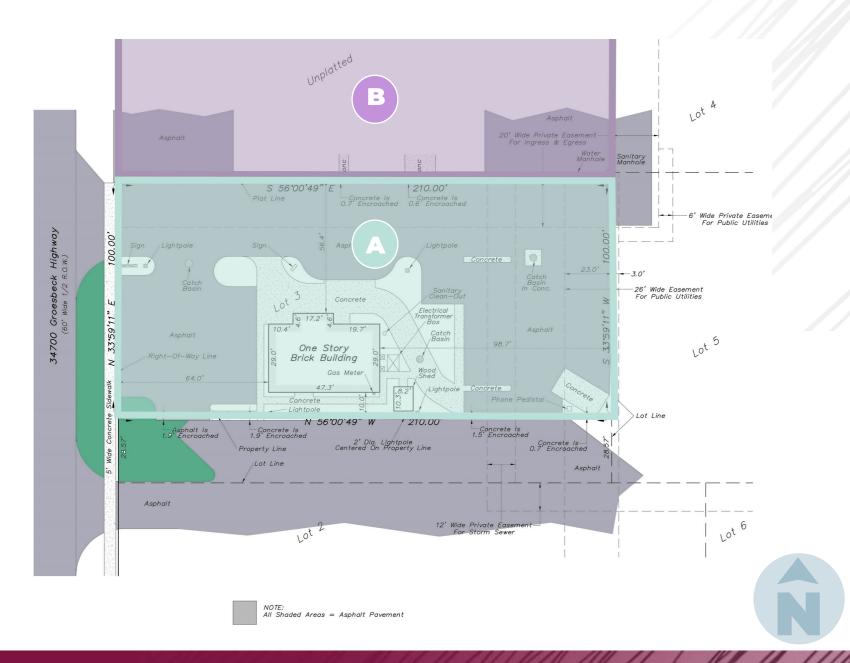

## SURVEY

Total: \$574,000.00

**PROPERTY TAXES:** A: \$5,649.00

B: \$11,615.00

LOT SIZE: A: 0.50 AC

B: 0.65 AC

Total: 1.15 AC

**LOT DIMENSIONS:** A: 100' X 210'

B: 135' X 210'

**ZONING:** B-3 General

**TRAFFIC COUNT:** Groesbeck Hwy (27,876 CPD)

15 Mile Rd (23,791 CPD)

EXCLUSIVELY LISTED BY:

LOUIS J. CIOTTI Managing Director lciotti@landmarkcres.com 248 488 2620