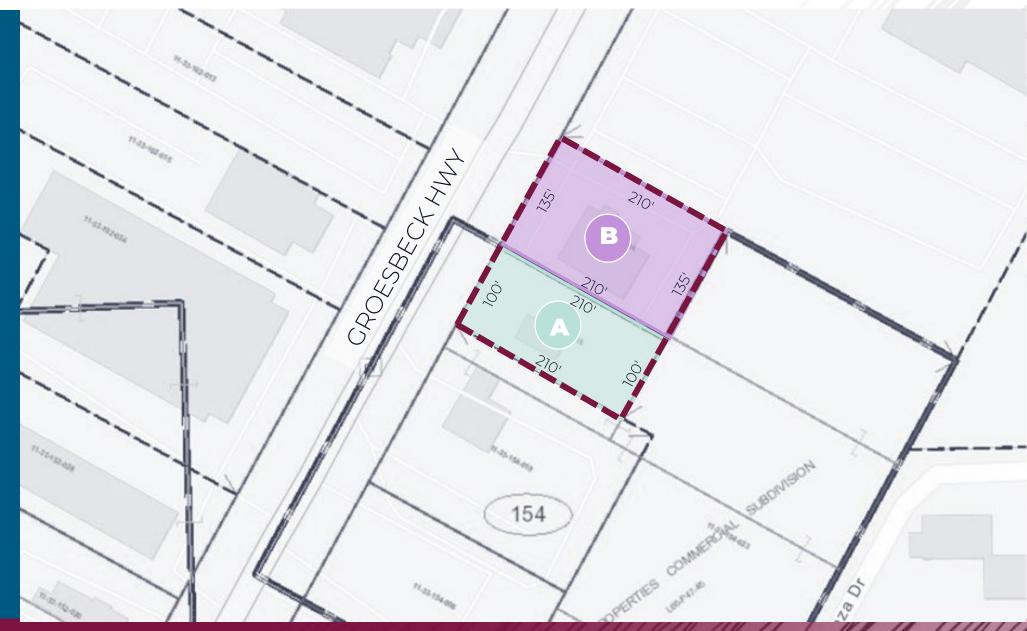

# PLAT

Total: \$574,000.00

**PROPERTY TAXES:** A: \$5,649.00

B: \$11,615.00

LOT SIZE: A: 0.50 AC

B: 0.65 AC

Total: 1.15 AC

**LOT DIMENSIONS:** A: 100' X 210'

B: 135' X 210'