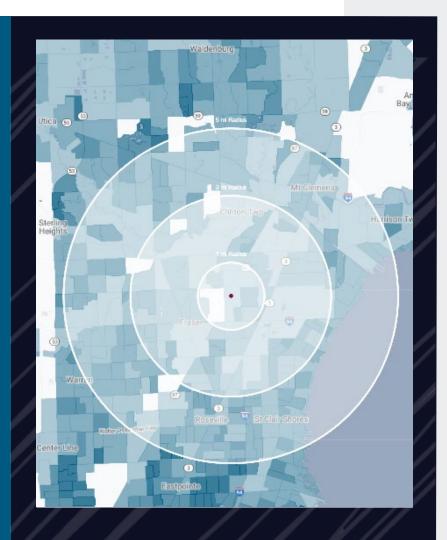

## **DEMOGRAPHICS**

# **DEMOGRAPHICS**

| 2022 Estimated Population       13,824       105,625       283,312         2027 Projected Population       13,202       103,802       275,735         2020 Census Population       13,849       106,693       288,281         2010 Census Population       14,036       106,446       284,650         Projected Annual Growth 2022 to 2027       -0.9%       -0.3%       -0.5%         Historical Annual Growth 2010 to 2022       -0.1%       -       -         HOUSEHOLDS       -0.2%       -0.5%       45,387       122,798         2022 Estimated Households       5,661       45,387       122,798         2027 Projected Households       5,736       45,601       123,967         2010 Census Households       5,591       44,488       119,537         Projected Annual Growth 2022 to 2027       -0.9%       -0.4%       -0.6%         Historical Annual Growth 2010 to 2022       -       0.2%       0.2%         RACE       2022 Est. White       72.5%       75.5%       76.5%         2022 Est. Asian or Pacific Islander       3.2%       3.2%       3.6%         2022 Est. American Indian or Alaska Native       0.2%       0.2%       0.2%         2022 Est. Average Household Income       \$97,547       \$101,                                                                                                                                                                                                                                                                                                                                                                                                                                                                                                                                                                                                                                                                                                                                                                                                                                                                                                      | POPULATION                                 | 1 MILE   | 3 MILE    | 5 MILE   |
|-----------------------------------------------------------------------------------------------------------------------------------------------------------------------------------------------------------------------------------------------------------------------------------------------------------------------------------------------------------------------------------------------------------------------------------------------------------------------------------------------------------------------------------------------------------------------------------------------------------------------------------------------------------------------------------------------------------------------------------------------------------------------------------------------------------------------------------------------------------------------------------------------------------------------------------------------------------------------------------------------------------------------------------------------------------------------------------------------------------------------------------------------------------------------------------------------------------------------------------------------------------------------------------------------------------------------------------------------------------------------------------------------------------------------------------------------------------------------------------------------------------------------------------------------------------------------------------------------------------------------------------------------------------------------------------------------------------------------------------------------------------------------------------------------------------------------------------------------------------------------------------------------------------------------------------------------------------------------------------------------------------------------------------------------------------------------------------------------------------------------------------------|--------------------------------------------|----------|-----------|----------|
| 2027 Projected Population       13,202       103,802       275,735         2020 Census Population       13,849       106,693       288,281         2010 Census Population       14,036       106,446       284,650         Projected Annual Growth 2022 to 2027       -0.9%       -0.3%       -0.5%         Historical Annual Growth 2010 to 2022       -0.1%       -       -         HOUSEHOLDS       -0.1%       -       -       -         2022 Estimated Households       5,661       45,387       122,798         2027 Projected Households       5,395       44,483       119,198         2020 Census Households       5,736       45,601       123,967         2010 Census Households       5,591       44,488       119,537         Projected Annual Growth 2022 to 2027       -0.9%       -0.4%       -0.6%         Historical Annual Growth 2010 to 2022       -       0.2%       0.2%         RACE       2022 Est. White       72.5%       75.5%       76.5%         2022 Est. Asian or Pacific Islander       3.2%       3.2%       3.6%         2022 Est. American Indian or Alaska Native       0.2%       0.2%       0.2%         2022 Est. Other Races       5.5%       4.8%       4.5%                                                                                                                                                                                                                                                                                                                                                                                                                                                                                                                                                                                                                                                                                                                                                                                                                                                                                                                                  |                                            | 13,824   | 105,625   | 283,312  |
| 2010 Census Population       14,036       106,446       284,650         Projected Annual Growth 2022 to 2027       -0.9%       -0.3%       -0.5%         Historical Annual Growth 2010 to 2022       -0.1%       -       -         HOUSEHOLDS       -0.1%       -       -       -         2022 Estimated Households       5,661       45,387       122,798         2027 Projected Households       5,395       44,483       119,198         2020 Census Households       5,591       44,488       119,537         2010 Census Households       5,591       44,488       119,537         Projected Annual Growth 2022 to 2027       -0.9%       -0.4%       -0.6%         Historical Annual Growth 2010 to 2022       -       0.2%       0.2%         2022 Est. White       72.5%       75.5%       76.5%         2022 Est. Black       18.6%       16.4%       15.2%         2022 Est. Asian or Pacific Islander       3.2%       3.2%       3.6%         2022 Est. American Indian or Alaska Native       0.2%       0.2%       0.2%         2022 Est. Other Races       5.5%       4.8%       4.5%         INCOME       \$0.2%       5.74       \$101,207       \$99,153         2022 Est. Med                                                                                                                                                                                                                                                                                                                                                                                                                                                                                                                                                                                                                                                                                                                                                                                                                                                                                                                                        | ·                                          | 13,202   | 103,802   | 275,735  |
| Projected Annual Growth 2022 to 2027       -0.9%       -0.3%       -0.5%         Historical Annual Growth 2010 to 2022       -0.1%       -       -         HOUSEHOLDS       -0.2%       -0.1%       -       -         2022 Estimated Households       5,661       45,387       122,798       -         2027 Projected Households       5,395       44,483       119,198         2020 Census Households       5,736       45,601       123,967         2010 Census Households       5,591       44,488       119,537         Projected Annual Growth 2022 to 2027       -0.9%       -0.4%       -0.6%         Historical Annual Growth 2010 to 2022       -       0.2%       0.2%         RACE       2022 Est. White       72.5%       75.5%       76.5%         2022 Est. Black       18.6%       16.4%       15.2%         2022 Est. Asian or Pacific Islander       3.2%       3.2%       3.6%         2022 Est. American Indian or Alaska Native       0.2%       0.2%       0.2%         2022 Est. Other Races       5.5%       4.8%       4.5%         INCOME         2022 Est. Median Household Income       \$97,547       \$101,207       \$99,153         2022 Est. Per Capita Income                                                                                                                                                                                                                                                                                                                                                                                                                                                                                                                                                                                                                                                                                                                                                                                                                                                                                                                                          | 2020 Census Population                     | 13,849   | 106,693   | 288,281  |
| Historical Annual Growth 2010 to 2022  HOUSEHOLDS  2022 Estimated Households 5,661 45,387 122,798 2027 Projected Households 5,395 44,483 119,198 2020 Census Households 5,736 45,601 123,967 2010 Census Households 5,591 44,488 119,537 Projected Annual Growth 2022 to 2027 -0.9% -0.4% -0.6% Historical Annual Growth 2010 to 2022 - 0.2% 0.2% RACE  2022 Est. White 72.5% 75.5% 76.5% 2022 Est. Black 18.6% 16.4% 15.2% 2022 Est. Asian or Pacific Islander 3.2% 3.2% 3.6% 2022 Est. American Indian or Alaska Native 0.2% 0.2% 0.2% 10.2% 2022 Est. Other Races 5.5% 4.8% 4.5% 110.00ME  2022 Est. Average Household Income \$97,547 \$101,207 \$99,153 2022 Est. Per Capita Income \$39,952 \$43,602 \$43,085 100 100 100 100 100 100 100 100 100 10                                                                                                                                                                                                                                                                                                                                                                                                                                                                                                                                                                                                                                                                                                                                                                                                                                                                                                                                                                                                                                                                                                                                                                                                                                                                                                                                                                              | 2010 Census Population                     | 14,036   | 106,446   | 284,650  |
| HOUSEHOLDS         2022 Estimated Households       5,661       45,387       122,798         2027 Projected Households       5,395       44,483       119,198         2020 Census Households       5,736       45,601       123,967         2010 Census Households       5,591       44,488       119,537         Projected Annual Growth 2022 to 2027       -0.9%       -0.4%       -0.6%         Historical Annual Growth 2010 to 2022       -       0.2%       0.2%         RACE       2022 Est. White       72.5%       75.5%       76.5%         2022 Est. Black       18.6%       16.4%       15.2%         2022 Est. Asian or Pacific Islander       3.2%       3.2%       3.6%         2022 Est. American Indian or Alaska Native       0.2%       0.2%       0.2%         2022 Est. Other Races       5.5%       4.8%       4.5%         INCOME       \$97,547       \$101,207       \$99,153         2022 Est. Median Household Income       \$66,407       \$70,882       \$72,743         2022 Est. Per Capita Income       \$39,952       \$43,602       \$43,085         BUSINESS         2022 Est. Total Businesses       576       3,420       8,492                                                                                                                                                                                                                                                                                                                                                                                                                                                                                                                                                                                                                                                                                                                                                                                                                                                                                                                                                                     | Projected Annual Growth 2022 to 2027       | -0.9%    | -0.3%     | -0.5%    |
| 2022 Estimated Households 5,661 45,387 122,798 2027 Projected Households 5,395 44,483 119,198 2020 Census Households 5,736 45,601 123,967 2010 Census Households 5,591 44,488 119,537 Projected Annual Growth 2022 to 2027 -0.9% -0.4% -0.6% Historical Annual Growth 2010 to 2022 - 0.2% 0.2% PRACE 2022 Est. White 72.5% 75.5% 76.5% 2022 Est. Black 18.6% 16.4% 15.2% 2022 Est. Asian or Pacific Islander 3.2% 3.2% 3.6% 2022 Est. American Indian or Alaska Native 0.2% 0.2% 0.2% 1NCOME 2022 Est. Average Household Income \$97,547 \$101,207 \$99,153 2022 Est. Median Household Income \$66,407 \$70,882 \$72,743 2022 Est. Per Capita Income \$39,952 \$43,602 \$43,085 BUSINESS 2022 Est. Total Businesses 576 3,420 8,492 2025 Est. Total Businesses 576 3,420 8,492 2026 Est. Tota | Historical Annual Growth 2010 to 2022      | -0.1%    | -         | _        |
| 2027 Projected Households 5,395 44,483 119,198 2020 Census Households 5,736 45,601 123,967 2010 Census Households 5,591 44,488 119,537 Projected Annual Growth 2022 to 2027 -0.9% -0.4% -0.6% Historical Annual Growth 2010 to 2022 - 0.2% 0.2%  RACE  2022 Est. White 72.5% 75.5% 76.5% 2022 Est. Black 18.6% 16.4% 15.2% 2022 Est. Asian or Pacific Islander 3.2% 3.2% 3.6% 2022 Est. American Indian or Alaska Native 0.2% 0.2% 0.2% 1NCOME  2022 Est. Average Household Income \$97,547 \$101,207 \$99,153 2022 Est. Median Household Income \$39,952 \$43,602 \$43,085 BUSINESS 2022 Est. Total Businesses 576 3,420 8,492                                                                                                                                                                                                                                                                                                                                                                                                                                                                                                                                                                                                                                                                                                                                                                                                                                                                                                                                                                                                                                                                                                                                                                                                                                                                                                                                                                                                                                                                                                         | HOUSEHOLDS                                 |          |           |          |
| 2020 Census Households       5,736       45,601       123,967         2010 Census Households       5,591       44,488       119,537         Projected Annual Growth 2022 to 2027       -0.9%       -0.4%       -0.6%         Historical Annual Growth 2010 to 2022       -       0.2%       0.2%         RACE       2022 Est. White       72.5%       75.5%       76.5%         2022 Est. Black       18.6%       16.4%       15.2%         2022 Est. Asian or Pacific Islander       3.2%       3.2%       3.6%         2022 Est. American Indian or Alaska Native       0.2%       0.2%       0.2%         2022 Est. Other Races       5.5%       4.8%       4.5%         INCOME       \$97,547       \$101,207       \$99,153         2022 Est. Average Household Income       \$97,547       \$101,207       \$99,153         2022 Est. Per Capita Income       \$39,952       \$43,602       \$43,085         BUSINESS         2022 Est. Total Businesses       576       3,420       8,492                                                                                                                                                                                                                                                                                                                                                                                                                                                                                                                                                                                                                                                                                                                                                                                                                                                                                                                                                                                                                                                                                                                                        | 2022 Estimated Households                  | 5,661    | 45,387    | 122,798  |
| 2010 Census Households       5,591       44,488       119,537         Projected Annual Growth 2022 to 2027       -0.9%       -0.4%       -0.6%         Historical Annual Growth 2010 to 2022       -       0.2%       0.2%         RACE                                                                                                                                                                                                                                                                                                                                                                                                                                                                                                                                                                                                                                                                                                                                                                                                                                                                                                                                                                                                                                                                                                                                                                                                                                                                                                                                                                                                                                                                                                                                                                                                                                                                                                                                                                                                                                                                                                 | 2027 Projected Households                  | 5,395    | 44,483    | 119,198  |
| Projected Annual Growth 2022 to 2027       -0.9%       -0.4%       -0.6%         Historical Annual Growth 2010 to 2022       -       0.2%       0.2%         RACE       -       0.2%       0.2%         2022 Est. White       72.5%       75.5%       76.5%         2022 Est. Black       18.6%       16.4%       15.2%         2022 Est. Asian or Pacific Islander       3.2%       3.2%       3.6%         2022 Est. American Indian or Alaska Native       0.2%       0.2%       0.2%         2022 Est. Other Races       5.5%       4.8%       4.5%         INCOME         2022 Est. Average Household Income       \$97,547       \$101,207       \$99,153         2022 Est. Median Household Income       \$66,407       \$70,882       \$72,743         2022 Est. Per Capita Income       \$39,952       \$43,602       \$43,085         BUSINESS         2022 Est. Total Businesses       576       3,420       8,492                                                                                                                                                                                                                                                                                                                                                                                                                                                                                                                                                                                                                                                                                                                                                                                                                                                                                                                                                                                                                                                                                                                                                                                                           | 2020 Census Households                     | 5,736    | 45,601    | 123,967  |
| Historical Annual Growth 2010 to 2022 - 0.2% 0.2% RACE  2022 Est. White 72.5% 75.5% 76.5% 2022 Est. Black 18.6% 16.4% 15.2% 3.2% 3.2% 3.6% 2022 Est. Asian or Pacific Islander 3.2% 3.2% 3.6% 2022 Est. American Indian or Alaska Native 0.2% 0.2% 0.2% 2022 Est. Other Races 5.5% 4.8% 4.5% INCOME  2022 Est. Average Household Income \$97,547 \$101,207 \$99,153 2022 Est. Median Household Income \$66,407 \$70,882 \$72,743 2022 Est. Per Capita Income \$39,952 \$43,602 \$43,085 BUSINESS  2022 Est. Total Businesses 576 3,420 8,492                                                                                                                                                                                                                                                                                                                                                                                                                                                                                                                                                                                                                                                                                                                                                                                                                                                                                                                                                                                                                                                                                                                                                                                                                                                                                                                                                                                                                                                                                                                                                                                            | 2010 Census Households                     | 5,591    | 44,488    | 119,537  |
| RACE         2022 Est. White       72.5%       75.5%       76.5%         2022 Est. Black       18.6%       16.4%       15.2%         2022 Est. Asian or Pacific Islander       3.2%       3.2%       3.6%         2022 Est. American Indian or Alaska Native       0.2%       0.2%       0.2%         2022 Est. Other Races       5.5%       4.8%       4.5%         INCOME         2022 Est. Average Household Income       \$97,547       \$101,207       \$99,153         2022 Est. Median Household Income       \$66,407       \$70,882       \$72,743         2022 Est. Per Capita Income       \$39,952       \$43,602       \$43,085         BUSINESS         2022 Est. Total Businesses       576       3,420       8,492                                                                                                                                                                                                                                                                                                                                                                                                                                                                                                                                                                                                                                                                                                                                                                                                                                                                                                                                                                                                                                                                                                                                                                                                                                                                                                                                                                                                      | Projected Annual Growth 2022 to 2027       | -0.9%    | -0.4%     | -0.6%    |
| 2022 Est. White       72.5%       75.5%       76.5%         2022 Est. Black       18.6%       16.4%       15.2%         2022 Est. Asian or Pacific Islander       3.2%       3.2%       3.6%         2022 Est. American Indian or Alaska Native       0.2%       0.2%       0.2%         2022 Est. Other Races       5.5%       4.8%       4.5%         INCOME         2022 Est. Average Household Income       \$97,547       \$101,207       \$99,153         2022 Est. Median Household Income       \$66,407       \$70,882       \$72,743         2022 Est. Per Capita Income       \$39,952       \$43,602       \$43,085         BUSINESS       2022 Est. Total Businesses       576       3,420       8,492                                                                                                                                                                                                                                                                                                                                                                                                                                                                                                                                                                                                                                                                                                                                                                                                                                                                                                                                                                                                                                                                                                                                                                                                                                                                                                                                                                                                                     | Historical Annual Growth 2010 to 2022      | -        | 0.2%      | 0.2%     |
| 2022 Est. Black       18.6%       16.4%       15.2%         2022 Est. Asian or Pacific Islander       3.2%       3.2%       3.6%         2022 Est. American Indian or Alaska Native       0.2%       0.2%       0.2%         2022 Est. Other Races       5.5%       4.8%       4.5%         INCOME         2022 Est. Average Household Income       \$97,547       \$101,207       \$99,153         2022 Est. Median Household Income       \$66,407       \$70,882       \$72,743         2022 Est. Per Capita Income       \$39,952       \$43,602       \$43,085         BUSINESS         2022 Est. Total Businesses       576       3,420       8,492                                                                                                                                                                                                                                                                                                                                                                                                                                                                                                                                                                                                                                                                                                                                                                                                                                                                                                                                                                                                                                                                                                                                                                                                                                                                                                                                                                                                                                                                               | RACE                                       |          |           |          |
| 2022 Est. Asian or Pacific Islander       3.2%       3.2%       3.6%         2022 Est. American Indian or Alaska Native       0.2%       0.2%       0.2%         2022 Est. Other Races       5.5%       4.8%       4.5%         INCOME         2022 Est. Average Household Income       \$97,547       \$101,207       \$99,153         2022 Est. Median Household Income       \$66,407       \$70,882       \$72,743         2022 Est. Per Capita Income       \$39,952       \$43,602       \$43,085         BUSINESS         2022 Est. Total Businesses       576       3,420       8,492                                                                                                                                                                                                                                                                                                                                                                                                                                                                                                                                                                                                                                                                                                                                                                                                                                                                                                                                                                                                                                                                                                                                                                                                                                                                                                                                                                                                                                                                                                                                           | 2022 Est. White                            | 72.5%    | 75.5%     | 76.5%    |
| 2022 Est. American Indian or Alaska Native       0.2%       0.2%       0.2%         2022 Est. Other Races       5.5%       4.8%       4.5%         INCOME         2022 Est. Average Household Income       \$97,547       \$101,207       \$99,153         2022 Est. Median Household Income       \$66,407       \$70,882       \$72,743         2022 Est. Per Capita Income       \$39,952       \$43,602       \$43,085         BUSINESS         2022 Est. Total Businesses       576       3,420       8,492                                                                                                                                                                                                                                                                                                                                                                                                                                                                                                                                                                                                                                                                                                                                                                                                                                                                                                                                                                                                                                                                                                                                                                                                                                                                                                                                                                                                                                                                                                                                                                                                                        | 2022 Est. Black                            | 18.6%    | 16.4%     | 15.2%    |
| 2022 Est. Other Races       5.5%       4.8%       4.5%         INCOME       \$97,547       \$101,207       \$99,153         2022 Est. Average Household Income       \$66,407       \$70,882       \$72,743         2022 Est. Per Capita Income       \$39,952       \$43,602       \$43,085         BUSINESS         2022 Est. Total Businesses       576       3,420       8,492                                                                                                                                                                                                                                                                                                                                                                                                                                                                                                                                                                                                                                                                                                                                                                                                                                                                                                                                                                                                                                                                                                                                                                                                                                                                                                                                                                                                                                                                                                                                                                                                                                                                                                                                                      | 2022 Est. Asian or Pacific Islander        | 3.2%     | 3.2%      | 3.6%     |
| INCOME         2022 Est. Average Household Income       \$97,547       \$101,207       \$99,153         2022 Est. Median Household Income       \$66,407       \$70,882       \$72,743         2022 Est. Per Capita Income       \$39,952       \$43,602       \$43,085         BUSINESS         2022 Est. Total Businesses       576       3,420       8,492                                                                                                                                                                                                                                                                                                                                                                                                                                                                                                                                                                                                                                                                                                                                                                                                                                                                                                                                                                                                                                                                                                                                                                                                                                                                                                                                                                                                                                                                                                                                                                                                                                                                                                                                                                           | 2022 Est. American Indian or Alaska Native | 0.2%     | 0.2%      | 0.2%     |
| 2022 Est. Average Household Income       \$97,547       \$101,207       \$99,153         2022 Est. Median Household Income       \$66,407       \$70,882       \$72,743         2022 Est. Per Capita Income       \$39,952       \$43,602       \$43,085         BUSINESS         2022 Est. Total Businesses       576       3,420       8,492                                                                                                                                                                                                                                                                                                                                                                                                                                                                                                                                                                                                                                                                                                                                                                                                                                                                                                                                                                                                                                                                                                                                                                                                                                                                                                                                                                                                                                                                                                                                                                                                                                                                                                                                                                                          | 2022 Est. Other Races                      | 5.5%     | 4.8%      | 4.5%     |
| 2022 Est. Median Household Income       \$66,407       \$70,882       \$72,743         2022 Est. Per Capita Income       \$39,952       \$43,602       \$43,085         BUSINESS       2022 Est. Total Businesses       576       3,420       8,492                                                                                                                                                                                                                                                                                                                                                                                                                                                                                                                                                                                                                                                                                                                                                                                                                                                                                                                                                                                                                                                                                                                                                                                                                                                                                                                                                                                                                                                                                                                                                                                                                                                                                                                                                                                                                                                                                     | INCOME                                     |          |           |          |
| 2022 Est. Per Capita Income       \$39,952       \$43,602       \$43,085         BUSINESS         2022 Est. Total Businesses       576       3,420       8,492                                                                                                                                                                                                                                                                                                                                                                                                                                                                                                                                                                                                                                                                                                                                                                                                                                                                                                                                                                                                                                                                                                                                                                                                                                                                                                                                                                                                                                                                                                                                                                                                                                                                                                                                                                                                                                                                                                                                                                          | 2022 Est. Average Household Income         | \$97,547 | \$101,207 | \$99,153 |
| BUSINESS         2022 Est. Total Businesses         576         3,420         8,492                                                                                                                                                                                                                                                                                                                                                                                                                                                                                                                                                                                                                                                                                                                                                                                                                                                                                                                                                                                                                                                                                                                                                                                                                                                                                                                                                                                                                                                                                                                                                                                                                                                                                                                                                                                                                                                                                                                                                                                                                                                     | 2022 Est. Median Household Income          | \$66,407 | \$70,882  | \$72,743 |
| 2022 Est. Total Businesses 576 3,420 8,492                                                                                                                                                                                                                                                                                                                                                                                                                                                                                                                                                                                                                                                                                                                                                                                                                                                                                                                                                                                                                                                                                                                                                                                                                                                                                                                                                                                                                                                                                                                                                                                                                                                                                                                                                                                                                                                                                                                                                                                                                                                                                              | 2022 Est. Per Capita Income                | \$39,952 | \$43,602  | \$43,085 |
| 3,13                                                                                                                                                                                                                                                                                                                                                                                                                                                                                                                                                                                                                                                                                                                                                                                                                                                                                                                                                                                                                                                                                                                                                                                                                                                                                                                                                                                                                                                                                                                                                                                                                                                                                                                                                                                                                                                                                                                                                                                                                                                                                                                                    | BUSINESS                                   |          |           |          |
| 2022 Est. Total Employees 6,345 35,380 89,174                                                                                                                                                                                                                                                                                                                                                                                                                                                                                                                                                                                                                                                                                                                                                                                                                                                                                                                                                                                                                                                                                                                                                                                                                                                                                                                                                                                                                                                                                                                                                                                                                                                                                                                                                                                                                                                                                                                                                                                                                                                                                           | 2022 Est. Total Businesses                 | 576      | 3,420     | 8,492    |
|                                                                                                                                                                                                                                                                                                                                                                                                                                                                                                                                                                                                                                                                                                                                                                                                                                                                                                                                                                                                                                                                                                                                                                                                                                                                                                                                                                                                                                                                                                                                                                                                                                                                                                                                                                                                                                                                                                                                                                                                                                                                                                                                         | 2022 Est. Total Employees                  | 6,345    | 35,380    | 89,174   |