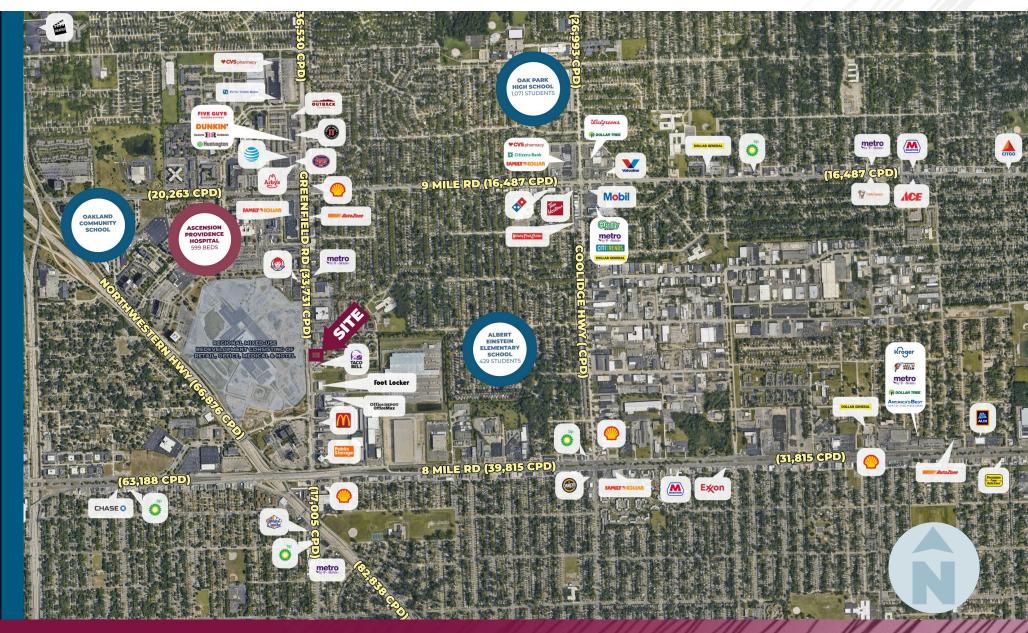

## **DEMOGRAPHICS**

# **DEMOGRAPHICS**

| POPULATION                                 | 1 MILE   | 3 MILE   | 5 MILE   |
|--------------------------------------------|----------|----------|----------|
| 2023 Estimated Population                  | 15,887   | 149,044  | 374,503  |
| 2028 Projected Population                  | 16,342   | 148,018  | 373,333  |
| 2020 Census Population                     | 15,886   | 150,273  | 376,678  |
| 2010 Census Population                     | 15,509   | 150,257  | 384,136  |
| Projected Annual Growth 2023 to 2028       | 0.6%     | -0.1%    | -        |
| Historical Annual Growth 2010 to 2023      | 0.2%     | -        | -0.2%    |
| HOUSEHOLDS                                 |          |          |          |
| 2023 Estimated Households                  | 7,197    | 62,351   | 161,548  |
| 2028 Projected Households                  | 7,350    | 61,567   | 160,600  |
| 2020 Census Households                     | 7,122    | 62,152   | 160,593  |
| 2010 Census Households                     | 6,539    | 59,865   | 157,453  |
| Projected Annual Growth 2023 to 2028       | 0.4%     | -0.3%    | -0.1%    |
| Historical Annual Growth 2010 to 2023      | 0.8%     | 0.3%     | 0.2%     |
| RACE                                       |          |          |          |
| 2023 Est. White                            | 8.3%     | 22.1%    | 31.8%    |
| 2023 Est. Black                            | 88.2%    | 73.4%    | 62.8%    |
| 2023 Est. Asian or Pacific Islander        | 0.7%     | 1.3%     | 1.7%     |
| 2023 Est. American Indian or Alaska Native | 0.1%     | 0.1%     | 0.1%     |
| 2023 Est. Other Races                      | 2.6%     | 3.0%     | 3.5%     |
| INCOME                                     |          |          |          |
| 2023 Est. Average Household Income         | \$71,766 | \$79,390 | \$86,887 |
| 2023 Est. Median Household Income          | \$55,757 | \$61,530 | \$67,371 |
| 2023 Est. Per Capita Income                | \$32,584 | \$33,335 | \$37,611 |
| BUSINESS                                   |          |          |          |
| 2023 Est. Total Businesses                 | 1,295    | 7,162    | 17,617   |
| 2023 Est. Total Employees                  | 11,316   | 60,637   | 154,984  |
|                                            |          |          |          |