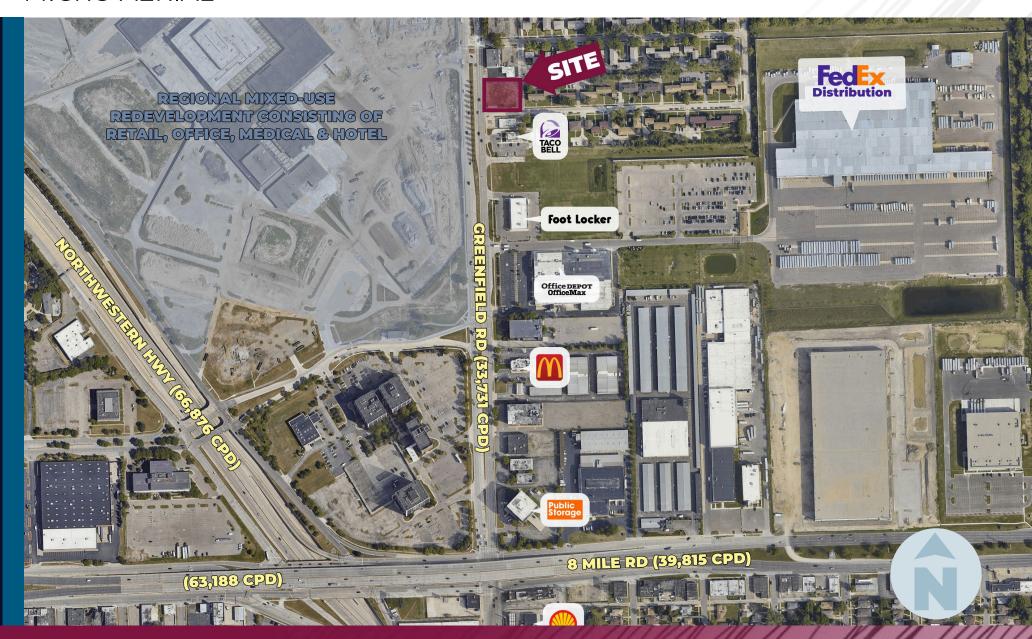

#### **HIGHLIGHTS**

- 0.53 Acre commercial land located on the east side of Greenfield Road, adjacent to the former Northland Mall Redevelopment. Significant area employers include St. John Providence Hospital and FedEx Corporate Headquarters. Many national restaurant users such as McDonald's, Taco Bell, Wendy's, Five Guys and Outback Steakhouse are in close proximity to this site. Other national retailers include Kroger, Office Depot and Footlocker. The site is ideal for drive-thru restaurant, retail, gas or other commercial uses.
- Ground Lease and Build to Suit opportunities are available.

## MACRO AERIAL