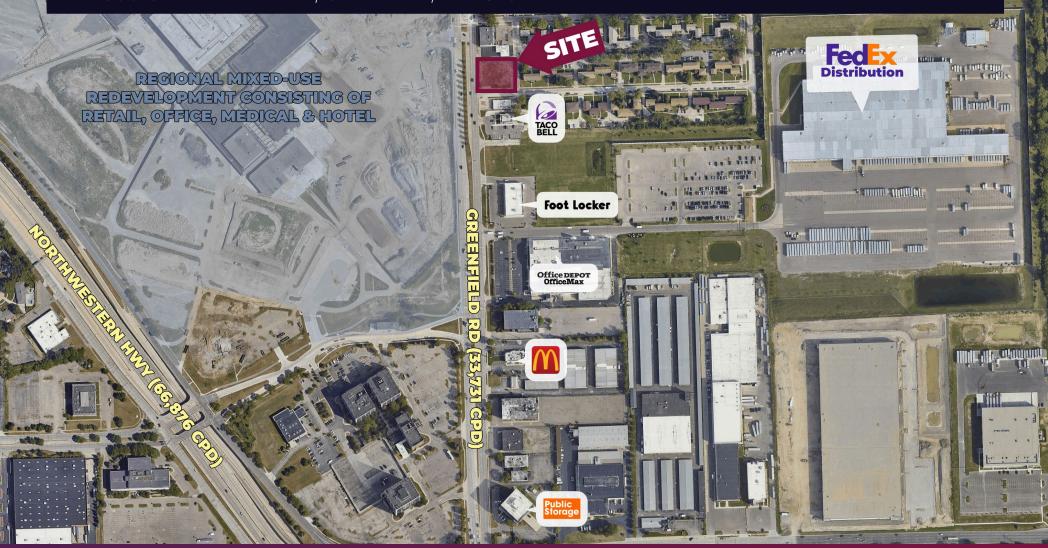

#### **HIGHLIGHTS**

- 0.53 Acre commercial land located on the east side of Greenfield Road, adjacent to the former Northland Mall Redevelopment. Significant area employers include St. John Providence Hospital and FedEx Corporate Headquarters. Many national restaurant users such as McDonald's, Taco Bell, Wendy's, Five Guys and Outback Steakhouse are in close proximity to this site. Other national retailers include Kroger, Office Depot and Footlocker. The site is ideal for drive-thru restaurant, retail, gas or other commercial uses.
- Ground Lease and Build to Suit opportunities are available.

## MICRO AERIAL