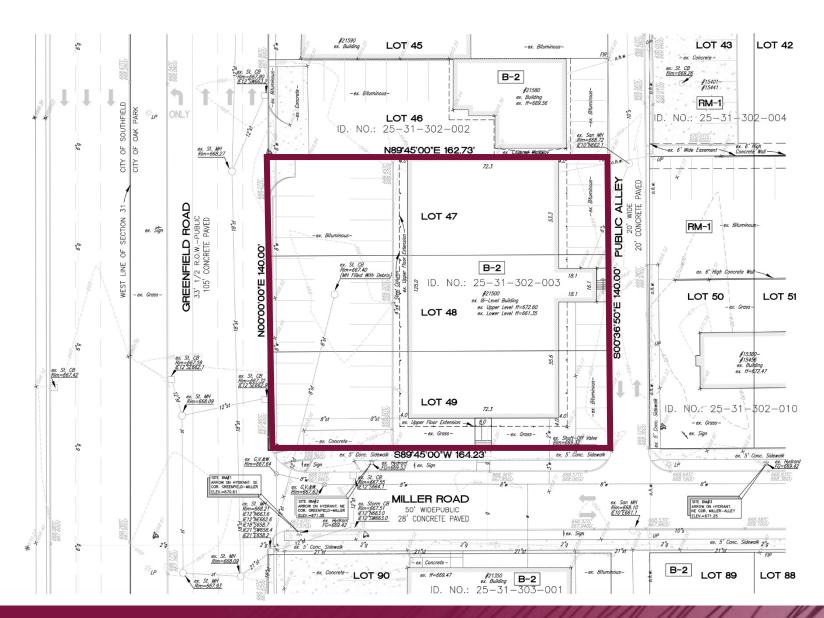

## SURVEY

**LOT DIMENSIONS:** 140' X 165'

**ZONING:** B-1, Neighborhood Business

**TRAFFIC COUNT:** 8 Mile Rd (39.815 CPD)

Greenfield Rd (33,731 CPD)

Northwestern Hwy (66,876 CPD)