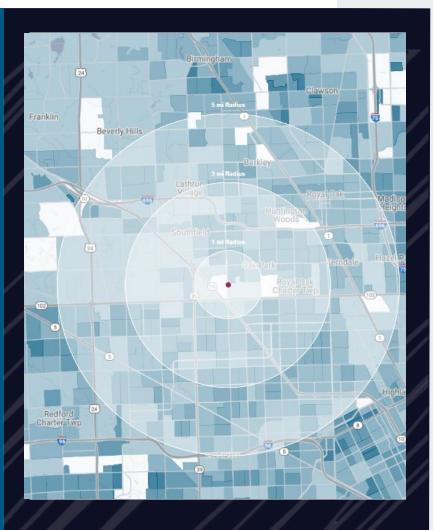

## **DEMOGRAPHICS**

# **DEMOGRAPHICS**

| POPULATION                                 | 1 MILE   | 3 MILE   | 5 MILE   |
|--------------------------------------------|----------|----------|----------|
| 2023 Estimated Population                  | 15,887   | 149,044  | 374,503  |
| 2028 Projected Population                  | 16,342   | 148,018  | 373,333  |
| 2020 Census Population                     | 15,886   | 150,273  | 376,678  |
| 2010 Census Population                     | 15,509   | 150,257  | 384,136  |
| Projected Annual Growth 2023 to 2028       | 0.6%     | -0.1%    | -        |
| Historical Annual Growth 2010 to 2023      | 0.2%     | -        | -0.2%    |
| HOUSEHOLDS                                 |          |          |          |
| 2023 Estimated Households                  | 7,197    | 62,351   | 161,548  |
| 2028 Projected Households                  | 7,350    | 61,567   | 160,600  |
| 2020 Census Households                     | 7,122    | 62,152   | 160,593  |
| 2010 Census Households                     | 6,539    | 59,865   | 157,453  |
| Projected Annual Growth 2023 to 2028       | 0.4%     | -0.3%    | -0.1%    |
| Historical Annual Growth 2010 to 2023      | 0.8%     | 0.3%     | 0.2%     |
| RACE                                       |          |          |          |
| 2023 Est. White                            | 8.3%     | 22.1%    | 31.8%    |
| 2023 Est. Black                            | 88.2%    | 73.4%    | 62.8%    |
| 2023 Est. Asian or Pacific Islander        | 0.7%     | 1.3%     | 1.7%     |
| 2023 Est. American Indian or Alaska Native | 0.1%     | 0.1%     | 0.1%     |
| 2023 Est. Other Races                      | 2.6%     | 3.0%     | 3.5%     |
| INCOME                                     |          |          |          |
| 2023 Est. Average Household Income         | \$71,766 | \$79,390 | \$86,887 |
| 2023 Est. Median Household Income          | \$55,757 | \$61,530 | \$67,371 |
| 2023 Est. Per Capita Income                | \$32,584 | \$33,335 | \$37,611 |
| BUSINESS                                   |          |          |          |
| 2023 Est. Total Businesses                 | 1,295    | 7,162    | 17,617   |
| 2023 Est. Total Employees                  | 11,316   | 60,637   | 154,984  |
|                                            |          |          |          |