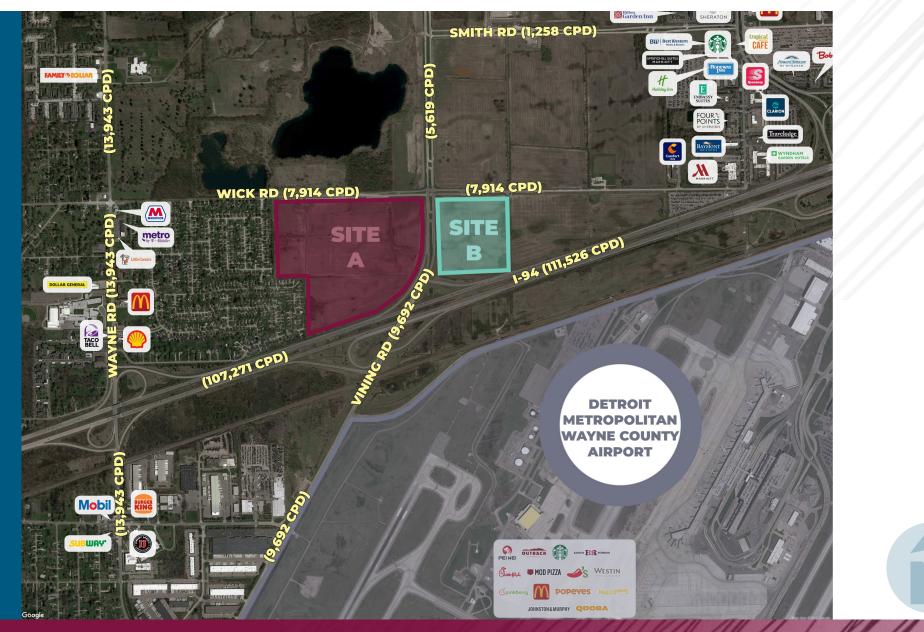

#### DESCRIPTION

The subject property is strategically located at the Vining Road Interchange with I-94 and is comprised of approximately 135 acres of developable land. The property benefits from its close proximity to Detroit Metropolitan Airport (less than ½ mile to the South). Detroit Metropolitan Airport is Michigan's largest airport and the 10th largest airport in the United States. Detroit Metropolitan Airport is a highly trafficked airport with more than 36 million travelers in 2019, and employs more than 18,000 workers. The site also features excellent visibility and frontage along I-94 (East/West thoroughfare). I-94 is a heavily traveled corridor with a combined traffic count of more than 141,332 cars per day. The property is zoned Regional Center Commercial and allows a wide array of uses, and is also located within the Wayne County Aerotropolis incentive area, qualifying it for various business incentive programs..

#### MACRO AERIAL

COMMERCIAL & REAL ESTATE & SERVICES AshleyCapital

METRO WORLD COMMERCE CENTER J VINING RD & 1-94 INTERCHANGE, ROMULUS, MI 48174