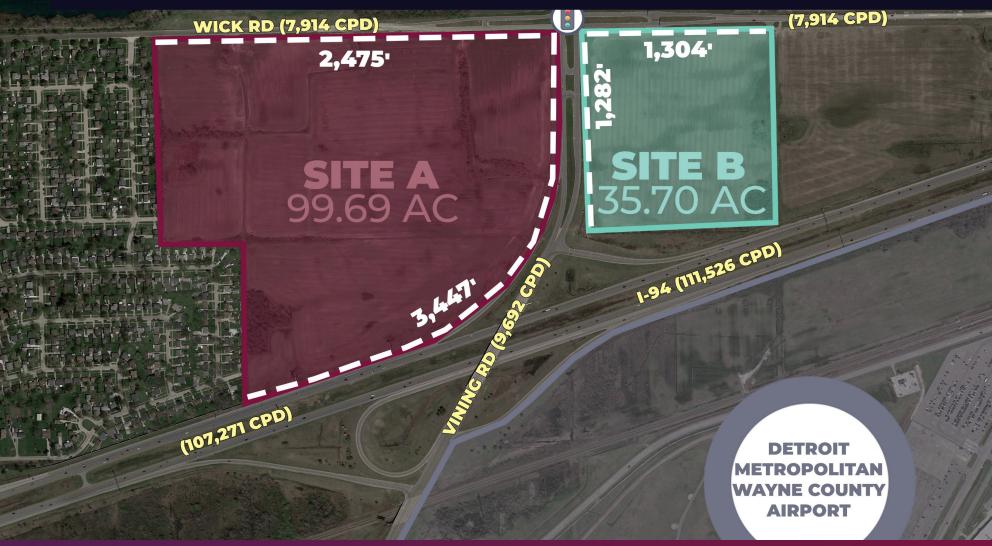

#### **PROPERTY DETAILS**

| LOCATION:       | Site A:                                                            |                        | NWQ I-94 & Vining Rd<br>Romulus, MI 48174 |  |
|-----------------|--------------------------------------------------------------------|------------------------|-------------------------------------------|--|
|                 | Site B:                                                            | NEQ I-94 a<br>Romulus, | & Vining Rd<br>MI 48174                   |  |
| PROPERTY TYPE:  | Vacant Land                                                        |                        |                                           |  |
| DATE AVAILABLE: | Immediately                                                        |                        |                                           |  |
| LOT SIZE:       | Site A:                                                            |                        | 99.69 AC                                  |  |
|                 | Site B:                                                            |                        | 35.70 AC                                  |  |
| LOT DIMENSIONS: | Site A:                                                            | Wick Rd                | 2,475'<br>(Approx. Frontage)              |  |
|                 |                                                                    | I-94/<br>Vining Rd     | 3,447'<br>(Approx. Frontage)              |  |
|                 |                                                                    | 1-94                   | 1,250'<br>(Approx. Frontage)              |  |
|                 | Site B:                                                            | Wick Rd                | 1,304'<br>(Approx. Frontage)              |  |
|                 |                                                                    | Vining Rd              | 1,282'<br>(Approx. Frontage)              |  |
| ZONING:         | Regional Center Commercial                                         |                        |                                           |  |
| TRAFFIC COUNT:  | I-94 (111,526 CPD)<br>Vining Rd (9,692 CPD)<br>Wick Rd (7,914 CPD) |                        |                                           |  |

#### DESCRIPTION

The subject property is strategically located at the Vining Road Interchange with I-94 and is comprised of approximately 135 acres of developable land. The property benefits from its close proximity to Detroit Metropolitan Airport (less than ½ mile to the South). Detroit Metropolitan Airport is Michigan's largest airport and the 10th largest airport in the United States. Detroit Metropolitan Airport is a highly trafficked airport with more than 36 million travelers in 2019, and employs more than 18,000 workers. The site also features excellent visibility and frontage along I-94 (East/West thoroughfare). I-94 is a heavily traveled corridor with a combined traffic count of more than 141,332 cars per day. The property is zoned Regional Center Commercial and allows a wide array of uses, and is also located within the Wayne County Aerotropolis incentive area, qualifying it for various business incentive programs..

The subject site features a clean environmental, level topography and is free of any wetlands. The utilities are on site and are located at the road.

METRO WORLD COMMERCE CENTER | VINING RD & I-94 INTERCHANGE, ROMULUS, MI 48174