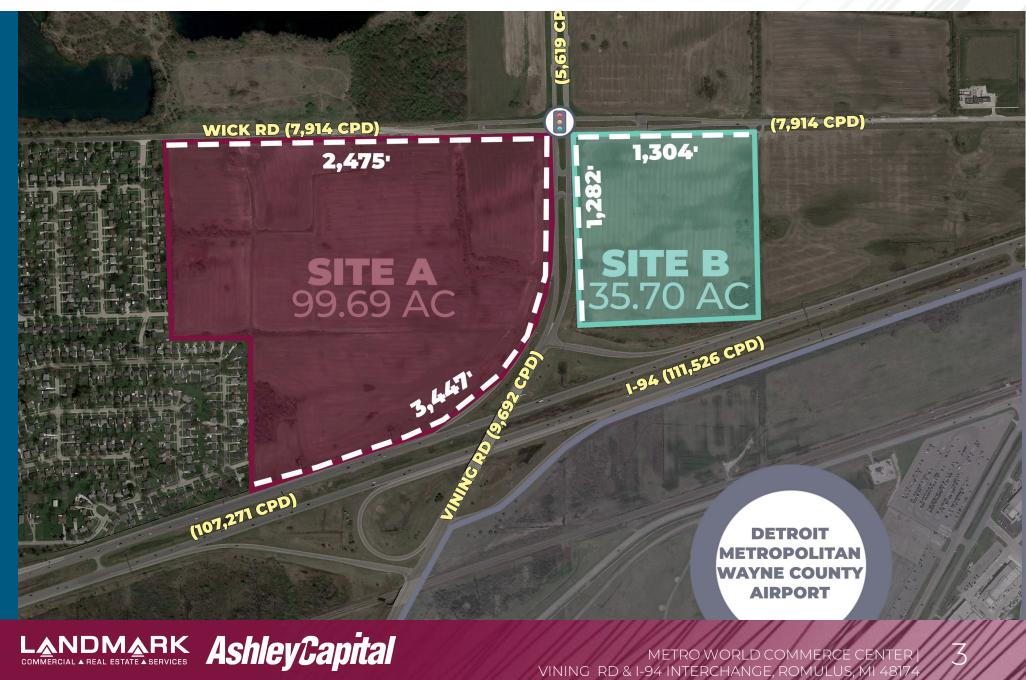

#### **PROPERTY DETAILS**

| LOCATION:       | Site A:                                                            |                        | NWQ I-94 & Vining Rd<br>Romulus, MI 48174 |  |
|-----------------|--------------------------------------------------------------------|------------------------|-------------------------------------------|--|
|                 | Site B:                                                            | NEQ I-94 a<br>Romulus, | & Vining Rd<br>MI 48174                   |  |
| PROPERTY TYPE:  | Vacant Land                                                        |                        |                                           |  |
| DATE AVAILABLE: | Immediately                                                        |                        |                                           |  |
| LOT SIZE:       | Site A:                                                            |                        | 99.69 AC                                  |  |
|                 | Site B:                                                            |                        | 35.70 AC                                  |  |
| LOT DIMENSIONS: | Site A:                                                            | Wick Rd                | 2,475'<br>(Approx. Frontage)              |  |
|                 |                                                                    | I-94/<br>Vining Rd     | 3,447'<br>(Approx. Frontage)              |  |
|                 |                                                                    | 1-94                   | 1,250'<br>(Approx. Frontage)              |  |
|                 | Site B:                                                            | Wick Rd                | 1,304'<br>(Approx. Frontage)              |  |
|                 |                                                                    | Vining Rd              | 1,282'<br>(Approx. Frontage)              |  |
| ZONING:         | Regional Center Commercial                                         |                        |                                           |  |
| TRAFFIC COUNT:  | I-94 (111,526 CPD)<br>Vining Rd (9,692 CPD)<br>Wick Rd (7,914 CPD) |                        |                                           |  |

#### DESCRIPTION

The subject property is strategically located at the Vining Road Interchange with I-94 and is comprised of approximately 135 acres of developable land. The property benefits from its close proximity to Detroit Metropolitan Airport (less than ½ mile to the South). Detroit Metropolitan Airport is Michigan's largest airport and the 10th largest airport in the United States. Detroit Metropolitan Airport is a highly trafficked airport with more than 36 million travelers in 2019, and employs more than 18,000 workers. The site also features excellent visibility and frontage along I-94 (East/West thoroughfare). I-94 is a heavily traveled corridor with a combined traffic count of more than 141,332 cars per day. The property is zoned Regional Center Commercial and allows a wide array of uses, and is also located within the Wayne County Aerotropolis incentive area, qualifying it for various business incentive programs..

The subject site features a clean environmental, level topography and is free of any wetlands. The utilities are on site and are located at the road.

METRO WORLD COMMERCE CENTER | VINING RD & I-94 INTERCHANGE, ROMULUS, MI 48174

#### MICRO AERIAL