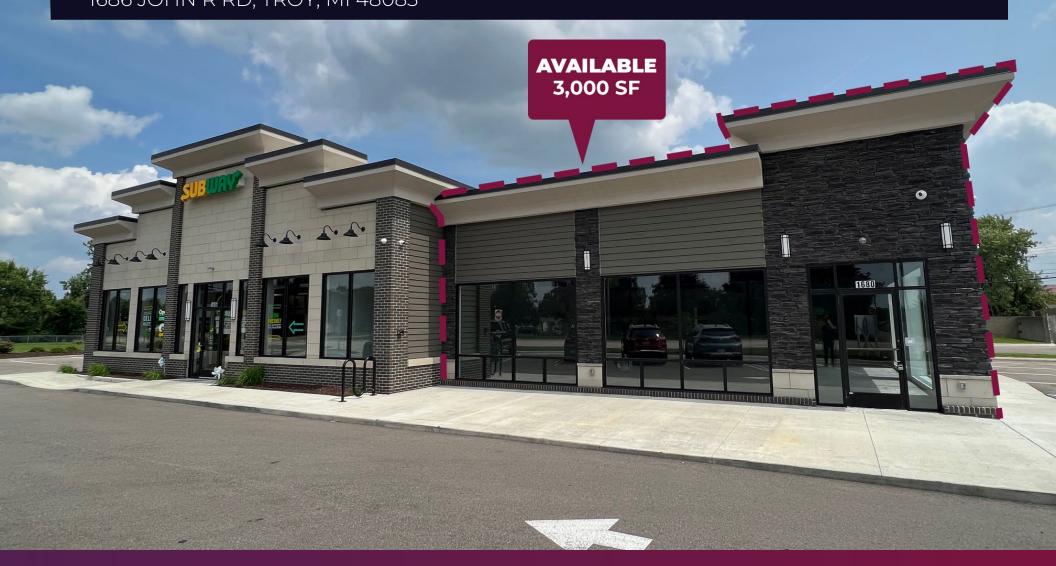

## FOR LEASE **NEW DEVELOPMENT STRIP CENTER** 1686 JOHN R RD, TROY, MI 48083





# **PROPERTY DETAILS**

| LOCATION:        | 1686 John R. Rd,<br>Troy, Mi 48083              |  |  |
|------------------|-------------------------------------------------|--|--|
| PROPERTY TYPE:   | Shopping Center                                 |  |  |
| DATE AVAILABLE:  | Q4 2020                                         |  |  |
| RENT:            | \$17.00/SF                                      |  |  |
| NNN EXPENSE:     | \$5.00/SF                                       |  |  |
| BUILDING SIZE:   | 4,950 SF                                        |  |  |
| AVAILABLE SPACE: | 3,000 SF (Includes Patio)                       |  |  |
| LOT SIZE:        | 1.26 AC                                         |  |  |
| ZONING:          | B-3                                             |  |  |
|