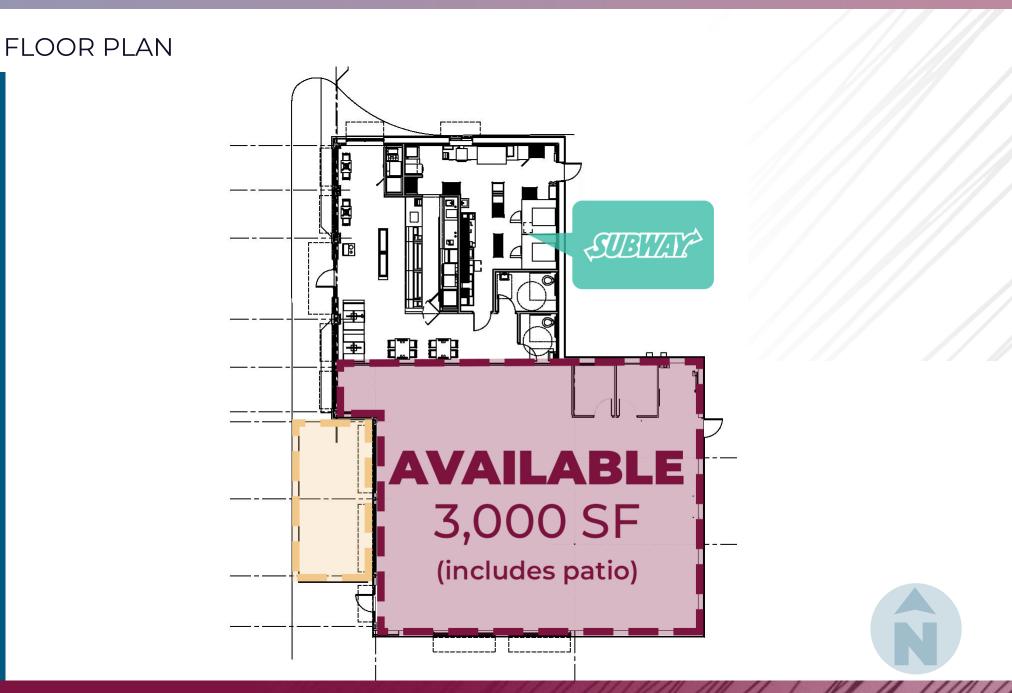

# **PROPERTY DETAILS**

| LOCATION:        | 1686 John R. Rd,<br>Troy, Mi 48083              |  |  |
|------------------|-------------------------------------------------|--|--|
| PROPERTY TYPE:   | Shopping Center                                 |  |  |
| DATE AVAILABLE:  | Q4 2020                                         |  |  |
| RENT:            | \$17.00/SF                                      |  |  |
| NNN EXPENSE:     | \$5.00/SF                                       |  |  |
| BUILDING SIZE:   | 4,950 SF                                        |  |  |
| AVAILABLE SPACE: | 3,000 SF (Includes Patio)                       |  |  |
| LOT SIZE:        | 1.26 AC                                         |  |  |
| ZONING:          | B-3                                             |  |  |
| TRAFFIC COUNT:   | John R Rd (22,862 CPD)<br>Maple Rd (26,650 CPD) |  |  |

#### HIGHLIGHTS

This planned retail center is prominently located on the northeast corner of John R Road and 15 Mile Road in Troy, Michigan. The site is situated in a densely populated area with exceptional demographics. The center will consist of retail and restaurant space and will also offer a drive-thru end-cap.