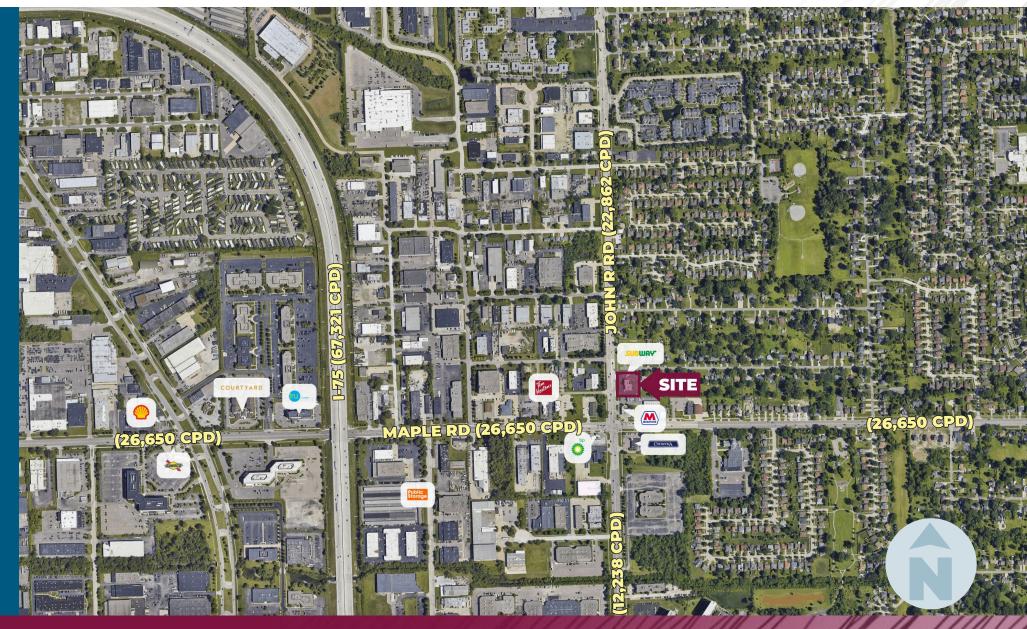

| B-3                                             |  |  |
| TRAFFIC COUNT:   | John R Rd (22,862 CPD)<br>Maple Rd (26,650 CPD) |  |  |

#### EXCLUSIVELY LISTED BY:

LANDM

COMMERCIAL & REAL ESTATE & SERVICES

LOUIS J. CIOTTI Managing Director lciotti@landmarkcres.com 248 488 2620

#### ANTHONY J. VITALE Director avitale@landmarkcres.com 248 488 2620

#### ALESSANDRO D. BORTOLOTTI

Associate <u>abortolotti@landmarkcres.com</u> **248 488 2620** 



#### HIGHLIGHTS

This planned retail center is prominently located on the northeast corner of John R Road and 15 Mile Road in Troy, Michigan. The site is situated in a densely populated area with exceptional demographics. The center will consist of retail and restaurant space and will also offer a drive-thru end-cap.

#### MICRO AERIAL



LANDMARK COMMERCIAL & REAL ESTATE & SERVICES

#### MACRO AERIAL









# SURVEY





## SITE PHOTOS





# SITE PHOTOS





# SITE PHOTOS





# DEMOGRAPHICS



#### **NEW DEVELOPMENT STRIP CENTER**

1686 John R Rd, Troy, MI 48083

#### DEMOGRAPHICS

| POPULATION                                 | 1 MILE   | 3 MILE    | 5 MILE    |
|--------------------------------------------|----------|-----------|-----------|
| 2023 Estimated Population                  | 8,454    | 109,336   | 274,162   |
| 2028 Projected Population                  | 8,549    | 109,023   | 274,574   |
| 2020 Census Population                     | 8,526    | 109,784   | 275,155   |
| 2010 Census Population                     | 7,606    | 105,915   | 264,661   |
| Projected Annual Growth 2023 to 2028       | 0.2%