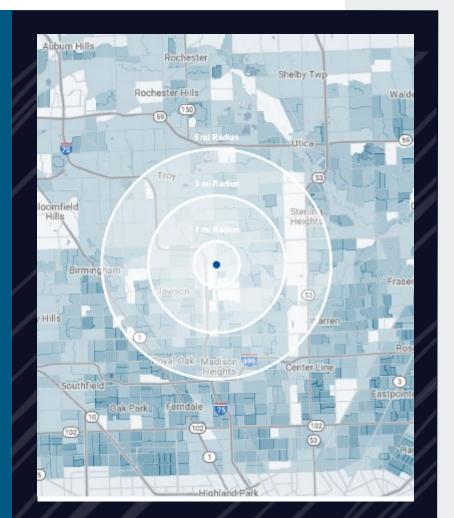

# DEMOGRAPHICS

#### DEMOGRAPHICS

| POPULATION                                 | 1 MILE   | 3 MILE    | 5 MILE    |
|--------------------------------------------|----------|-----------|-----------|
| 2023 Estimated Population                  | 8,454    | 109,336   | 274,162   |
| 2028 Projected Population                  | 8,549    | 109,023   | 274,574   |
| 2020 Census Population                     | 8,526    | 109,784   | 275,155   |
| 2010 Census Population                     | 7,606    | 105,915   | 264,661   |
| Projected Annual Growth 2023 to 2028       | 0.2%     | -         | -         |
| Historical Annual Growth 2010 to 2023      | 0.9%     | 0.2%      | 0.3%      |
| HOUSEHOLDS                                 |          |           |           |
| 2023 Estimated Households                  | 3,887    | 43,794    | 116,166   |
| 2028 Projected Households                  | 3,949    | 43,932    | 117,003   |
| 2020 Census Households                     | 3,866    | 43,375    | 115,151   |
| 2010 Census Households                     | 3,435    | 41,109    | 109,362   |
| Projected Annual Growth 2023 to 2028       | 0.3%     | -         | 0.1%      |
| Historical Annual Growth 2010 to 2023      | 1.0%     | 0.5%      | 0.5%      |
| RACE                                       |          |           |           |
| 2023 Est. White                            | 71.9%    | 74.8%     | 75.6%     |
| 2023 Est. Black                            | 6.6%     | 6.2%      | 6.5%      |
| 2023 Est. Asian or Pacific Islander        | 14.3%    | 14.5%     | 13.5%     |
| 2023 Est. American Indian or Alaska Native | 0.2%     | 0.1%      | 0.1%      |
| 2023 Est. Other Races                      | 7.0%     | 4.4%      | 4.3%      |
| INCOME                                     |          |           |           |
| 2023 Est. Average Household Income         | \$82,662 | \$106,328 | \$117,393 |
| 2023 Est. Median Household Income          | \$69,010 | \$83,870  | \$90,532  |
| 2023 Est. Per Capita Income                | \$38,283 | \$42,649  | \$49,796  |
| BUSINESS                                   |          |           |           |
| 2023 Est. Total Businesses                 | 821      | 6,511     | 15,190    |
| 2023 Est. Total Employees                  | 17,461   | 90,780    | 219,832   |