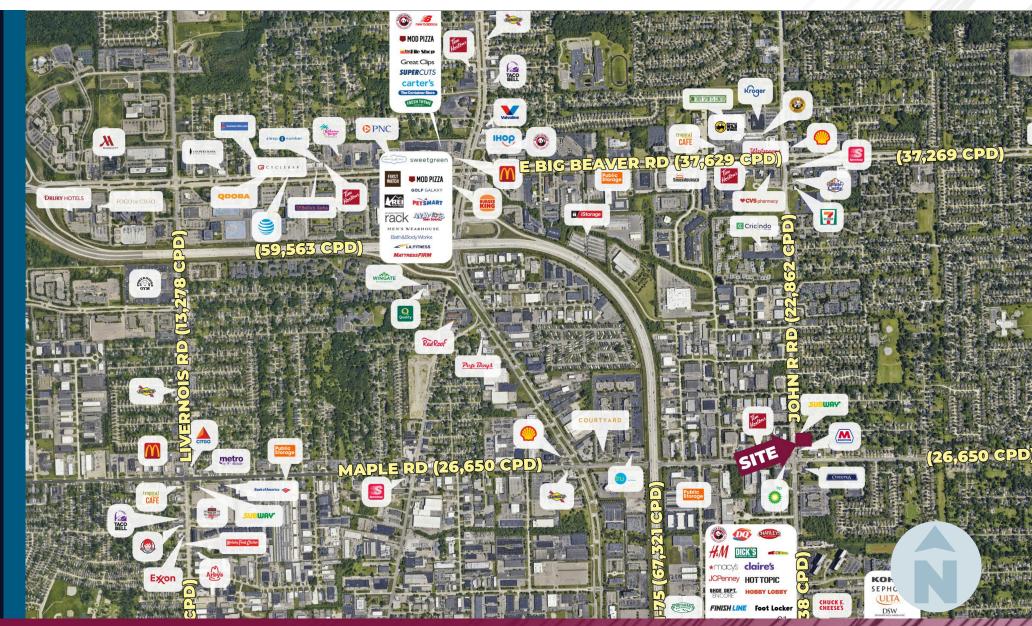

| TRAFFIC COUNT:   | John R Rd (22,862 CPD)<br>Maple Rd (26,650 CPD) |  |  |

#### EXCLUSIVELY LISTED BY:

LANDM

COMMERCIAL & REAL ESTATE & SERVICES

LOUIS J. CIOTTI Managing Director lciotti@landmarkcres.com 248 488 2620

#### ANTHONY J. VITALE Director avitale@landmarkcres.com 248 488 2620

#### ALESSANDRO D. BORTOLOTTI

Associate <u>abortolotti@landmarkcres.com</u> **248 488 2620** 



#### HIGHLIGHTS

This planned retail center is prominently located on the northeast corner of John R Road and 15 Mile Road in Troy, Michigan. The site is situated in a densely populated area with exceptional demographics. The center will consist of retail and restaurant space and will also offer a drive-thru end-cap.

#### MICRO AERIAL



LANDMARK COMMERCIAL & REAL ESTATE & SERVICES

#### MACRO AERIAL









# SURVEY





## SITE PHOTOS





# SITE PHOTOS





# SITE PHOTOS





# DEMOGRAPHICS



#### **NEW DEVELOPMENT STRIP CENTER**

1686 John R Rd, Troy, MI 48083

#### DEMOGRAPHICS

| POPULATION                                 | 1 MILE   | 3 MILE    | 5 MILE    |
|--------------------------------------------|----------|-----------|-----------|
| 2023 Estimated Population                  | 8,454    | 109,336   | 274,162   |
| 2028 Projected Population                  | 8,549    | 109,023   | 274,574   |
| 2020 Census Population                     | 8,526    | 109,784   | 275,155   |
| 2010 Census Population                     | 7,606    | 105,915   | 264,661   |
| Projected Annual Growth 2023 to 2028       | 0.2%     | -         | -         |
| Historical Annual Growth 2010 to 202