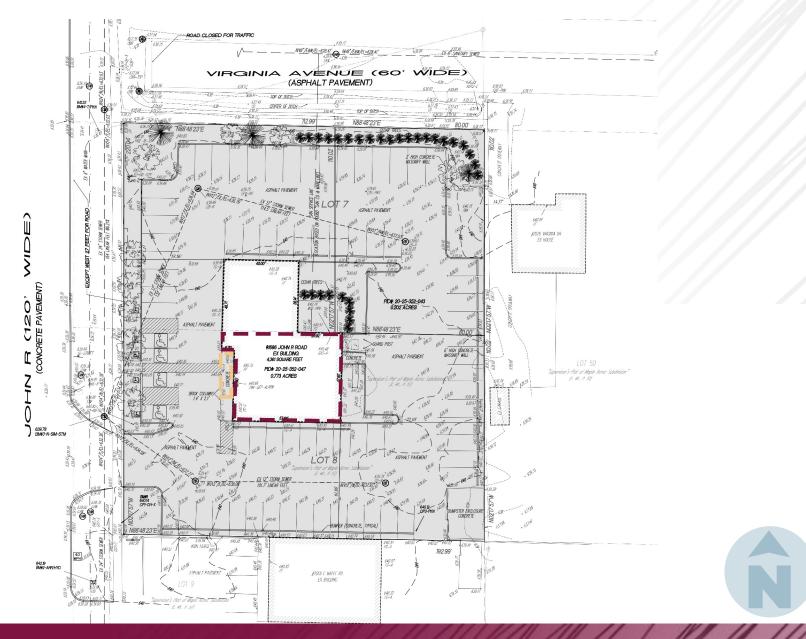

| John R Rd (22,862 CPD)<br>Maple Rd (26,650 CPD) |  |  |

#### EXCLUSIVELY LISTED BY:

LANDM

COMMERCIAL & REAL ESTATE & SERVICES

LOUIS J. CIOTTI Managing Director lciotti@landmarkcres.com 248 488 2620

#### ANTHONY J. VITALE Director avitale@landmarkcres.com 248 488 2620

#### ALESSANDRO D. BORTOLOTTI

Associate <u>abortolotti@landmarkcres.com</u> **248 488 2620** 



#### HIGHLIGHTS

This planned retail center is prominently located on the northeast corner of John R Road and 15 Mile Road in Troy, Michigan. The site is situated in a densely populated area with exceptional demographics. The center will consist of retail and restaurant space and will also offer a drive-thru end-cap.

#### MICRO AERIAL



LANDMARK COMMERCIAL & REAL ESTATE & SERVICES

#### MACRO AERIAL









# SURVEY





## SITE PHOTOS





# SITE PHOTOS





# SITE PHOTOS





# DEMOGRAPHICS



#### **NEW DEVELOPMENT STRIP CENTER**

1686 John R Rd, Troy, MI 48083

#### DEMOGRAPHICS

| POPULATION                                 | 1 MILE   | 3 MILE    | 5 MILE    |
|--------------------------------------------|----------|-----------|-----------|
| 2023 Estimated Population                  | 8,454    | 109,336   | 274,162   |
| 2028 Projected Population                  | 8,549    | 109,023   | 274,574   |
| 2020 Census Population                     | 8,526    | 109,784   | 275,155   |
| 2010 Census Population                     | 7,606    | 105,915   | 264,661   |
| Projected Annual Growth 2023 to 2028       | 0.2%     | -         | -         |
| Historical Annual Growth 2010 to 2023      | 0.9%