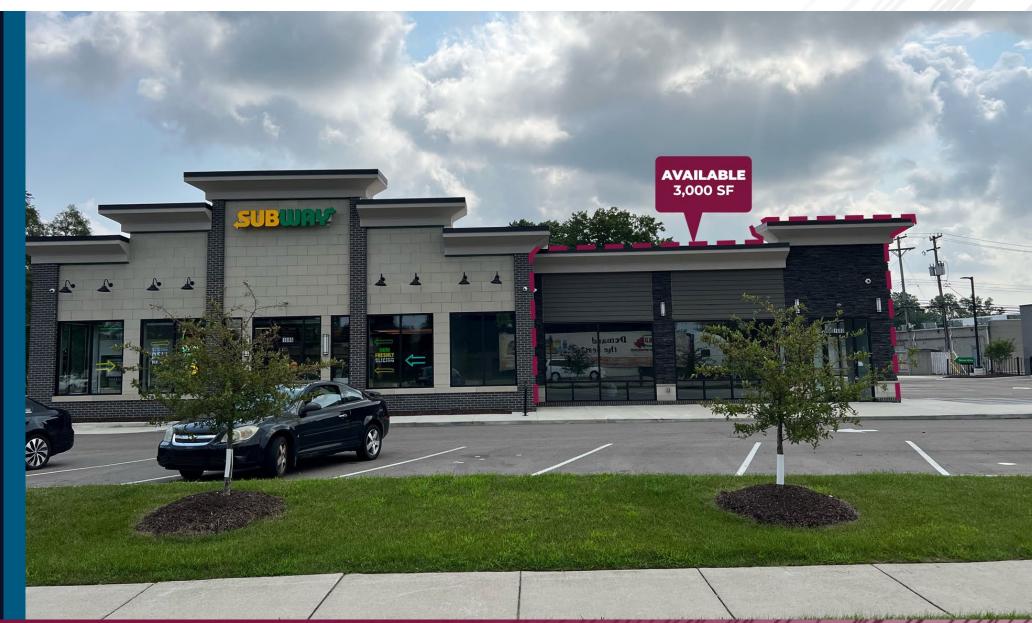

(26,650 CPD) |  |  |

#### EXCLUSIVELY LISTED BY:

LANDM

COMMERCIAL & REAL ESTATE & SERVICES

LOUIS J. CIOTTI Managing Director lciotti@landmarkcres.com 248 488 2620

#### ANTHONY J. VITALE Director avitale@landmarkcres.com 248 488 2620

#### ALESSANDRO D. BORTOLOTTI

Associate <u>abortolotti@landmarkcres.com</u> **248 488 2620** 



#### HIGHLIGHTS

This planned retail center is prominently located on the northeast corner of John R Road and 15 Mile Road in Troy, Michigan. The site is situated in a densely populated area with exceptional demographics. The center will consist of retail and restaurant space and will also offer a drive-thru end-cap.

#### MICRO AERIAL



LANDMARK COMMERCIAL & REAL ESTATE & SERVICES

#### MACRO AERIAL









# SURVEY





## SITE PHOTOS





# SITE PHOTOS





# SITE PHOTOS





# DEMOGRAPHICS



#### **NEW DEVELOPMENT STRIP CENTER**

1686 John R Rd, Troy, MI 48083

#### DEMOGRAPHICS

| POPULATION                                 | 1 MILE   | 3 MILE    | 5 MILE    |
|--------------------------------------------|----------|-----------|-----------|
| 2023 Estimated Population                  | 8,454    | 109,336   | 274,162   |
| 2028 Projected Population                  | 8,549    | 109,023   | 274,574   |
| 2020 Census Population                     | 8,526    | 109,784   | 275,155   |
| 2010 Census Population                     | 7,606    | 105,915   | 264,661   |
| Projected Annual Growth 2023 to 2028       | 0.2%     | -         | -         |
| Historical Annual Growth 2010 to 2023      | 0.9%     | 0.2%      | 0.3%      |
| HOUSEHOLDS