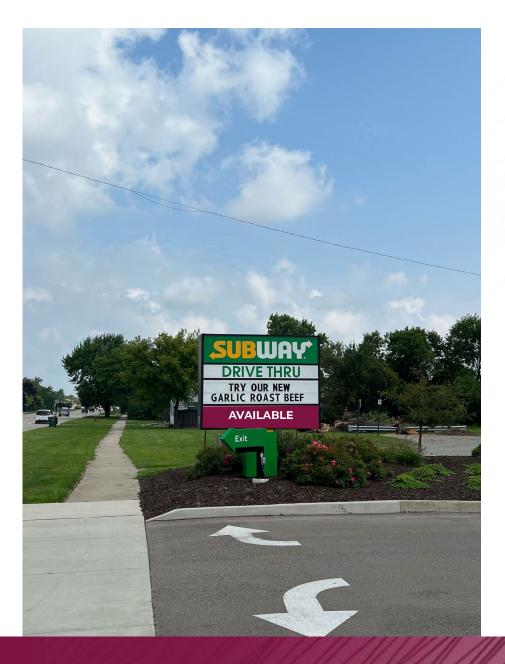

|

#### EXCLUSIVELY LISTED BY:

LANDM

COMMERCIAL & REAL ESTATE & SERVICES

LOUIS J. CIOTTI Managing Director lciotti@landmarkcres.com 248 488 2620

#### ANTHONY J. VITALE Director avitale@landmarkcres.com 248 488 2620

#### ALESSANDRO D. BORTOLOTTI

Associate <u>abortolotti@landmarkcres.com</u> **248 488 2620** 



#### HIGHLIGHTS

This planned retail center is prominently located on the northeast corner of John R Road and 15 Mile Road in Troy, Michigan. The site is situated in a densely populated area with exceptional demographics. The center will consist of retail and restaurant space and will also offer a drive-thru end-cap.

#### MICRO AERIAL



LANDMARK COMMERCIAL & REAL ESTATE & SERVICES

#### MACRO AERIAL









# SURVEY





## SITE PHOTOS





# SITE PHOTOS





# SITE PHOTOS





# DEMOGRAPHICS



#### **NEW DEVELOPMENT STRIP CENTER**

1686 John R Rd, Troy, MI 48083

#### DEMOGRAPHICS

| POPULATION                                 | 1 MILE   | 3 MILE    | 5 MILE    |
|--------------------------------------------|----------|-----------|-----------|
| 2023 Estimated Population                  | 8,454    | 109,336   | 274,162   |
| 2028 Projected Population                  | 8,549    | 109,023   | 274,574   |
| 2020 Census Population                     | 8,526    | 109,784   | 275,155   |
| 2010 Census Population                     | 7,606    | 105,915   | 264,661   |
| Projected Annual Growth 2023 to 2028       | 0.2%     | -         | -         |
| Historical Annual Growth 2010 to 2023      | 0.9%     | 0.2%      | 0.3%      |
| HOUSEHOLDS