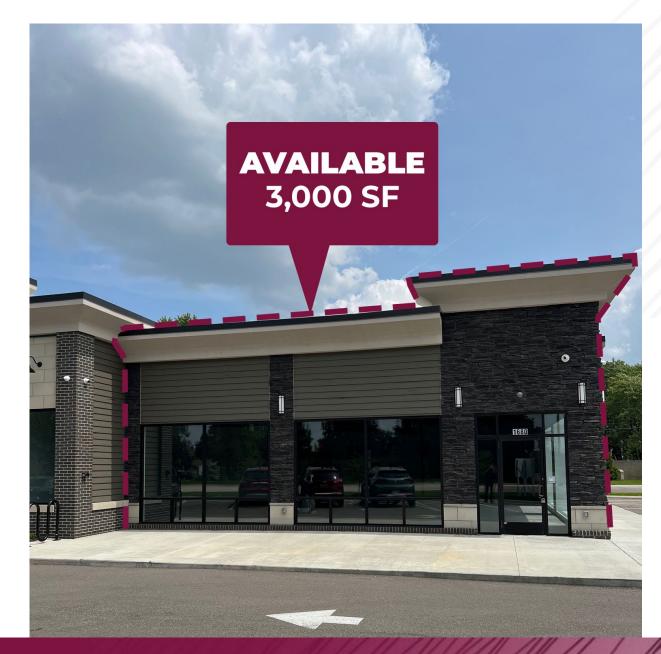

2 CPD)<br>Maple Rd (26,650 CPD) |  |  |

#### EXCLUSIVELY LISTED BY:

LANDM

COMMERCIAL & REAL ESTATE & SERVICES

LOUIS J. CIOTTI Managing Director lciotti@landmarkcres.com 248 488 2620

#### ANTHONY J. VITALE Director avitale@landmarkcres.com 248 488 2620

#### ALESSANDRO D. BORTOLOTTI

Associate <u>abortolotti@landmarkcres.com</u> **248 488 2620** 



#### HIGHLIGHTS

This planned retail center is prominently located on the northeast corner of John R Road and 15 Mile Road in Troy, Michigan. The site is situated in a densely populated area with exceptional demographics. The center will consist of retail and restaurant space and will also offer a drive-thru end-cap.

#### MICRO AERIAL



LANDMARK COMMERCIAL & REAL ESTATE & SERVICES

#### MACRO AERIAL









# SURVEY





## SITE PHOTOS





# SITE PHOTOS





# SITE PHOTOS





# DEMOGRAPHICS



#### **NEW DEVELOPMENT STRIP CENTER**

1686 John R Rd, Troy, MI 48083

#### DEMOGRAPHICS

| POPULATION                                 | 1 MILE   | 3 MILE    | 5 MILE    |
|--------------------------------------------|----------|-----------|-----------|
| 2023 Estimated Population                  | 8,454    | 109,336   | 274,162   |
| 2028 Projected Population                  | 8,549    | 109,023   | 274,574   |
| 2020 Census Population                     | 8,526    | 109,784   | 275,155   |
| 2010 Census Population                     | 7,606    | 105,915   | 264,661   |
| Projected Annual Growth 2023 to 2028       | 0.2%     | -         | -         |
| Historical Annual Growth 2010 to 2023      | 0.9%     | 0.2%      | 0.3%