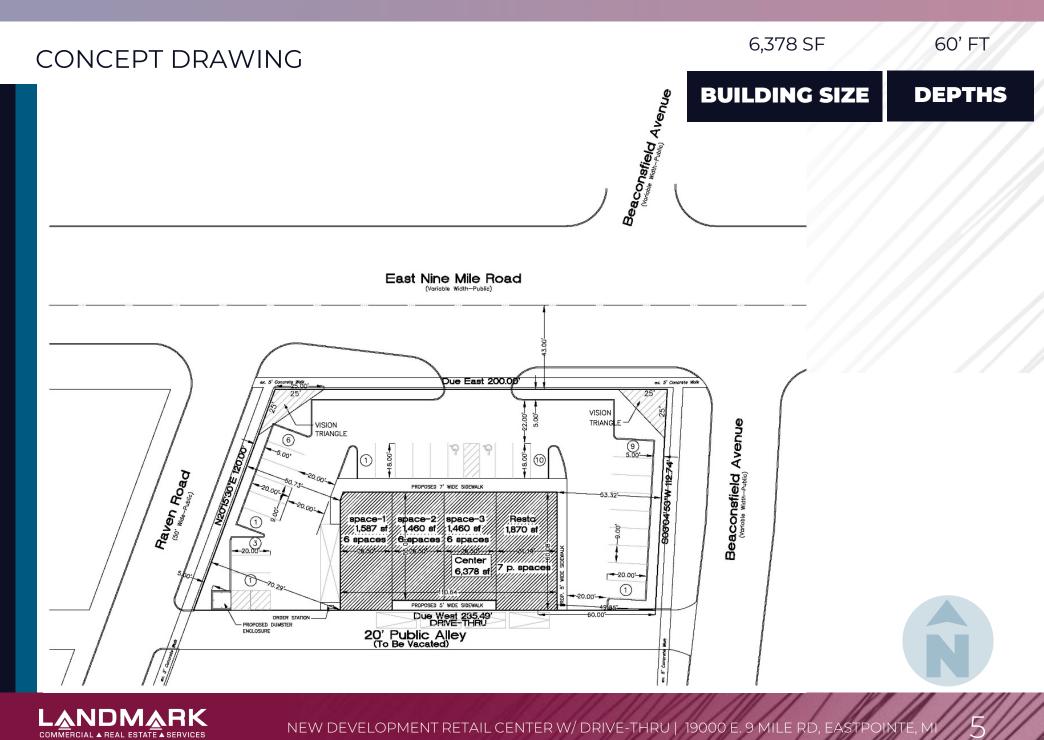

# 6,378 SF \$35.00/SF BUILDING SIZE RENT

#### • New Multi-Tenant Shopping being Built

- Freestanding Former Bank Branch
- Drive-Thru End-Cap
- Freeway Access
- Tremendous Visibility
- Easy In and Out Access
- New Boulevard being put in Along 9 Mile Rd