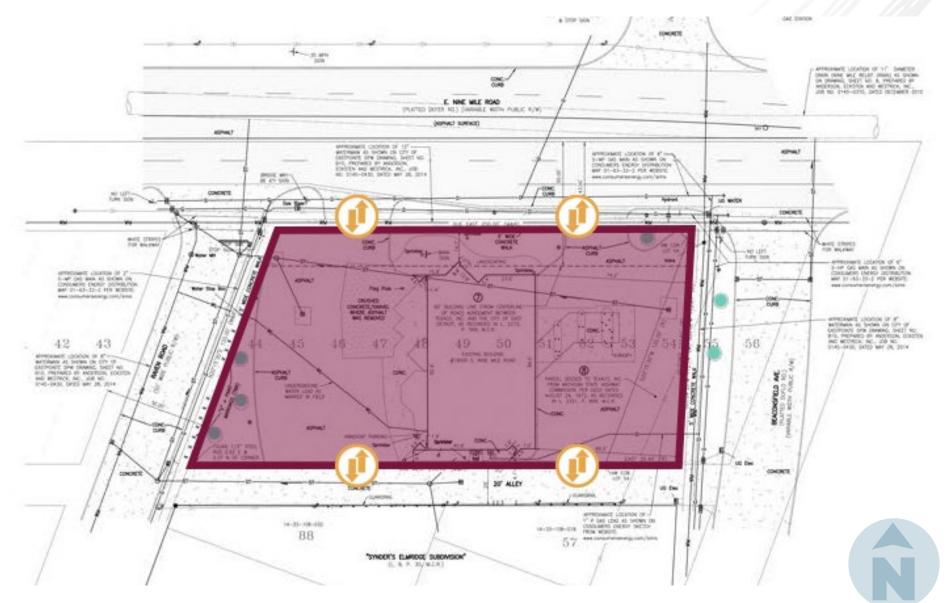

## MACRO AERIAL

NEW DEVELOPMENT RETAIL CENTER W/ DRIVE-THRU | 19000 E. 9 MILE RD, EASTPOINTE, MI

NEW DEVELOPMENT RETAIL CENTER W/ DRIVE-THRU | 19000 E. 9 MILE RD, EASTPOINTE

PLAT

NEW DEVELOPMENT RETAIL CENTER W/ DRIVE-THRU | 19000 E. 9 MILE RD, EASTPOINTE, MI