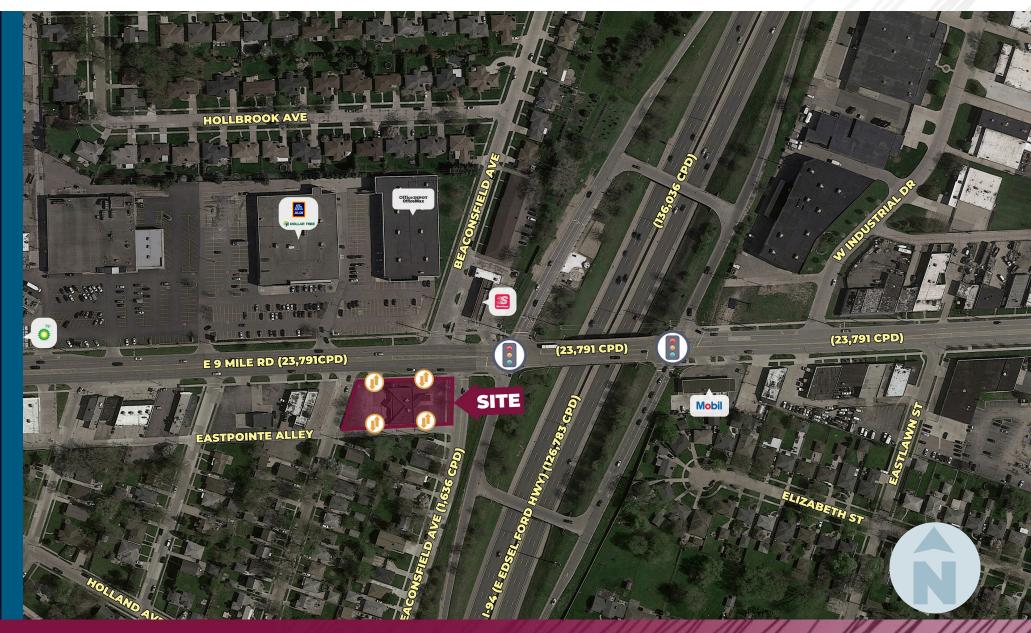

#### MICRO AERIAL

NEW DEVELOPMENT RETAIL CENTER W/ DRIVE-THRU | 19000 E. 9 MILE RD, EASTPOINTE, MI