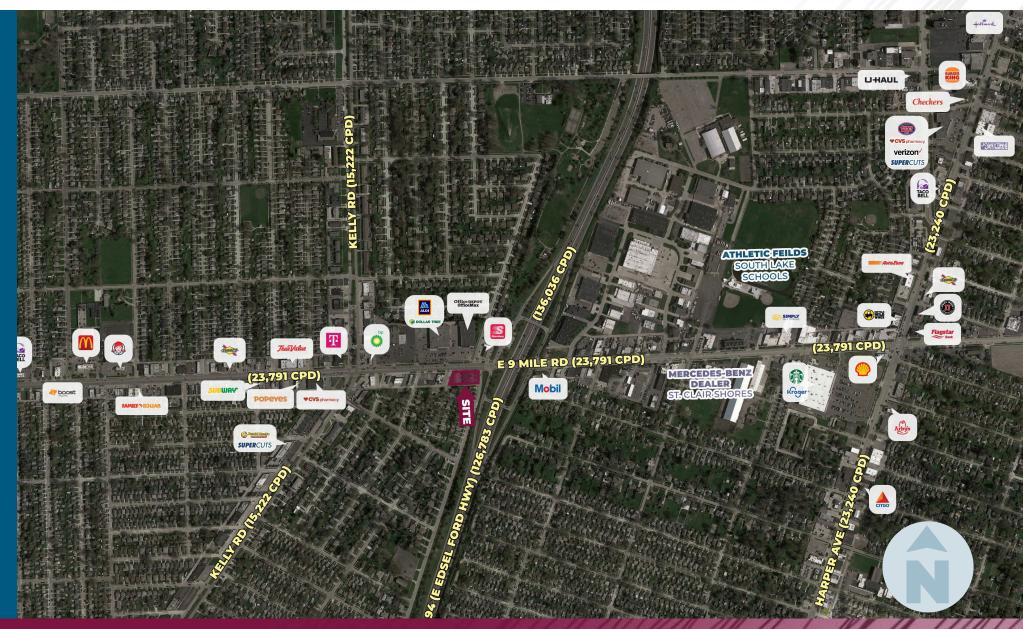

## MACRO AERIAL

NEW DEVELOPMENT RETAIL CENTER W/ DRIVE-THRU | 19000 E. 9 MILE RD, EASTPOINTE, MI

NEW DEVELOPMENT RETAIL CENTER W/ DRIVE-THRU | 19000 E. 9 MILE RD, EASTPOINTE

PLAT

NEW DEVELOPMENT RETAIL CENTER W/ DRIVE-THRU | 19000 E. 9 MILE RD, EASTPOINTE, MI