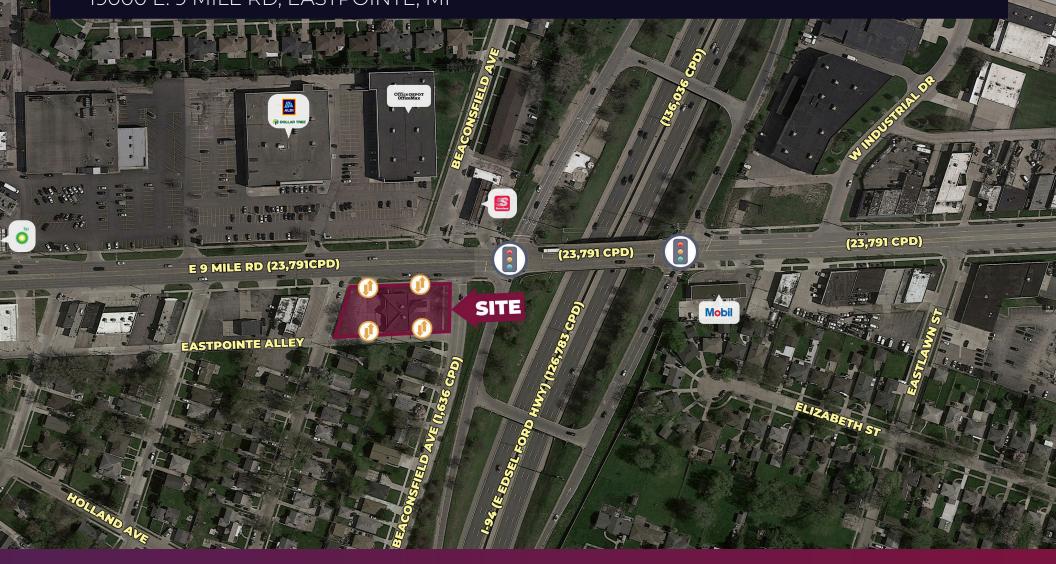

#### MICRO AERIAL

NEW DEVELOPMENT RETAIL CENTER W/ DRIVE-THRU | 19000 E. 9 MILE RD, EASTPOINTE, MI