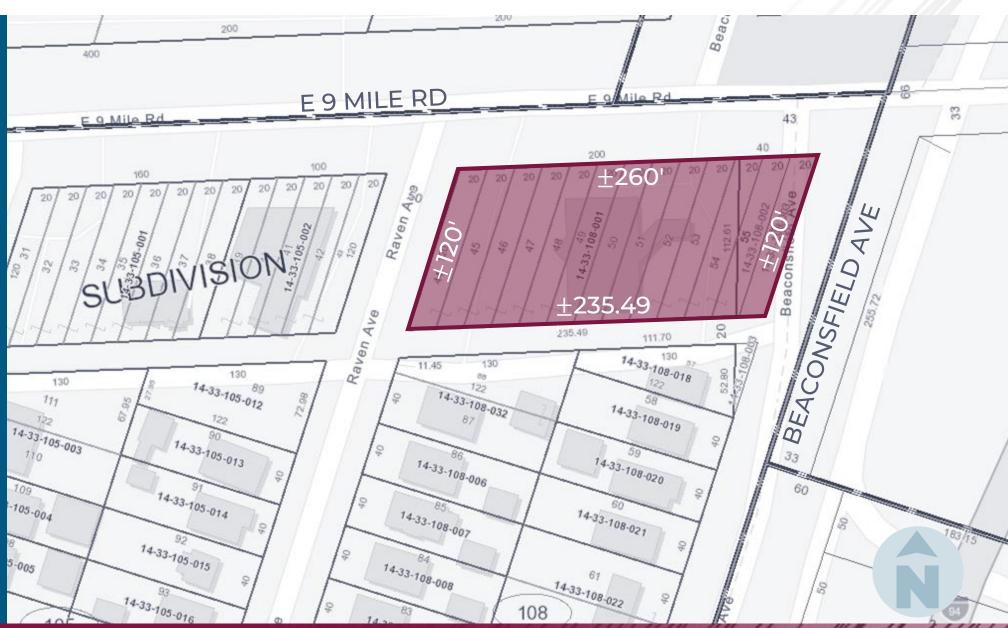

## MACRO AERIAL

NEW DEVELOPMENT RETAIL CENTER W/ DRIVE-THRU | 19000 E. 9 MILE RD, EASTPOINTE, MI

NEW DEVELOPMENT RETAIL CENTER W/ DRIVE-THRU | 19000 E. 9 MILE RD, EASTPOINTE

PLAT

NEW DEVELOPMENT RETAIL CENTER W/ DRIVE-THRU | 19000 E. 9 MILE RD, EASTPOINTE, MI