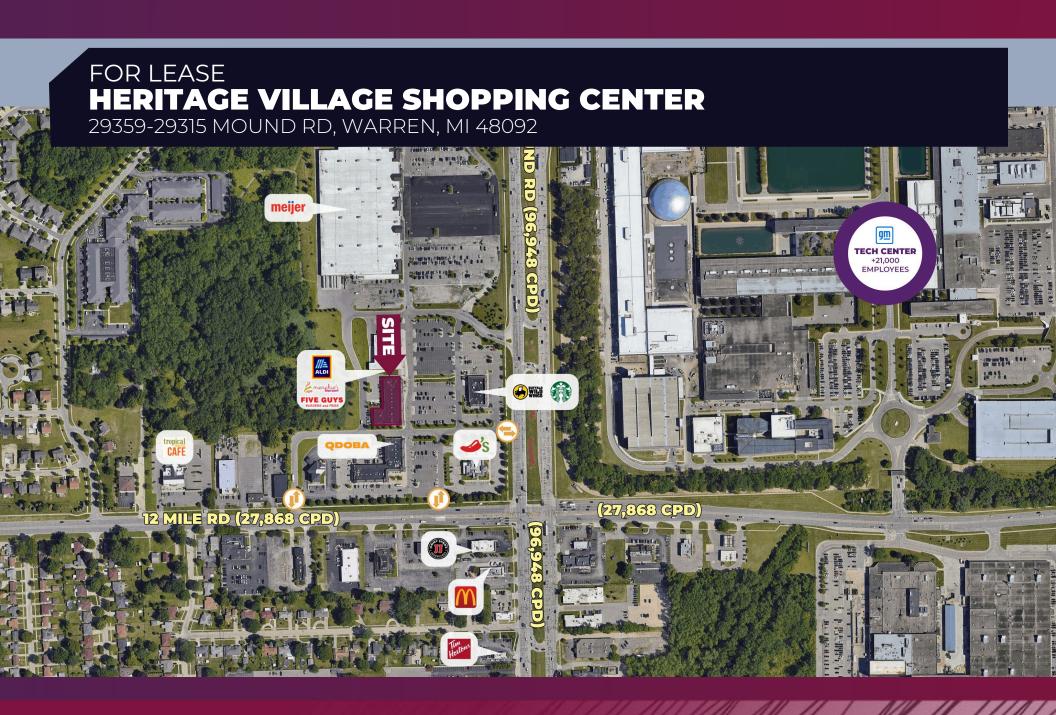

#### PROPERTY DETAILS

**LOCATION:** 29359-29315 Mound Rd,

Warren, MI 48092

**PROPERTY TYPE:** Shopping Center

**DATE AVAILABLE:** Immediately

**RENT:** \$24.00/SF NNN

NNN EXPENSE: \$5.99/SF

AVAILABLE SPACE: 2,000 SF and 2,950 SF

**TRAFFIC COUNT:** 12 Mile (27,868 CPD)

Mound Rd (96,948 CPD)

#### **HIGHLIGHTS**

- Highly visible and accessible from both 12 Mile & Mound Roads.
- Surrounded by several synergistic Retail & Service uses fueled by both strong daytime traffic and surrounding residential community.
- Across the street from GM Warren Technical Center with easy access to the site, which employs over 21,000 people who report daily.
- Adjacent to Aldi, and shadowed by one of the largest Meijer stores in Metro Detroit, and a strong performing LA Fitness.
- 2,000 & 2,950 SF opportunities with synergistic retail and service uses that see regular traffic.
- Join the 312 AC mixed use development that synergizes and offers access between robust Retail and Residential.

#### MICRO AERIAL