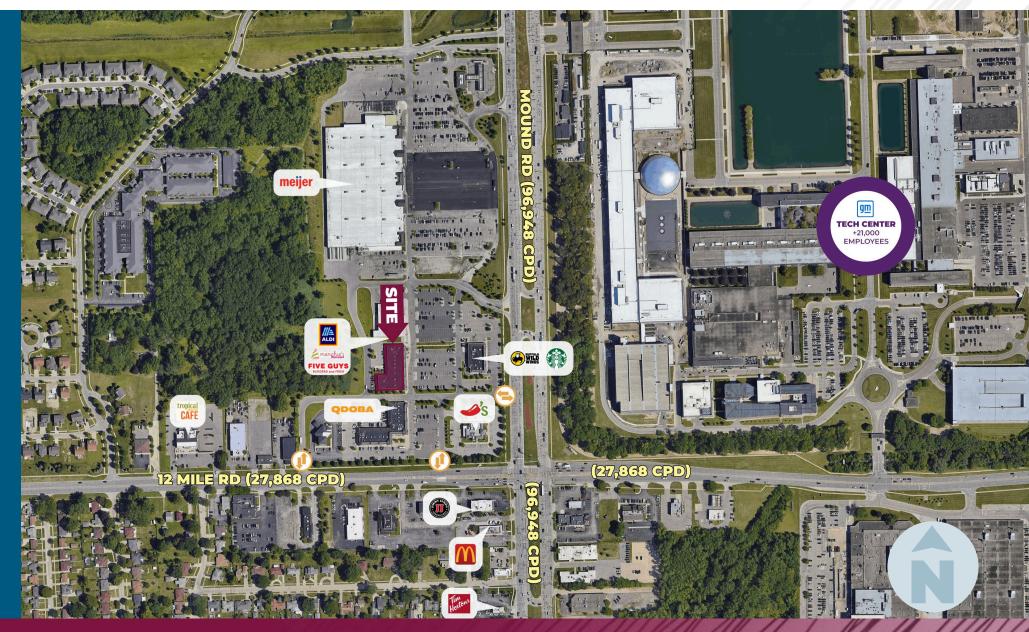

**TRAFFIC COUNT:** 12 Mile (27,868 CPD)

Mound Rd (96,948 CPD)

#### **HIGHLIGHTS**

- Highly visible and accessible from both 12 Mile & Mound Roads.
- Surrounded by several synergistic Retail & Service uses fueled by both strong daytime traffic and surrounding residential community.
- Across the street from GM Warren Technical Center with easy access to the site, which employs over 21,000 people who report daily.
- Adjacent to Aldi, and shadowed by one of the largest Meijer stores in Metro Detroit, and a strong performing LA Fitness.
- 2,000 & 2,950 SF opportunities with synergistic retail and service uses that see regular traffic.
- Join the 312 AC mixed use development that synergizes and offers access between robust Retail and Residential.

#### MICRO AERIAL