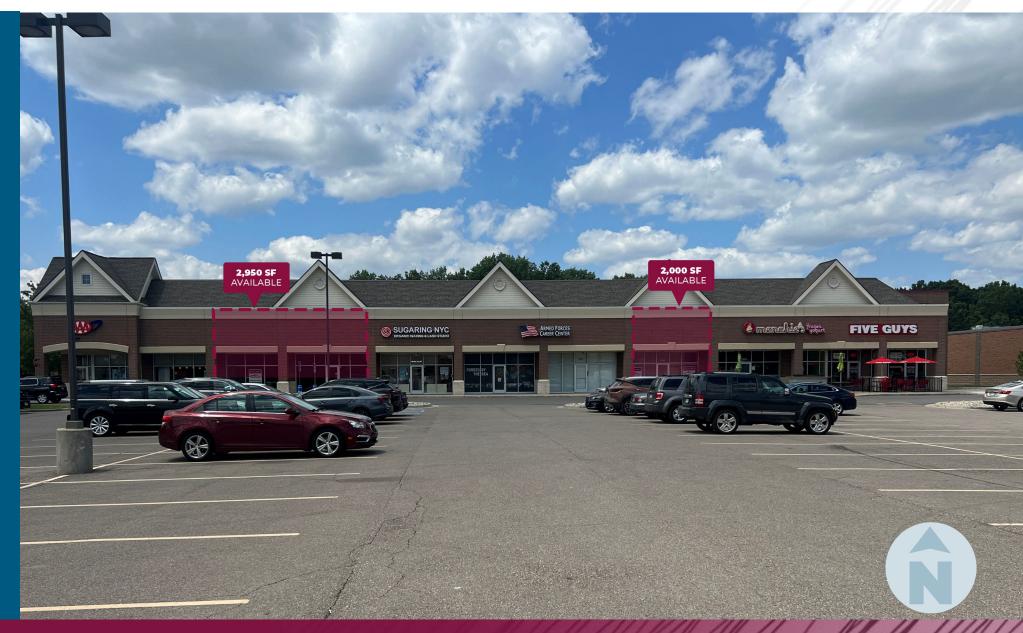

#### PROPERTY DETAILS

**LOCATION:** 29359-29315 Mound Rd,

Warren, MI 48092

**PROPERTY TYPE:** Shopping Center

**DATE AVAILABLE:** Immediately

**RENT:** \$24.00/SF NNN

NNN EXPENSE: \$5.99/SF

AVAILABLE SPACE: 2,000 SF and 2,950 SF

### SITE PHOTOS