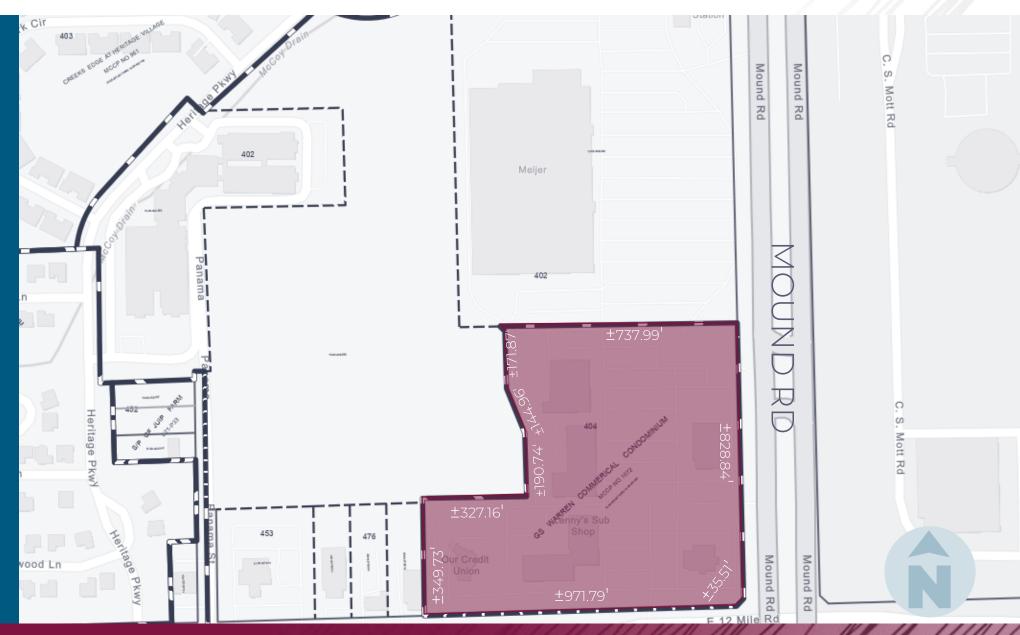

00/SF

\$5.99/SF

RENT

NNN

#### **TENANT ROSTER**



#### **HIGHLIGHTS**

- Highly visible and accessible from both 12 Mile & Mound Roads.
- Surrounded by several synergistic Retail & Service uses fueled by both strong daytime traffic and surrounding residential community.
- Across the street from GM Warren Technical Center with easy access to the site, which employs over 21,000 people who report daily.
- Adjacent to Aldi, and shadowed by one of the largest Meijer stores in Metro Detroit, and a strong performing LA Fitness.
- 2,000 & 2,950 SF opportunities with synergistic retail and service uses that see regular traffic.
- Join the 312 AC mixed use development that synergizes and offers access between robust Retail and Residential.



#### MICRO AERIAL



#### MACRO AERIAL



### PLAT



### SITE PHOTOS



#### **DEMOGRAPHICS**



### **DEMOGRAPHICS**

| 2023 Estimated Population       7,922       108,474       324,321         2028 Projected Population       7,906       107,324       321,791         2020 Census Population       7,895       109,256       325,721         2010 Census Population       6,964       105,906       321,917         Projected Annual Growth 2023 to 2028       -       -0.2%       -0.2%         Historical Annual Growth 2010 to 2023       1.1%       0.2%       -         HOUSEHOLDS       3,186       45,776       135,560         2023 Estimated Households       3,186       45,776       135,560         2028 Projected Households       3,135       45,855       135,772         2020 Census Households       3,135       45,581       134,580         2010 Census H