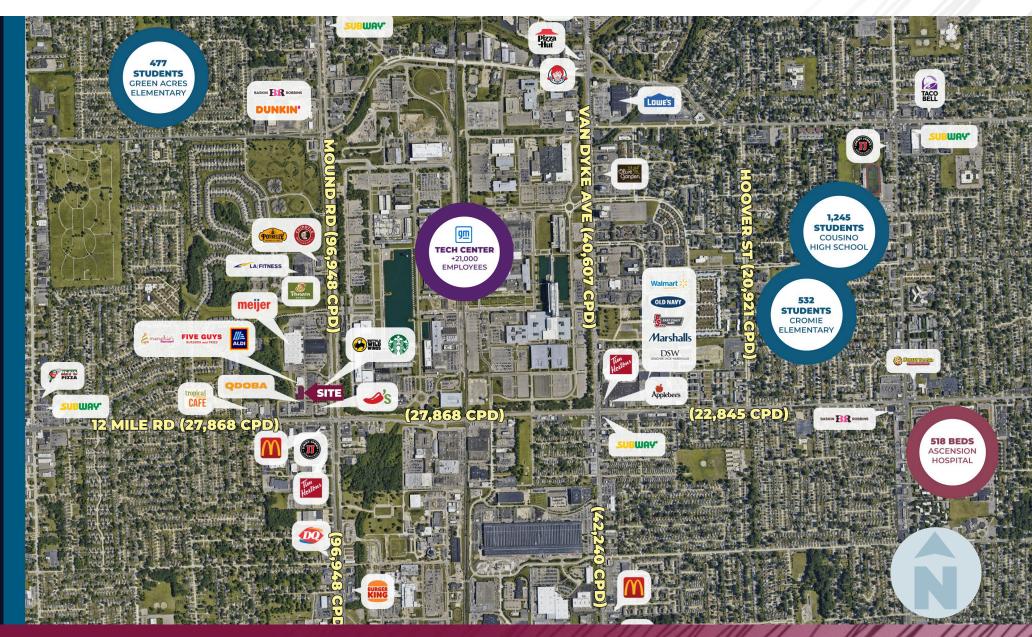

**TRAFFIC COUNT:** 12 Mile (27,868 CPD)

Mound Rd (96,948 CPD)

#### MACRO AERIAL

#### **DEMOGRAPHICS**

### **DEMOGRAPHICS**

| 2023 Estimated Population       7,922       108,474       324,321         2028 Projected Population       7,906       107,324       321,791         2020 Census Population       7,895       109,256       325,721         2010 Census Population       6,964       105,906       321,917         Projected Annual Growth 2023 to 2028       -       -0.2%       -0.2%         Historical Annual Growth 2010 to 2023       1.1%       0.2%       -         HOUSEHOLDS       3,186       45,776       135,560         2023 Estimated Households       3,186       45,776       135,560         2028 Projected Households       3,135       45,855       135,772         2020 Census Households       3,135       45,581       134,580         2010 Census Households       2,796       43,985       130,575         Projected Annual Growth 2023 to 2028       0,3%       -       -         Projected Annual Growth 2010 to 2023       1.1%       0.3%       0.3%         RACE       2023 Est. White       65.9%       69.5%       68.8%         2023 Est. White       65.9%       69.5%       68.8%         2023 Est. Asian or Pacific Islander       18.1%       12.0%       8.3%         2023 Est. O          | POPULATION                                 | 1 MILE    | 3 MILE   | 5 MILE   |
|-----------------------------------------------------------------------------------------------------------------------------------------------------------------------------------------------------------------------------------------------------------------------------------------------------------------------------------------------------------------------------------------------------------------------------------------------------------------------------------------------------------------------------------------------------------------------------------------------------------------------------------------------------------------------------------------------------------------------------------------------------------------------------------------------------------------------------------------------------------------------------------------------------------------------------------------------------------------------------------------------------------------------------------------------------------------------------------------------------------------------------------------------------------------------------------------------------------------|--------------------------------------------|-----------|----------|----------|
| 2020 Census Population       7,895       109,256       325,721         2010 Census Population       6,964       105,906       321,917         Projected Annual Growth 2023 to 2028      0.2%       -0.2%         Historical Annual Growth 2010 to 2023       1.1%       0.2%       -         HOUSEHOLDS       3,186       45,776       135,560         2028 Projected Households       3,127       45,855       135,772         2020 Census Households       3,135       45,581       134,580         2010 Census Households       2,796       43,985       130,575         Projected Annual Growth 2023 to 2028       0.3%       -       -         Historical Annual Growth 2010 to 2023       1.1%       0.3%       0.3%         RACE       2023 Est. White       65.9%       69.5%       68.8%         2023 Est. White       65.9%       69.5%       68.8%         2023 Est. Asian or Pacific Islander       18.1%       12.0%       8.3%         2023 Est. American Indian or Alaska Native       0.1%       0.2%       0.2%         2023 Est. Other Races       3.4%       3.9%       4.4%         INCOME       \$0.23 Est. Average Household Income       \$103,889       \$85,908       \$88,626         | 2023 Estimated Population                  | 7,922     | 108,474  | 324,321  |
| 2010 Census Population       6,964       105,906       321,917         Projected Annual Growth 2023 to 2028       -       -0.2%       -0.2%         Historical Annual Growth 2010 to 2023       1.1%       0.2%       -         HOUSEHOLDS       3,186       45,776       135,560         2028 Estimated Households       3,186       45,776       135,560         2028 Projected Households       3,227       45,855       135,772         2020 Census Households       2,796       43,985       130,575         Projected Annual Growth 2023 to 2028       0,3%       -       -         Historical Annual Growth 2010 to 2023       1.1%       0.3%       0.3%         RACE       2023 Est. White       65.9%       69.5%       68.8%         2023 Est. Black       12.4%       14.4%       18.3%         2023 Est. Asian or Pacific Islander       18.1%       12.0%       8.3%         2023 Est. American Indian or Alaska Native       0.1%       0.2%       0.2%         2023 Est. Other Races       3.4%       3.9%       4.4%         INCOME         2023 Est. Average Household Income       \$103,889       \$85,908       \$88,626         2023 Est. Per Capita Income       \$41,776       \$36,336 | 2028 Projected Population                  | 7,906     | 107,324  | 321,791  |
| Projected Annual Growth 2023 to 2028 Historical Annual Growth 2010 to 2023  HOUSEHOLDS  2023 Estimated Households 3,186 45,776 135,560 2028 Projected Households 3,227 45,855 135,772 2020 Census Households 2010 Census Households 2,796 43,985 130,575 Projected Annual Growth 2023 to 2028 0,3% - Historical Annual Growth 2010 to 2023 1,1% 0,3% 0,3%  RACE  2023 Est. White 65,9% 69,5% 68,8% 2023 Est. Asian or Pacific Islander 2023 Est. American Indian or Alaska Native 2023 Est. Other Races 3,4% 3,9% 4,4% INCOME  2023 Est. Average Household Income \$103,889 \$85,908 \$88,626 2023 Est. Median Household Income \$79,675 \$66,169 \$68,536 2023 Est. Per Capita Income \$41,776 \$36,336 \$37,106 BUSINESS 2023 Est. Total Businesses                                                                                                                                                                                                                                                                                                                                                                                                                                                           | 2020 Census Population                     | 7,895     | 109,256  | 325,721  |
| Historical Annual Growth 2010 to 2023  HOUSEHOLDS  2023 Estimated Households  2028 Projected Households  3,186  45,776  135,560  2028 Projected Households  3,227  45,855  135,772  2020 Census Households  2,796  43,985  130,575  Projected Annual Growth 2023 to 2028  0,3%  - Historical Annual Growth 2010 to 2023  1,1%  0,3%  0,3%  RACE  2023 Est. White  65,9%  69,5%  68,8%  2023 Est. Asian or Pacific Islander  2023 Est. American Indian or Alaska Native  2023 Est. Other Races  3,4%  3,9%  4,4%  INCOME  2023 Est. Average Household Income  \$103,889  \$85,908  \$88,626  2023 Est. Per Capita Income  \$41,776  \$36,336  \$37,106  BUSINESS  2023 Est. Total Businesses                                                                                                                                                                                                                                                                                                                                                                                                                                                                                                                     | 2010 Census Population                     | 6,964     | 105,906  | 321,917  |
| HOUSEHOLDS         2023 Estimated Households       3,186       45,776       135,560         2028 Projected Households       3,227       45,855       135,772         2020 Census Households       3,135       45,581       134,580         2010 Census Households       2,796       43,985       130,575         Projected Annual Growth 2023 to 2028       0.3%       -       -         Historical Annual Growth 2010 to 2023       1.1%       0.3%       0.3%         RACE       023 Est. White       65.9%       69.5%       68.8%         2023 Est. Black       12.4%       14.4%       18.3%         2023 Est. Asian or Pacific Islander       18.1%       12.0%       8.3%         2023 Est. American Indian or Alaska Native       0.1%       0.2%       0.2%         2023 Est. Other Races       3.4%       3.9%       4.4%         INCOME         2023 Est. Average Household Income       \$103,889       \$85,908       \$88,626         2023 Est. Median Household Income       \$79,675       \$66,169       \$68,536         2023 Est. Per Capita Income       \$41,776       \$36,336       \$37,106         BUSINESS         2023 Est. Total Businesses       313       4,153                   | Projected Annual Growth 2023 to 2028       | -         | -0.2%    | -0.2%    |
| 2023 Estimated Households       3,186       45,776       135,560         2028 Projected Households       3,227       45,855       135,772         2020 Census Households       3,135       45,581       134,580         2010 Census Households       2,796       43,985       130,575         Projected Annual Growth 2023 to 2028       0.3%       -       -         Historical Annual Growth 2010 to 2023       1.1%       0.3%       0.3%         RACE       2023 Est. White       65.9%       69.5%       68.8%         2023 Est. Black       12.4%       14.4%       18.3%         2023 Est. Asian or Pacific Islander       18.1%       12.0%       8.3%         2023 Est. American Indian or Alaska Native       0.1%       0.2%       0.2%         2023 Est. Other Races       3.4%       3.9%       4.4%         INCOME         2023 Est. Average Household Income       \$103,889       \$85,908       \$88,626         2023 Est. Median Household Income       \$79,675       \$66,169       \$68,536         2023 Est. Per Capita Income       \$41,776       \$36,336       \$37,106         BUSINESS         2023 Est. Total Businesses       313       4,153       12,441                        | Historical Annual Growth 2010 to 2023      | 1.1%      | 0.2%     | -        |
| 2028 Projected Households       3,227       45,855       135,772         2020 Census Households       3,135       45,581       134,580         2010 Census Households       2,796       43,985       130,575         Projected Annual Growth 2023 to 2028       0.3%       -       -         Historical Annual Growth 2010 to 2023       1.1%       0.3%       0.3%         RACE         2023 Est. White       65.9%       69.5%       68.8%         2023 Est. Black       12.4%       14.4%       18.3%         2023 Est. Asian or Pacific Islander       18.1%       12.0%       8.3%         2023 Est. American Indian or Alaska Native       0.1%       0.2%       0.2%         2023 Est. Other Races       3.4%       3.9%       4.4%         INCOME         2023 Est. Average Household Income       \$103,889       \$85,908       \$88,626         2023 Est. Median Household Income       \$79,675       \$66,169       \$68,536         2023 Est. Per Capita Income       \$41,776       \$36,336       \$37,106         BUSINESS       2023 Est. Total Businesses       313       4,153       12,441                                                                                                 | HOUSEHOLDS                                 |           |          |          |
| 2020 Census Households       3,135       45,581       134,580         2010 Census Households       2,796       43,985       130,575         Projected Annual Growth 2023 to 2028       0.3%       -       -         Historical Annual Growth 2010 to 2023       1.1%       0.3%       0.3%         RACE       2023 Est. White       65.9%       69.5%       68.8%         2023 Est. White       65.9%       69.5%       68.8%         2023 Est. Asian or Pacific Islander       18.1%       12.0%       8.3%         2023 Est. American Indian or Alaska Native       0.1%       0.2%       0.2%         2023 Est. Other Races       3.4%       3.9%       4.4%         INCOME         2023 Est. Average Household Income       \$103,889       \$85,908       \$88,626         2023 Est. Median Household Income       \$79,675       \$66,169       \$68,536         2023 Est. Per Capita Income       \$41,776       \$36,336       \$37,106         BUSINESS         2023 Est. Total Businesses       313       4,153       12,441                                                                                                                                                                          | 2023 Estimated Households                  | 3,186     | 45,776   | 135,560  |
| 2010 Census Households       2,796       43,985       130,575         Projected Annual Growth 2023 to 2028       0.3%       -       -         Historical Annual Growth 2010 to 2023       1.1%       0.3%       0.3%         RACE       0.23 Est. White       65.9%       69.5%       68.8%         2023 Est. White       65.9%       69.5%       68.8%         2023 Est. Black       12.4%       14.4%       18.3%         2023 Est. Asian or Pacific Islander       18.1%       12.0%       8.3%         2023 Est. American Indian or Alaska Native       0.1%       0.2%       0.2%         2023 Est. Other Races       3.4%       3.9%       4.4%         INCOME         2023 Est. Average Household Income       \$103,889       \$85,908       \$88,626         2023 Est. Median Household Income       \$79,675       \$66,169       \$68,536         2023 Est. Per Capita Income       \$41,776       \$36,336       \$37,106         BUSINESS         2023 Est. Total Businesses       313       4,153       12,441                                                                                                                                                                                    | 2028 Projected Households                  | 3,227     | 45,855   | 135,772  |
| Projected Annual Growth 2023 to 2028       0.3%       -       -         Historical Annual Growth 2010 to 2023       1.1%       0.3%       0.3%         RACE       2023 Est. White       65.9%       69.5%       68.8%         2023 Est. Black       12.4%       14.4%       18.3%         2023 Est. Asian or Pacific Islander       18.1%       12.0%       8.3%         2023 Est. American Indian or Alaska Native       0.1%       0.2%       0.2%         2023 Est. Other Races       3.4%       3.9%       4.4%         INCOME         2023 Est. Average Household Income       \$103,889       \$85,908       \$88,626         2023 Est. Median Household Income       \$79,675       \$66,169       \$68,536         2023 Est. Per Capita Income       \$41,776       \$36,336       \$37,106         BUSINESS         2023 Est. Total Businesses       313       4,153       12,441                                                                                                                                                                                                                                                                                                                      | 2020 Census Households                     | 3,135     | 45,581   | 134,580  |
| Historical Annual Growth 2010 to 2023  RACE  2023 Est. White 65.9% 69.5% 68.8% 2023 Est. Black 12.4% 14.4% 18.3% 2023 Est. Asian or Pacific Islander 18.1% 12.0% 8.3% 2023 Est. American Indian or Alaska Native 0.1% 0.2% 0.2% 2023 Est. Other Races 3.4% 3.9% 4.4%  INCOME  2023 Est. Average Household Income \$103,889 \$85,908 \$88,626 2023 Est. Median Household Income \$79,675 \$66,169 \$68,536 2023 Est. Per Capita Income \$41,776 \$36,336 \$37,106  BUSINESS 2023 Est. Total Businesses 313 4,153 12,441                                                                                                                                                                                                                                                                                                                                                                                                                                                                                                                                                                                                                                                                                          | 2010 Census Households                     | 2,796     | 43,985   | 130,575  |
| RACE         2023 Est. White       65.9%       69.5%       68.8%         2023 Est. Black       12.4%       14.4%       18.3%         2023 Est. Asian or Pacific Islander       18.1%       12.0%       8.3%         2023 Est. American Indian or Alaska Native       0.1%       0.2%       0.2%         2023 Est. Other Races       3.4%       3.9%       4.4%         INCOME         2023 Est. Average Household Income       \$103,889       \$85,908       \$88,626         2023 Est. Median Household Income       \$79,675       \$66,169       \$68,536         2023 Est. Per Capita Income       \$41,776       \$36,336       \$37,106         BUSINESS         2023 Est. Total Businesses       313       4,153       12,441                                                                                                                                                                                                                                                                                                                                                                                                                                                                           | Projected Annual Growth 2023 to 2028       | 0.3%      | -        | -        |
| 2023 Est. White       65.9%       69.5%       68.8%         2023 Est. Black       12.4%       14.4%       18.3%         2023 Est. Asian or Pacific Islander       18.1%       12.0%       8.3%         2023 Est. American Indian or Alaska Native       0.1%       0.2%       0.2%         2023 Est. Other Races       3.4%       3.9%       4.4%         INCOME         2023 Est. Average Household Income       \$103,889       \$85,908       \$88,626         2023 Est. Median Household Income       \$79,675       \$66,169       \$68,536         2023 Est. Per Capita Income       \$41,776       \$36,336       \$37,106         BUSINESS         2023 Est. Total Businesses       313       4,153       12,441                                                                                                                                                                                                                                                                                                                                                                                                                                                                                        | Historical Annual Growth 2010 to 2023      | 1.1%      | 0.3%     | 0.3%     |
| 2023 Est. Black       12.4%       14.4%       18.3%         2023 Est. Asian or Pacific Islander       18.1%       12.0%       8.3%         2023 Est. American Indian or Alaska Native       0.1%       0.2%       0.2%         2023 Est. Other Races       3.4%       3.9%       4.4%         INCOME         2023 Est. Average Household Income       \$103,889       \$85,908       \$88,626         2023 Est. Median Household Income       \$79,675       \$66,169       \$68,536         2023 Est. Per Capita Income       \$41,776       \$36,336       \$37,106         BUSINESS         2023 Est. Total Businesses       313       4,153       12,441                                                                                                                                                                                                                                                                                                                                                                                                                                                                                                                                                    | RACE                                       |           |          |          |
| 2023 Est. Asian or Pacific Islander       18.1%       12.0%       8.3%         2023 Est. American Indian or Alaska Native       0.1%       0.2%       0.2%         2023 Est. Other Races       3.4%       3.9%       4.4%         INCOME         2023 Est. Average Household Income       \$103,889       \$85,908       \$88,626         2023 Est. Median Household Income       \$79,675       \$66,169       \$68,536         2023 Est. Per Capita Income       \$41,776       \$36,336       \$37,106         BUSINESS         2023 Est. Total Businesses       313       4,153       12,441                                                                                                                                                                                                                                                                                                                                                                                                                                                                                                                                                                                                                | 2023 Est. White                            | 65.9%     | 69.5%    | 68.8%    |
| 2023 Est. American Indian or Alaska Native       0.1%       0.2%       0.2%         2023 Est. Other Races       3.4%       3.9%       4.4%         INCOME         2023 Est. Average Household Income       \$103,889       \$85,908       \$88,626         2023 Est. Median Household Income       \$79,675       \$66,169       \$68,536         2023 Est. Per Capita Income       \$41,776       \$36,336       \$37,106         BUSINESS         2023 Est. Total Businesses       313       4,153       12,441                                                                                                                                                                                                                                                                                                                                                                                                                                                                                                                                                                                                                                                                                               | 2023 Est. Black                            | 12.4%     | 14.4%    | 18.3%    |
| 2023 Est. Other Races       3.4%       3.9%       4.4%         INCOME         2023 Est. Average Household Income       \$103,889       \$85,908       \$88,626         2023 Est. Median Household Income       \$79,675       \$66,169       \$68,536         2023 Est. Per Capita Income       \$41,776       \$36,336       \$37,106         BUSINESS         2023 Est. Total Businesses       313       4,153       12,441                                                                                                                                                                                                                                                                                                                                                                                                                                                                                                                                                                                                                                                                                                                                                                                   | 2023 Est. Asian or Pacific Islander        | 18.1%     | 12.0%    | 8.3%     |
| INCOME         2023 Est. Average Household Income       \$103,889       \$85,908       \$88,626         2023 Est. Median Household Income       \$79,675       \$66,169       \$68,536         2023 Est. Per Capita Income       \$41,776       \$36,336       \$37,106         BUSINESS         2023 Est. Total Businesses       313       4,153       12,441                                                                                                                                                                                                                                                                                                                                                                                                                                                                                                                                                                                                                                                                                                                                                                                                                                                  | 2023 Est. American Indian or Alaska Native | 0.1%      | 0.2%     | 0.2%     |
| 2023 Est. Average Household Income       \$103,889       \$85,908       \$88,626         2023 Est. Median Household Income       \$79,675       \$66,169       \$68,536         2023 Est. Per Capita Income       \$41,776       \$36,336       \$37,106         BUSINESS         2023 Est. Total Businesses       313       4,153       12,441                                                                                                                                                                                                                                                                                                                                                                                                                                                                                                                                                                                                                                                                                                                                                                                                                                                                 | 2023 Est. Other Races                      | 3.4%      | 3.9%     | 4.4%     |
| 2023 Est. Median Household Income       \$79,675       \$66,169       \$68,536         2023 Est. Per Capita Income       \$41,776       \$36,336       \$37,106         BUSINESS       2023 Est. Total Businesses       313       4,153       12,441                                                                                                                                                                                                                                                                                                                                                                                                                                                                                                                                                                                                                                                                                                                                                                                                                                                                                                                                                            | INCOME                                     |           |          |          |
| 2023 Est. Per Capita Income       \$41,776       \$36,336       \$37,106         BUSINESS         2023 Est. Total Businesses       313       4,153       12,441                                                                                                                                                                                                                                                                                                                                                                                                                                                                                                                                                                                                                                                                                                                                                                                                                                                                                                                                                                                                                                                 | 2023 Est. Average Household Income         | \$103,889 | \$85,908 | \$88,626 |
| BUSINESS           2023 Est. Total Businesses         313         4,153         12,441                                                                                                                                                                                                                                                                                                                                                                                                                                                                                                                                                                                                                                                                                                                                                                                                                                                                                                                                                                                                                                                                                                                          | 2023 Est. Median Household Income          | \$79,675  | \$66,169 | \$68,536 |
| 2023 Est. Total Businesses 313 4,153 12,441                                                                                                                                                                                                                                                                                                                                                                                                                                                                                                                                                                                                                                                                                                                                                                                                                                                                                                                                                                                                                                                                                                                                                                     | 2023 Est. Per Capita Income                | \$41,776  | \$36,336 | \$37,106 |
|                                                                                                                                                                                                                                                                                                                                                                                                                                                                                                                                                                                                                                                                                                                                                                                                                                                                                                                                                                                                                                                                                                                                                                                                                 | BUSINESS                                   |           |          |          |
| 2023 Est. Total Employees 6,359 58,408 164,987                                                                                                                                                                                                                                                                                                                                                                                                                                                                                                                                                                                                                                                                                                                                                                                                                                                                                                                                                                                                                                                                                                                                                                  | 2023 Est. Total Businesses                 | 313       | 4,153    | 12,441   |
|                                                                                                                                                                                                                                                                                                                                                                                                                                                                                                                                                                                                                                                                                                                                                                                                                                                                                                                                                                                                                                                                                                                                                                                                                 | 2023 Est. Total Employees                  | 6,359     | 58,408   | 164,987  |