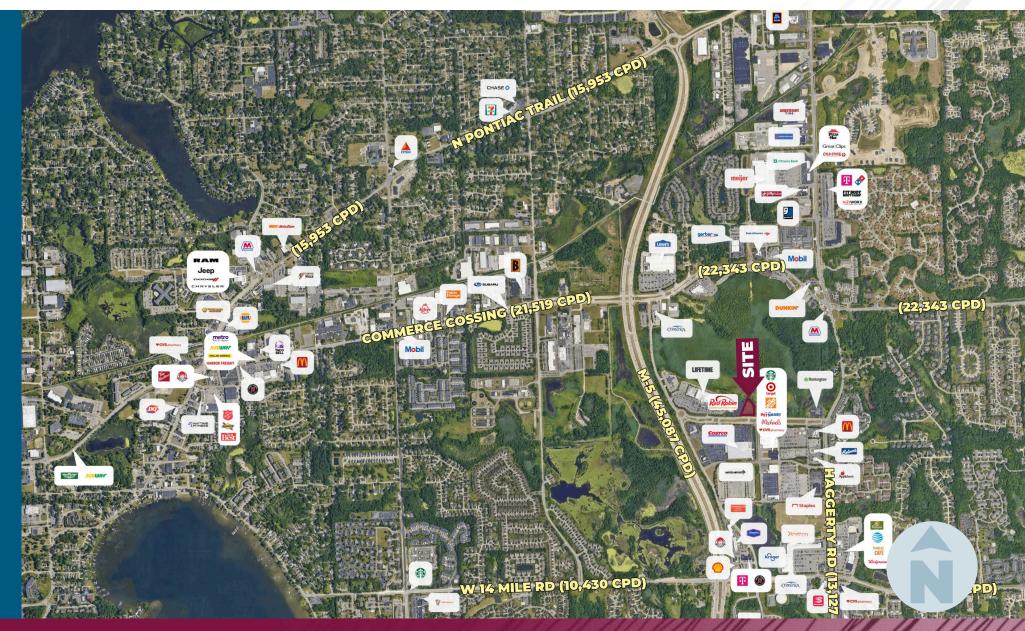

* Vacant Land

**DATE AVAILABLE:** Immediately

**SALES PRICE:** \$495,000.00

**PROPERTY TAXES:** Contact Broker

LOT SIZE: 1.50 AC

**ZONING:** B-2

**TRAFFIC COUNT:** M-5 (45,087 CPD)

Haggerty Rd (13,127 CPD)

#### **EXCLUSIVELY LISTED BY:**



# **MATTHEW D.** SWANTKO

Principal mswantko@landmarkcres.com 248 488 2620



# **ANTHONY J.** VITALE

avitale@landmarkcres.com

248 488 2620

Director

\$495,000.00

1.50 AC

**SALES PRICE** 

**LOT SIZE** 

#### HIGHLIGHTS

- Excess Land of 1.50 AC Adjacent to Red Robin Restaurant.
- The Site is Development Ready with Many Possible Uses.
- Situated within the Commerce Crossing Master Development.
- Anchored by Costco, Lifetime Fitness, Target, and Home Depot.
- Sale, Ground Lease, or Build to Suit Available.

# MICRO AERIAL



# MACRO AERIAL



# PLAT







#### SURVEY





#### **DEMOGRAPHICS**



# **DEMOGRAPHICS**

| POPULATION                                 | 1 MILE    | 3 MILE    | 5 MILE    |
|--------------------------------------------|-----------|-----------|-----------|
| 2023 Estimated Population                  | 6,325     | 68,163    | 167,607   |
| 2028 Projected Population                  | 7,817     | 75,306    | 175,997   |
| 2020 Census Population                     | 5,360     | 65,900    | 167,655   |
| 2010 Census Population                     | 5,060     | 60,200    | 153,084   |
| Projected Annual Growth 2023 to 2028       | 4.7%      | 2.1%      | 1.0%      |
| Historical Annual Growth 2010 to 2023      | 1.9%      | 1.0%      | 0.7%      |
| HOUSEHOLDS                                 |           |