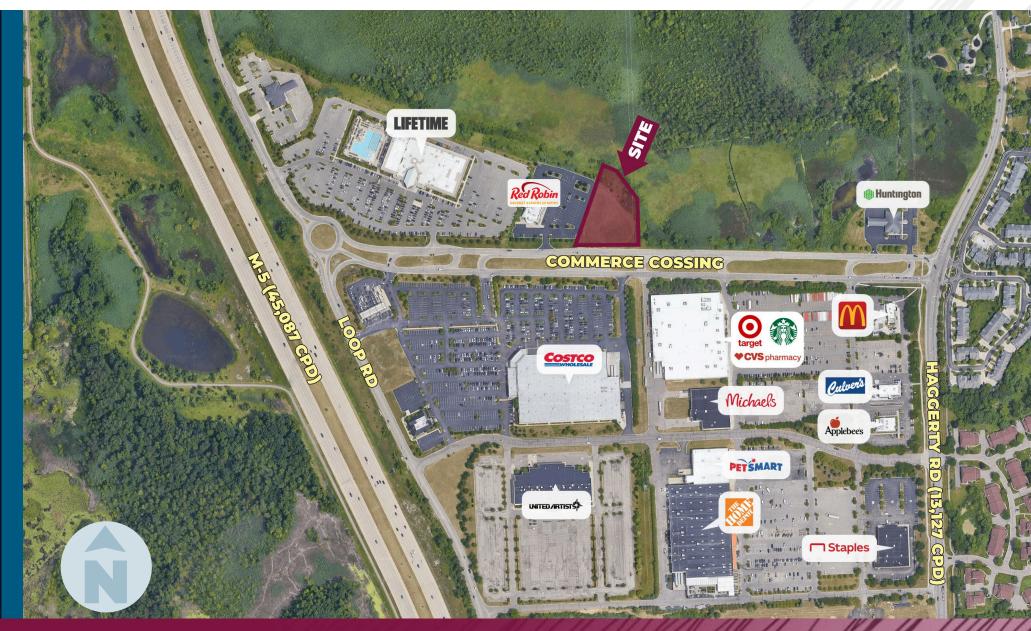

# MICRO AERIAL

#### HIGHLIGHTS

- Excess Land of 1.50 AC Adjacent to Red Robin Restaurant.
- The Site is Development Ready with Many Possible Uses.
- Situated within the Commerce Crossing Master Development.
- Anchored by Costco, Lifetime Fitness, Target, and Home Depot.
- Sale, Ground Lease, or Build to Suit Available.