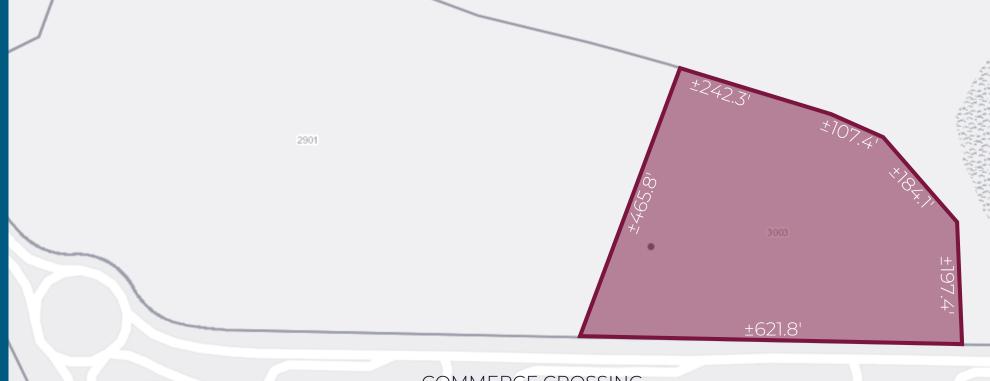

# PLAT

LOT SIZE: 1.50 AC

**ZONING:** B-2

**TRAFFIC COUNT:** M-5 (45,087 CPD)

Haggerty Rd (13,127 CPD)