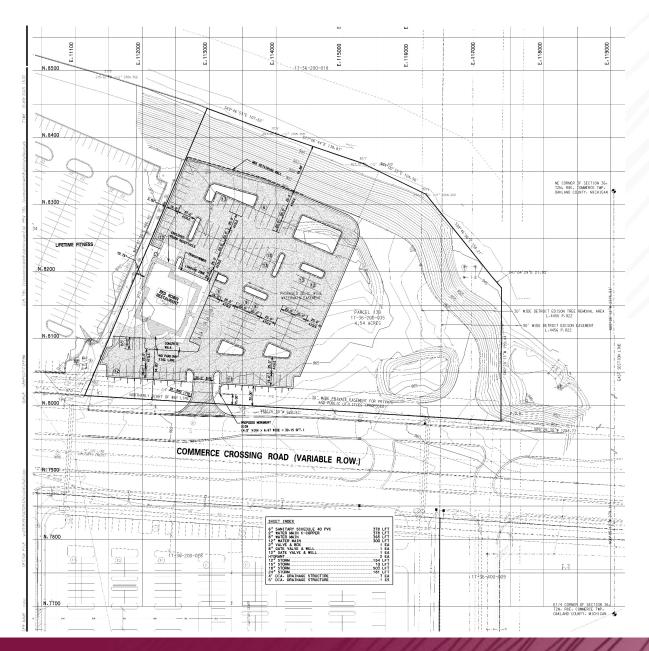

LE:** Immediately

**SALES PRICE:** \$495,000.00

**PROPERTY TAXES:** Contact Broker

LOT SIZE: 1.50 AC

**ZONING:** B-2

**TRAFFIC COUNT:** M-5 (45,087 CPD)

Haggerty Rd (13,127 CPD)

#### **EXCLUSIVELY LISTED BY:**



# **MATTHEW D.** SWANTKO

Principal mswantko@landmarkcres.com 248 488 2620



# **ANTHONY J.** VITALE

avitale@landmarkcres.com

248 488 2620

Director

\$495,000.00

1.50 AC

**SALES PRICE** 

**LOT SIZE** 

#### HIGHLIGHTS

- Excess Land of 1.50 AC Adjacent to Red Robin Restaurant.
- The Site is Development Ready with Many Possible Uses.
- Situated within the Commerce Crossing Master Development.
- Anchored by Costco, Lifetime Fitness, Target, and Home Depot.
- Sale, Ground Lease, or Build to Suit Available.

# MICRO AERIAL



# MACRO AERIAL



# PLAT







#### SURVEY





#### **DEMOGRAPHICS**



# **DEMOGRAPHICS**

| POPULATION                                 | 1 MILE    | 3 MILE    | 5 MILE    |
|--------------------------------------------|-----------|-----------|-----------|
| 2023 Estimated Population                  | 6,325     | 68,163    | 167,607   |
| 2028 Projected Population                  | 7,817     | 75,306    | 175,997   |
| 2020 Census Population                     | 5,360     | 65,900    | 167,655   |
| 2010 Census Population                     | 5,060     | 60,200    | 153,084   |
| Projected Annual Growth 2023 to 2028       | 4.7%      | 2.1%      | 1.0%      |
| Historical Annual Growth 2010 to 2023      | 1.9%      | 1.0%      | 0.7%      |
| HOUSEHOLDS                                 |           |           |           |
| 20