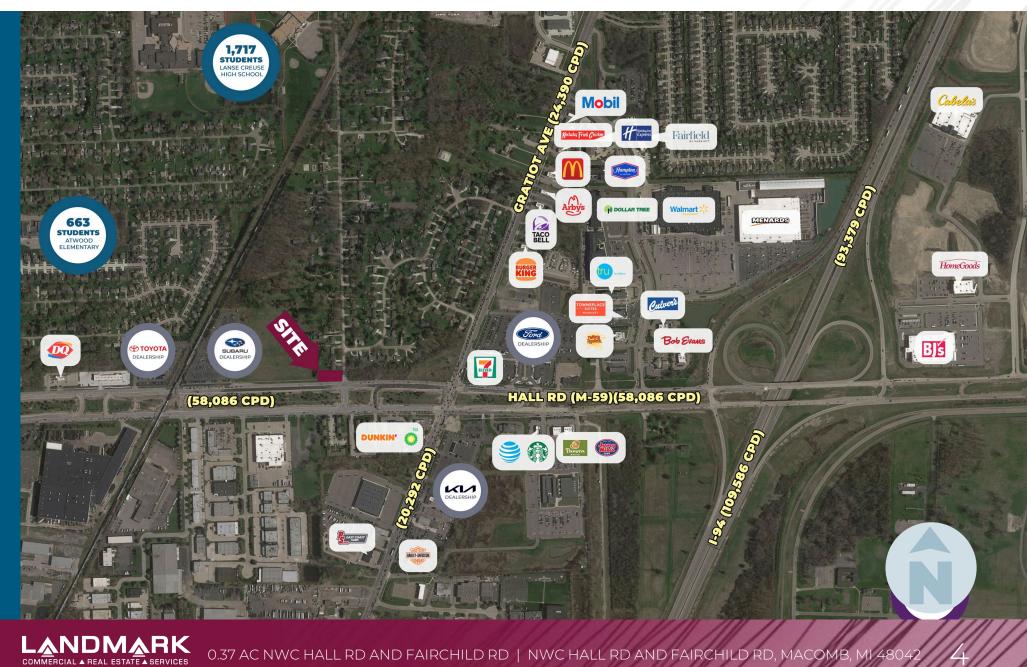

|  |  |
| LOT DIMENSIONS: | 233' X 71"                                        |  |  |
| ZONING:         | RI                                                |  |  |
| TRAFFIC COUNT:  | Hall Rd (58,086 CPD)                              |  |  |

#### EXCLUSIVELY LISTED BY:



**ANTHONY J.** VITALE Director avitale@landmarkcres.com 248 488 2620

LOUIS J. CIOTTI Managing Director lciotti@landmarkcres.com

# \$199,999.00

### SALES PRICE

#### HIGHLIGHTS

- Premier Hall Rd frontage
- High traffic counts
- Development ready with many possible uses
- Adjacent to the newly planned Fox Motors dealership

#### MICRO AERIAL



LANDMARK COMMERCIAL & REAL ESTATE & SERVICES 0.37 AC NWC HALL RD AND FAIRCHILD RD | NWC HALL RD AND FAIRCHILD RD, MACOMB, MI 48042

#### MACRO AERIAL



PLAT



LANDMARK COMMERCIAL & REAL ESTATE & SERVICES



## HALL RD



### DEMOGRAPHICS



#### 0.37 AC HALL RD AND FAIRCHILD RD

NWC Hall Rd and Fairchild Rd, Macomb, MI

LANDMARK COMMERCIAL & REAL ESTATE & SERVICES

#### DEMOGRAPHICS

| 2023 Estimated Population   3,932   63,566   189,308     2020 Projected Population   3,894   61,357   177,147     2010 Census Population   3,965   55,984   166,512     Projected Annual Growth 2023 to 2028   1,0%   1,3%   0,9%     Historical Annual Growth 2010 to 2023   -   1,0%   0,7%     DOUSEHOLDS   2023 Estimated Households   1,491   26,161   75,501     2020 Census Households   1,451   24,493   72,127     2010 Census Households   1,451   24,493   72,127     2010 Census Households   1,451   21,221   65,369     Projected Annual Growth 2023 to 2028   1,0