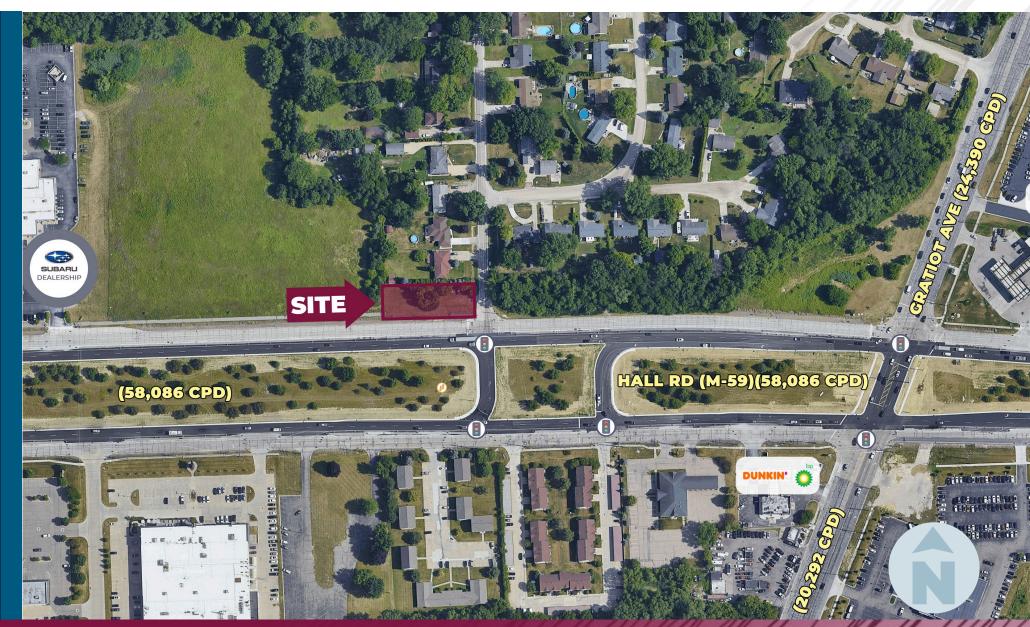

#### MICRO AERIAL

LANDMARK COMMERCIAL & REAL ESTATE & SERVICES 0.37 AC NWC HALL RD AND FAIRCHILD RD | NWC HALL RD AND FAIRCHILD RD, MACOMB, MI 48042