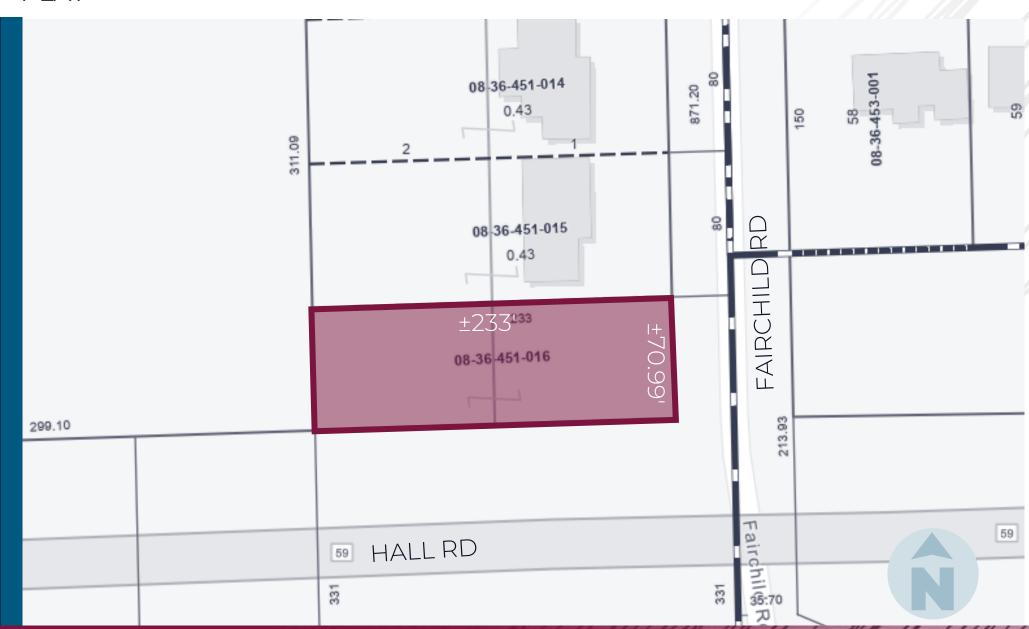

|  |  |
| LOT DIMENSIONS: | 233' X 71"                                        |  |  |
| ZONING:         | RI                                                |  |  |
| TRAFFIC COUNT:  | Hall Rd (58,086 CPD)                              |  |  |

#### EXCLUSIVELY LISTED BY:



**ANTHONY J.** VITALE Director avitale@landmarkcres.com 248 488 2620

LOUIS J. CIOTTI Managing Director lciotti@landmarkcres.com

# \$199,999.00

### SALES PRICE

#### HIGHLIGHTS

- Premier Hall Rd frontage
- High traffic counts
- Development ready with many possible uses
- Adjacent to the newly planned Fox Motors dealership

#### MICRO AERIAL



LANDMARK COMMERCIAL & REAL ESTATE & SERVICES 0.37 AC NWC HALL RD AND FAIRCHILD RD | NWC HALL RD AND FAIRCHILD RD, MACOMB, MI 48042

#### MACRO AERIAL



PLAT



LANDMARK COMMERCIAL & REAL ESTATE & SERVICES



## HALL RD



### DEMOGRAPHICS



#### 0.37 AC HALL RD AND FAIRCHILD RD

NWC Hall Rd and Fairchild Rd, Macomb, MI

LANDMARK COMMERCIAL & REAL ESTATE & SERVICES

#### DEMOGRAPHICS

| 2023 Estimated Population   3,932   63,566   189,308     2020 Projected Population   3,894   61,357   177,147     2010 Census Population   3,965   55,984   166,512     Projected Annual Growth 2023 to 2028   1,0%   1,3%   0,9%     Historical Annual Growth 2010 to 2023   -   1,0%   0,7%     DOUSEHOLDS   2023 Estimated Households   1,491   26,161   75,501     2020 Census Households   1,451   24,493   72,127     2010 Census Households   1,451   24,493   72,127     2010 Census Households   1,451   21,221   65,369     Projected Annual Growth 2023 to 2028   1,0%   1,1%