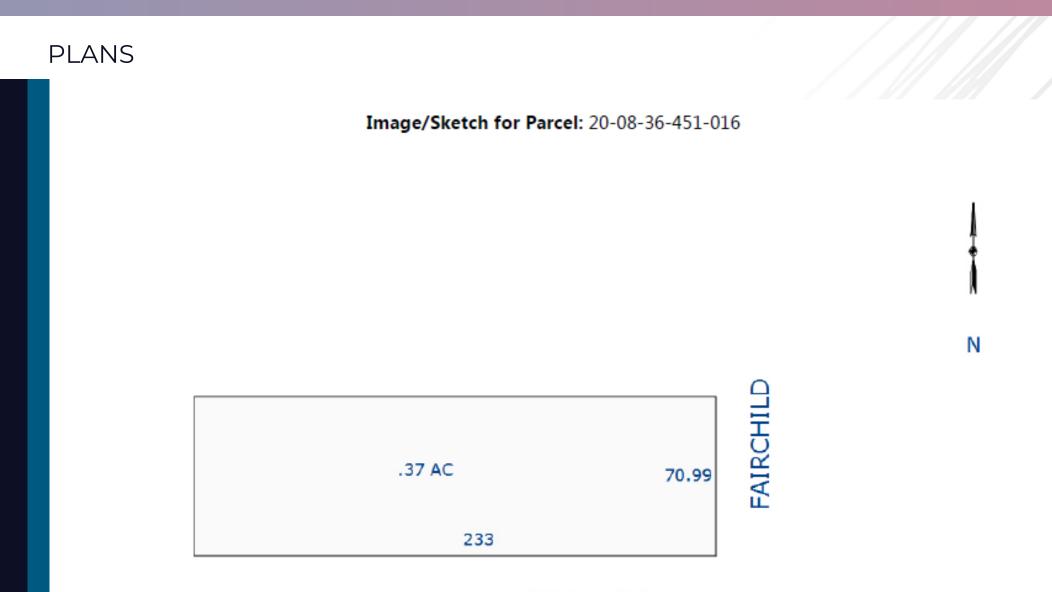

#### **PROPERTY DETAILS**

| LOCATION:       | NWC Hall Rd and Fairchild Rd,<br>Macomb, MI 48042 |  |  |
|-----------------|---------------------------------------------------|--|--|
| PROPERTY TYPE:  | Vacant Land                                       |  |  |
| DATE AVAILABLE: | Immediately                                       |  |  |
| SALES PRICE:    | \$199,999.00                                      |  |  |
| PROPERTY TAXES: | \$2,508.00                                        |  |  |
| LOT SIZE:       | 0.37 AC                                           |  |  |
| LOT DIMENSIONS: | 233' X 71"                                        |  |  |
| ZONING:         | RI                                                |  |  |
| TRAFFIC COUNT:  | Hall Rd (58,086 CPD)                              |  |  |