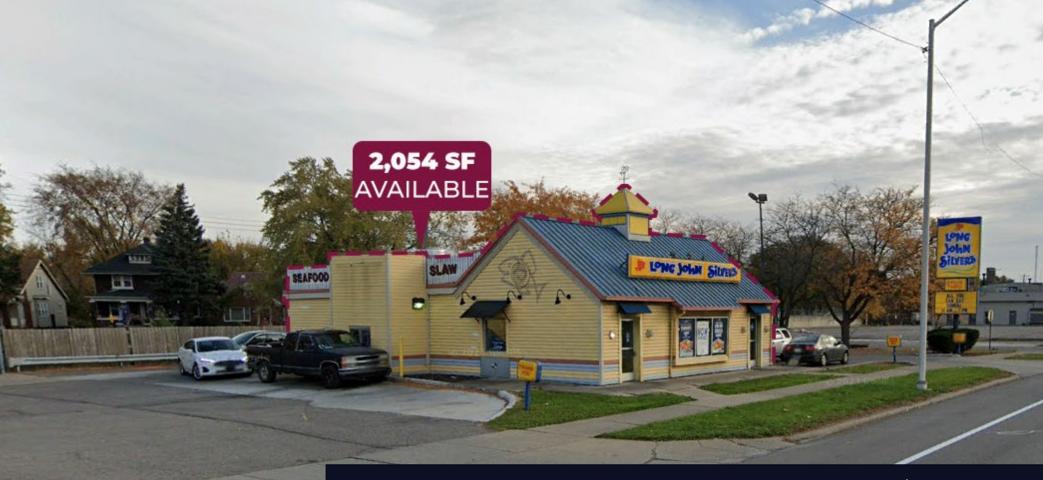

# FOR LEASE/SALE FREESTANDING DRIVE-THRU RESTAURANT 11288 GRATIOT AVE, DETROIT, MI 48213

THIS IS AN OPERATING TENANT – PLEASE DO NOT CONTACT TENANT/OPERATOR

## **PROPERTY DETAILS**

| LOCATION:       | 11288 Gratiot Ave,<br>Detroit, MI 48213 |  |  |
|-----------------|-----------------------------------------|--|--|
| PROPERTY TYPE:  | Restaurant                              |  |  |
| DATE AVAILABLE: | Immediate                               |  |  |
| SALES PRICE:    | Contact Broker                          |  |  |
| RENT:           | Contact Broker                          |  |  |
| BUILDING SIZE:  | 2,054 SF                                |  |  |
| LOT SIZE:       | 0.56 AC                                 |  |  |
| LOT DIMENSIONS: | 220' X 110'                             |  |  |
| ZONING:         | B-4                                     |  |  |
| TRAFFIC COUNT:  | Gratiot Ave (29,803 CPD)                |  |  |

#### HIGHLIGHTS

- Freestanding 2,054 SF Drive-Thru Restaurant Building Situated on a 0.56 AC Parcel.
- Excellent Frontage along the Heavily Trafficked Gratiot Avenue.
- 2 Curb Cuts.
- 36 Parking Spaces.
- Traffic Counts Exceeding 29,000 CPD.