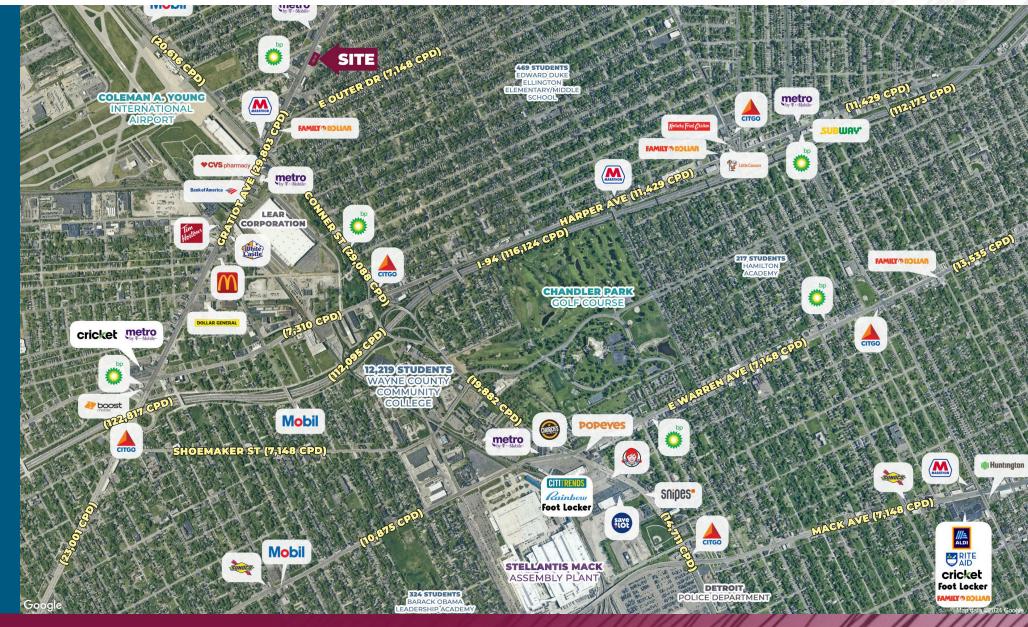

|  |  |
| LOT SIZE:       | 0.56 AC                                 |  |  |
| LOT DIMENSIONS: | 220' X 110'                             |  |  |
| ZONING:         | B-4                                     |  |  |
| TRAFFIC COUNT:  | Gratiot Ave (29,803 CPD)                |  |  |

#### EXCLUSIVELY LISTED BY:



#### **ANTHONY J.** VITALE Director

avitale@landmarkcres.com 248 488 2620

#### CONTACT BROKER CONTACT BROKER SALES PRICE

RENT

#### HIGHLIGHTS

- Freestanding 2,054 SF Drive-Thru Restaurant Building Situated on a 0.56 AC Parcel.
- Excellent Frontage along the Heavily Trafficked Gratiot Avenue.
- 2 Curb Cuts.
- 36 Parking Spaces.
- Traffic Counts Exceeding 29,000 CPD.

\*Please contact us to discuss your specific requirements.



#### MICRO AERIAL





### MACRO AERIAL





# PLAT





# DEMOGRAPHICS



#### FREESTANDING DRIVE-THRU RESTAURANT

11288 Gratiot Ave, Detroit, MI 48213



#### **DEMOGRAPHICS**

| POPULATION                                 | 1 MILE   | 3 MILE   | 5 MILE   |
|--------------------------------------------|----------|----------|----------|
| 2023 Estimated Population                  | 11,863   | 116,318  | 345,292  |
| 2028 Projected Population                  | 11,537   | 113,515  | 329,391  |
| 2020 Census Population                     | 11,384   | 114,339  | 347,333  |
| 2010 Census Population                     | 15,013   | 141,981  | 373,569  |
| Projected Annual Growth 2023 to 2028       | -0.6%    | -0.5%    | -0.9%    |
| Historical Annual Growth 2010 to 2023      | -1.6%    | -1.4%    | -0.6%    |
| HOUSEHOLDS