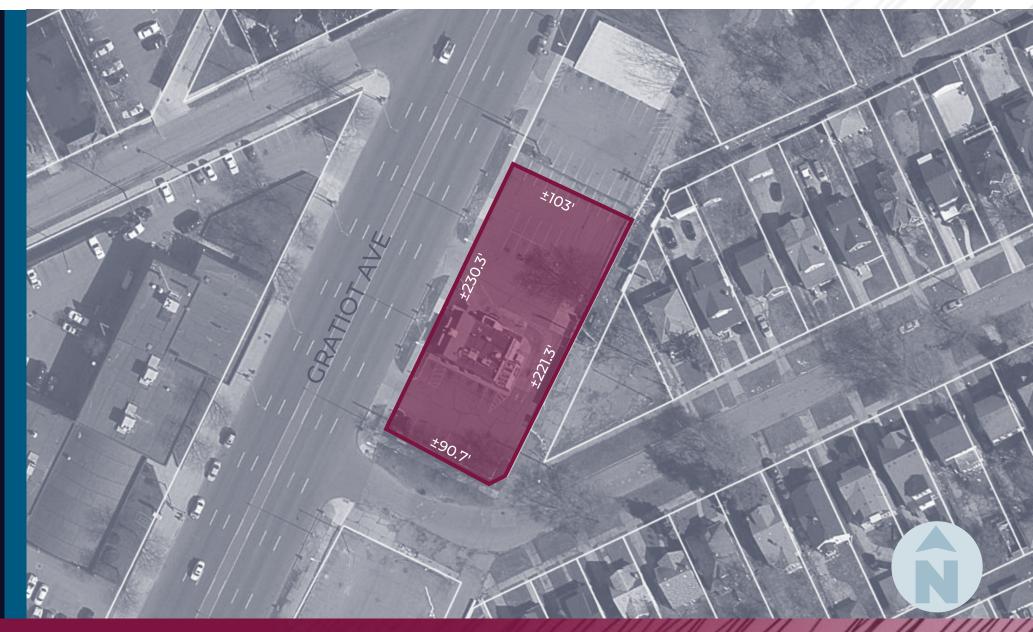

# PLAT

## **PROPERTY DETAILS**

| LOCATION:       | 11288 Gratiot Ave,<br>Detroit, MI 48213 |  |  |
|-----------------|-----------------------------------------|--|--|
| PROPERTY TYPE:  | Restaurant                              |  |  |
| DATE AVAILABLE: | Immediate                               |  |  |
| SALES PRICE:    | Contact Broker                          |  |  |
| RENT:           | Contact Broker                          |  |  |
| BUILDING SIZE:  | 2,054 SF                                |  |  |
| LOT SIZE:       | 0.56 AC                                 |  |  |
| LOT DIMENSIONS: | 220' X 110'                             |  |  |
| ZONING:         | B-4                                     |  |  |
| TRAFFIC COUNT:  | Gratiot Ave (29,803 CPD)                |  |  |