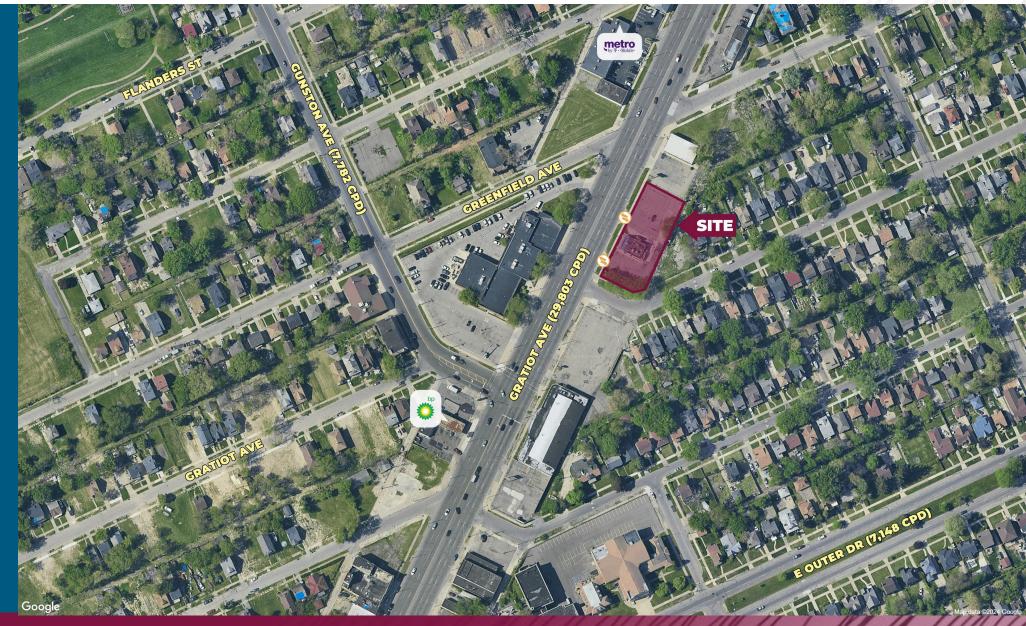

F                                |  |  |
| LOT SIZE:       | 0.56 AC                                 |  |  |
| LOT DIMENSIONS: | 220' X 110'                             |  |  |
| ZONING:         | B-4                                     |  |  |
| TRAFFIC COUNT:  | Gratiot Ave (29,803 CPD)                |  |  |

#### EXCLUSIVELY LISTED BY:



#### **ANTHONY J.** VITALE Director

avitale@landmarkcres.com 248 488 2620

#### CONTACT BROKER CONTACT BROKER SALES PRICE

RENT

#### HIGHLIGHTS

- Freestanding 2,054 SF Drive-Thru Restaurant Building Situated on a 0.56 AC Parcel.
- Excellent Frontage along the Heavily Trafficked Gratiot Avenue.
- 2 Curb Cuts.
- 36 Parking Spaces.
- Traffic Counts Exceeding 29,000 CPD.

\*Please contact us to discuss your specific requirements.



#### MICRO AERIAL





### MACRO AERIAL





# PLAT





# DEMOGRAPHICS



#### FREESTANDING DRIVE-THRU RESTAURANT

11288 Gratiot Ave, Detroit, MI 48213



#### **DEMOGRAPHICS**

| POPULATION                                 | 1 MILE   | 3 MILE   | 5 MILE   |
|--------------------------------------------|----------|----------|----------|
| 2023 Estimated Population                  | 11,863   | 116,318  | 345,292  |
| 2028 Projected Population                  | 11,537   | 113,515  | 329,391  |
| 2020 Census Population                     | 11,384   | 114,339  | 347,333  |
| 2010 Census Population                     | 15,013   | 141,981  | 373,569  |
| Projected Annual Growth 2023 to 2028       | -0.6%    | -0.5%    | -0.9%    |
| Historical Annual Growth 2010 to 2023      | -1.6%    | -1.4%    | -0.6%    |