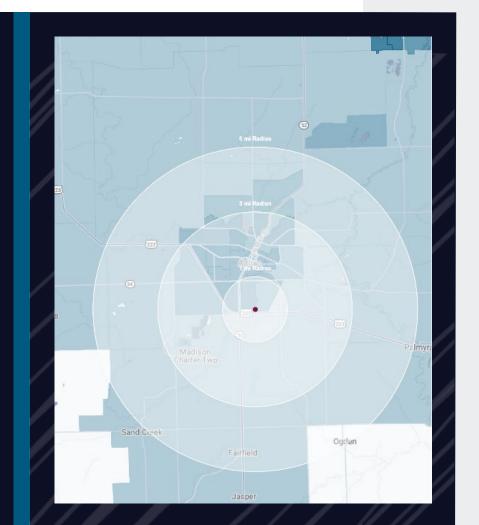

## DEMOGRAPHICS

#### DEMOGRAPHICS

| POPULATION                                 | 1 MILE   | 3 MILE   | 5 MILE   |
|--------------------------------------------|----------|----------|----------|
| 2023 Estimated Population                  | 5,846    | 27,511   | 36,039   |
| 2028 Projected Population                  | 5,592    | 25,041   | 34,019   |
| 2020 Census Population                     | 5,368    | 27,756   | 36,395   |
| 2010 Census Population                     | 5,318    | 28,208   | 36,713   |
| Projected Annual Growth 2023 to 2028       | -0.9%    | -1.8%    | -1.1%    |
| Historical Annual Growth 2010 to 2023      | 0.8%     | -0.2%    | -0.1%    |
| HOUSEHOLDS                                 |          |          |          |
| 2023 Estimated Households                  | 1,958    | 9,310    | 12,714   |
| 2028 Projected Households                  | 1,887    | 8,432    | 12,051   |
| 2020 Census Households                     | 1,886    | 9,892    | 13,205   |
| 2010 Census Households                     | 1,814    | 9,737    | 12,916   |
| Projected Annual Growth 2023 to 2028       | -0.7%    | -1.9%    | -1.0%    |
| Historical Annual Growth 2010 to 2023      | 0.6%     | -0.3%    | -0.1%    |
| RACE                                       |          |          |          |
| 2023 Est. White                            | 66.3%    | 69.5%    | 74.1%    |
| 2023 Est. Black                            | 16.9%    | 11.7%    | 9.8%     |
| 2023 Est. Asian or Pacific Islander        | 0.7%     | 6.4%     | 5.1%     |
| 2023 Est. American Indian or Alaska Native | 0.7%     | 0.6%     | 0.5%     |
| 2023 Est. Other Races                      | 15.4%    | 11.8%    | 10.6%    |
| INCOME                                     |          |          |          |
| 2023 Est. Average Household Income         | \$59,892 | \$75,144 | \$84,350 |
| 2023 Est. Median Household Income          | \$46,343 | \$47,949 | \$55,185 |
| 2023 Est. Per Capita Income                | \$22,239 | \$27,811 | \$31,695 |
| BUSINESS                                   |          |          |          |
| 2023 Est. Total Businesses                 | 240      | 947      | 1,138    |
| 2023 Est. Total Employees                  | 3,458    | 12,096   | 14,421   |