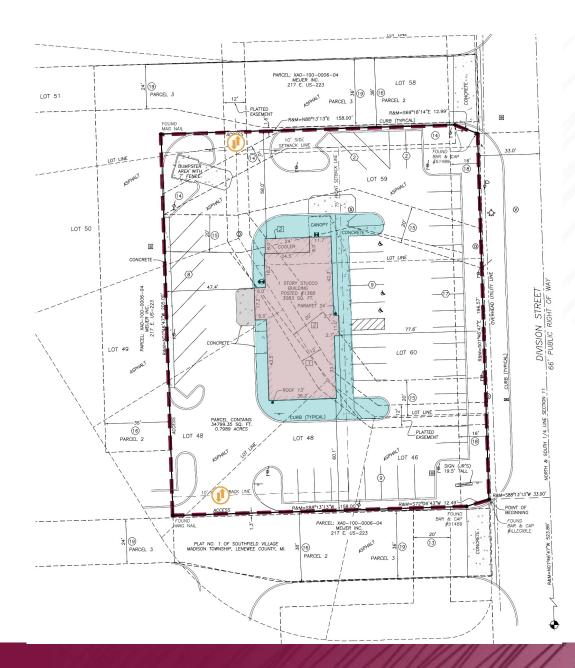

|
| IMPROVEMENTS:        | Fully Built Out Restaurant            |  |  |
| TRAFFIC COUNT:       | Division St (9,405 CPD)               |  |  |
|                      |                                       |  |  |

EXCLUSIVELY LISTED BY:



#### GORDON S. HYDE Director ghyde@landmarkcres.com 248 488 2620

ANTHONY J. VITALE Director avitale@landmarkcres.com 248 488 2620

LANDMARK COMMERCIAL & REAL ESTATE & SERVICES

#### CONTACT BROKER CONTACT BROKER

SALES PRICE

RENT

#### HIGHLIGHTS

- Freestanding Restaurant on a Meijer Outlot, across from Lowe's.
- Current Building is equipped with a drive-thru/ pickup window.
- Turn-key Restaurant & Bar.

# MICRO AERIAL



LANDMARK COMMERCIAL & REAL ESTATE & SERVICES

## MACRO AERIAL



LANDMARK COMMERCIAL & REAL ESTATE & SERVICES







# SURVEY





## DEMOGRAPHICS



# FORMER JR'S RESTAURANT

1368 Division St, Adrian, MI 49221

#### DEMOGRAPHICS

| POPULATION                                 | 1 MILE   | 3 MILE   | 5 MILE   |
|--------------------------------------------|----------|----------|----------|
| 2023 Estimated Population                  | 5,846    | 27,511   | 36,039   |
| 2028 Projected Population                  | 5,592    | 25,041   | 34,019   |
| 2020 Census Population                     | 5,368    | 27,756   | 36,395   |
| 2010 Census Population                     | 5,318    | 28,208   | 36,713   |
| Projected Annual Growth 2023 to 2028       | -0.9%    | -1.8%    | -1.1%    |
| Historical Annual Growth 2010 to 2023      | 0.8%     | -0.2%    | -0.1%    |
| HOUSEHOLDS                                 |