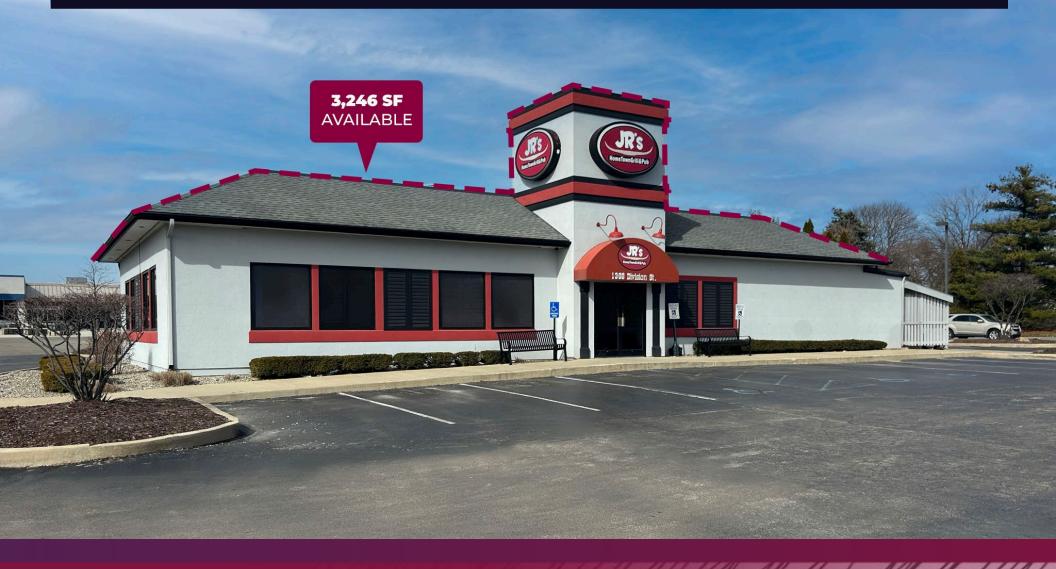

# FOR LEASE/SALE FORMER JR'S RESTAURANT 1368 Division St, Adrian, MI 49221

## **PROPERTY DETAILS**

| LOCATION:            | 1368 Division St,<br>Adrian, MI 49221 |  |  |
|----------------------|---------------------------------------|--|--|
| PROPERTY TYPE:       | Restaurant                            |  |  |
| DATE AVAILABLE:      | Immediately                           |  |  |
| SALES PRICE:         | Contact Broker                        |  |  |
| RENT:                | Contact Broker                        |  |  |
| NNN/EXPENSES:        | TBD                                   |  |  |
| PROPERTY TAXES:      | \$14,114.43 (2022 Actual)             |  |  |
| BUILDING SIZE:       | 3,246 SF                              |  |  |
| LOT SIZE:            | 0.80 AC                               |  |  |
| LOT DIMENSIONS:      | 205' X 175'                           |  |  |
| AVAILABLE SPACE:     | 3,246 SF                              |  |  |
| ZONING:              | B-4                                   |  |  |
| GROSS LEASABLE AREA: | 3,246 SF                              |  |  |
| IMPROVEMENTS:        | Fully Built Out Restaurant            |  |  |
| TRAFFIC COUNT:       | Division St (9,405 CPD)               |  |  |
|                      |                                       |  |  |

#### HIGHLIGHTS

- Freestanding Restaurant on a Meijer Outlot, across from Lowe's.
- Current Building is equipped with a drive-thru/ pickup window.
- Turn-key Restaurant & Bar.