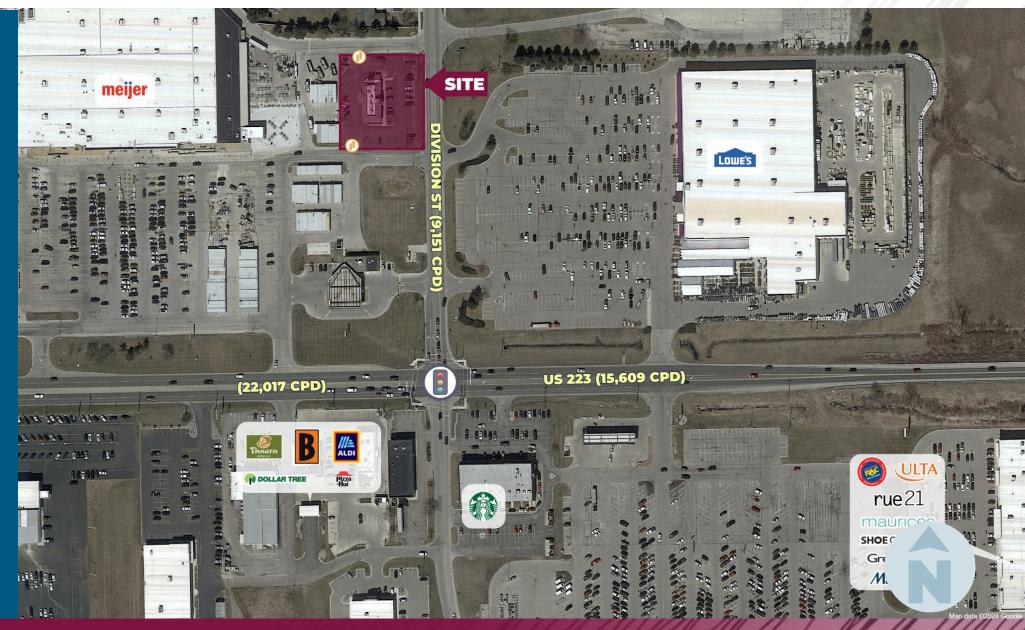

# MICRO AERIAL

LANDMARK COMMERCIAL & REAL ESTATE & SERVICES

#### HIGHLIGHTS

- Freestanding Restaurant on a Meijer Outlot, across from Lowe's.
- Current Building is equipped with a drive-thru/ pickup window.
- Turn-key Restaurant & Bar.