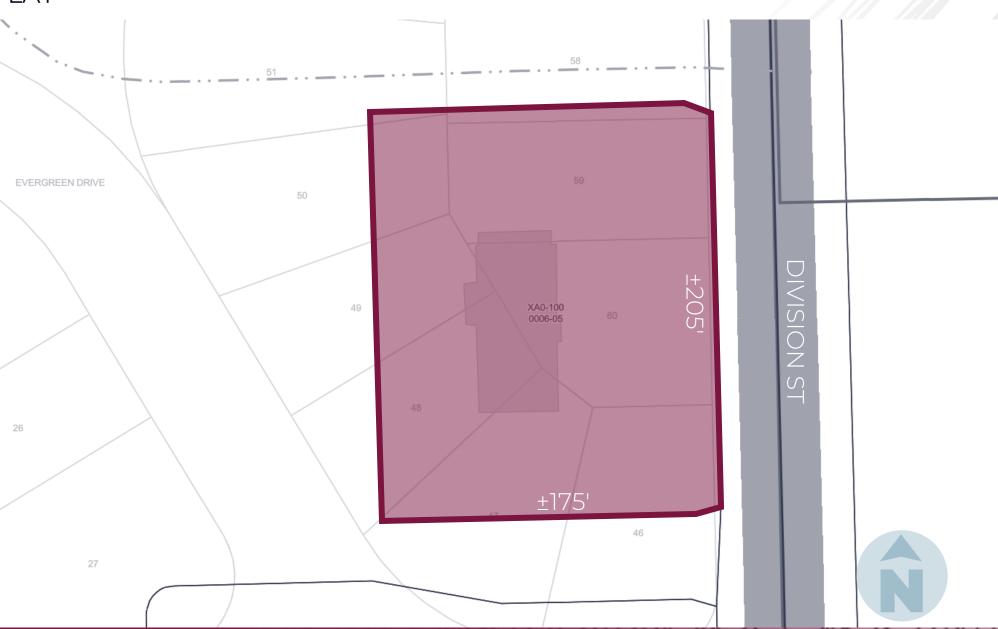

# SURVEY

## **PROPERTY DETAILS**

| LOCATION:            | 1368 Division St,<br>Adrian, MI 49221 |  |  |
|----------------------|---------------------------------------|--|--|
| PROPERTY TYPE:       | Restaurant                            |  |  |
| DATE AVAILABLE:      | Immediately                           |  |  |
| SALES PRICE:         | Contact Broker                        |  |  |
| RENT:                | Contact Broker                        |  |  |
| NNN/EXPENSES:        | TBD                                   |  |  |
| PROPERTY TAXES:      | \$14,114.43 (2022 Actual)             |  |  |
| BUILDING SIZE:       | 3,246 SF                              |  |  |
| LOT SIZE:            | 0.80 AC                               |  |  |
| LOT DIMENSIONS:      | 205' X 175'                           |  |  |
| AVAILABLE SPACE:     | 3,246 SF                              |  |  |
| ZONING:              | B-4                                   |  |  |
| GROSS LEASABLE AREA: | 3,246 SF                              |  |  |
| IMPROVEMENTS:        | Fully Built Out Restaurant            |  |  |
| TRAFFIC COUNT:       | Division St (9,405 CPD)               |  |  |
|                      |                                       |  |  |