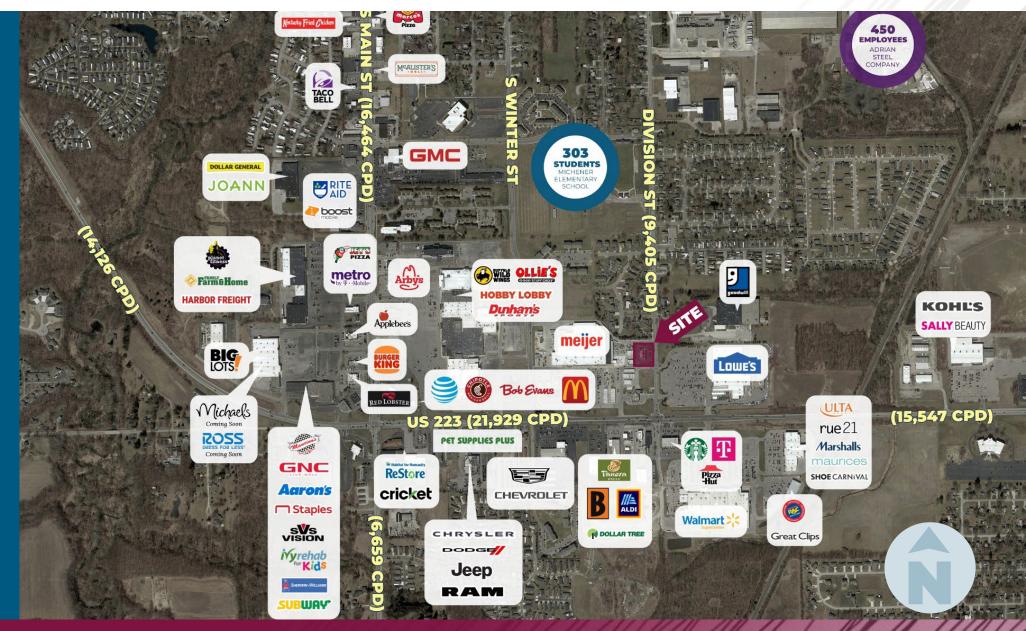

## MACRO AERIAL

LANDMARK COMMERCIAL & REAL ESTATE & SERVICES

#### HIGHLIGHTS

- Freestanding Restaurant on a Meijer Outlot, across from Lowe's.
- Current Building is equipped with a drive-thru/ pickup window.
- Turn-key Restaurant & Bar.