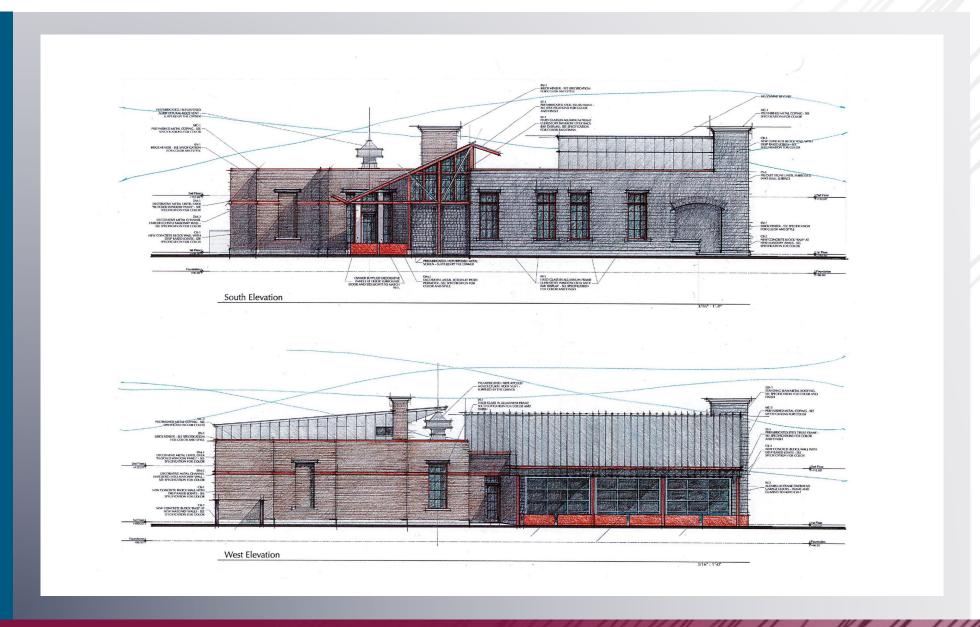

Second Floor: 1,550 SF

**BLDG DIMENSIONS:** See Floor Plan

LOT SIZE: 0.55 AC

**LOT DIMENSIONS:** 9 Mile Frontage 189.55'

Leland St Frontage 123.54'

**ZONING:** Central Business District (C & D)

**TRAFFIC COUNT:** 9 Mile Rd (10,335 CPD)

Woodward Ave (45,761 CPD)

#### **EXCLUSIVELY LISTED BY:**



DAVID M. WARD

<u>dward@landmarkcres.com</u>

248 488 2620

\$2,900,000

**SALES PRICE** 

10,798 SF

**BULDING SIZE** 

#### **HIGHLIGHTS**

- Class C Liquor License (Included)
- Concert Venue Equipment (Included)
- On-Site Parking 28 Spaces
- Full State-of-the-Art Kitchen, Including Prep Kitchen & Production Kitchen
- Two Full Bars
- Private Dining Room



# MICRO AERIAL



# MACRO AERIAL



# SITE PHOTOS









#### SITE PLAN





#### FLOOR PLAN



#### SURVEY





# **ELEVATIONS**



# **DEMOGRAPHICS**



#### **OTUS SUPPLY RESTAURANT**

345 E 9 Mile Rd, Ferndale, MI

# **DEMOGRAPHICS**

| 2023 Estimated Population       15,703       140,586       376,846         2028 Projected Population       15,204       132,817       355,137         2020 Census Population       15,786       141,519       382,104         2010 Census Population       16,262       145,421       398,639         Projected Annual Growth 2023 to 2028       -0.6%       -1.1%       -1.2%         Historical Annual Growth 2010 to 2023       -0.3%       -0.3%       -0.4%         HOUSEHOLDS       38,195       62,679       161,590         2028 Projected Households       7,907       59,372       152,824         2020 Census Households       7,946       62,421       164,972         2010 Census Households       7,