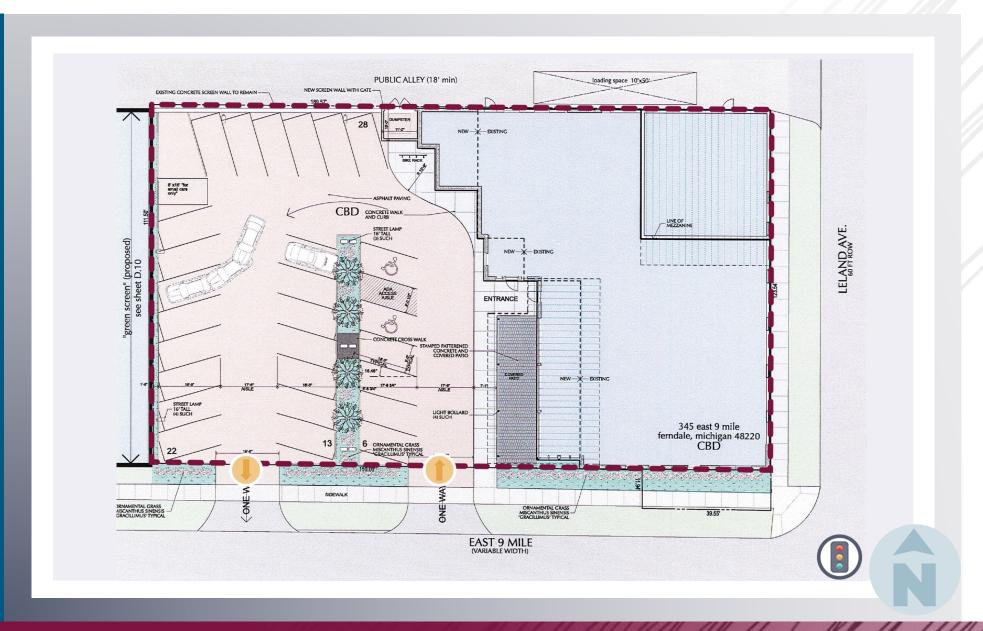

0

**BLDG SIZE:** Total: 10,798 SF

First Floor: 9,248 SF

Second Floor: 1,550 SF

**BLDG DIMENSIONS:** See Floor Plan

LOT SIZE: 0.55 AC

**LOT DIMENSIONS:** 9 Mile Frontage 189.55'

Leland St Frontage 123.54'

**ZONING:** Central Business District (C & D)

**TRAFFIC COUNT:** 9 Mile Rd (10,335 CPD)

Woodward Ave (45,761 CPD)

#### **EXCLUSIVELY LISTED BY:**



DAVID M. WARD

<u>dward@landmarkcres.com</u>

248 488 2620

\$2,900,000

**SALES PRICE** 

10,798 SF

**BULDING SIZE** 

#### **HIGHLIGHTS**

- Class C Liquor License (Included)
- Concert Venue Equipment (Included)
- On-Site Parking 28 Spaces
- Full State-of-the-Art Kitchen, Including Prep Kitchen & Production Kitchen
- Two Full Bars
- Private Dining Room



# MICRO AERIAL



# MACRO AERIAL



# SITE PHOTOS









#### SITE PLAN





#### FLOOR PLAN



#### SURVEY





# **ELEVATIONS**



# **DEMOGRAPHICS**



#### **OTUS SUPPLY RESTAURANT**

345 E 9 Mile Rd, Ferndale, MI

# **DEMOGRAPHICS**

| 2023 Estimated Population       15,703       140,586       376,846         2028 Projected Population       15,204       132,817       355,137         2020 Census Population       15,786       141,519       382,104         2010 Census Population       16,262       145,421       398,639         Projected Annual Growth 2023 to 2028       -0.6%       -1.1%       -1.2%         Historical Annual Growth 2010 to 2023       -0.3%       -0.3%       -0.4%         HOUSEHOLDS       38,195       62,679       161,590         2028 Projected Households       7,907       59,372       152,824         2020 Census Households       7,946       62