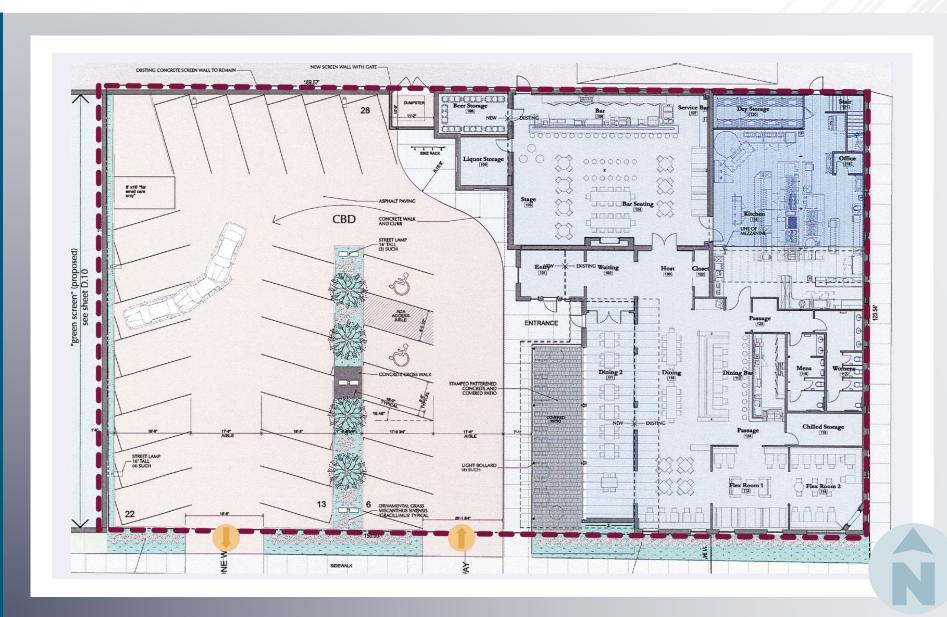

#### FLOOR PLAN

#### **HIGHLIGHTS**

- Class C Liquor License (Included)
- Concert Venue Equipment (Included)
- On-Site Parking 28 Spaces
- Full State-of-the-Art Kitchen, Including Prep Kitchen & Production Kitchen
- Two Full Bars
- Private Dining Room