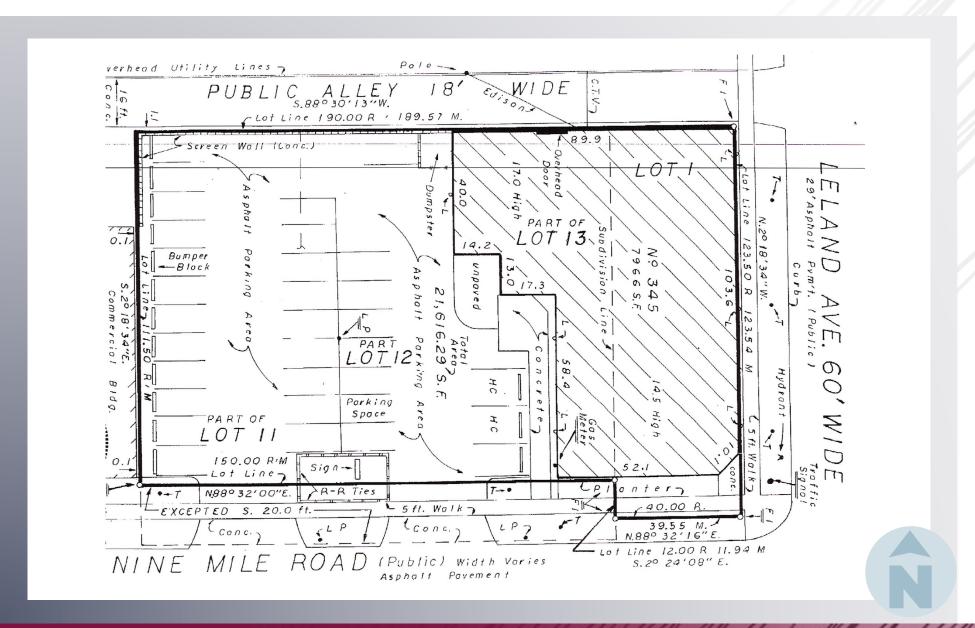

#### SURVEY

Second Floor: 1,550 SF

**BLDG DIMENSIONS:** See Floor Plan

LOT SIZE: 0.55 AC

**LOT DIMENSIONS:** 9 Mile Frontage 189.55'

Leland St Frontage 123.54'

**ZONING:** Central Business District (C & D)

**TRAFFIC COUNT:** 9 Mile Rd (10,335 CPD)