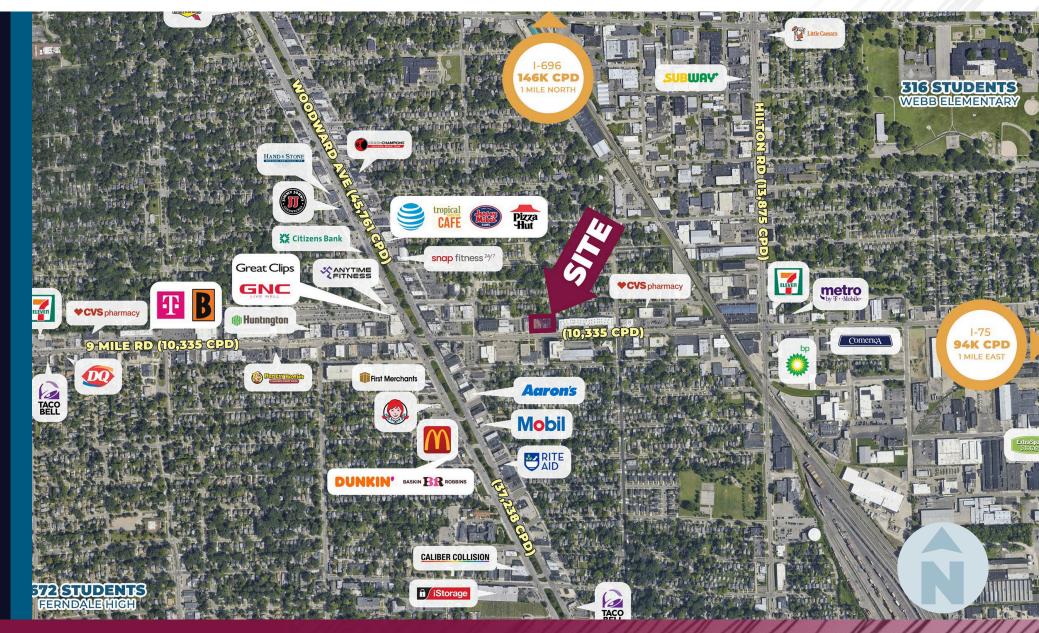

mediately

**SALES PRICE:** \$2,900,000.00

**BLDG SIZE:** Total: 10,798 SF

First Floor: 9,248 SF

Second Floor: 1,550 SF

**BLDG DIMENSIONS:** See Floor Plan

LOT SIZE: 0.55 AC

**LOT DIMENSIONS:** 9 Mile Frontage 189.55'

Leland St Frontage 123.54'

**ZONING:** Central Business District (C & D)

**TRAFFIC COUNT:** 9 Mile Rd (10,335 CPD)

Woodward Ave (45,761 CPD)

#### **EXCLUSIVELY LISTED BY:**



DAVID M. WARD

<u>dward@landmarkcres.com</u>

248 488 2620

\$2,900,000

**SALES PRICE** 

10,798 SF

**BULDING SIZE** 

#### **HIGHLIGHTS**

- Class C Liquor License (Included)
- Concert Venue Equipment (Included)
- On-Site Parking 28 Spaces
- Full State-of-the-Art Kitchen, Including Prep Kitchen & Production Kitchen
- Two Full Bars
- Private Dining Room



# MICRO AERIAL



# MACRO AERIAL



# SITE PHOTOS









#### SITE PLAN





#### FLOOR PLAN



#### SURVEY





# **ELEVATIONS**



# **DEMOGRAPHICS**



#### **OTUS SUPPLY RESTAURANT**

345 E 9 Mile Rd, Ferndale, MI

# **DEMOGRAPHICS**

| 2023 Estimated Population       15,703       140,586       376,846         2028 Projected Population       15,204       132,817       355,137         2020 Census Population       15,786       141,519       382,104         2010 Census Population       16,262       145,421       398,639         Projected Annual Growth 2023 to 2028       -0.6%       -1.1%       -1.2%         Historical Annual Growth 2010 to 2023       -0.3%       -0.3%       -0.4%         HOUSEHOLDS       38,195       62,679       161,590         2028 Projected Households       7,907       59,372       152,824         20