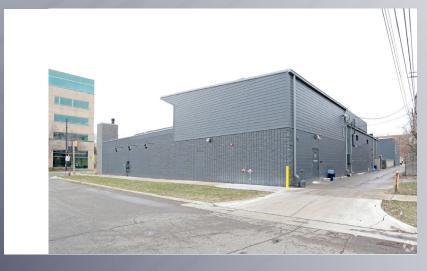

ICE:** \$2,900,000.00

**BLDG SIZE:** Total: 10,798 SF

First Floor: 9,248 SF

Second Floor: 1,550 SF

**BLDG DIMENSIONS:** See Floor Plan

LOT SIZE: 0.55 AC

**LOT DIMENSIONS:** 9 Mile Frontage 189.55'

Leland St Frontage 123.54'

**ZONING:** Central Business District (C & D)

**TRAFFIC COUNT:** 9 Mile Rd (10,335 CPD)

Woodward Ave (45,761 CPD)

#### **EXCLUSIVELY LISTED BY:**



DAVID M. WARD

<u>dward@landmarkcres.com</u>

248 488 2620

\$2,900,000

**SALES PRICE** 

10,798 SF

**BULDING SIZE** 

#### **HIGHLIGHTS**

- Class C Liquor License (Included)
- Concert Venue Equipment (Included)
- On-Site Parking 28 Spaces
- Full State-of-the-Art Kitchen, Including Prep Kitchen & Production Kitchen
- Two Full Bars
- Private Dining Room



# MICRO AERIAL



# MACRO AERIAL



# SITE PHOTOS









#### SITE PLAN





#### FLOOR PLAN



#### SURVEY





# **ELEVATIONS**



# **DEMOGRAPHICS**



#### **OTUS SUPPLY RESTAURANT**

345 E 9 Mile Rd, Ferndale, MI

# **DEMOGRAPHICS**

| 2023 Estimated Population       15,703       140,586       376,846         2028 Projected Population       15,204       132,817       355,137         2020 Census Population       15,786       141,519       382,104         2010 Census Population       16,262       145,421       398,639         Projected Annual Growth 2023 to 2028       -0.6%       -1.1%       -1.2%         Historical Annual Growth 2010 to 2023       -0.3%       -0.3%       -0.4%         HOUSEHOLDS       38,195       62,679       161,590         2028 Projected Households       7,907       59,372       152,824         2020 Census Households