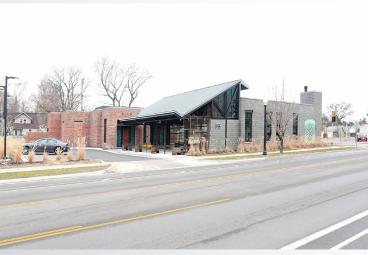

PRICE:** \$2,900,000.00

**BLDG SIZE:** Total: 10,798 SF

First Floor: 9,248 SF

Second Floor: 1,550 SF

**BLDG DIMENSIONS:** See Floor Plan

LOT SIZE: 0.55 AC

**LOT DIMENSIONS:** 9 Mile Frontage 189.55'

Leland St Frontage 123.54'

**ZONING:** Central Business District (C & D)

**TRAFFIC COUNT:** 9 Mile Rd (10,335 CPD)

Woodward Ave (45,761 CPD)

#### **EXCLUSIVELY LISTED BY:**



DAVID M. WARD

<u>dward@landmarkcres.com</u>

248 488 2620

\$2,900,000

**SALES PRICE** 

10,798 SF

**BULDING SIZE** 

#### **HIGHLIGHTS**

- Class C Liquor License (Included)
- Concert Venue Equipment (Included)
- On-Site Parking 28 Spaces
- Full State-of-the-Art Kitchen, Including Prep Kitchen & Production Kitchen
- Two Full Bars
- Private Dining Room



# MICRO AERIAL



# MACRO AERIAL



# SITE PHOTOS









#### SITE PLAN





#### FLOOR PLAN



#### SURVEY





# **ELEVATIONS**



# **DEMOGRAPHICS**



#### **OTUS SUPPLY RESTAURANT**

345 E 9 Mile Rd, Ferndale, MI

# **DEMOGRAPHICS**

| 2023 Estimated Population       15,703       140,586       376,846         2028 Projected Population       15,204       132,817       355,137         2020 Census Population       15,786       141,519       382,104         2010 Census Population       16,262       145,421       398,639         Projected Annual Growth 2023 to 2028       -0.6%       -1.1%       -1.2%         Historical Annual Growth 2010 to 2023       -0.3%       -0.3%       -0.4%         HOUSEHOLDS       38,195       62,679       161,590         2028 Projected Households       7,907       59,372       152,824         2020 Census Household