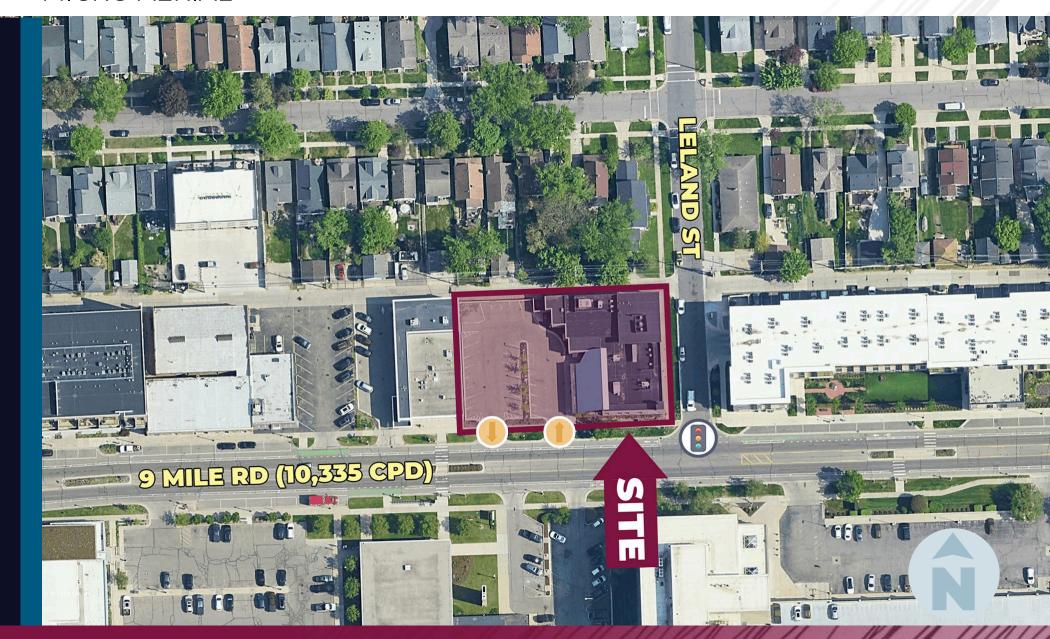

# MICRO AERIAL

Second Floor: 1,550 SF

**BLDG DIMENSIONS:** See Floor Plan

LOT SIZE: 0.55 AC

**LOT DIMENSIONS:** 9 Mile Frontage 189.55'

Leland St Frontage 123.54'

**ZONING:** Central Business District (C & D)

**TRAFFIC COUNT:** 9 Mile Rd (10,335 CPD)