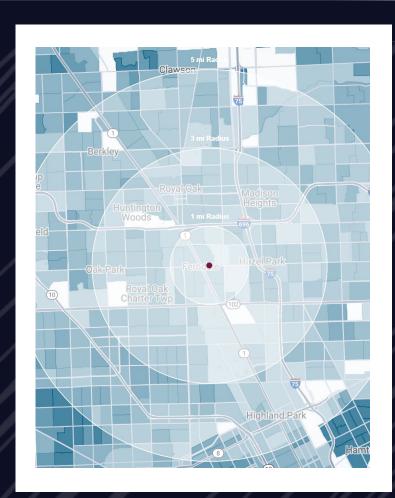

# **DEMOGRAPHICS**

# **DEMOGRAPHICS**

| 2023 Estimated Population       15,703       140,586       376,846         2028 Projected Population       15,204       132,817       355,137         2020 Census Population       15,786       141,519       382,104         2010 Census Population       16,262       145,421       398,639         Projected Annual Growth 2023 to 2028       -0.6%       -1.1%       -1.2%         Historical Annual Growth 2010 to 2023       -0.3%       -0.3%       -0.4%         HOUSEHOLDS       38,195       62,679       161,590         2028 Projected Households       7,907       59,372       152,824         2020 Census Households       7,946       62,421       164,972         2010 Census Households       7,946       62,421       164,171         Projected Annual Growth 2023 to 2028       -0.7%       -1.1%       -1.1%         Historical Annual Growth 2010 to 2023       0.2%       -       -0.1%         RACE       2023 Est. White       81.1%       58.4%       49.3%         2023 Est. Asian or Pacific Islander       3.7%       3.4%       4.7%         2023 Est. American Indian or Alaska Native       0.2%       0.2%       0.2%         2023 Est. Average Household Income       \$122,062       \$108,972 | POPULATION                                 | 1 MILE    | 3 MILE    | 5 MILE   |
|-----------------------------------------------------------------------------------------------------------------------------------------------------------------------------------------------------------------------------------------------------------------------------------------------------------------------------------------------------------------------------------------------------------------------------------------------------------------------------------------------------------------------------------------------------------------------------------------------------------------------------------------------------------------------------------------------------------------------------------------------------------------------------------------------------------------------------------------------------------------------------------------------------------------------------------------------------------------------------------------------------------------------------------------------------------------------------------------------------------------------------------------------------------------------------------------------------------------------------------|--------------------------------------------|-----------|-----------|----------|
| 2020 Census Population       15,786       141,519       382,104         2010 Census Population       16,262       145,421       398,639         Projected Annual Growth 2023 to 2028       -0.6%       -1.1%       -1.2%         Historical Annual Growth 2010 to 2023       -0.3%       -0.3%       -0.4%         HOUSEHOLDS       -0.28       -0.3%       -0.3%       -0.4%         HOUSEHOLDS       -0.28       -0.79       59,372       152,824         2028 Projected Households       7,907       59,372       152,824         2020 Census Households       8,303       64,020       164,972         2010 Census Households       7,946       62,421       164,171         Projected Annual Growth 2023 to 2028       -0.7%       -1.1%       -1.1%         Historical Annual Growth 2010 to 2023       0.2%       -       -0.1%         RACE       2023 Est. White       81.1%       58.4%       49.3%         2023 Est. Black       9.3%       33.5%       41.8%         2023 Est. Asian or Pacific Islander       3.7%       3.4%       4.7%         2023 Est. American Indian or Alaska Native       0.2%       0.2%       0.2%         2023 Est. Other Races       5.8%       4.6%       4.1%                          | 2023 Estimated Population                  | 15,703    | 140,586   | 376,846  |
| 2010 Census Population       16,262       145,421       398,639         Projected Annual Growth 2023 to 2028       -0.6%       -1.1%       -1.2%         Historical Annual Growth 2010 to 2023       -0.3%       -0.3%       -0.4%         HOUSEHOLDS       8,195       62,679       161,590         2028 Estimated Households       7,907       59,372       152,824         2020 Census Households       7,907       59,372       152,824         2020 Census Households       7,946       62,421       164,171         Projected Annual Growth 2023 to 2028       -0.7%       -1.1%       -1.1%         Historical Annual Growth 2010 to 2023       0.2%       -       -0.1%         RACE       2023 Est. White       81.1%       58.4%       49.3%         2023 Est. Black       9.3%       33.5%       41.8%         2023 Est. Asian or Pacific Islander       3.7%       3.4%       4.7%         2023 Est. American Indian or Alaska Native       0.2%       0.2%       0.2%         2023 Est. Other Races       5.8%       4.6%       4.1%         INCOME       \$10,8972       \$94,297         2023 Est. Median Household Income       \$94,937       \$81,835       \$70,818         2023 Est. Per Capita               | 2028 Projected Population                  | 15,204    | 132,817   | 355,137  |
| Projected Annual Growth 2023 to 2028       -0.6%       -1.1%       -1.2%         Historical Annual Growth 2010 to 2023       -0.3%       -0.3%       -0.4%         HOUSEHOLDS       -0.23       -0.3%       -0.3%       -0.4%         2023 Estimated Households       8,195       62,679       161,590         2028 Projected Households       7,907       59,372       152,824         2020 Census Households       8,303       64,020       164,972         2010 Census Households       7,946       62,421       164,171         Projected Annual Growth 2023 to 2028       -0.7%       -1.1%       -1.1%         Historical Annual Growth 2010 to 2023       0.2%       -       -0.1%         RACE       81.1%       58.4%       49.3%         2023 Est. White       81.1%       58.4%       49.3%         2023 Est. Asian or Pacific Islander       3.7%       3.4%       4.7%         2023 Est. American Indian or Alaska Native       0.2%       0.2%       0.2%         2023 Est. Other Races       5.8%       4.6%       4.1%         INCOME         2023 Est. Median Household Income       \$94,937       \$81,835       \$70,818         2023 Est. Per Capita Income       \$63,731       \$48,618                    | 2020 Census Population                     | 15,786    | 141,519   | 382,104  |
| Historical Annual Growth 2010 to 2023  HOUSEHOLDS  2023 Estimated Households 2028 Projected Households 2020 Census Households 2010 Census Households 2010 Census Households 3,303 64,020 164,972 2010 Census Households 7,946 62,421 164,171 Projected Annual Growth 2023 to 2028 4-0.7% 1-1.1% 1-1.1% Historical Annual Growth 2010 to 2023 0.2% 2023 Est. White 81.1% 2023 Est. White 81.1% 2023 Est. Asian or Pacific Islander 2023 Est. American Indian or Alaska Native 2023 Est. Other Races 5.8% 4.6% 4.1% INCOME  2023 Est. Median Household Income \$122,062 \$108,972 \$94,297 2023 Est. Median Household Income \$94,937 \$81,835 \$70,818 2023 Est. Per Capita Income \$63,731 \$48,618 \$40,537  BUSINESS 2023 Est. Total Businesses                                                                                                                                                                                                                                                                                                                                                                                                                                                                                 | 2010 Census Population                     | 16,262    | 145,421   | 398,639  |
| HOUSEHOLDS         2023 Estimated Households       8,195       62,679       161,590         2028 Projected Households       7,907       59,372       152,824         2020 Census Households       8,303       64,020       164,972         2010 Census Households       7,946       62,421       164,171         Projected Annual Growth 2023 to 2028       -0.7%       -1.1%       -1.1%         Historical Annual Growth 2010 to 2023       0.2%       -       -0.1%         RACE       2023 Est. White       81.1%       58.4%       49.3%         2023 Est. Black       9.3%       33.5%       41.8%         2023 Est. Asian or Pacific Islander       3.7%       3.4%       4.7%         2023 Est. American Indian or Alaska Native       0.2%       0.2%       0.2%         2023 Est. Other Races       5.8%       4.6%       4.1%         INCOME       \$102,062       \$108,972       \$94,297         2023 Est. Median Household Income       \$94,937       \$81,835       \$70,818         2023 Est. Per Capita Income       \$63,731       \$48,618       \$40,537         BUSINESS         2023 Est. Total Businesses       1,041       6,157       15,480                                                           | Projected Annual Growth 2023 to 2028       | -0.6%     | -1.1%     | -1.2%    |
| 2023 Estimated Households       8,195       62,679       161,590         2028 Projected Households       7,907       59,372       152,824         2020 Census Households       8,303       64,020       164,972         2010 Census Households       7,946       62,421       164,171         Projected Annual Growth 2023 to 2028       -0.7%       -1.1%       -1.1%         Historical Annual Growth 2010 to 2023       0.2%       -       -0.1%         RACE       2023 Est. White       81.1%       58.4%       49.3%         2023 Est. Black       9.3%       33.5%       41.8%         2023 Est. Asian or Pacific Islander       3.7%       3.4%       4.7%         2023 Est. American Indian or Alaska Native       0.2%       0.2%       0.2%         2023 Est. Other Races       5.8%       4.6%       4.1%         INCOME         2023 Est. Average Household Income       \$122,062       \$108,972       \$94,297         2023 Est. Median Household Income       \$94,937       \$81,835       \$70,818         2023 Est. Per Capita Income       \$63,731       \$48,618       \$40,537         BUSINESS         2023 Est. Total Businesses       1,041       6,157       15,480                                   | Historical Annual Growth 2010 to 2023      | -0.3%     | -0.3%     | -0.4%    |
| 2028 Projected Households       7,907       59,372       152,824         2020 Census Households       8,303       64,020       164,972         2010 Census Households       7,946       62,421       164,171         Projected Annual Growth 2023 to 2028       -0.7%       -1.1%       -1.1%         Historical Annual Growth 2010 to 2023       0.2%       -       -0.1%         RACE         2023 Est. White       81.1%       58.4%       49.3%         2023 Est. Black       9.3%       33.5%       41.8%         2023 Est. Asian or Pacific Islander       3.7%       3.4%       4.7%         2023 Est. American Indian or Alaska Native       0.2%       0.2%       0.2%         2023 Est. Other Races       5.8%       4.6%       4.1%         INCOME         2023 Est. Average Household Income       \$122,062       \$108,972       \$94,297         2023 Est. Median Household Income       \$94,937       \$81,835       \$70,818         2023 Est. Per Capita Income       \$63,731       \$48,618       \$40,537         BUSINESS         2023 Est. Total Businesses       1,041       6,157       15,480                                                                                                          | HOUSEHOLDS                                 |           |           |          |
| 2020 Census Households       8,303       64,020       164,972         2010 Census Households       7,946       62,421       164,171         Projected Annual Growth 2023 to 2028       -0.7%       -1.1%       -1.1%         Historical Annual Growth 2010 to 2023       0.2%       -       -0.1%         RACE       2023 Est. White       81.1%       58.4%       49.3%         2023 Est. Black       9.3%       33.5%       41.8%         2023 Est. Asian or Pacific Islander       3.7%       3.4%       4.7%         2023 Est. American Indian or Alaska Native       0.2%       0.2%       0.2%         2023 Est. Other Races       5.8%       4.6%       4.1%         INCOME       \$108,972       \$94,297         2023 Est. Average Household Income       \$122,062       \$108,972       \$94,297         2023 Est. Median Household Income       \$94,937       \$81,835       \$70,818         2023 Est. Per Capita Income       \$63,731       \$48,618       \$40,537         BUSINESS         2023 Est. Total Businesses       1,041       6,157       15,480                                                                                                                                                      | 2023 Estimated Households                  | 8,195     | 62,679    | 161,590  |
| 2010 Census Households       7,946       62,421       164,171         Projected Annual Growth 2023 to 2028       -0.7%       -1.1%       -1.1%         Historical Annual Growth 2010 to 2023       0.2%       -       -0.1%         RACE       -0.2%       -       -0.1%         2023 Est. White       81.1%       58.4%       49.3%         2023 Est. Black       9.3%       33.5%       41.8%         2023 Est. Asian or Pacific Islander       3.7%       3.4%       4.7%         2023 Est. American Indian or Alaska Native       0.2%       0.2%       0.2%         2023 Est. Other Races       5.8%       4.6%       4.1%         INCOME         2023 Est. Average Household Income       \$122,062       \$108,972       \$94,297         2023 Est. Median Household Income       \$94,937       \$81,835       \$70,818         2023 Est. Per Capita Income       \$63,731       \$48,618       \$40,537         BUSINESS         2023 Est. Total Businesses       1,041       6,157       15,480                                                                                                                                                                                                                         | 2028 Projected Households                  | 7,907     | 59,372    | 152,824  |
| Projected Annual Growth 2023 to 2028       -0.7%       -1.1%       -1.1%         Historical Annual Growth 2010 to 2023       0.2%       -       -0.1%         RACE       -0.2%       -       -0.1%         2023 Est. White       81.1%       58.4%       49.3%         2023 Est. Black       9.3%       33.5%       41.8%         2023 Est. Asian or Pacific Islander       3.7%       3.4%       4.7%         2023 Est. American Indian or Alaska Native       0.2%       0.2%       0.2%         2023 Est. Other Races       5.8%       4.6%       4.1%         INCOME         2023 Est. Average Household Income       \$122,062       \$108,972       \$94,297         2023 Est. Median Household Income       \$94,937       \$81,835       \$70,818         2023 Est. Per Capita Income       \$63,731       \$48,618       \$40,537         BUSINESS         2023 Est. Total Businesses       1,041       6,157       15,480                                                                                                                                                                                                                                                                                               | 2020 Census Households                     | 8,303     | 64,020    | 164,972  |
| Historical Annual Growth 2010 to 2023                                                                                                                                                                                                                                                                                                                                                                                                                                                                                                                                                                                                                                                                                                                                                                                                                                                                                                                                                                                                                                                                                                                                                                                             | 2010 Census Households                     | 7,946     | 62,421    | 164,171  |
| RACE         2023 Est. White       81.1%       58.4%       49.3%         2023 Est. Black       9.3%       33.5%       41.8%         2023 Est. Asian or Pacific Islander       3.7%       3.4%       4.7%         2023 Est. American Indian or Alaska Native       0.2%       0.2%       0.2%         2023 Est. Other Races       5.8%       4.6%       4.1%         INCOME         2023 Est. Average Household Income       \$122,062       \$108,972       \$94,297         2023 Est. Median Household Income       \$94,937       \$81,835       \$70,818         2023 Est. Per Capita Income       \$63,731       \$48,618       \$40,537         BUSINESS         2023 Est. Total Businesses       1,041       6,157       15,480                                                                                                                                                                                                                                                                                                                                                                                                                                                                                             | Projected Annual Growth 2023 to 2028       | -0.7%     | -1.1%     | -1.1%    |
| 2023 Est. White       81.1%       58.4%       49.3%         2023 Est. Black       9.3%       33.5%       41.8%         2023 Est. Asian or Pacific Islander       3.7%       3.4%       4.7%         2023 Est. American Indian or Alaska Native       0.2%       0.2%       0.2%         2023 Est. Other Races       5.8%       4.6%       4.1%         INCOME         2023 Est. Average Household Income       \$122,062       \$108,972       \$94,297         2023 Est. Median Household Income       \$94,937       \$81,835       \$70,818         2023 Est. Per Capita Income       \$63,731       \$48,618       \$40,537         BUSINESS         2023 Est. Total Businesses       1,041       6,157       15,480                                                                                                                                                                                                                                                                                                                                                                                                                                                                                                          | Historical Annual Growth 2010 to 2023      | 0.2%      | -         | -0.1%    |
| 2023 Est. Black       9.3%       33.5%       41.8%         2023 Est. Asian or Pacific Islander       3.7%       3.4%       4.7%         2023 Est. American Indian or Alaska Native       0.2%       0.2%       0.2%         2023 Est. Other Races       5.8%       4.6%       4.1%         INCOME         2023 Est. Average Household Income       \$122,062       \$108,972       \$94,297         2023 Est. Median Household Income       \$94,937       \$81,835       \$70,818         2023 Est. Per Capita Income       \$63,731       \$48,618       \$40,537         BUSINESS         2023 Est. Total Businesses       1,041       6,157       15,480                                                                                                                                                                                                                                                                                                                                                                                                                                                                                                                                                                      | RACE                                       |           |           |          |
| 2023 Est. Asian or Pacific Islander       3.7%       3.4%       4.7%         2023 Est. American Indian or Alaska Native       0.2%       0.2%       0.2%         2023 Est. Other Races       5.8%       4.6%       4.1%         INCOME         2023 Est. Average Household Income       \$122,062       \$108,972       \$94,297         2023 Est. Median Household Income       \$94,937       \$81,835       \$70,818         2023 Est. Per Capita Income       \$63,731       \$48,618       \$40,537         BUSINESS         2023 Est. Total Businesses       1,041       6,157       15,480                                                                                                                                                                                                                                                                                                                                                                                                                                                                                                                                                                                                                                 | 2023 Est. White                            | 81.1%     | 58.4%     | 49.3%    |
| 2023 Est. American Indian or Alaska Native       0.2%       0.2%       0.2%         2023 Est. Other Races       5.8%       4.6%       4.1%         INCOME         2023 Est. Average Household Income       \$122,062       \$108,972       \$94,297         2023 Est. Median Household Income       \$94,937       \$81,835       \$70,818         2023 Est. Per Capita Income       \$63,731       \$48,618       \$40,537         BUSINESS         2023 Est. Total Businesses       1,041       6,157       15,480                                                                                                                                                                                                                                                                                                                                                                                                                                                                                                                                                                                                                                                                                                              | 2023 Est. Black                            | 9.3%      | 33.5%     | 41.8%    |
| 2023 Est. Other Races       5.8%       4.6%       4.1%         INCOME         2023 Est. Average Household Income       \$122,062       \$108,972       \$94,297         2023 Est. Median Household Income       \$94,937       \$81,835       \$70,818         2023 Est. Per Capita Income       \$63,731       \$48,618       \$40,537         BUSINESS         2023 Est. Total Businesses       1,041       6,157       15,480                                                                                                                                                                                                                                                                                                                                                                                                                                                                                                                                                                                                                                                                                                                                                                                                  | 2023 Est. Asian or Pacific Islander        | 3.7%      | 3.4%      | 4.7%     |
| INCOME         2023 Est. Average Household Income       \$122,062       \$108,972       \$94,297         2023 Est. Median Household Income       \$94,937       \$81,835       \$70,818         2023 Est. Per Capita Income       \$63,731       \$48,618       \$40,537         BUSINESS         2023 Est. Total Businesses       1,041       6,157       15,480                                                                                                                                                                                                                                                                                                                                                                                                                                                                                                                                                                                                                                                                                                                                                                                                                                                                 | 2023 Est. American Indian or Alaska Native | 0.2%      | 0.2%      | 0.2%     |
| 2023 Est. Average Household Income       \$122,062       \$108,972       \$94,297         2023 Est. Median Household Income       \$94,937       \$81,835       \$70,818         2023 Est. Per Capita Income       \$63,731       \$48,618       \$40,537         BUSINESS         2023 Est. Total Businesses       1,041       6,157       15,480                                                                                                                                                                                                                                                                                                                                                                                                                                                                                                                                                                                                                                                                                                                                                                                                                                                                                | 2023 Est. Other Races                      | 5.8%      | 4.6%      | 4.1%     |
| 2023 Est. Median Household Income       \$94,937       \$81,835       \$70,818         2023 Est. Per Capita Income       \$63,731       \$48,618       \$40,537         BUSINESS       2023 Est. Total Businesses       1,041       6,157       15,480                                                                                                                                                                                                                                                                                                                                                                                                                                                                                                                                                                                                                                                                                                                                                                                                                                                                                                                                                                            | INCOME                                     |           |           |          |
| 2023 Est. Per Capita Income       \$63,731       \$48,618       \$40,537         BUSINESS         2023 Est. Total Businesses       1,041       6,157       15,480                                                                                                                                                                                                                                                                                                                                                                                                                                                                                                                                                                                                                                                                                                                                                                                                                                                                                                                                                                                                                                                                 | 2023 Est. Average Household Income         | \$122,062 | \$108,972 | \$94,297 |
| BUSINESS         2023 Est. Total Businesses       1,041       6,157       15,480                                                                                                                                                                                                                                                                                                                                                                                                                                                                                                                                                                                                                                                                                                                                                                                                                                                                                                                                                                                                                                                                                                                                                  | 2023 Est. Median Household Income          | \$94,937  | \$81,835  | \$70,818 |
| 2023 Est. Total Businesses 1,041 6,157 15,480                                                                                                                                                                                                                                                                                                                                                                                                                                                                                                                                                                                                                                                                                                                                                                                                                                                                                                                                                                                                                                                                                                                                                                                     | 2023 Est. Per Capita Income                | \$63,731  | \$48,618  | \$40,537 |
| ,,,,,,,,,,,,,,,,,,,,,,,,,,,,,,,,,,,,,,,                                                                                                                                                                                                                                                                                                                                                                                                                                                                                                                                                                                                                                                                                                                                                                                                                                                                                                                                                                                                                                                                                                                                                                                           | BUSINESS                                   |           |           |          |
| 2023 Est. Total Employees 8,023 49,460 136,854                                                                                                                                                                                                                                                                                                                                                                                                                                                                                                                                                                                                                                                                                                                                                                                                                                                                                                                                                                                                                                                                                                                                                                                    | 2023 Est. Total Businesses                 | 1,041     | 6,157     | 15,480   |
|                                                                                                                                                                                                                                                                                                                                                                                                                                                                                                                                                                                                                                                                                                                                                                                                                                                                                                                                                                                                                                                                                                                                                                                                                                   | 2023 Est. Total Employees                  | 8,023     | 49,460    | 136,854  |