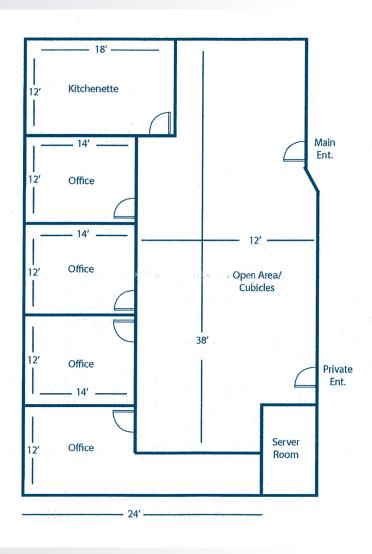

NG:** O-1

**GROSS LEASABLE AREA:** 1,953 SF (Ground Level)

**TRAFFIC COUNT:** Mack Ave (17,696 CPD) Kerby Rd (3,571 CPD)

**EXCLUSIVELY LISTED BY:** 



## ALESSANDRO D. BORTOLOTTI

Associate <u>abortolotti@landmarkcres.com</u> **248 488 2620** 



# **ANTHONY J.** VITALE

avitale@landmarkcres.com
248 488 2620



## LOUIS J.

Managing Director lciotti@landmarkcres.com

248 488 2620

\$33.00/SF (Gross)

**RENT** 



#### **HIGHLIGHTS**

- Kerby Place is Mack Avenue's Premier Office Building
- Highly Visible Freestanding Corner Building Located at the Signalized Intersection of Mack Ave & Kerby Rd.
- Prominent Building Signage Available
- Rare Ample Parking
- High-End Common Areas with Elevator Access
- Professional Management in Place

## MICRO AERIAL



## MACRO AERIAL



## FLOOR PLAN



# SITE PHOTOS





## SITE PHOTOS



#### SITE PHOTOS





#### **DEMOGRAPHICS**



18720 Mack Ave, Grosse Pointe Farms, MI 48236

# **DEMOGRAPHICS**

| POPULATION                                 | 1 MILE    | 3 MILE    | 5 MILE   |
|--------------------------------------------|-----------|-----------|----------|
| 2023 Estimated Population                  | 14,645    | 115,781   | 235,755  |
| 2028 Projected Population                  | 14,165    | 112,260   | 231,525  |
| 2020 Census Population                     | 15,139    | 117,694   | 235,429  |
| 2010 Census Population                     | 14,878    | 122,898   | 254,665  |
| Projected Annual Growth 2023 to 2028       | -0.7%     | -0.6%     | -0.4%    |
| Historical Annual Growth 2010 to 2023      | -0.1%     | -0.4%     | -0