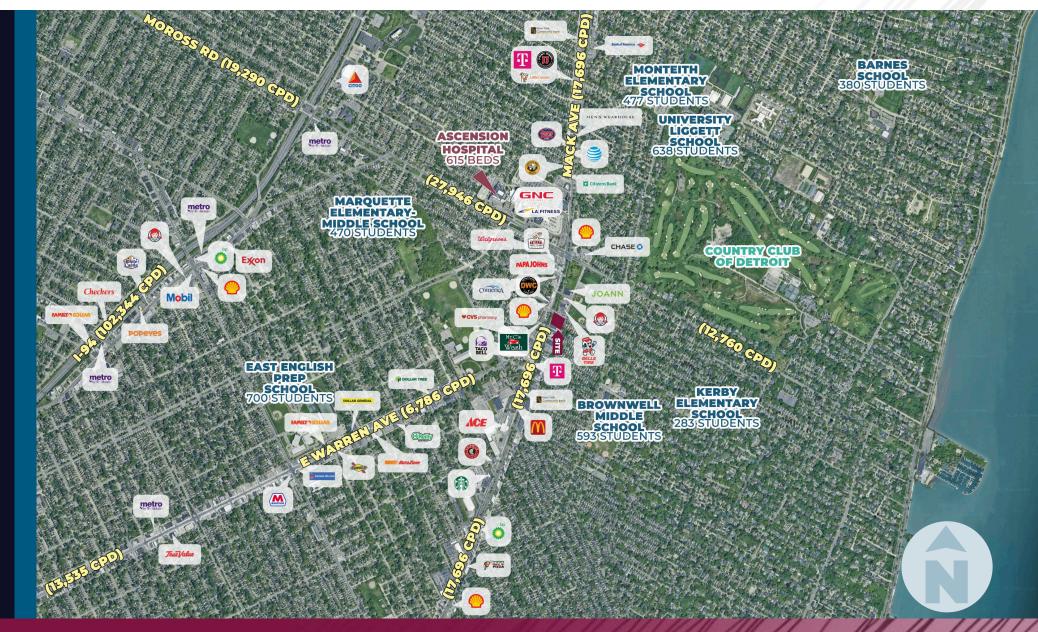

1,953 SF

**ZONING:** O-1

**GROSS LEASABLE AREA:** 1,953 SF (Ground Level)

**TRAFFIC COUNT:** Mack Ave (17,696 CPD) Kerby Rd (3,571 CPD)

**EXCLUSIVELY LISTED BY:** 



## ALESSANDRO D. BORTOLOTTI

Associate <u>abortolotti@landmarkcres.com</u> **248 488 2620** 



# **ANTHONY J.** VITALE

avitale@landmarkcres.com
248 488 2620



## LOUIS J.

Managing Director lciotti@landmarkcres.com

248 488 2620

\$33.00/SF (Gross)

**RENT** 



#### **HIGHLIGHTS**

- Kerby Place is Mack Avenue's Premier Office Building
- Highly Visible Freestanding Corner Building Located at the Signalized Intersection of Mack Ave & Kerby Rd.
- Prominent Building Signage Available
- Rare Ample Parking
- High-End Common Areas with Elevator Access
- Professional Management in Place

## MICRO AERIAL



## MACRO AERIAL



## FLOOR PLAN



# SITE PHOTOS





## SITE PHOTOS



#### SITE PHOTOS





#### **DEMOGRAPHICS**



18720 Mack Ave, Grosse Pointe Farms, MI 48236

# **DEMOGRAPHICS**

| POPULATION                                 | 1 MILE    | 3 MILE    | 5 MILE   |
|--------------------------------------------|-----------|-----------|----------|
| 2023 Estimated Population                  | 14,645    | 115,781   | 235,755  |
| 2028 Projected Population                  | 14,165    | 112,260   | 231,525  |
| 2020 Census Population                     | 15,139    | 117,694   | 235,429  |
| 2010 Census Population                     | 14,878    | 122,898   | 254,665  |
| Projected Annual Growth 2023 to 2028       | -0.7%     | -0.6%     | -0.4%    |
| Historical Annual Growth 2010 to 2023      | -0.1%