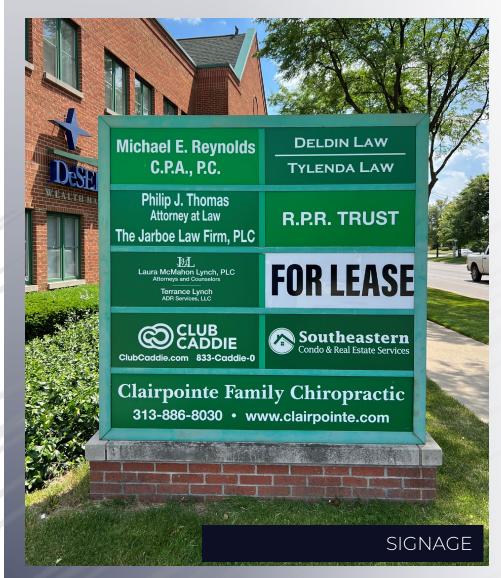

l)

**TRAFFIC COUNT:** Mack Ave (17,696 CPD) Kerby Rd (3,571 CPD)

**EXCLUSIVELY LISTED BY:** 



## ALESSANDRO D. BORTOLOTTI

Associate <u>abortolotti@landmarkcres.com</u> **248 488 2620** 



# **ANTHONY J.** VITALE

avitale@landmarkcres.com
248 488 2620



## LOUIS J.

Managing Director lciotti@landmarkcres.com

248 488 2620

\$33.00/SF (Gross)

**RENT** 



#### **HIGHLIGHTS**

- Kerby Place is Mack Avenue's Premier Office Building
- Highly Visible Freestanding Corner Building Located at the Signalized Intersection of Mack Ave & Kerby Rd.
- Prominent Building Signage Available
- Rare Ample Parking
- High-End Common Areas with Elevator Access
- Professional Management in Place

## MICRO AERIAL



## MACRO AERIAL



## FLOOR PLAN



# SITE PHOTOS





## SITE PHOTOS



#### SITE PHOTOS





#### **DEMOGRAPHICS**



18720 Mack Ave, Grosse Pointe Farms, MI 48236

# **DEMOGRAPHICS**

| POPULATION                                 | 1 MILE    | 3 MILE    | 5 MILE   |
|--------------------------------------------|-----------|-----------|----------|
| 2023 Estimated Population                  | 14,645    | 115,781   | 235,755  |
| 2028 Projected Population                  | 14,165    | 112,260   | 231,525  |
| 2020 Census Population                     | 15,139    | 117,694   | 235,429  |
| 2010 Census Population                     | 14,878    | 122,898   | 254,665  |
| Projected Annual Growth 2023 to 2028       | -0.7%     | -0.6%     | -0.4%    |
| Historical Annual Growth 2010 to 2023      | -0.1%     | -0.4%     | -0.5%    |
| HOUSEHOLDS                                 |