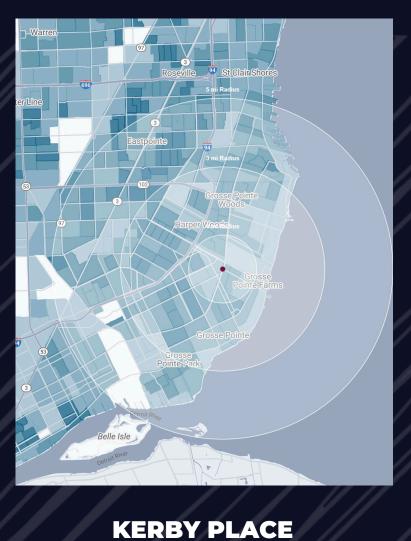

#### **DEMOGRAPHICS**

18720 Mack Ave, Grosse Pointe Farms, MI 48236

# **DEMOGRAPHICS**

| POPULATION                                 | 1 MILE    | 3 MILE    | 5 MILE   |
|--------------------------------------------|-----------|-----------|----------|
| 2023 Estimated Population                  | 14,645    | 115,781   | 235,755  |
| 2028 Projected Population                  | 14,165    | 112,260   | 231,525  |
| 2020 Census Population                     | 15,139    | 117,694   | 235,429  |
| 2010 Census Population                     | 14,878    | 122,898   | 254,665  |
| Projected Annual Growth 2023 to 2028       | -0.7%     | -0.6%     | -0.4%    |
| Historical Annual Growth 2010 to 2023      | -0.1%     | -0.4%     | -0.5%    |
| HOUSEHOLDS                                 |           |           |          |
| 2023 Estimated Households                  | 5,714     | 44,863    | 92,853   |
| 2028 Projected Households                  | 5,539     | 43,638    | 91,631   |
| 2020 Census Households                     | 5,841     | 44,693    | 90,225   |
| 2010 Census Households                     | 5,779     | 45,873    | 95,186   |
| Projected Annual Growth 2023 to 2028       | -0.6%     | -0.5%     | -0.3%    |
| Historical Annual Growth 2010 to 2023      | -         | -0.2%     | -0.2%    |
| RACE                                       |           |           |          |
| 2023 Est. White                            | 47.1%     | 50.2%     | 59.6%    |
| 2023 Est. Black                            | 43.6%     | 40.5%     | 30.1%    |
| 2023 Est. Asian or Pacific Islander        | 2.2%      | 2.2%      | 3.3%     |
| 2023 Est. American Indian or Alaska Native | 0.3%      | 0.3%      | 0.3%     |
| 2023 Est. Other Races                      | 6.8%      | 6.8%      | 6.6%     |
| INCOME                                     |           |           |          |
| 2023 Est. Average Household Income         | \$146,400 | \$124,660 | \$99,418 |
| 2023 Est. Median Household Income          | \$103,732 | \$87,301  | \$72,093 |
| 2023 Est. Per Capita Income                | \$57,315  | \$48,396  | \$39,256 |
| BUSINESS                                   |           |           |          |
| 2023 Est. Total Businesses                 | 656       | 3,729     | 7,408    |
| 2023 Est. Total Employees                  | 4,579     | 26,008    | 54,640   |
|                                            |           |           |          |