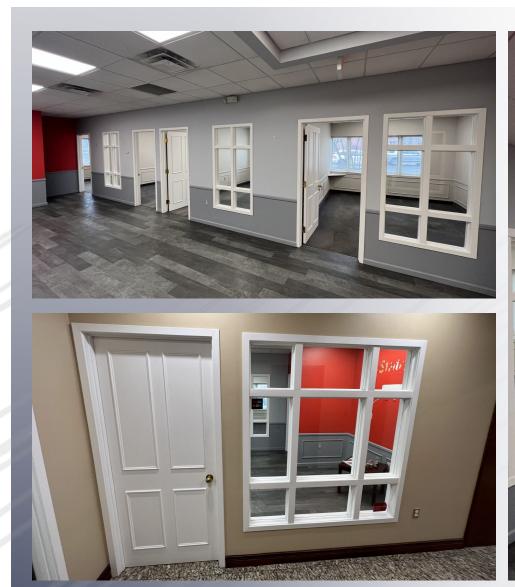

S LEASABLE AREA:** 1,953 SF (Ground Level)

**TRAFFIC COUNT:** Mack Ave (17,696 CPD) Kerby Rd (3,571 CPD)

**EXCLUSIVELY LISTED BY:** 



## ALESSANDRO D. BORTOLOTTI

Associate <u>abortolotti@landmarkcres.com</u> **248 488 2620** 



# **ANTHONY J.** VITALE

avitale@landmarkcres.com
248 488 2620



## LOUIS J.

Managing Director lciotti@landmarkcres.com

248 488 2620

\$33.00/SF (Gross)

**RENT** 



#### **HIGHLIGHTS**

- Kerby Place is Mack Avenue's Premier Office Building
- Highly Visible Freestanding Corner Building Located at the Signalized Intersection of Mack Ave & Kerby Rd.
- Prominent Building Signage Available
- Rare Ample Parking
- High-End Common Areas with Elevator Access
- Professional Management in Place

## MICRO AERIAL



## MACRO AERIAL



## FLOOR PLAN



# SITE PHOTOS





## SITE PHOTOS



#### SITE PHOTOS





#### **DEMOGRAPHICS**



18720 Mack Ave, Grosse Pointe Farms, MI 48236

# **DEMOGRAPHICS**

| POPULATION                                 | 1 MILE    | 3 MILE    | 5 MILE   |
|--------------------------------------------|-----------|-----------|----------|
| 2023 Estimated Population                  | 14,645    | 115,781   | 235,755  |
| 2028 Projected Population                  | 14,165    | 112,260   | 231,525  |
| 2020 Census Population                     | 15,139    | 117,694   | 235,429  |
| 2010 Census Population                     | 14,878    | 122,898   | 254,665  |
| Projected Annual Growth 2023 to 2028       | -0.7%     | -0.6%     | -0.4%    |
| Historical Annual Growth 2010 to 2023      | -0.1%     | -0.4%     | -0.5%    |
| HOUSEH