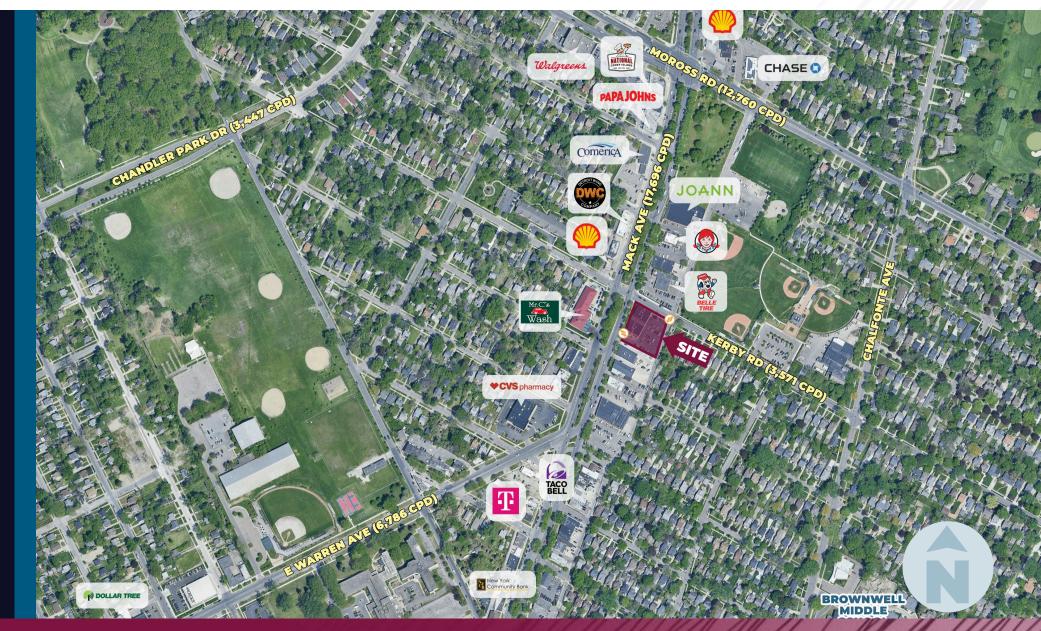

*AVAILABLE SPACE:** 1,953 SF

**ZONING:** O-1

**GROSS LEASABLE AREA:** 1,953 SF (Ground Level)

**TRAFFIC COUNT:** Mack Ave (17,696 CPD) Kerby Rd (3,571 CPD)

**EXCLUSIVELY LISTED BY:** 



## ALESSANDRO D. BORTOLOTTI

Associate <u>abortolotti@landmarkcres.com</u> **248 488 2620** 



# **ANTHONY J.** VITALE

avitale@landmarkcres.com
248 488 2620



## LOUIS J.

Managing Director lciotti@landmarkcres.com

248 488 2620

\$33.00/SF (Gross)

**RENT** 



#### **HIGHLIGHTS**

- Kerby Place is Mack Avenue's Premier Office Building
- Highly Visible Freestanding Corner Building Located at the Signalized Intersection of Mack Ave & Kerby Rd.
- Prominent Building Signage Available
- Rare Ample Parking
- High-End Common Areas with Elevator Access
- Professional Management in Place

## MICRO AERIAL



## MACRO AERIAL



## FLOOR PLAN



# SITE PHOTOS





## SITE PHOTOS



#### SITE PHOTOS





#### **DEMOGRAPHICS**



18720 Mack Ave, Grosse Pointe Farms, MI 48236

# **DEMOGRAPHICS**

| POPULATION                                 | 1 MILE    | 3 MILE    | 5 MILE   |
|--------------------------------------------|-----------|-----------|----------|
| 2023 Estimated Population                  | 14,645    | 115,781   | 235,755  |
| 2028 Projected Population                  | 14,165    | 112,260   | 231,525  |
| 2020 Census Population                     | 15,139    | 117,694   | 235,429  |
| 2010 Census Population                     | 14,878    | 122,898   | 254,665  |
| Projected Annual Growth 2023 to 2028       | -0.7%     | -0.6%     | -0.4%    |
| Historical Annual Growth 2010 to 20