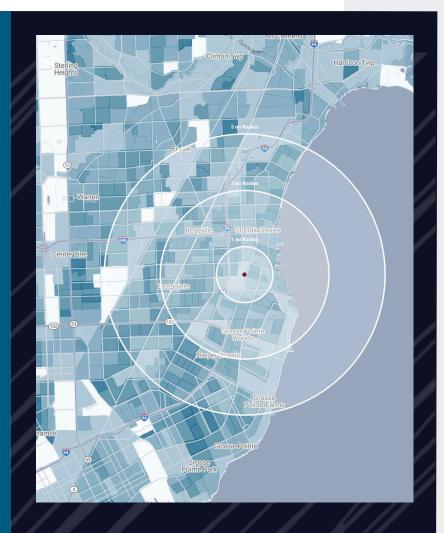

#### **DEMOGRAPHICS**

## **DEMOGRAPHICS**

| POPULATION                                 | 1 MILE   | 3 MILE   | 5 MILE   |
|--------------------------------------------|----------|----------|----------|
| 2024 Estimated Population                  | 14,764   | 119,432  | 267,319  |
| 2029 Projected Population                  | 14,598   | 117,728  | 263,411  |
| 2020 Census Population                     | 15,067   | 120,903  | 270,376  |
| 2010 Census Population                     | 15,304   | 120,077  | 273,095  |
| Projected Annual Growth 2024 to 2029       | -0.2%    | -0.3%    | -0.3%    |
| Historical Annual Growth 2010 to 2024      | -0.3%    | -        | -0.2%    |
| HOUSEHOLDS                                 |          |          |          |
| 2024 Estimated Households                  | 6,866    | 51,318   | 110,300  |
| 2029 Projected Households                  | 6,850    | 51,018   | 109,518  |
| 2020 Census Households                     | 6,880    | 51,178   | 109,251  |
| 2010 Census Households                     | 6,762    | 49,977   | 108,282  |
| Projected Annual Growth 2024 to 2029       | -        | -0.1%    | -0.1%    |
| Historical Annual Growth 2010 to 2024      | 0.1%     | 0.2%     | 0.1%     |
| RACE                                       |          |          |          |
| 2024 Est. White                            | 80.5%    | 68.6%    | 58.6%    |
| 2024 Est. Black                            | 13.1%    | 24.9%    | 35.0%    |
| 2024 Est. Asian or Pacific Islander        | 1.5%     | 1.8%     | 2.1%     |
| 2024 Est. American Indian or Alaska Native | 0.2%     | 0.2%     | 0.2%     |
| 2024 Est. Other Races                      | 4.7%     | 4.5%     | 4.2%     |
| INCOME                                     |          |          |          |
| 2024 Est. Average Household Income         | \$92,432 | \$93,923 | \$90,735 |
| 2024 Est. Median Household Income          | \$77,216 | \$75,393 | \$71,918 |
| 2024 Est. Per Capita Income                | \$43,085 | \$40,409 | \$37,510 |
| BUSINESS                                   |          |          |          |
| 2024 Est. Total Businesses                 | 822      | 3,925    | 8,491    |
| 2024 Est. Total Employees                  | 6,381    | 29,136   | 73,453   |
|                                            |          |          |          |