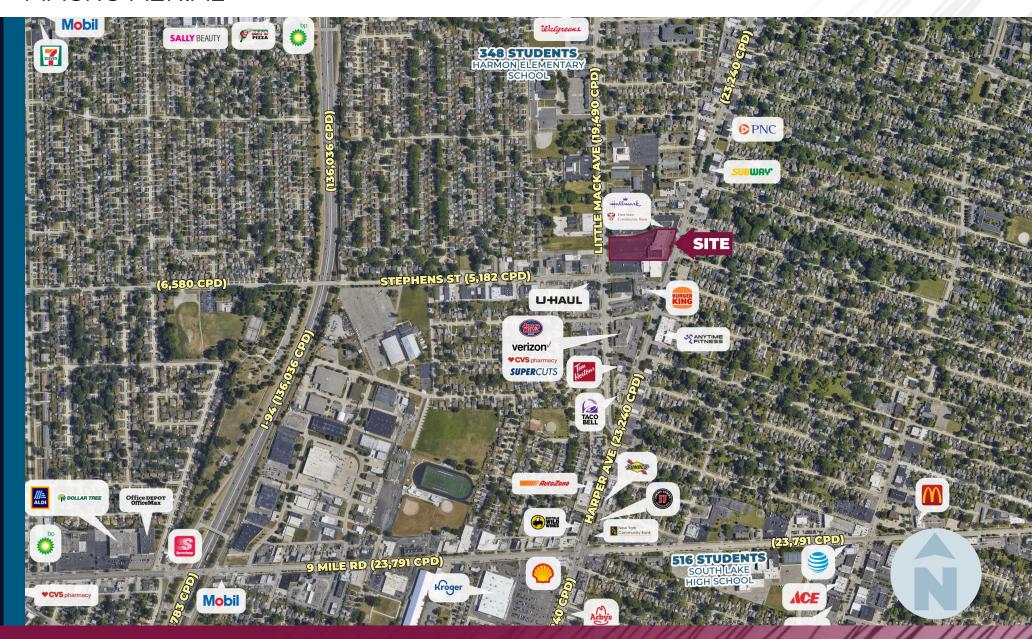

ENSE: \$4.00/SF

**AVAILABLE SPACE:** 2,200-8,900 SF

**ZONING:** B-3

**TRAFFIC COUNT:** Harper Ave (23,240 CPD)

Little Mack Ave (19,490 CPD)

#### EXCLUSIVELY LISTED BY:



#### **ANTHONY J.** VITALE

Director
<u>avitale@landmarkcres.com</u> **248 488 2620** 



## LOUIS J.

Managing Director <a href="mailto:lciotti@landmarkcres.com">lciotti@landmarkcres.com</a> **248 488 2620** 

\$12.00/SF NNN

\$4.00/SF

RENT

NNN

#### HIGHLIGHTS

- Highly visible strip center located on a high-traffic corridor.
- Densely populated area with 260,000+ residents within a 5-mile radius.
- Closely located to many national retailers and a new 103,000 SF Kroger Marketplace.
- The 8,900 SF Space is a Fully Built-Out Bar and Restaurant with a 500 SF Covered Patio.



#### MICRO AERIAL



#### MACRO AERIAL



#### SITE PHOTOS



#### **PYLON SIGN**



#### **DEMOGRAPHICS**



## HARPER RETAIL CENTER

 $24235\text{-}24311\,\mathrm{Harper}\,\mathrm{Ave},\,\mathrm{St.}\,\mathrm{Clair}\,\mathrm{Shores},\,\mathrm{MI}\,48080$ 

## **DEMOGRAPHICS**

| POPULATION                                 | 1 MILE   | 3 MILE   | 5 MILE   |
|--------------------------------------------|----------|----------|----------|
| 2024 Estimated Population                  | 14,764   | 119,432  | 267,319  |
| 2029 Projected Population                  | 14,598   | 117,728  | 263,411  |
| 2020 Census Population                     | 15,067   | 120,903  | 270,376  |
| 2010 Census Population                     | 15,304   | 120,077  | 273,095  |
| Projected Annual Growth 2024 to 2029       | -0.2%    | -0.3%    | -0.3%    |