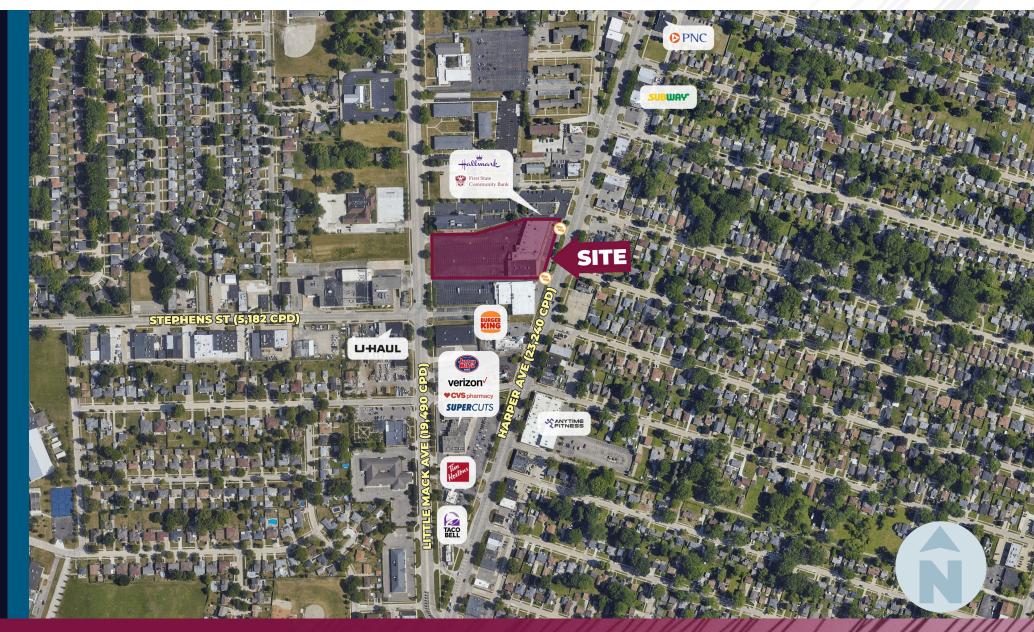

**ZONING:** B-3

**TRAFFIC COUNT:** Harper Ave (23,240 CPD)

Little Mack Ave (19,490 CPD)

#### MICRO AERIAL