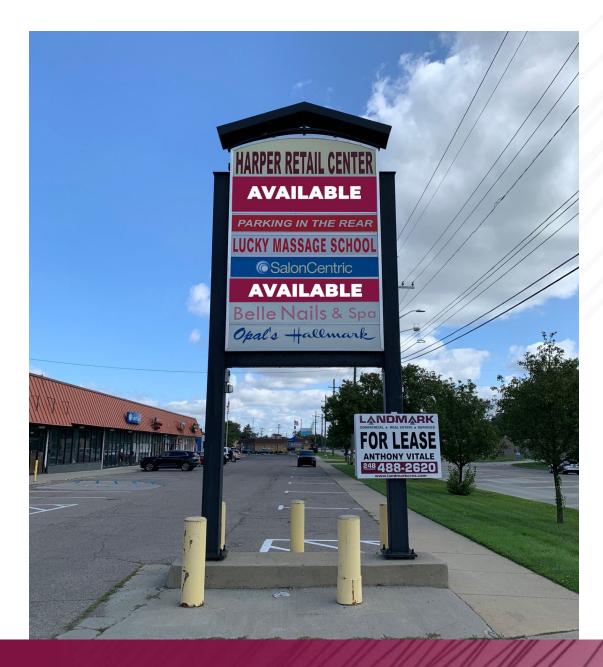

-8,900 SF

**ZONING:** B-3

**TRAFFIC COUNT:** Harper Ave (23,240 CPD)

Little Mack Ave (19,490 CPD)

#### EXCLUSIVELY LISTED BY:



#### **ANTHONY J.** VITALE

Director
<u>avitale@landmarkcres.com</u> **248 488 2620** 



## LOUIS J.

Managing Director <a href="mailto:lciotti@landmarkcres.com">lciotti@landmarkcres.com</a> **248 488 2620** 

\$12.00/SF NNN

\$4.00/SF

RENT

NNN

#### HIGHLIGHTS

- Highly visible strip center located on a high-traffic corridor.
- Densely populated area with 260,000+ residents within a 5-mile radius.
- Closely located to many national retailers and a new 103,000 SF Kroger Marketplace.
- The 8,900 SF Space is a Fully Built-Out Bar and Restaurant with a 500 SF Covered Patio.



#### MICRO AERIAL



#### MACRO AERIAL



#### SITE PHOTOS



#### **PYLON SIGN**



#### **DEMOGRAPHICS**



## HARPER RETAIL CENTER

 $24235\text{-}24311\,\mathrm{Harper}\,\mathrm{Ave},\,\mathrm{St.}\,\mathrm{Clair}\,\mathrm{Shores},\,\mathrm{MI}\,48080$ 

## **DEMOGRAPHICS**

| POPULATION                                 | 1 MILE   | 3 MILE   | 5 MILE   |
|--------------------------------------------|----------|----------|----------|
| 2024 Estimated Population                  | 14,764   | 119,432  | 267,319  |
| 2029 Projected Population                  | 14,598   | 117,728  | 263,411  |
| 2020 Census Population                     | 15,067   | 120,903  | 270,376  |
| 2010 Census Population                     | 15,304   | 120,077  | 273,095  |
| Projected Annual Growth 2024 to 2029       | -0.2%    | -0.3%    | -0.3%    |
| Historical Annual Growth 2010 to 2024