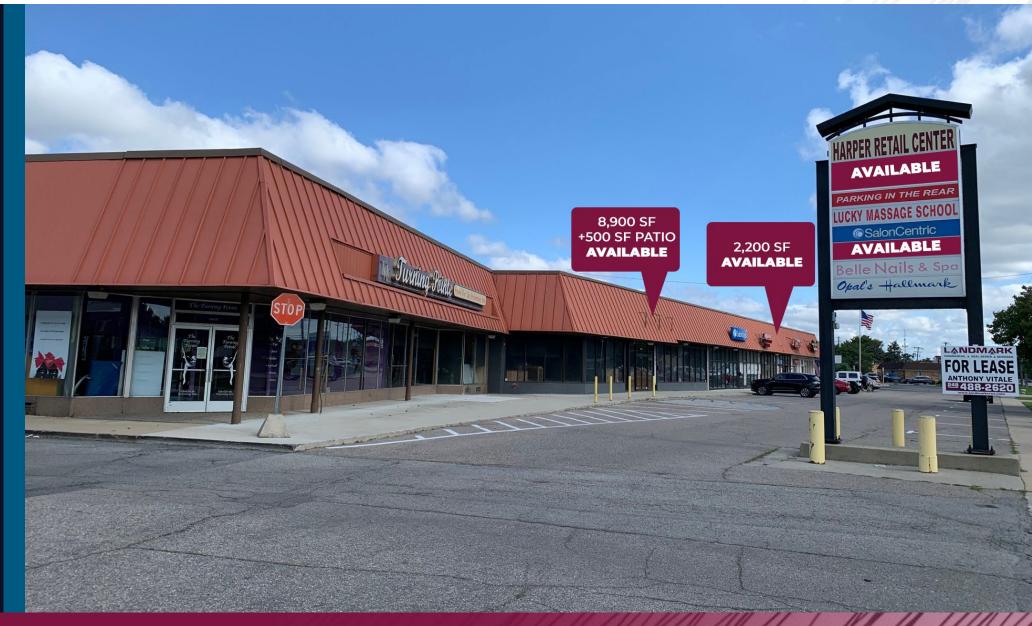

VAILABLE SPACE:** 2,200-8,900 SF

**ZONING:** B-3

**TRAFFIC COUNT:** Harper Ave (23,240 CPD)

Little Mack Ave (19,490 CPD)

#### EXCLUSIVELY LISTED BY:



#### **ANTHONY J.** VITALE

Director
<u>avitale@landmarkcres.com</u> **248 488 2620** 



## LOUIS J.

Managing Director <a href="mailto:lciotti@landmarkcres.com">lciotti@landmarkcres.com</a> **248 488 2620** 

\$12.00/SF NNN

\$4.00/SF

RENT

NNN

#### HIGHLIGHTS

- Highly visible strip center located on a high-traffic corridor.
- Densely populated area with 260,000+ residents within a 5-mile radius.
- Closely located to many national retailers and a new 103,000 SF Kroger Marketplace.
- The 8,900 SF Space is a Fully Built-Out Bar and Restaurant with a 500 SF Covered Patio.



#### MICRO AERIAL



#### MACRO AERIAL



#### SITE PHOTOS



#### **PYLON SIGN**



#### **DEMOGRAPHICS**



## HARPER RETAIL CENTER

 $24235\text{-}24311\,\mathrm{Harper}\,\mathrm{Ave},\,\mathrm{St.}\,\mathrm{Clair}\,\mathrm{Shores},\,\mathrm{MI}\,48080$ 

## **DEMOGRAPHICS**

| POPULATION                                 | 1 MILE   | 3 MILE   | 5 MILE   |
|--------------------------------------------|----------|----------|----------|
| 2024 Estimated Population                  | 14,764   | 119,432  | 267,319  |
| 2029 Projected Population                  | 14,598   | 117,728  | 263,411  |
| 2020 Census Population                     | 15,067   | 120,903  | 270,376  |
| 2010 Census Population                     | 15,304   | 120,077  | 273,095  |
| Projected Annual Growth 2024 to 2029       | -0.2%    | -0.3%    | -0.3%    |
| Historical Annual