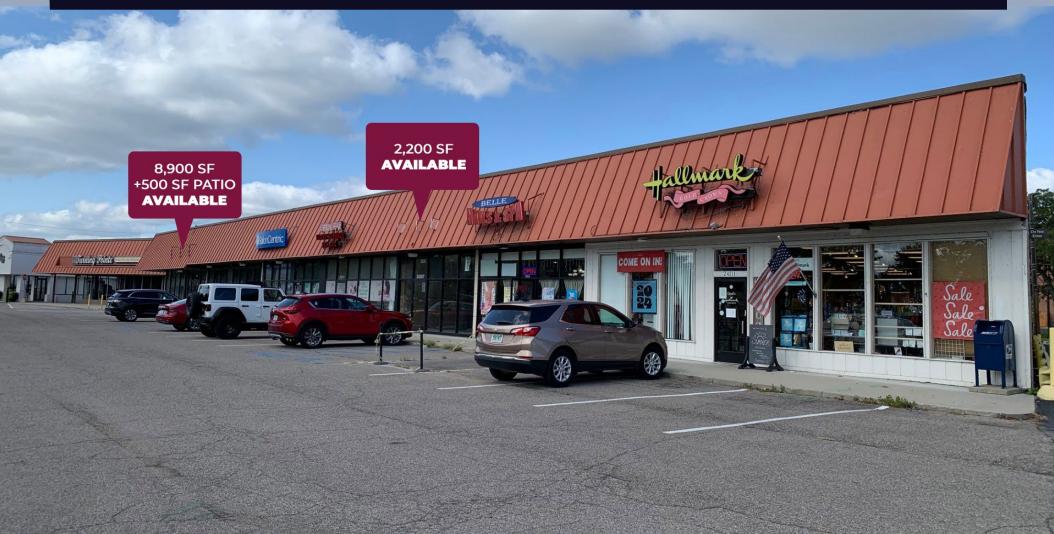

#### PROPERTY DETAILS

**LOCATION:** 24235-24311 Harper Ave,

St. Clair Shores, MI 48080

**PROPERTY TYPE:** Shopping Center

**DATE AVAILABLE:** Immediately

**RENT:** \$12.00/SF NNN

NNN EXPENSE: \$4.00/SF

**AVAILABLE SPACE:** 2,200-8,900 SF

#### HIGHLIGHTS

- Highly visible strip center located on a high-traffic corridor.
- Densely populated area with 260,000+ residents within a 5-mile radius.
- Closely located to many national retailers and a new 103,000 SF Kroger Marketplace.
- The 8,900 SF Space is a Fully Built-Out Bar and Restaurant with a 500 SF Covered Patio.

#### SITE PHOTOS