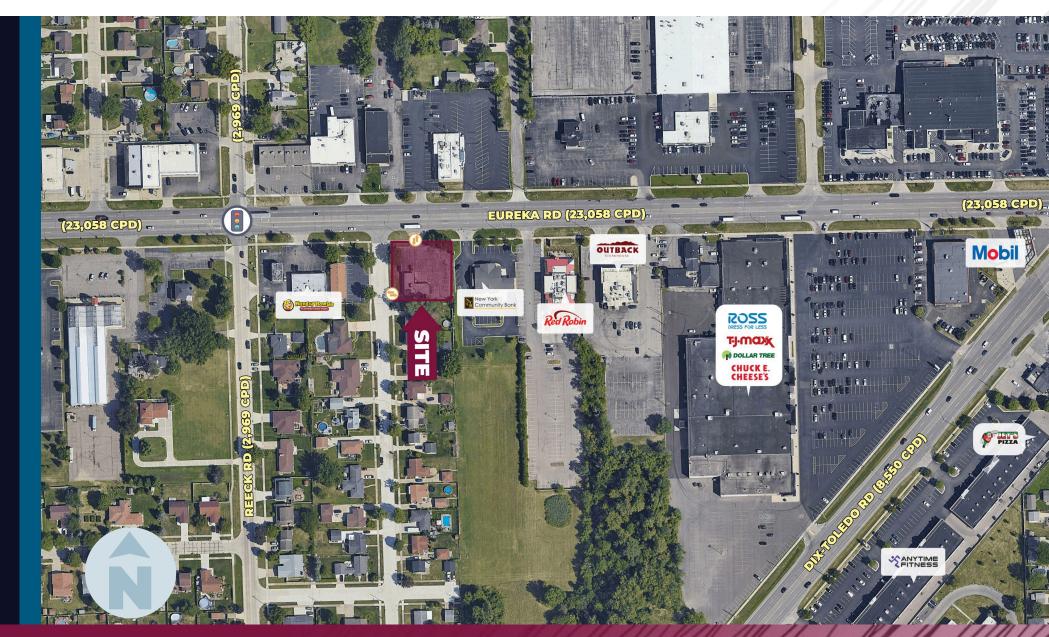

## MICRO AERIAL

LOT SIZE: 0.46 AC

**LOT DIMENSIONS:** ±98.5' X ±132.3'

**AVAILABLE SPACE:** 2,167 SF

**ZONING:** C-1

**TRAFFIC COUNT:** Eureka Rd (23,058 CPD)

Dix-Toledo Rd (8,550 CPD)