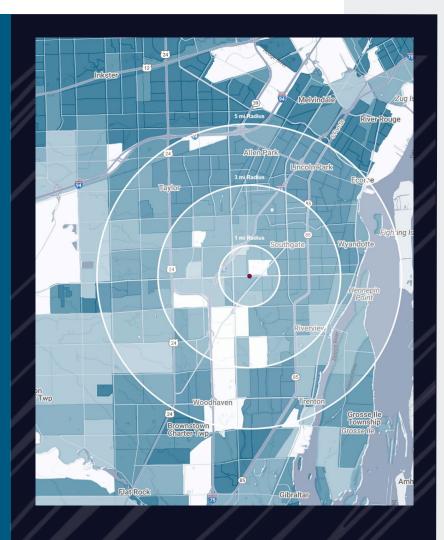

## **DEMOGRAPHICS**

# **DEMOGRAPHICS**

| 2024 Estimated Population 2029 Projected Population 2020 Census Population 2010 Census Population Projected Annual Growth 2024 to 2029 Historical Annual Growth 2010 to 2024  HOUSEHOLDS 2024 Estimated Households 2029 Projected Households | 1 MILE 10,313 9,906 11,270 11,259 -0.8% -0.6% 4,724 4,553 | 3 MILE<br>84,740<br>82,227<br>89,948<br>89,241<br>-0.6%<br>-0.4% | 220,309<br>213,832<br>235,199<br>232,028<br>-0.6%<br>-0.4% |
|----------------------------------------------------------------------------------------------------------------------------------------------------------------------------------------------------------------------------------------------|-----------------------------------------------------------|------------------------------------------------------------------|------------------------------------------------------------|
| 2029 Projected Population 2020 Census Population 2010 Census Population Projected Annual Growth 2024 to 2029 Historical Annual Growth 2010 to 2024 <b>HOUSEHOLDS</b> 2024 Estimated Households                                               | 9,906<br>11,270<br>11,259<br>-0.8%<br>-0.6%               | 82,227<br>89,948<br>89,241<br>-0.6%<br>-0.4%                     | 213,832<br>235,199<br>232,028<br>-0.6%<br>-0.4%            |
| 2020 Census Population 2010 Census Population Projected Annual Growth 2024 to 2029 Historical Annual Growth 2010 to 2024  HOUSEHOLDS 2024 Estimated Households                                                                               | 11,270<br>11,259<br>-0.8%<br>-0.6%                        | 89,948<br>89,241<br>-0.6%<br>-0.4%                               | 235,199<br>232,028<br>-0.6%<br>-0.4%                       |
| 2010 Census Population Projected Annual Growth 2024 to 2029 Historical Annual Growth 2010 to 2024 <b>HOUSEHOLDS</b> 2024 Estimated Households                                                                                                | 11,259<br>-0.8%<br>-0.6%<br>4,724                         | 89,241<br>-0.6%<br>-0.4%                                         | 232,028<br>-0.6%<br>-0.4%                                  |
| Projected Annual Growth 2024 to 2029 Historical Annual Growth 2010 to 2024 <b>HOUSEHOLDS</b> 2024 Estimated Households                                                                                                                       | -0.8%<br>-0.6%<br>4,724                                   | -0.6%<br>-0.4%                                                   | -0.6%<br>-0.4%                                             |
| Historical Annual Growth 2010 to 2024 <b>HOUSEHOLDS</b> 2024 Estimated Households                                                                                                                                                            | -0.6%<br>4,724                                            | -0.4%                                                            | -0.4%                                                      |
| <b>HOUSEHOLDS</b> 2024 Estimated Households                                                                                                                                                                                                  | 4,724                                                     |                                                                  |                                                            |
| 2024 Estimated Households                                                                                                                                                                                                                    | ,                                                         | 37,171                                                           | 94 095                                                     |
|                                                                                                                                                                                                                                              | ,                                                         | 37,171                                                           | 94 095                                                     |
| 2029 Projected Households                                                                                                                                                                                                                    | 4,553                                                     |                                                                  | 5 1,055                                                    |
| ZOZD FTOJECIEU FIOUSEFIOIUS                                                                                                                                                                                                                  |                                                           | 36,183                                                           | 91,651                                                     |
| 2020 Census Households                                                                                                                                                                                                                       | 4,957                                                     | 38,609                                                           | 97,909                                                     |
| 2010 Census Households                                                                                                                                                                                                                       | 4,819                                                     | 37,107                                                           | 94,150                                                     |
| Projected Annual Growth 2024 to 2029                                                                                                                                                                                                         | -0.7%                                                     | -0.5%                                                            | -0.5%                                                      |
| Historical Annual Growth 2010 to 2024                                                                                                                                                                                                        | -0.1%                                                     | -                                                                | -                                                          |
| RACE                                                                                                                                                                                                                                         |                                                           |                                                                  |                                                            |
| 2024 Est. White                                                                                                                                                                                                                              | 77.1%                                                     | 77.3%                                                            | 74.5%                                                      |
| 2024 Est. Black                                                                                                                                                                                                                              | 10.5%                                                     | 10.9%                                                            | 12.5%                                                      |
| 2024 Est. Asian or Pacific Islander                                                                                                                                                                                                          | 3.4%                                                      | 2.7%                                                             | 2.3%                                                       |
| 2024 Est. American Indian or Alaska Native                                                                                                                                                                                                   | 0.5%                                                      | 0.4%                                                             | 0.4%                                                       |
| 2024 Est. Other Races                                                                                                                                                                                                                        | 8.5%                                                      | 8.7%                                                             | 10.2%                                                      |
| INCOME                                                                                                                                                                                                                                       |                                                           |                                                                  |                                                            |
| 2024 Est. Average Household Income                                                                                                                                                                                                           | \$91,947                                                  | \$89,825                                                         | \$92,538                                                   |
| 2024 Est. Median Household Income                                                                                                                                                                                                            | \$72,268                                                  | \$70,827                                                         | \$70,421                                                   |
| 2024 Est. Per Capita Income                                                                                                                                                                                                                  | \$42,326                                                  | \$39,546                                                         | \$39,609                                                   |
| BUSINESS                                                                                                                                                                                                                                     |                                                           |                                                                  |                                                            |
| 2024 Est. Total Businesses                                                                                                                                                                                                                   | 408                                                       | 2,703                                                            | 6,435                                                      |
| 2024 Est. Total Employees                                                                                                                                                                                                                    | 7,235                                                     | 31,299                                                           | 72,504                                                     |