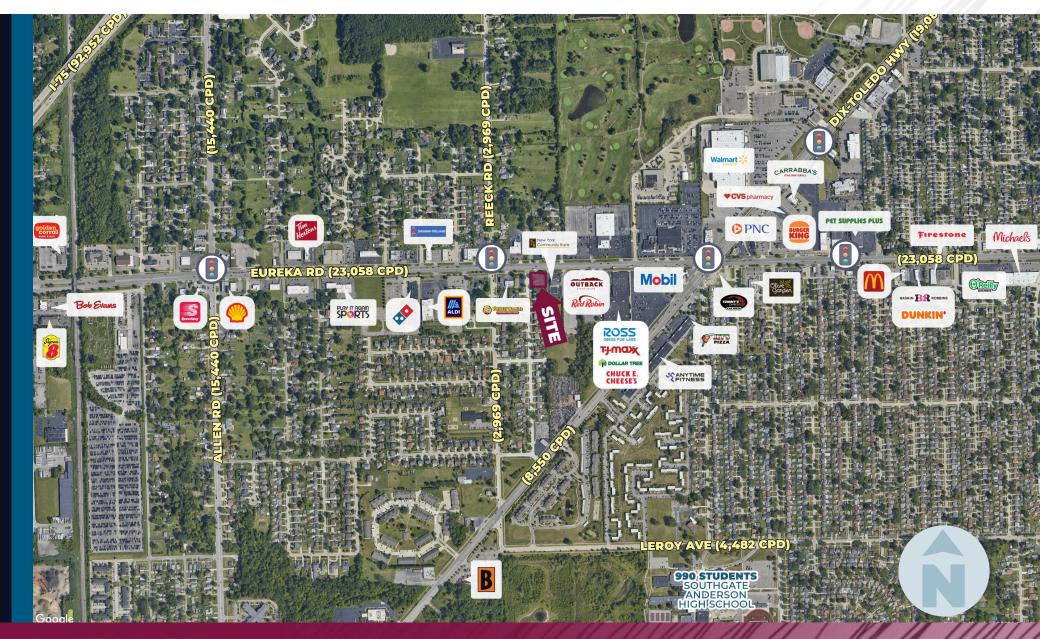

## MACRO AERIAL

LOT SIZE: 0.46 AC

**LOT DIMENSIONS:** ±98.5' X ±132.3'

**AVAILABLE SPACE:** 2,167 SF

**ZONING:** C-1

**TRAFFIC COUNT:** Eureka Rd (23,058 CPD)

Dix-Toledo Rd (8,550 CPD)