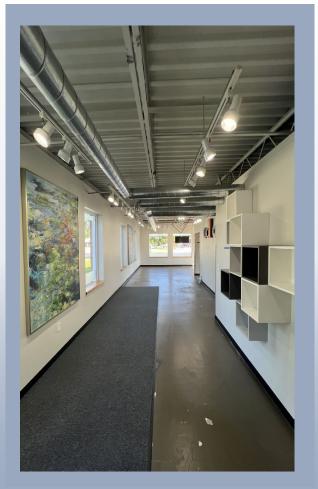

\$7,858.50

**BUILDING SIZE:** 2,167 SF

LOT SIZE: 0.46 AC

**LOT DIMENSIONS:** ±98.5' X ±132.3'

**AVAILABLE SPACE:** 2,167 SF

**ZONING:** C-1

**TRAFFIC COUNT:** Eureka Rd (23,058 CPD)

Dix-Toledo Rd (8,550 CPD)

#### **EXCLUSIVELY LISTED BY:**



LOUIS J. CIOTTI Managing Director lciotti@landmarkcres.com 248 488 2620 2,167 SF

\$395,000.00

**BLDG SIZE** 

**SALES PRICE** 

#### **HIGHLIGHTS**

- Stand alone building sitting on 0.46 acres on heavily traveled Eureka Road
- 2,167 square-feet available with 12' ceilings
- Building was renovated in 2021, and the parking lot can accommodate over 20+ cars
- C-1 zoning allows for a variety of retail, office, and medical uses
- Former salon space

## MICRO AERIAL



## MACRO AERIAL



# SITE PLAN





# FLOOR PLAN





# INTERIOR PHOTOS







# **PLAT**



## **DEMOGRAPHICS**



# FREESTANDING BUILDING

15975 Eureka RD, Southgate, MI 48195

# **DEMOGRAPHICS**

| 2024 Estimated Population 2029 Projected Population 2020 Census Population 2010 Census Population Projected Annual Growth 2024 to 2029 Historical Annual Growth 2010 to 2024  HOUSEHOLDS 2024 Estimated Households 2029 Projected Households | 1 MILE 10,313 9,906 11,270 11,259 -0.8% -0.6% 4,724 4,553 | 3 MILE<br>84,740<br>82,227<br>89,948<br>89,241<br>-0.6%<br>-0.4% | 220,309<br>213,832<br>235,199<br>232,028<br>-0.6%<br>-0.4% |
|----------------------------------------------------------------------------------------------------------------------------------------------------------------------------------------------------------------------------------------------|---------