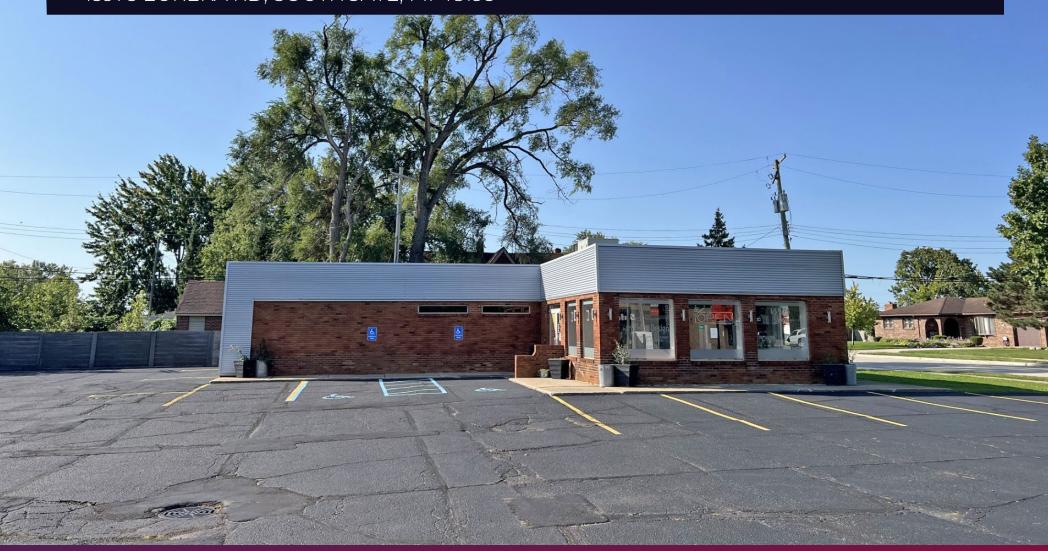

# FOR SALE FREESTANDING BUILDING 15975 EUREKA RD, SOUTHGATE, MI 48195

#### PROPERTY DETAILS

**LOCATION:** 15975 Eureka Rd, Southgate, MI 48195

**PROPERTY TYPE:** Freestanding

**DATE AVAILABLE:** Immediately

**SALES PRICE:** \$395,000.00

**PROPERTY TAXES:** \$7,858.50

**BUILDING SIZE:** 2,167 SF

#### **HIGHLIGHTS**

- Stand alone building sitting on 0.46 acres on heavily traveled Eureka Road
- 2,167 square-feet available with 12' ceilings
- Building was renovated in 2021, and the parking lot can accommodate over 20+ cars
- C-1 zoning allows for a variety of retail, office, and medical uses
- Former salon space