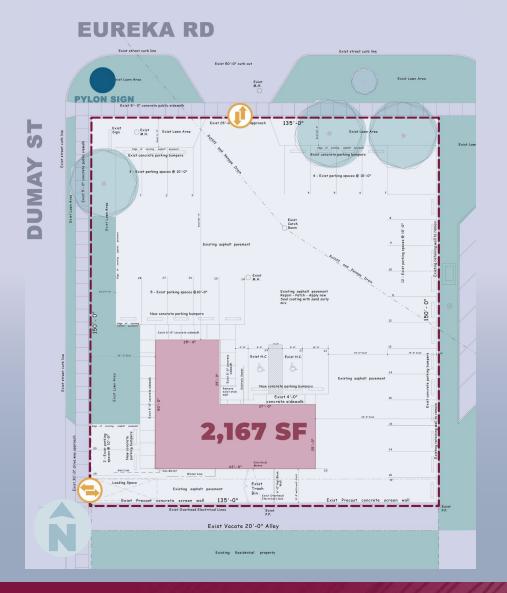

# SITE PLAN

#### PROPERTY DETAILS

**LOCATION:** 15975 Eureka Rd, Southgate, MI 48195

**PROPERTY TYPE:** Freestanding

**DATE AVAILABLE:** Immediately

**SALES PRICE:** \$395,000.00

**PROPERTY TAXES:** \$7,858.50

**BUILDING SIZE:** 2,167 SF

LOT SIZE: 0.46 AC

**LOT DIMENSIONS:** ±98.5' X ±132.3'

**AVAILABLE SPACE:** 2,167 SF

**ZONING:** C-1

**TRAFFIC COUNT:** Eureka Rd (23,058 CPD)

Dix-Toledo Rd (8,550 CPD)