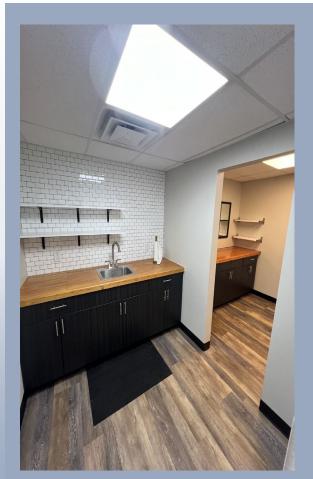

** \$7,858.50

**BUILDING SIZE:** 2,167 SF

LOT SIZE: 0.46 AC

**LOT DIMENSIONS:** ±98.5' X ±132.3'

**AVAILABLE SPACE:** 2,167 SF

**ZONING:** C-1

**TRAFFIC COUNT:** Eureka Rd (23,058 CPD)

Dix-Toledo Rd (8,550 CPD)

#### **EXCLUSIVELY LISTED BY:**



LOUIS J. CIOTTI Managing Director lciotti@landmarkcres.com 248 488 2620 2,167 SF

\$395,000.00

**BLDG SIZE** 

**SALES PRICE** 

#### **HIGHLIGHTS**

- Stand alone building sitting on 0.46 acres on heavily traveled Eureka Road
- 2,167 square-feet available with 12' ceilings
- Building was renovated in 2021, and the parking lot can accommodate over 20+ cars
- C-1 zoning allows for a variety of retail, office, and medical uses
- Former salon space

## MICRO AERIAL



## MACRO AERIAL



# SITE PLAN





# FLOOR PLAN





# INTERIOR PHOTOS







# **PLAT**



## **DEMOGRAPHICS**



# FREESTANDING BUILDING

15975 Eureka RD, Southgate, MI 48195

# **DEMOGRAPHICS**

| 2024 Estimated Population 2029 Projected Population 2020 Census Population 2010 Census Population Projected Annual Growth 2024 to 2029 Historical Annual Growth 2010 to 2024  HOUSEHOLDS 2024 Estimated Households 2029 Projected Households | 1 MILE 10,313 9,906 11,270 11,259 -0.8% -0.6% 4,724 4,553 | 3 MILE<br>84,740<br>82,227<br>89,948<br>89,241<br>-0.6%<br>-0.4% | 220,309<br>213,832<br>235,199<br>232,028<br>-0.6%<br>-0.4% |
|----------------------------------------------------------------------------------------------------------------------------------------------------------------------------------------------------------------------------------------------|-------