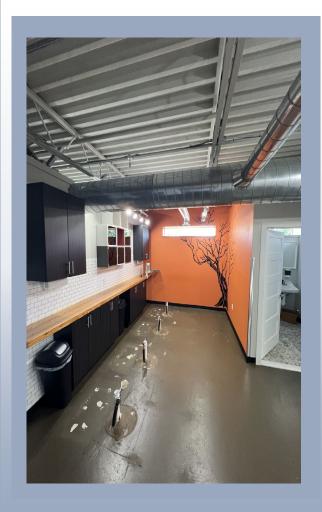

S:** \$7,858.50

**BUILDING SIZE:** 2,167 SF

LOT SIZE: 0.46 AC

**LOT DIMENSIONS:** ±98.5' X ±132.3'

**AVAILABLE SPACE:** 2,167 SF

**ZONING:** C-1

**TRAFFIC COUNT:** Eureka Rd (23,058 CPD)

Dix-Toledo Rd (8,550 CPD)

#### **EXCLUSIVELY LISTED BY:**



LOUIS J. CIOTTI Managing Director lciotti@landmarkcres.com 248 488 2620 2,167 SF

\$395,000.00

**BLDG SIZE** 

**SALES PRICE** 

#### **HIGHLIGHTS**

- Stand alone building sitting on 0.46 acres on heavily traveled Eureka Road
- 2,167 square-feet available with 12' ceilings
- Building was renovated in 2021, and the parking lot can accommodate over 20+ cars
- C-1 zoning allows for a variety of retail, office, and medical uses
- Former salon space

## MICRO AERIAL



## MACRO AERIAL



# SITE PLAN





# FLOOR PLAN





# INTERIOR PHOTOS







# **PLAT**



## **DEMOGRAPHICS**



# FREESTANDING BUILDING

15975 Eureka RD, Southgate, MI 48195

# **DEMOGRAPHICS**

| 2024 Estimated Population 2029 Projected Population 2020 Census Population 2010 Census Population Projected Annual Growth 2024 to 2029 Historical Annual Growth 2010 to 2024  HOUSEHOLDS 2024 Estimated Households 2029 Projected Households | 1 MILE 10,313 9,906 11,270 11,259 -0.8% -0.6% 4,724 4,553 | 3 MILE<br>84,740<br>82,227<br>89,948<br>89,241<br>-0.6%<br>-0.4% | 220,309<br>213,832<br>235,199<br>232,028<br>-0.6%<br>-0.4% |
|----------------------------------------------------------------------------------------------------------------------------------------------------------------------------------------------------------------------------------------------|-----