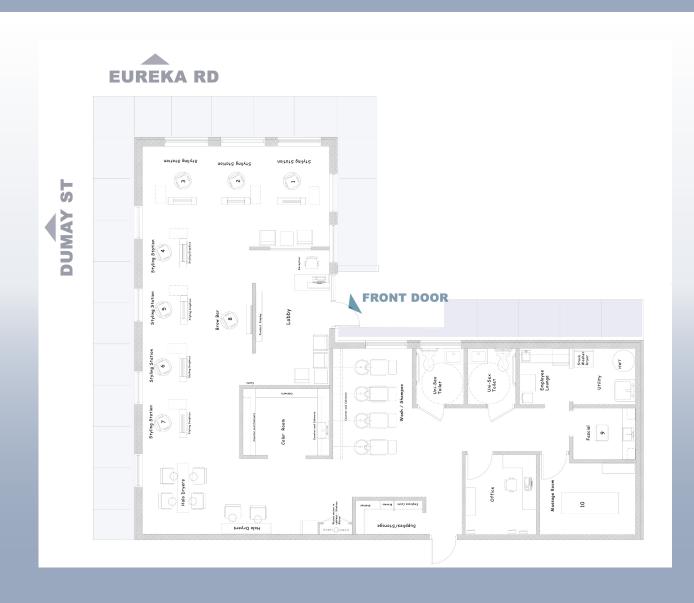

000.00

**PROPERTY TAXES:** \$7,858.50

**BUILDING SIZE:** 2,167 SF

LOT SIZE: 0.46 AC

**LOT DIMENSIONS:** ±98.5' X ±132.3'

**AVAILABLE SPACE:** 2,167 SF

**ZONING:** C-1

**TRAFFIC COUNT:** Eureka Rd (23,058 CPD)

Dix-Toledo Rd (8,550 CPD)

#### **EXCLUSIVELY LISTED BY:**



LOUIS J. CIOTTI Managing Director lciotti@landmarkcres.com 248 488 2620 2,167 SF

\$395,000.00

**BLDG SIZE** 

**SALES PRICE** 

#### **HIGHLIGHTS**

- Stand alone building sitting on 0.46 acres on heavily traveled Eureka Road
- 2,167 square-feet available with 12' ceilings
- Building was renovated in 2021, and the parking lot can accommodate over 20+ cars
- C-1 zoning allows for a variety of retail, office, and medical uses
- Former salon space

## MICRO AERIAL



## MACRO AERIAL



# SITE PLAN





# FLOOR PLAN





# INTERIOR PHOTOS







# **PLAT**



## **DEMOGRAPHICS**



# FREESTANDING BUILDING

15975 Eureka RD, Southgate, MI 48195

# **DEMOGRAPHICS**

| 2024 Estimated Population 2029 Projected Population 2020 Census Population 2010 Census Population Projected Annual Growth 2024 to 2029 Historical Annual Growth 2010 to 2024  HOUSEHOLDS 2024 Estimated Households 2029 Projected Households | 1 MILE 10,313 9,906 11,270 11,259 -0.8% -0.6% 4,724 4,553 | 3 MILE<br>84,740<br>82,227<br>89,948<br>89,241<br>-0.6%<br>-0.4% | 220,309<br>213,832<br>235,199<br>232,028<br>-0.6%<br>-0.4% |
|-----------------------------------------------------------------------------------------------------------------------------------------------------------------------------------------------------------------------------