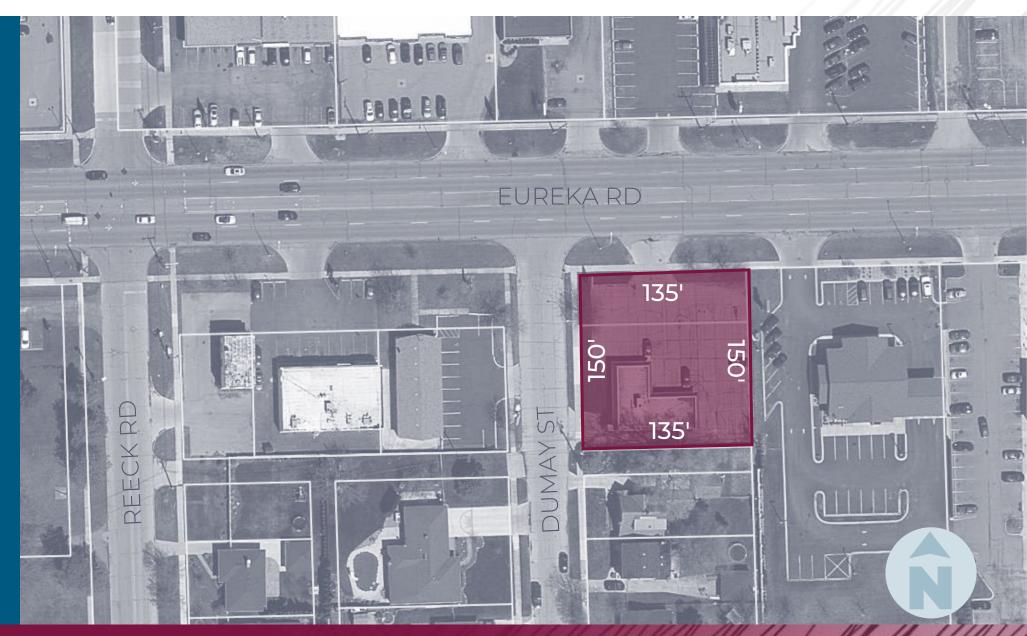

*BUILDING SIZE:** 2,167 SF

LOT SIZE: 0.46 AC

**LOT DIMENSIONS:** ±98.5' X ±132.3'

**AVAILABLE SPACE:** 2,167 SF

**ZONING:** C-1

**TRAFFIC COUNT:** Eureka Rd (23,058 CPD)

Dix-Toledo Rd (8,550 CPD)

#### **EXCLUSIVELY LISTED BY:**



LOUIS J. CIOTTI Managing Director lciotti@landmarkcres.com 248 488 2620 2,167 SF

\$395,000.00

**BLDG SIZE** 

**SALES PRICE** 

#### **HIGHLIGHTS**

- Stand alone building sitting on 0.46 acres on heavily traveled Eureka Road
- 2,167 square-feet available with 12' ceilings
- Building was renovated in 2021, and the parking lot can accommodate over 20+ cars
- C-1 zoning allows for a variety of retail, office, and medical uses
- Former salon space

## MICRO AERIAL



## MACRO AERIAL



# SITE PLAN





# FLOOR PLAN





# INTERIOR PHOTOS







# **PLAT**



## **DEMOGRAPHICS**



# FREESTANDING BUILDING

15975 Eureka RD, Southgate, MI 48195

# **DEMOGRAPHICS**

| 2024 Estimated Population 2029 Projected Population 2020 Census Population 2010 Census Population Projected Annual Growth 2024 to 2029 Historical Annual Growth 2010 to 2024  HOUSEHOLDS 2024 Estimated Households 2029 Projected Households | 1 MILE 10,313 9,906 11,270 11,259 -0.8% -0.6% 4,724 4,553 | 3 MILE<br>84,740<br>82,227<br>89,948<br>89,241<br>-0.6%<br>-0.4% | 220,309<br>213,832<br>235,199<br>232,028<br>-0.6%<br>-0.4% |
|----------------------------------------------------------------------------------------------------------------------------------------------------------------------------------------------------------------------------------------------|-----------------------