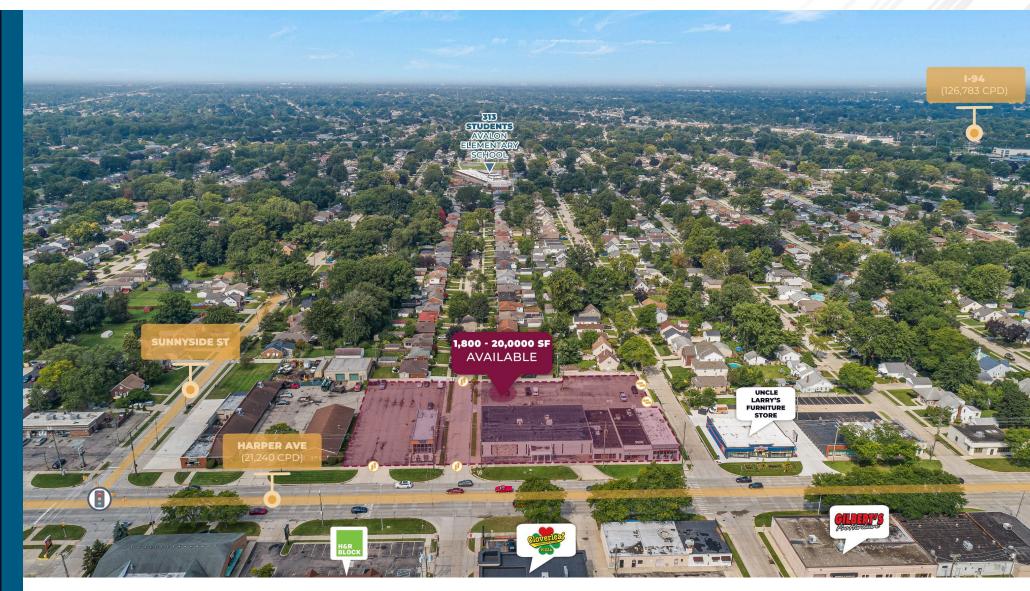

### MACRO AERIAL

EXCITING NEW SHOPPING CENTER REDEVELOPMENT 21801-21809 HARPER AVE, ST. CLAIR SHORES, M

EXCITING NEW SHOPPING CENTER REDEVELOPMENT | 21801-21809 HARPER AVE, ST. CLAIR SHORES, MI

EXCITING NEW SHOPPING CENTER REDEVELOPMENT 21801-21809 HARPER AVE, ST. CLAIR SHORES, M

# **PROPERTY DETAILS**

| LOCATION:        | 21801-21809 Harper Ave,<br>St. Clair Shores, MI 48080 |
|------------------|-------------------------------------------------------|
| PROPERTY TYPE:   | Shopping Center                                       |
| RENT:            | Contact Broker                                        |
| NNN EXPENSE:     | \$6.00/SF                                             |
| LOT SIZE:        | 1.46 AC                                               |
| AVAILABLE SPACE: | 1,800 SF – 20,000 SF                                  |
| ZONING:          | B-1                                                   |
| TRAFFIC COUNT:   | Harper Ave (23,240 CPD)<br>9 Mile Rd (23,791 CPD)     |

#### **ANTHONY J.** VITALE

Director <u>avitale@landmarkcres.com</u> **248 488 2620** 

| CONTACT BROKER                                                                                                                                                                                                                                                                                                                                                                                                                                                                                                                                                                                                                                                   | \$6.00/SF                                                                                                                                                                        |
|------------------------------------------------------------------------------------------------------------------------------------------------------------------------------------------------------------------------------------------------------------------------------------------------------------------------------------------------------------------------------------------------------------------------------------------------------------------------------------------------------------------------------------------------------------------------------------------------------------------------------------------------------------------|----------------------------------------------------------------------------------------------------------------------------------------------------------------------------------|
| RENT                                                                                                                                                                                                                                                                                                                                                                                                                                                                                                                                                                                                                                                             | NNN                                                                                                                                                                              |
|                                                                                                                                                                                                                                                                                                                                                                                                                                                                                                                                                                                                                                                                  | 11 1 1                                                                                                                                                                           |
|                                                                                                                                                                                                                                                                                                                                                                                                                                                                                                                                                                                                                                                                  |                                                                                                                                                                                  |
| <br>HIGHLIGHTS                                                                                                                                                                                                                                                                                                                                                                                                                                                                                                                                                                                                                                                   |                                                                                                                                                                                  |
| <ul> <li>Exciting new shopping center redevents</li> <li>Highly visible freestanding correction unmatched exposure to St Clatthoroughfare – Harper Avenue.</li> <li>Join many national retailers included Verizon, Taco Bell, Buffalo Wild Win AutoZone, and a new Kroger Markettor of Harper Avenue and 9 Mile Road.</li> <li>The site is located direct Kroger's, which are both less away.</li> <li>Densely populated area with 26 within a 5-mile radius.</li> <li>Space available from 1,800 SF to 26 parcel size for the area – 1.46 AC.</li> <li>Ample parking.</li> <li>Ground Lease and Build-to-Suit opp available – Please Contact Broker.</li> </ul> | er location with<br>ir Shores' main<br>ling Burger King,<br>gs, Jimmy John's,<br>tplace at the SWC<br>ly between two<br>s than a half mile<br>0,000+ residents<br>20,000 SF Rare |
|                                                                                                                                                                                                                                                                                                                                                                                                                                                                                                                                                                                                                                                                  |                                                                                                                                                                                  |