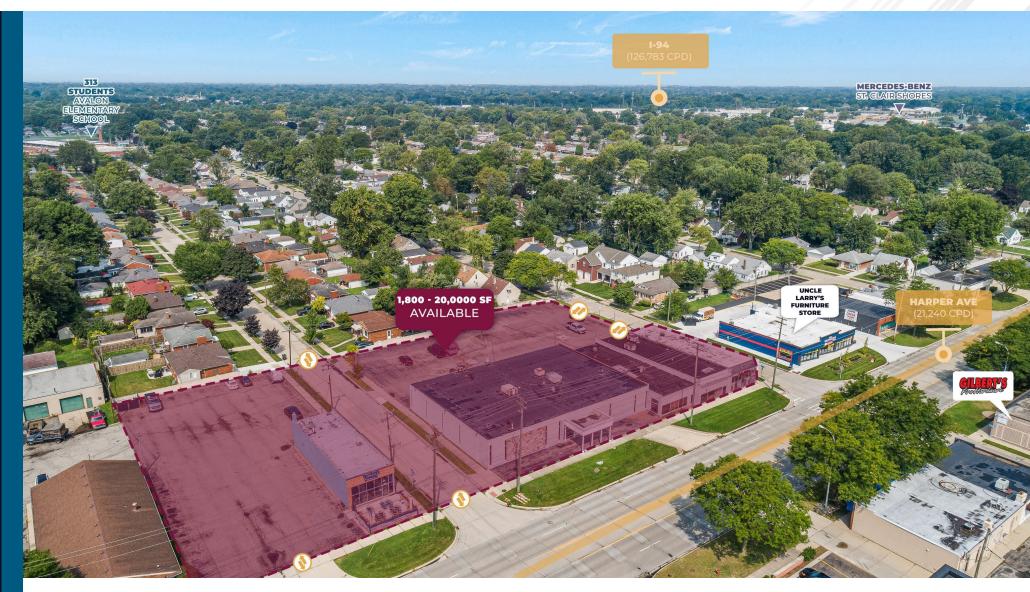

### MACRO AERIAL

EXCITING NEW SHOPPING CENTER REDEVELOPMENT 21801-21809 HARPER AVE, ST. CLAIR SHORES, M

EXCITING NEW SHOPPING CENTER REDEVELOPMENT | 21801-21809 HARPER AVE, ST. CLAIR SHORES, MI

EXCITING NEW SHOPPING CENTER REDEVELOPMENT 21801-21809 HARPER AVE, ST. CLAIR SHORES, M

EXCITING NEW SHOPPING CENTER REDEVELOPMENT | 21801-21809 HARPER AVE, ST. CLAIR SHORES, MI

EXCITING NEW SHOPPING CENTER REDEVELOPMENT 21801-21809 HARPER AVE, ST. CLAIR SHORES, MI