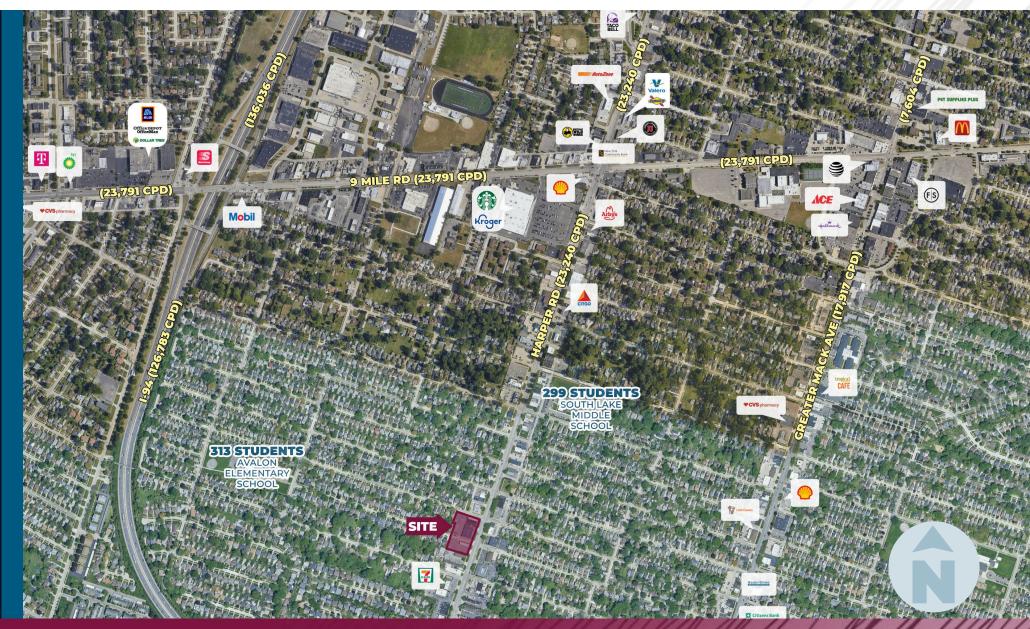

### MACRO AERIAL

EXCITING NEW SHOPPING CENTER REDEVELOPMENT 21801-21809 HARPER AVE, ST. CLAIR SHORES, M

EXCITING NEW SHOPPING CENTER REDEVELOPMENT | 21801-21809 HARPER AVE, ST. CLAIR SHORES, MI

EXCITING NEW SHOPPING CENTER REDEVELOPMENT 21801-21809 HARPER AVE, ST. CLAIR SHORES, M

EXCITING NEW SHOPPING CENTER REDEVELOPMENT | 21801-21809 HARPER AVE, ST. CLAIR SHORES, MI

EXCITING NEW SHOPPING CENTER REDEVELOPMENT 21801-21809 HARPER AVE, ST. CLAIR SHORES, MI