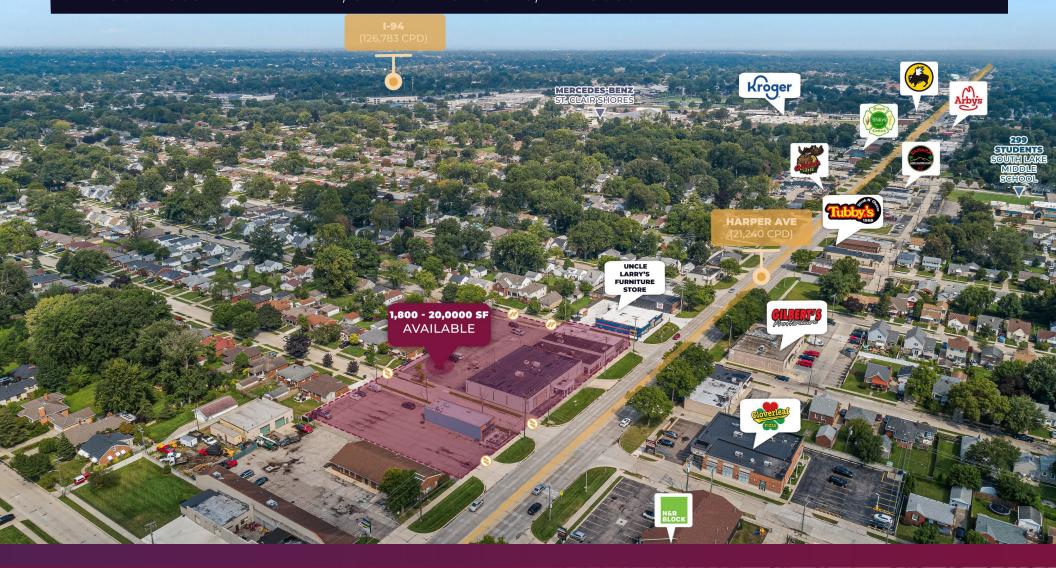

### MACRO AERIAL

EXCITING NEW SHOPPING CENTER REDEVELOPMENT 21801-21809 HARPER AVE, ST. CLAIR SHORES, M

EXCITING NEW SHOPPING CENTER REDEVELOPMENT | 21801-21809 HARPER AVE, ST. CLAIR SHORES, MI

EXCITING NEW SHOPPING CENTER REDEVELOPMENT 21801-21809 HARPER AVE, ST. CLAIR SHORES, M

EXCITING NEW SHOPPING CENTER REDEVELOPMENT | 21801-21809 HARPER AVE, ST. CLAIR SHORES, MI

EXCITING NEW SHOPPING CENTER REDEVELOPMENT 21801-21809 HARPER AVE, ST. CLAIR SHORES, MI