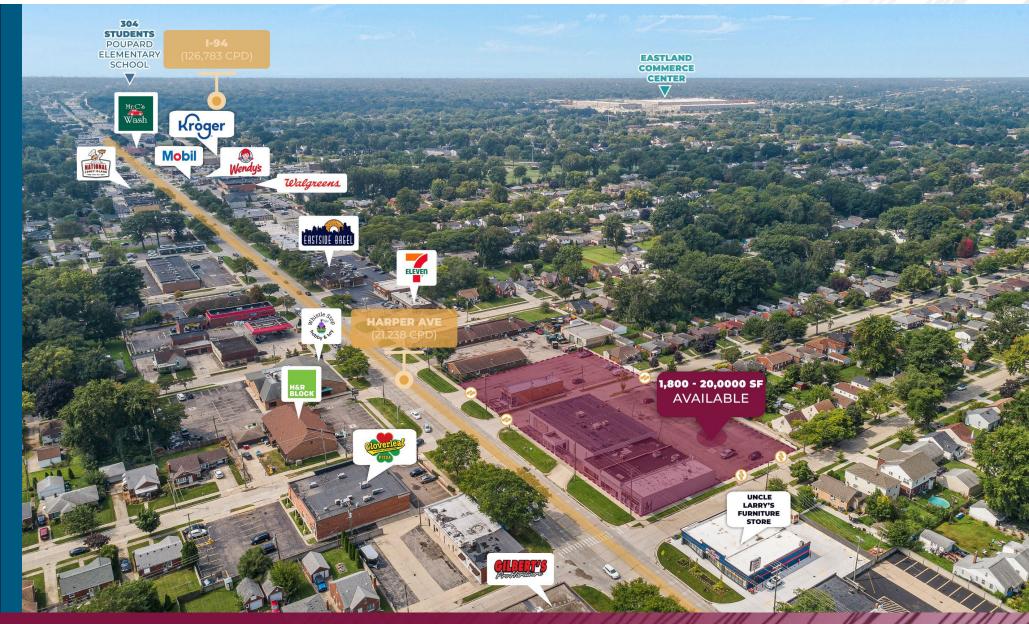

EXCITING NEW SHOPPING CENTER REDEVELOPMENT | 21801-21809 HARPER AVE, ST. CLAIR SHORES, MI

EXCITING NEW SHOPPING CENTER REDEVELOPMENT 21801-21809 HARPER AVE, ST. CLAIR SHORES, MI

# **PROPERTY DETAILS**

| LOCATION:        | 21801-21809 Harper Ave,<br>St. Clair Shores, MI 48080 |
|------------------|-------------------------------------------------------|
| PROPERTY TYPE:   | Shopping Center                                       |
| RENT:            | Contact Broker                                        |
| NNN EXPENSE:     | \$6.00/SF                                             |
| LOT SIZE:        | 1.46 AC                                               |
| AVAILABLE SPACE: | 1,800 SF – 20,000 SF                                  |
| ZONING:          | B-1                                                   |
| TRAFFIC COUNT:   | Harper Ave (23,240 CPD)<br>9 Mile Rd (23,791 CPD)     |

#### **ANTHONY J.** VITALE

Director <u>avitale@landmarkcres.com</u> **248 488 2620** 

| CONTACT BROKER                                                                                                                                                                                                                                                                                                                                                                                                                                                                                                                                                                                                                                                   | \$6.00/SF                                                                                                                                                                        |
|------------------------------------------------------------------------------------------------------------------------------------------------------------------------------------------------------------------------------------------------------------------------------------------------------------------------------------------------------------------------------------------------------------------------------------------------------------------------------------------------------------------------------------------------------------------------------------------------------------------------------------------------------------------|----------------------------------------------------------------------------------------------------------------------------------------------------------------------------------|
| RENT                                                                                                                                                                                                                                                                                                                                                                                                                                                                                                                                                                                                                                                             | NNN                                                                                                                                                                              |
|                                                                                                                                                                                                                                                                                                                                                                                                                                                                                                                                                                                                                                                                  | 11 1 1                                                                                                                                                                           |
|                                                                                                                                                                                                                                                                                                                                                                                                                                                                                                                                                                                                                                                                  |                                                                                                                                                                                  |
| <br>HIGHLIGHTS                                                                                                                                                                                                                                                                                                                                                                                                                                                                                                                                                                                                                                                   |                                                                                                                                                                                  |
| <ul> <li>Exciting new shopping center redevents</li> <li>Highly visible freestanding correction unmatched exposure to St Clatthoroughfare – Harper Avenue.</li> <li>Join many national retailers included Verizon, Taco Bell, Buffalo Wild Win AutoZone, and a new Kroger Markettor of Harper Avenue and 9 Mile Road.</li> <li>The site is located direct Kroger's, which are both less away.</li> <li>Densely populated area with 26 within a 5-mile radius.</li> <li>Space available from 1,800 SF to 26 parcel size for the area – 1.46 AC.</li> <li>Ample parking.</li> <li>Ground Lease and Build-to-Suit opp available – Please Contact Broker.</li> </ul> | er location with<br>ir Shores' main<br>ling Burger King,<br>gs, Jimmy John's,<br>tplace at the SWC<br>ly between two<br>s than a half mile<br>0,000+ residents<br>20,000 SF Rare |
|                                                                                                                                                                                                                                                                                                                                                                                                                                                                                                                                                                                                                                                                  |                                                                                                                                                                                  |