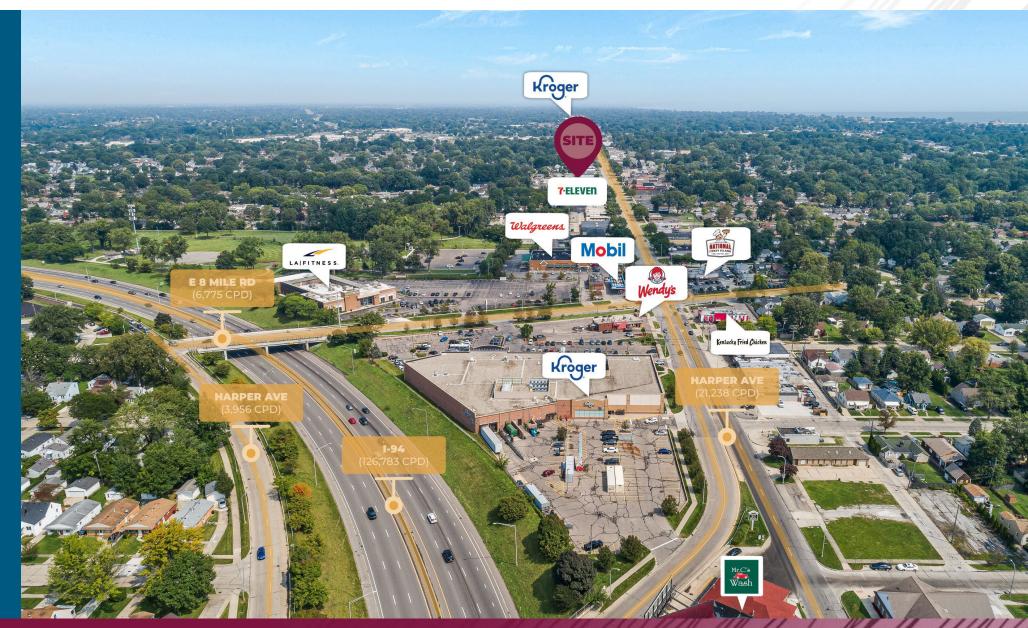

### MACRO AERIAL

EXCITING NEW SHOPPING CENTER REDEVELOPMENT 21801-21809 HARPER AVE, ST. CLAIR SHORES, M

EXCITING NEW SHOPPING CENTER REDEVELOPMENT | 21801-21809 HARPER AVE, ST. CLAIR SHORES, MI

EXCITING NEW SHOPPING CENTER REDEVELOPMENT 21801-21809 HARPER AVE, ST. CLAIR SHORES, M

EXCITING NEW SHOPPING CENTER REDEVELOPMENT | 21801-21809 HARPER AVE, ST. CLAIR SHORES, MI

EXCITING NEW SHOPPING CENTER REDEVELOPMENT 21801-21809 HARPER AVE, ST. CLAIR SHORES, MI