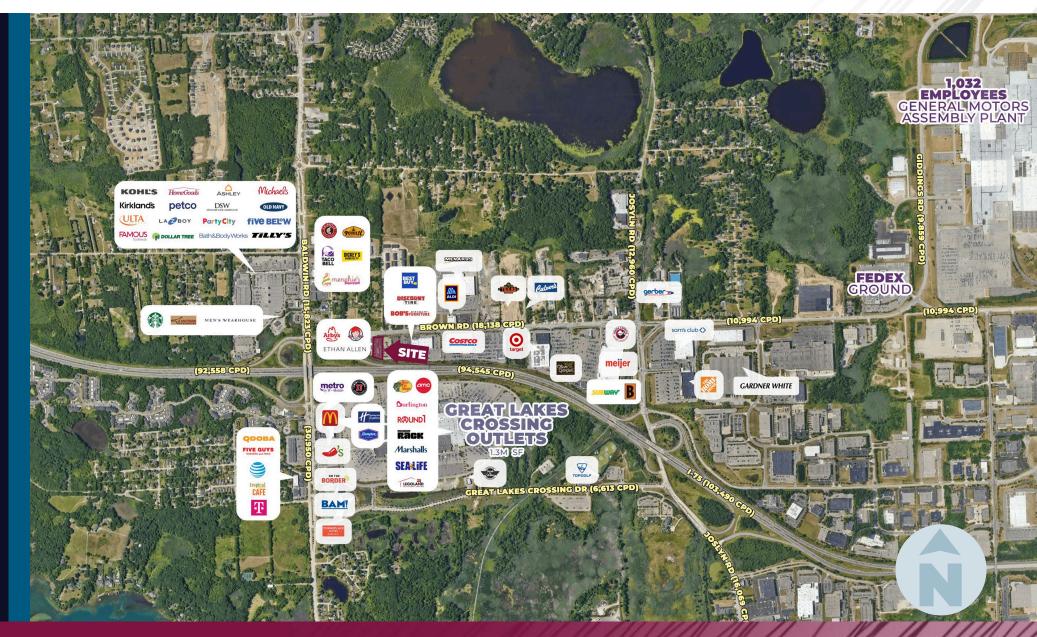

### MACRO AERIAL

#### HIGHLIGHTS

- Freeway Visibility
- Projected is Anchored by Costco, Target, Meijer, JoAnn
   Fabric, Best Buy, Bob's Discount Furniture, and Ethan
   Allen
- Across from Great Lakes Crossing
- Zoning B-2
- Freestanding Building with Drive-Thru