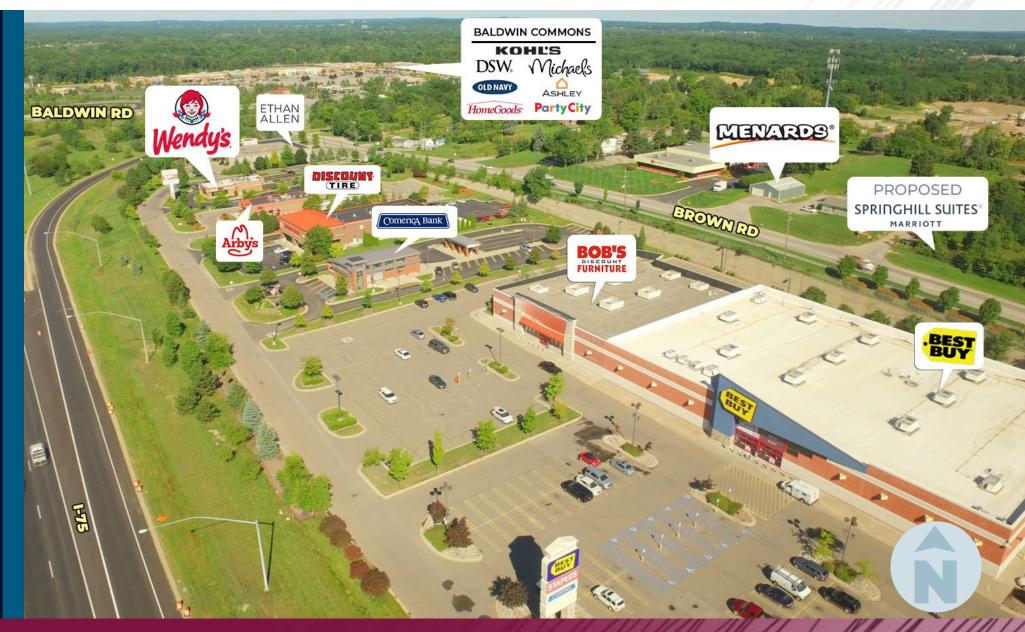

ls, MI 48326

**PROPERTY TYPE:** Freestanding Restaurant with

Drive-Thru

**DATE AVAILABLE:** Immediately

**RENT:** Contact Broker

**NNN EXPENSES:** Contact Broker

**AVAILABLE SPACE:** 2.908 SF

**ZONING:** B-2

**TRAFFIC COUNT:** Brown Rd (18,138 CPD)

Baldwin Rd (15,832 CPD)

#### EXCLUSIVELY LISTED BY:



DAVID M. WARD Director

dward@landmarkcres.com
248 488 2620



**DANIEL H.**KUKES
Principal

Principal

<u>dkukes@landmarkcres.com</u> **248 488 2620** 

CONTACT BROKER

CONTACT BROKER

**RENT** 

NNN

#### HIGHLIGHTS

- Freeway Visibility
- Projected is Anchored by Costco, Target, Meijer, JoAnn
   Fabric, Best Buy, Bob's Discount Furniture, and Ethan
   Allen
- Across from Great Lakes Crossing
- Zoning B-2
- Freestanding Building with Drive-Thru

### MACRO AERIAL



# SITE PHOTO



#### SITE PLAN

#### **WENDY'S**

130 Brown RD, Auburn Hills, MI 48326





## **DEMOGRAPHICS**



# **DEMOGRAPHICS**

| 2024 Estimated Population         2,231         40,550         133,029           2029 Projected Population         2,299         40,365         132,649           2020 Census Population         2,403         41,469         134,526           2010 Census Population         2,142         39,245         125,530           Projected Annual Growth 2024 to 2029         0.6%         -         -           Historical Annual Growth 2010 to 2024         0.3%         0.2%         0.4%           HOUSEHOLDS         0.24         0.3%         0.2%         0.4%           HOUSEHOLDS         1,112         16,725         53,669           2024 Estimated Households         1,118         16,470