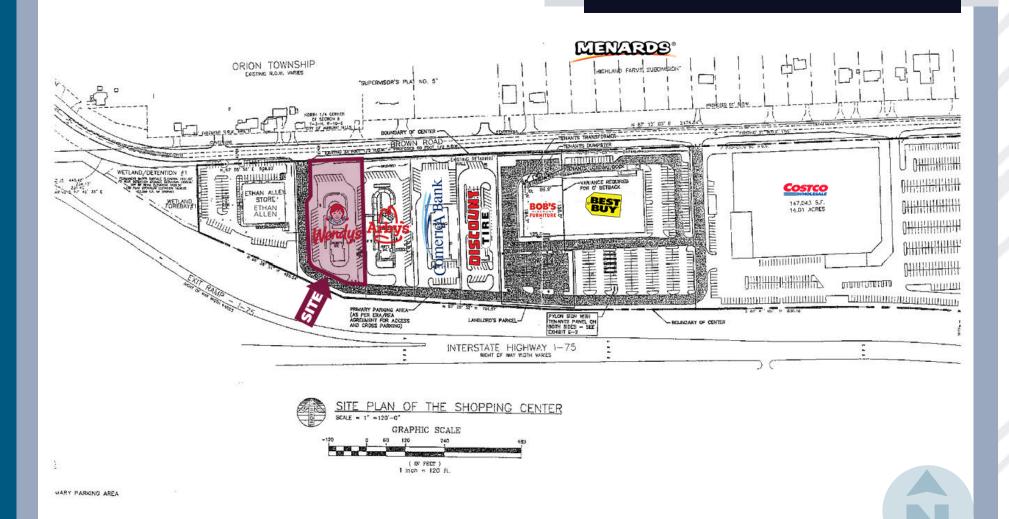

**DATE AVAILABLE:** Immediately

**RENT:** Contact Broker

**NNN EXPENSES:** Contact Broker

**AVAILABLE SPACE:** 2.908 SF

**ZONING:** B-2

**TRAFFIC COUNT:** Brown Rd (18,138 CPD)

Baldwin Rd (15,832 CPD)

#### EXCLUSIVELY LISTED BY:



DAVID M. WARD Director

dward@landmarkcres.com
248 488 2620



**DANIEL H.**KUKES
Principal

Principal

<u>dkukes@landmarkcres.com</u> **248 488 2620** 

CONTACT BROKER

CONTACT BROKER

**RENT** 

NNN

#### HIGHLIGHTS

- Freeway Visibility
- Projected is Anchored by Costco, Target, Meijer, JoAnn
   Fabric, Best Buy, Bob's Discount Furniture, and Ethan
   Allen
- Across from Great Lakes Crossing
- Zoning B-2
- Freestanding Building with Drive-Thru

### MACRO AERIAL



# SITE PHOTO



#### SITE PLAN

#### **WENDY'S**

130 Brown RD, Auburn Hills, MI 48326





## **DEMOGRAPHICS**



# **DEMOGRAPHICS**

| 2024 Estimated Population         2,231         40,550         133,029           2029 Projected Population         2,299         40,365         132,649           2020 Census Population         2,403         41,469         134,526           2010 Census Population         2,142         39,245         125,530           Projected Annual Growth 2024 to 2029         0.6%         -         -           Historical Annual Growth 2010 to 2024         0.3%         0.2%         0.4%           HOUSEHOLDS         0.24         0.3%         0.2%         0.4%           HOUSEHOLDS         1,112         16,725         53,669           2024 Estimated Households         1,118         16,470         52,939           2029 Projected Households         1,118