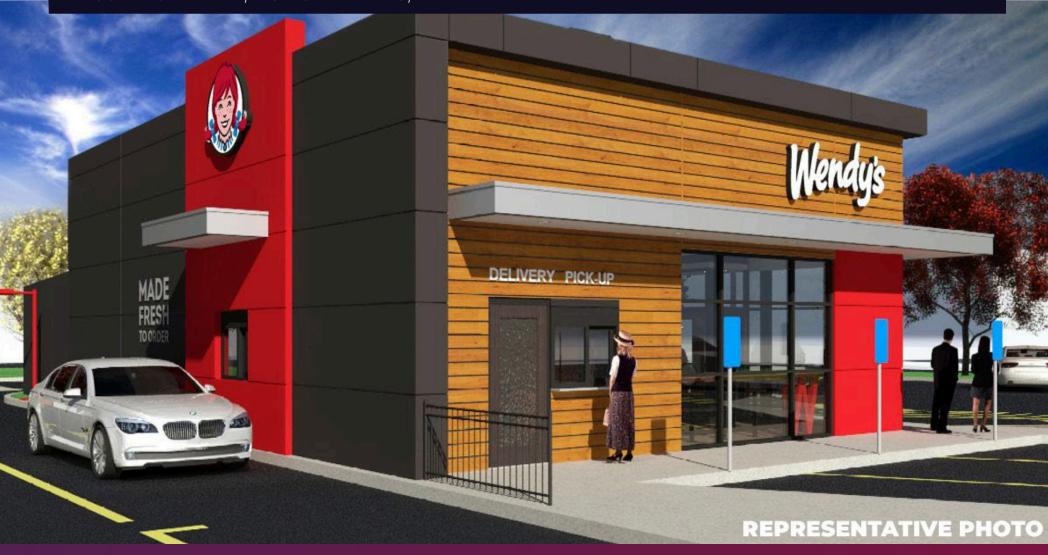

# FOR LEASE WENDY'S 130 BROWN RD, AUBURN HILLS, MI



#### PROPERTY DETAILS

**LOCATION:** 130 Brown Rd,

Auburn Hills, MI 48326

**PROPERTY TYPE:** Freestanding Restaurant with

Drive-Thru

**DATE AVAILABLE:** Immediately

**RENT:** Contact Broker

**NNN EXPENSES:** Contact Broker

**AVAILABLE SPACE:** 2.908 SF

**ZONING:** B-2

**TRAFFIC COUNT:** Brown Rd (18,138 CPD)

Baldwin Rd (15,832 CPD)

#### EXCLUSIVELY LISTED BY:



DAVID M. WARD Director

dward@landmarkcres.com
248 488 2620



**DANIEL H.**KUKES
Principal

Principal

<u>dkukes@landmarkcres.com</u> **248 488 2620** 

CONTACT BROKER

CONTACT BROKER

**RENT** 

NNN

#### HIGHLIGHTS

- Freeway Visibility
- Projected is Anchored by Costco, Target, Meijer, JoAnn
   Fabric, Best Buy, Bob's Discount Furniture, and Ethan
   Allen
- Across from Great Lakes Crossing
- Zoning B-2
- Freestand