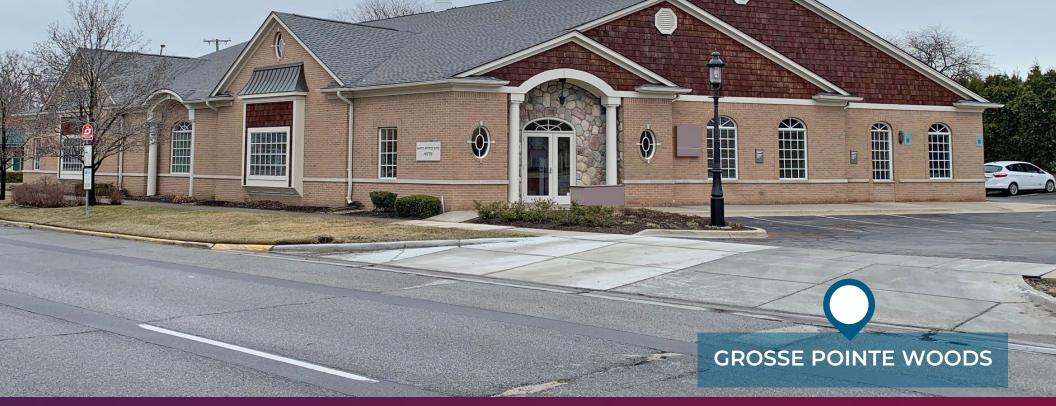

# FOR LEASE PREMIER FREESTANDING BUILDING W/PARKING 19770 MACK AVE, GROSSE POINTE WOODS, MI 48236

#### HIGHLIGHTS

- Highly Visible Former Freestanding Wells Fargo Building
- Site is located at a Signalized Intersection
- Located in the heart of Grosse Pointe Woods, MI
- 6,643 SF Building on 0.57 AC of Land
- Rare Parking Opportunity
  - 33 Dedicated Parking Spaces
  - Convenient Metered Street Parking
- First Time on the Market in 20 YEARS!