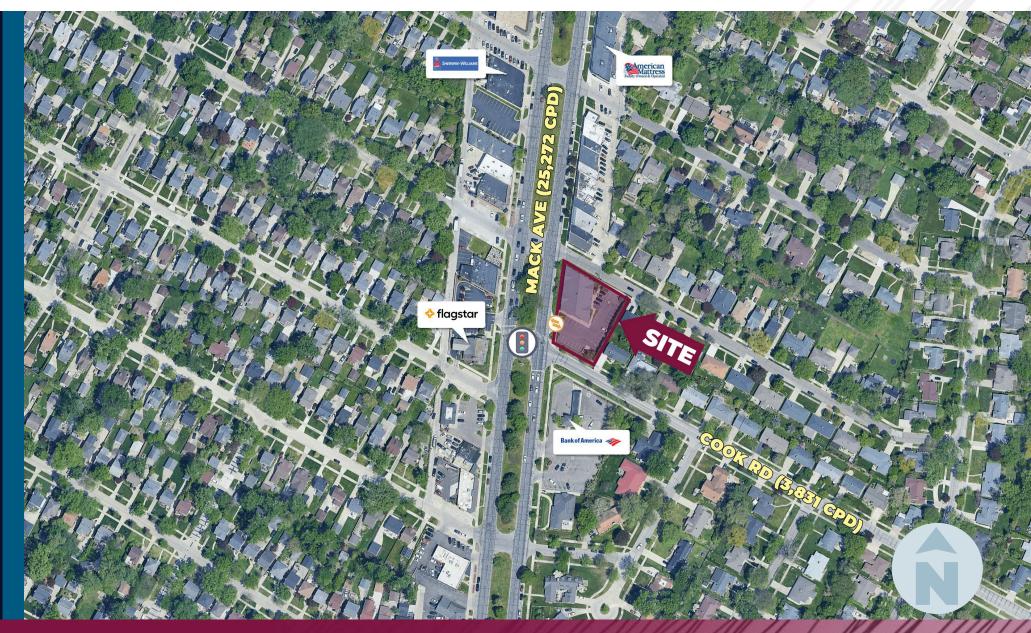

## MICRO AERIAL

PREMIER FREESTANDING BUILDING W/PARKING | 19770 MACK AVE, GROSSE POINTE WOODS, MI

# **PROPERTY DETAILS**

| LOCATION:       | 19770 Mack Ave<br>Grosse Pointe Woods, MI 48236 |  |  |
|-----------------|-------------------------------------------------|--|--|
| PROPERTY TYPE:  | Freestanding                                    |  |  |
| RENT:           | \$35.00/SF                                      |  |  |
| NNN EXPENSE:    | Absolute Net                                    |  |  |
| PROPERTY TAXES: | \$52,106.00                                     |  |  |
| BUILDING SIZE:  | 6,643 SF                                        |  |  |
| LOT SIZE:       | 0.57 AC                                         |  |  |
| ZONING:         | Commercial                                      |  |  |
| TRAFFIC COUNT:  | Mack Ave (25,272 CPD)<br>Moross Rd (28,561 CPD) |  |  |