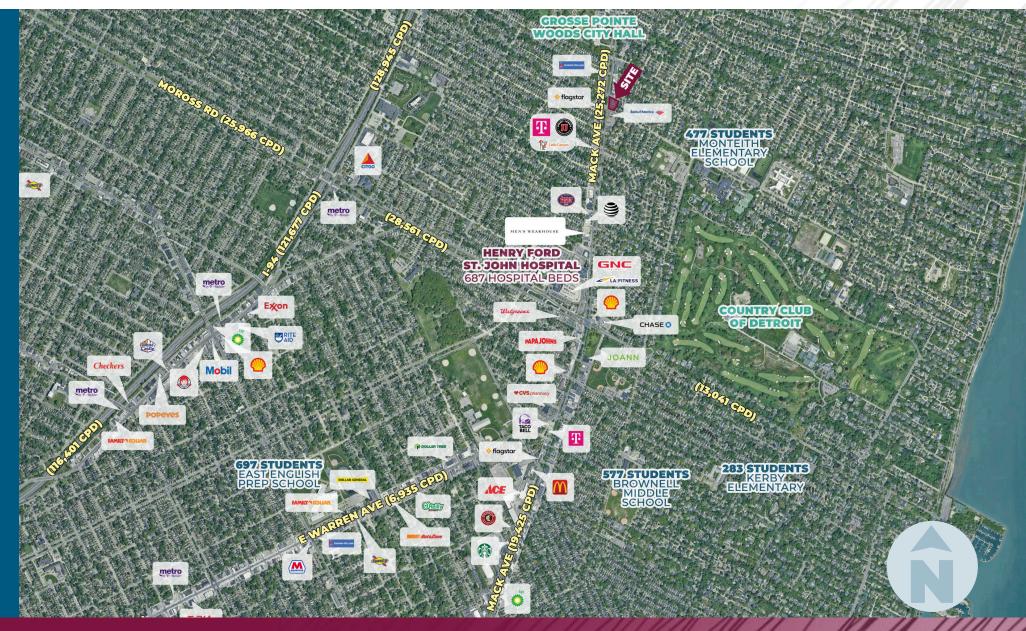

# MACRO AERIAL

PREMIER FREESTANDING BUILDING W/PARKING | 19770 MACK AVE, GROSSE POINTE WOODS, MI

PREMIER FREESTANDING BUILDING W/PARKING | 19770 MACK AVE, GROSSE POINTE WOODS, M