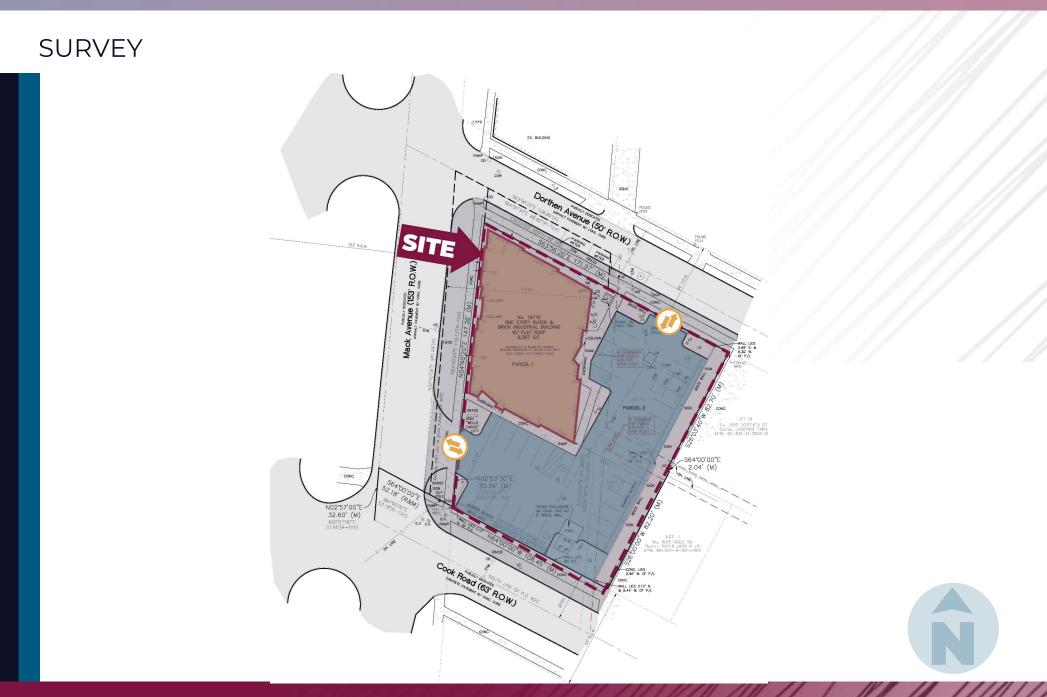

# **PROPERTY DETAILS**

| LOCATION:       | 19770 Mack Ave<br>Grosse Pointe Woods, MI 48236 |  |  |
|-----------------|-------------------------------------------------|--|--|
| PROPERTY TYPE:  | Freestanding                                    |  |  |
| RENT:           | \$35.00/SF                                      |  |  |
| NNN EXPENSE:    | Absolute Net                                    |  |  |
| PROPERTY TAXES: | \$52,106.00                                     |  |  |
| BUILDING SIZE:  | 6,643 SF                                        |  |  |
| LOT SIZE:       | 0.57 AC                                         |  |  |
| ZONING:         | Commercial                                      |  |  |
| TRAFFIC COUNT:  | Mack Ave (25,272 CPD)<br>Moross Rd (28,561 CPD) |  |  |