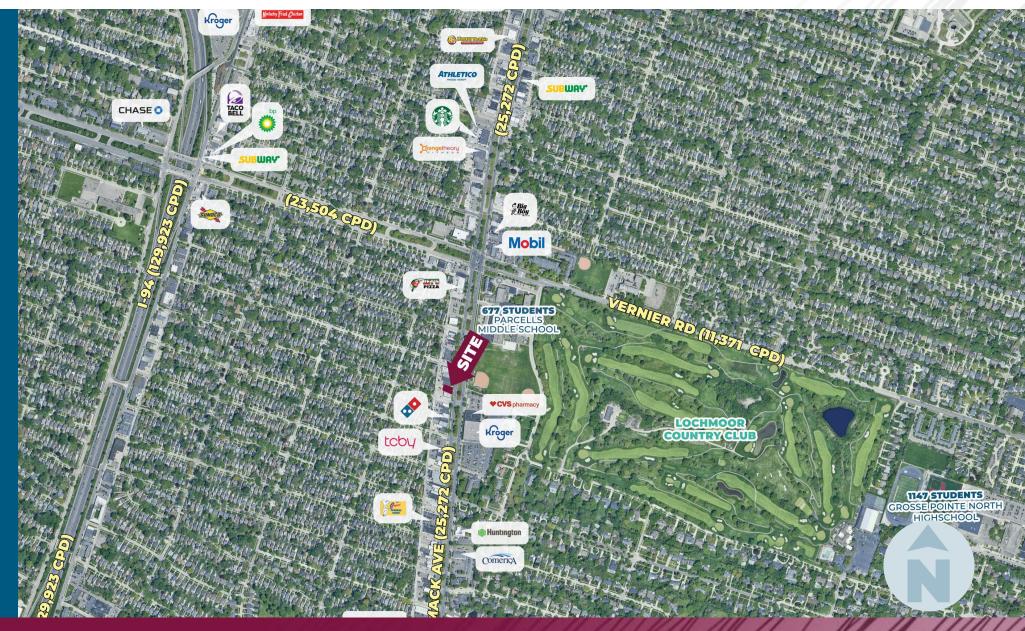

## MACRO AERIAL

## **PROPERTY DETAILS**

| LOCATION:       | 20481 Mack Ave,<br>Grosse Pointe Woods, MI 48236 |
|-----------------|--------------------------------------------------|
| PROPERTY TYPE:  | Freestanding                                     |
| DATE AVAILABLE: | Immediately                                      |
| RENT:           | Contact Broker                                   |
| NNN EXPENSE:    | Absolute Net                                     |
| PROPERTY TAXES: | \$10,975.00                                      |
| BUILDING SIZE:  | 2,750 SF                                         |
| LOT SIZE:       | 0.129 AC                                         |
| ZONING:         | Commercial                                       |
| TRAFFIC COUNT:  | Mack Ave (25,272 CPD)<br>Vernier Rd (23,504 CPD  |