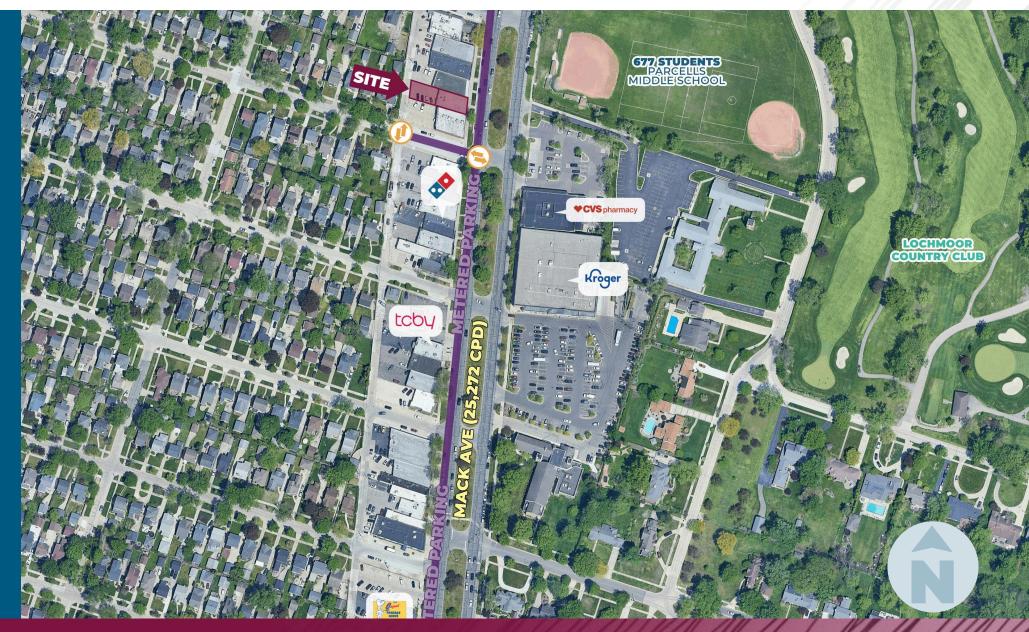

### MICRO AERIAL

#### HIGHLIGHTS

- Highly visible freestanding building located in the heart of Grosse Pointe Woods, MI.
- Front Customer Entrance on Mack Ave with metered parking.
- 2nd Customer Entrance in rear, 40' by 60' parking for
  6 to 8 cars in rear, 8" reinforced concrete surface.
- First time on the market in many years.

## **PROPERTY DETAILS**

| LOCATION:       | 20481 Mack Ave,<br>Grosse Pointe Woods, MI 48236 |
|-----------------|--------------------------------------------------|
| PROPERTY TYPE:  | Freestanding                                     |
| DATE AVAILABLE: | Immediately                                      |
| RENT:           | Contact Broker                                   |
| NNN EXPENSE:    | Absolute Net                                     |
| PROPERTY TAXES: | \$10,975.00                                      |
| BUILDING SIZE:  | 2,750 SF                                         |
| LOT SIZE:       | 0.129 AC                                         |
| ZONING:         | Commercial                                       |
| TRAFFIC COUNT:  | Mack Ave (25,272 CPD)<br>Vernier Rd (23,504 CPD  |