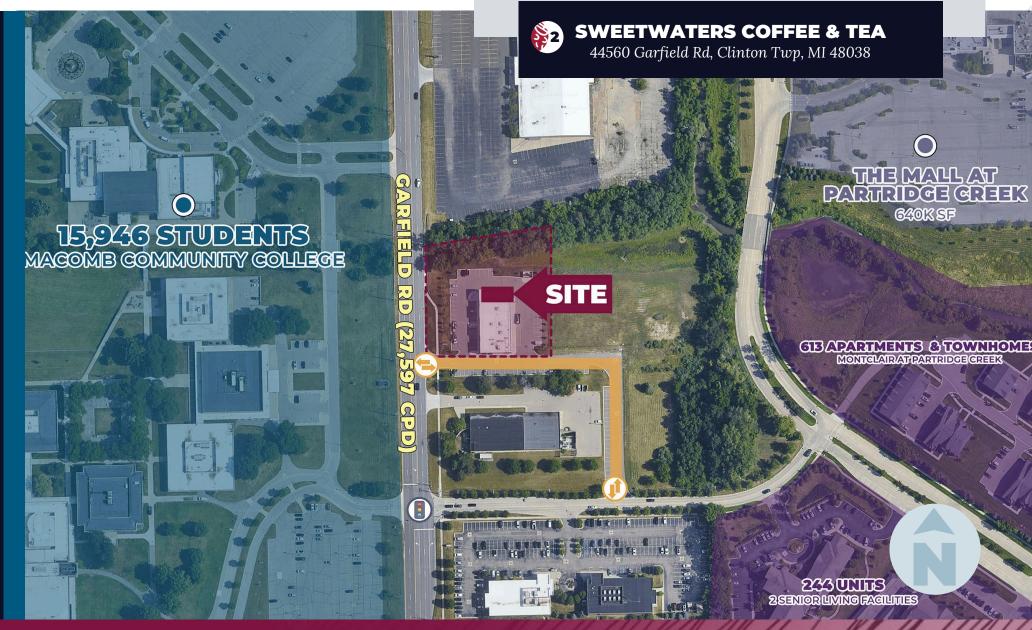

COFFEE & TEA**

45629 Hayes Rd, Shelby Township, MI 48315

#### 6/2028 **LEASE EXPIRATION: RENT:** \$22.00/SF NNN (2025 - 2026)\$23.00/SF NNN (2027 - 2028)Two (2) Five (5) Year Options Thereafter One (1) year rolling personal guarantee in the Lease **BLDG SIZE:** 1,660 SF End-Cap Location **PORTFOLIO PRICE** \$750,000 **1 MILE 3 MILE** 5 MILE DEMOGRAPHICS 12,628 106,525 Population 248,280 \$86,521 \$111,340 \$113,177 HH Income Daytime Pop 8,218 37,602 88,137

# MID AERIAL





## MICRO AERIAL



LANDMARK COMMERCIAL & REAL ESTATE & SERVICES



### **EXTERIOR PHOTO** 45629 Hayes Rd, Shelby Township, MI 48315







### **EXTERIOR PHOTO** 45629 Hayes Rd, Shelby Township, MI 48315







**INTERIOR PHOTOS** 45629 Hayes Rd, Shelby Township, MI 48315









# MID AERIAL





### MICRO AERIAL







### EXTERIOR PHOTO

44560 Garfield Rd, Clinton Twp, MI 48038







# 

44560 Garfield Rd, Clinton Twp, MI 48038







**INTERIOR PHOTOS** 44560 Garfield Rd, Clinton Twp, MI 48038





## CONTACT US

LC

LOUIS J. CIOTTI Managing Director Iciotti@landmarkcres.com 248 488 2620



30500 Northwestern Hwy, Suite 200 Farmington Hills, MI 48334 248.488.2620 landmarkcres.com LANDMARK COMMERCIAL REAL ESTATE SERVICES – Licensed Real Estate Brokers. The information above has been obtained from sources believed reliable. While we do not doubt its accuracy, we have not verified it and make no guarantee, warranty or representation about it. It is your responsibility to independently confirm its accuracy and completeness. Any projections, opinions, assumptions or estimates are used for example onl