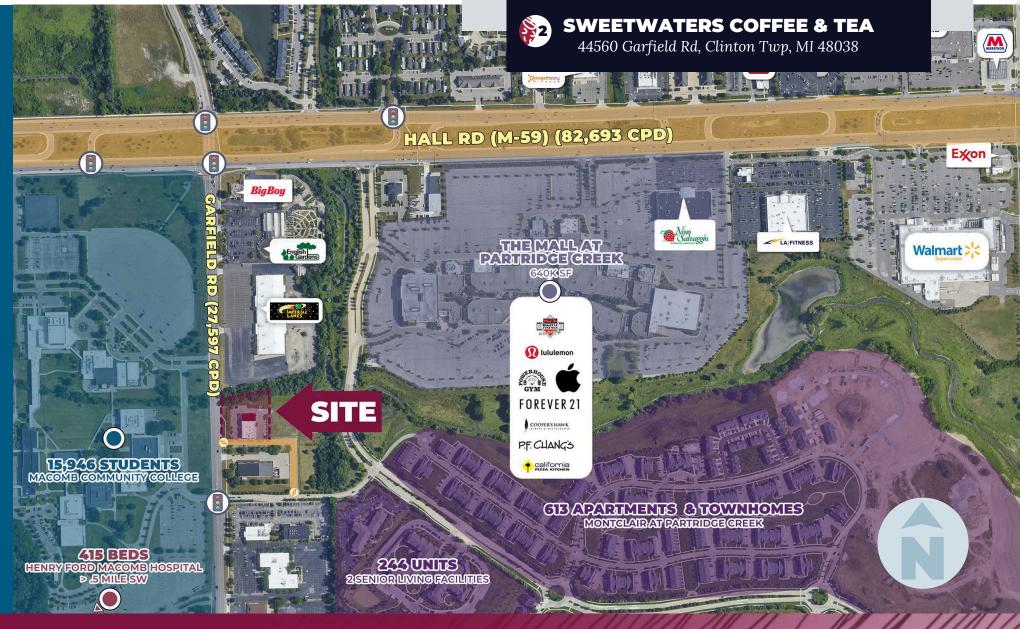

### **SWEETWATERS COFFEE & TEA**

45629 Hayes Rd, Shelby Township, MI 48315

#### 6/2028 **LEASE EXPIRATION: RENT:** \$22.00/SF NNN (2025 - 2026)\$23.00/SF NNN (2027 - 2028)Two (2) Five (5) Year Options Thereafter One (1) year rolling personal guarantee in the Lease **BLDG SIZE:** 1,660 SF End-Cap Location **PORTFOLIO PRICE** \$750,000 **1 MILE 3 MILE** 5 MILE DEMOGRAPHICS 12,628 106,525 Population 248,280 \$86,521 \$111,340 \$113,177 HH Income Daytime Pop 8,218 37,602 88,137

# MID AERIAL





## MICRO AERIAL



LANDMARK COMMERCIAL & REAL ESTATE & SERVICES



### **EXTERIOR PHOTO** 45629 Hayes Rd, Shelby Township, MI 48315







### **EXTERIOR PHOTO** 45629 Hayes Rd, Shelby Township, MI 48315







**INTERIOR PHOTOS** 45629 Hayes Rd, Shelby Township, MI 48315









# MID AERIAL





### MICRO AERIAL







### EXTERIOR PHOTO

44560 Garfield Rd, Clinton Twp, MI 48038







# 

44560 Garfield Rd, Clinton Twp, MI 48038







**INTERIOR PHOTOS** 44560 Garfield Rd, Clinton Twp, MI 48038





## CONTACT US

LC

LOUIS J. CIOTTI Managing Director Iciotti@landmarkcres.com 248 488 2620



30500 Northwestern Hwy, Suite 200 Farmington Hills, MI 48334 248.488.2620 landmarkcres.com LANDMARK COMMERCIAL REAL ESTATE SERVICES – Licensed Real Estate Brokers. The information above has been obtained from sources believed reliable. While we do not doubt its accuracy, we have not verified it and make no guarantee, warranty or representation about it. It is your responsibility to independently confirm its accuracy and completeness. Any projections, opinions, assumptions or estimates ar