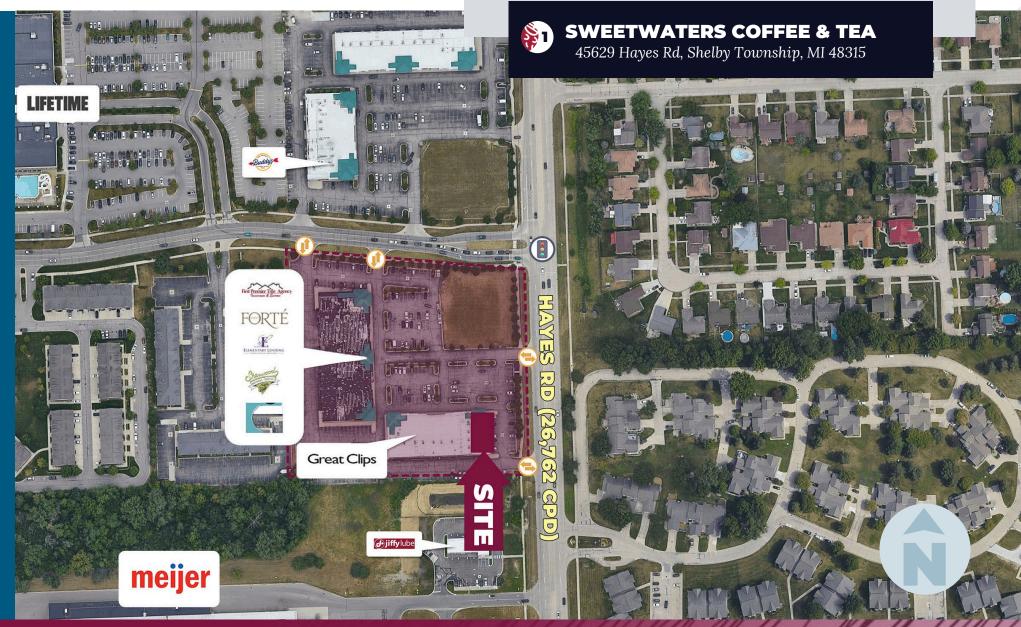

## MICRO AERIAL

LANDMARK COMMERCIAL & REAL ESTATE & SERVICES

### **SWEETWATERS COFFEE & TEA**

45629 Hayes Rd, Shelby Township, MI 48315