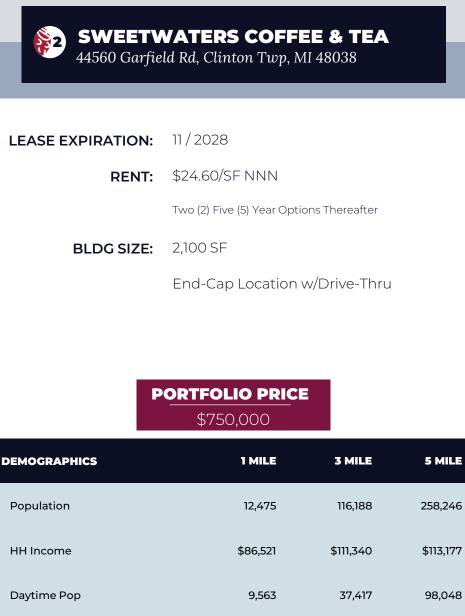

#### **2 SWEETWATER COFFEE & TEA LOCATIONS**

44560 Garfield Rd

### EXTERIOR PHOTO

44560 Garfield Rd, Clinton Twp, MI 48038