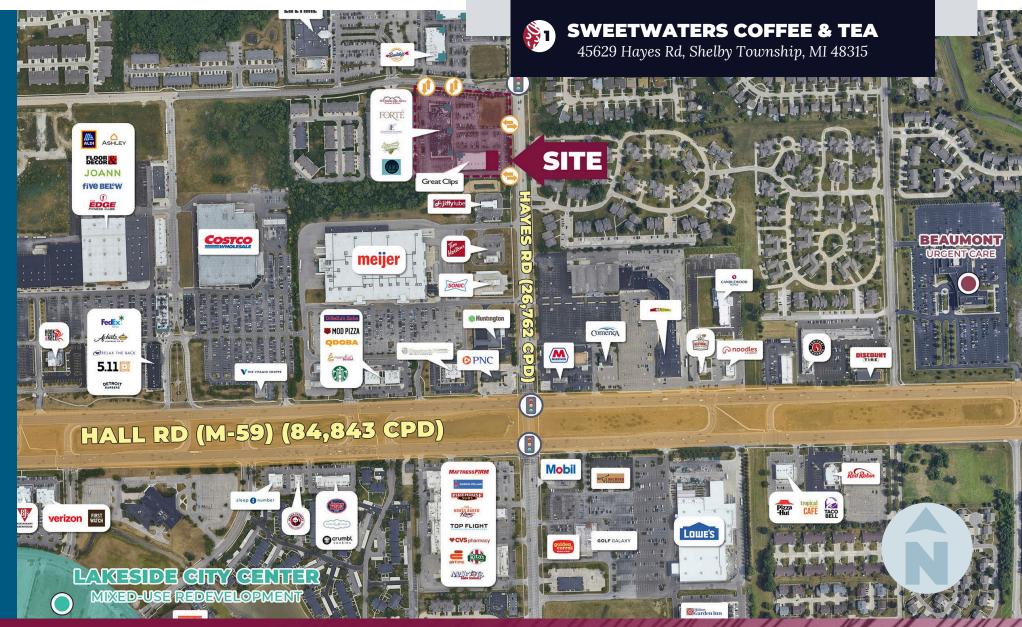

# MID AERIAL

### **SWEETWATERS COFFEE & TEA**

45629 Hayes Rd, Shelby Township, MI 48315