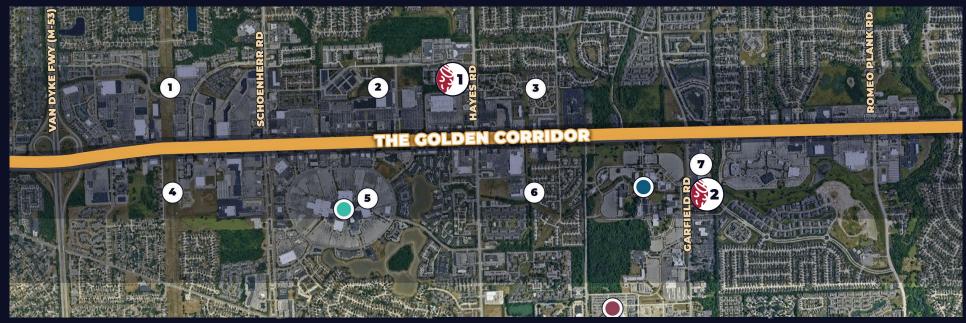

# MARKET OVERVIEW - THE GOLDEN CORRIDOR

#### MARKET OVERVIEW

The Golden Corridor in Sterling Heights, Michigan, is an economically vibrant and strategically located area with a strong blend of retail, office, and industrial developments. With continued growth in both population and commercial activity, it offers significant opportunities for businesses and investors looking to capitalize on the area's economic dynamism and business-friendly environment.