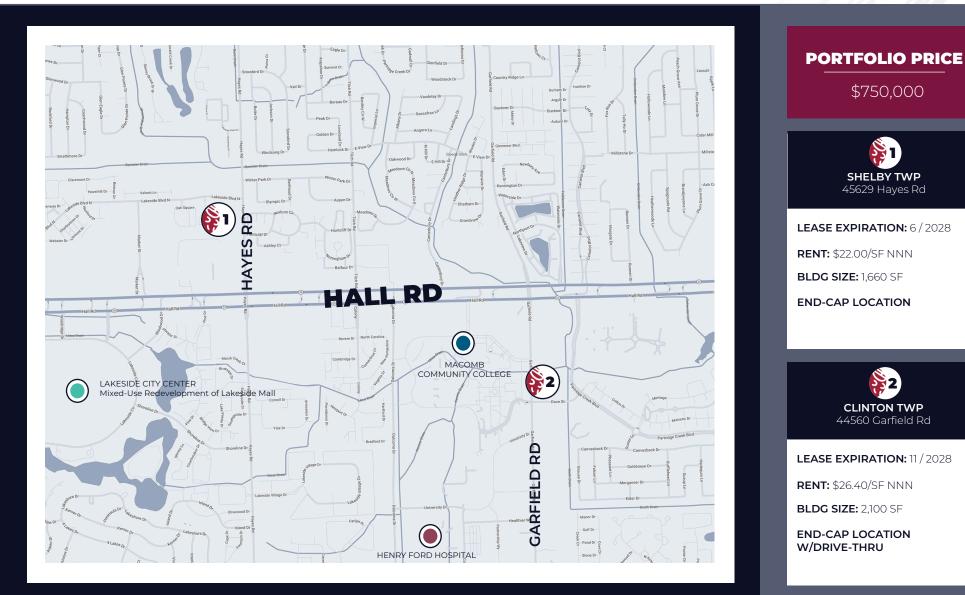

**PORTFOLIO PRICE** \$750,000

## LOCATION MAP

### **SWEETWATERS COFFEE & TEA**

45629 Hayes Rd, Shelby Township, MI 48315

#### 6/2028 **LEASE EXPIRATION: RENT:** \$22.00/SF NNN (2025 - 2026)\$23.00/SF NNN (2027 - 2028)Two (2) Five (5) Year Options Thereafter One (1) year rolling personal guarantee in the Lease **BLDG SIZE:** 1,660 SF End-Cap Location **PORTFOLIO PRICE** \$750,000 **1 MILE 3 MILE** 5 MILE DEMOGRAPHICS 12,628 106,525 Population 248,280 \$86,521 \$111,340 \$113,177 HH Income Daytime Pop 8,218 37,602 88,137