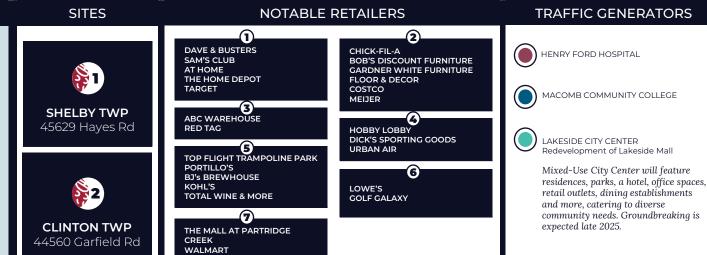

# MARKET OVERVIEW - THE GOLDEN CORRIDOR

#### MARKET OVERVIEW

The Golden Corridor in Sterling Heights, Michigan, is an economically vibrant and strategically located area with a strong blend of retail, office, and industrial developments. With continued growth in both population and commercial activity, it offers significant opportunities for businesses and investors looking to capitalize on the area's economic dynamism and business-friendly environment.