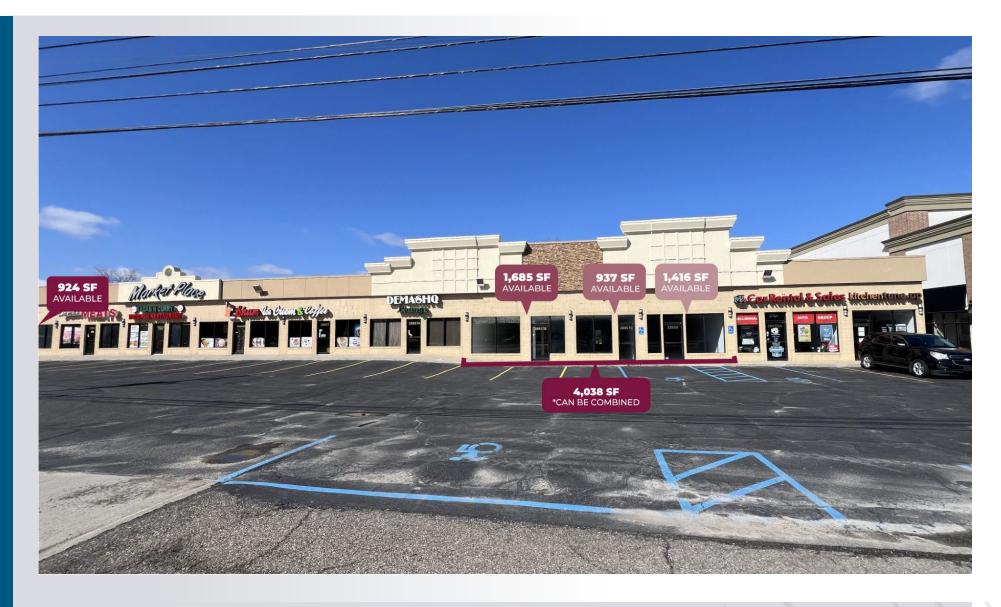

**BUILDING SIZE:** 34,091 SF

**AVAILABLE SPACE:** Unit 1: 924 SF

Unit 2: 937 SF

Unit 3: 1,416 SF

Unit 4: 1,685 SF

\*Can be combined to 4,038 SF

**ZONING:** B-3

**TRAFFIC COUNT:** Orchard Lake Rd (32,278 CPD)

# SITE PHOTO

# SITE PHOTO

PLAT

\$21.00/SF NNN

924 SF - 1,685 SF

**RENT** 

**AVAILABLE SPACE** 