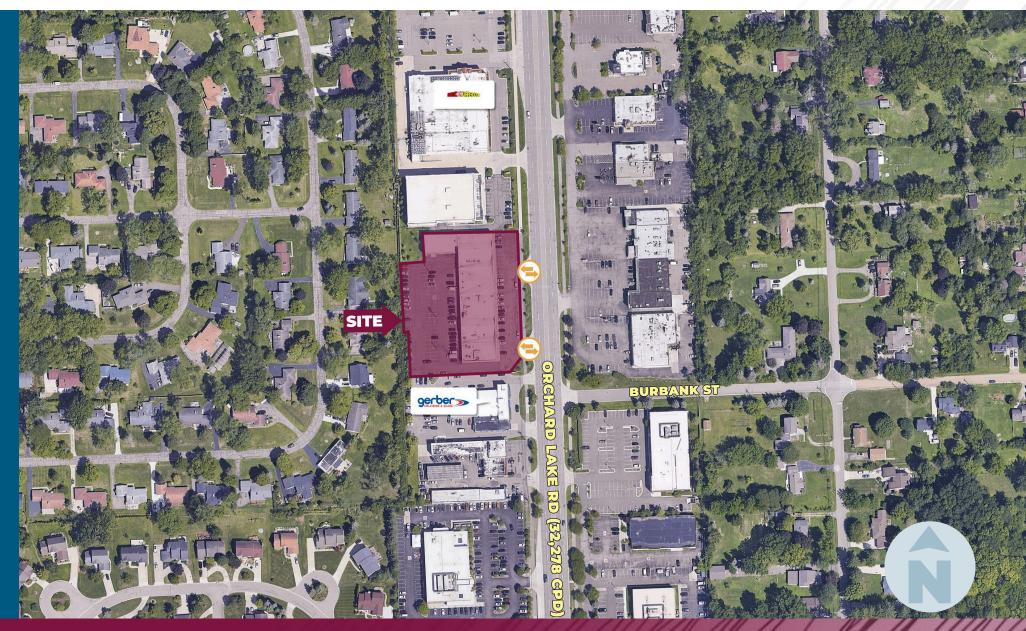

ON HILLS, MI



#### PROPERTY DETAILS

**LOCATION:** 28841-28859 Orchard Lake Rd,

Farmington Hills, MI 48334

**PROPERTY TYPE:** Shopping Center

**DATE AVAILABLE:** Immediately

**RENT:** \$21.00/SF NNN

NNN EXPENSES: \$5.00/SF

**BUILDING SIZE:** 34,091 SF

**AVAILABLE SPACE:** Unit 1: 924 SF

Unit 2: 937 SF

Unit 3: 1,416 SF

Unit 4: 1,685 SF

\*Can be combined to 4,038 SF

**ZONING:** B-3

**TRAFFIC COUNT:** Orchard Lake Rd (32,278 CPD)

13 Mile Rd (14,851 CPD)

**EXCLUSIVELY LISTED BY:** 





ELI M.
NEUMAN
Associate
eneuman@landmarkcres.com
248 488 2620

\$21.00/SF NNN

\$5.00/SF

RENT

NNN

#### HIGHLIGHTS

- Join Dozens of National Retailers on the Busy
   Orchard Lake Rd.
- 4 Units Available For Lease.
- Large Parking Lot that can Accommodate over 130
   Cars.



# MICRO AERIAL



# MACRO AERIAL



# SITE PHOTO



# SITE PHOTO



PLAT

\$21.00/SF NNN

924 SF - 1,685 SF

**RENT** 

**AVAILABLE SPACE** 

#### **MARKET PLACE PLAZA** 28841-28859 Orchard Lake Rd, Farmington Hills, MI 48334 28990 29000 28975 29101 28972 ±220' ORCHARD LAKE RD 28960 ±60.8 28923 28966 28942 Market Place Commercial Condominium 28841 28924 28851 28948 ±279.4 28906 Burbank St 28829 28890 28837

# **DEMOGRAPHICS**



# **MARKET PLACE PLAZA**

28841-28859 Orchard Lake Rd, Farmington Hills, MI 48334

# **DEMOGRAPHICS**

| 2024 Estimated Population 2029 Projected Population 2020 Census Population 2010 Census Population Projected Annual Growth 2024 to 2029 Historical Annual Growth 2010 to 2024  HOUSEHOLDS 2024 Estimated Households 2029 Projected Households 2020 Census Households 2010 Census Househ