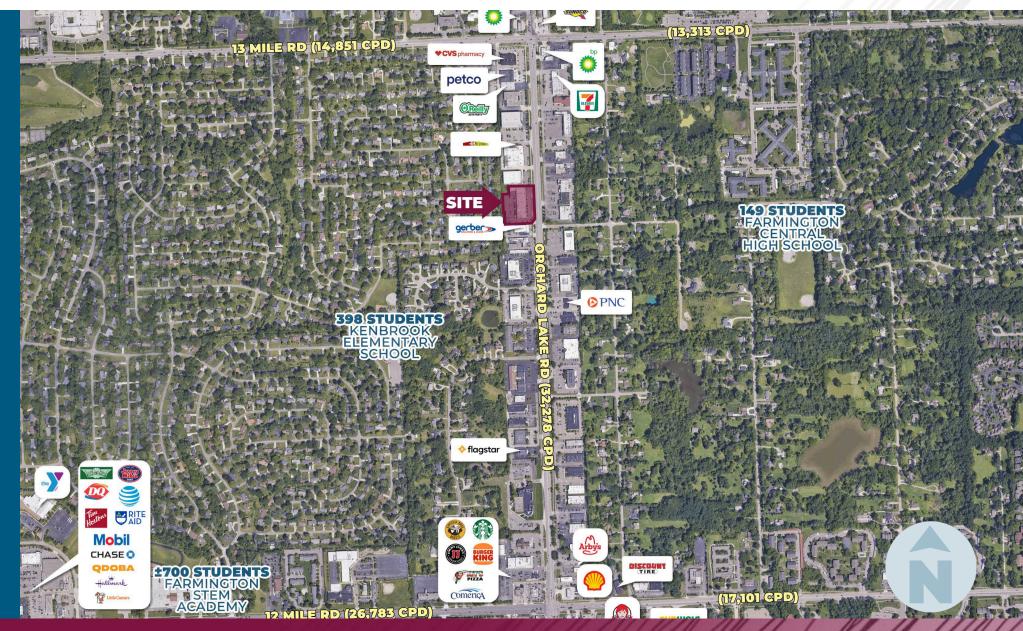

# MACRO AERIAL

13 Mile Rd (14,851 CPD)

**EXCLUSIVELY LISTED BY:** 

ELI M.
NEUMAN
Associate
eneuman@landmarkcres.com
248 488 2620

\$21.00/SF NNN

\$5.00/SF

RENT

NNN