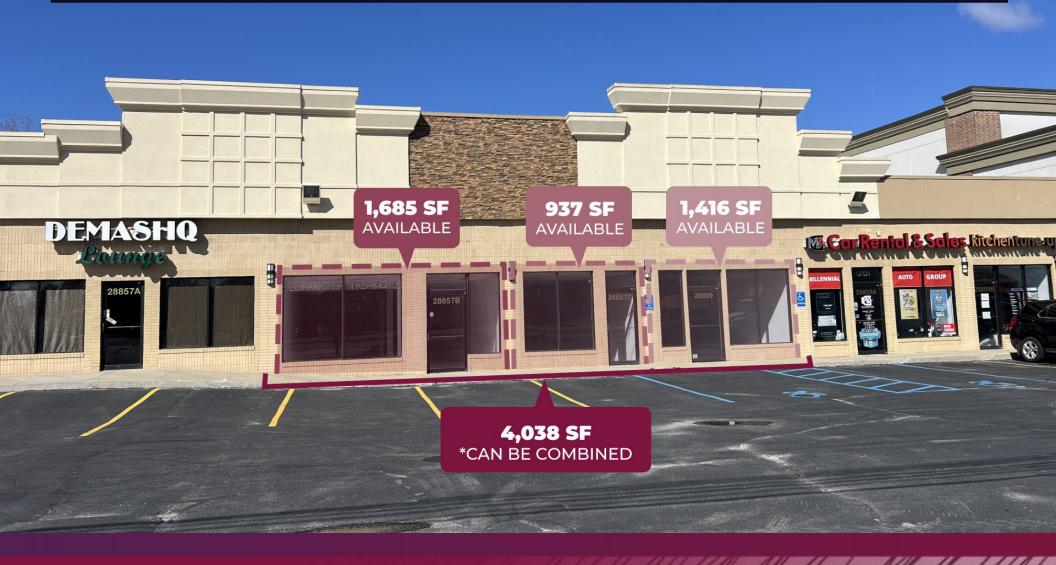

**BUILDING SIZE:** 34,091 SF

**AVAILABLE SPACE:** Unit 1: 924 SF

Unit 2: 937 SF

Unit 3: 1,416 SF

Unit 4: 1,685 SF

\*Can be combined to 4,038 SF

**ZONING:** B-3

**TRAFFIC COUNT:** Orchard Lake Rd (32,278 CPD)

# SITE PHOTO

# SITE PHOTO

PLAT

\$21.00/SF NNN

924 SF - 1,685 SF

**RENT** 

**AVAILABLE SPACE** 