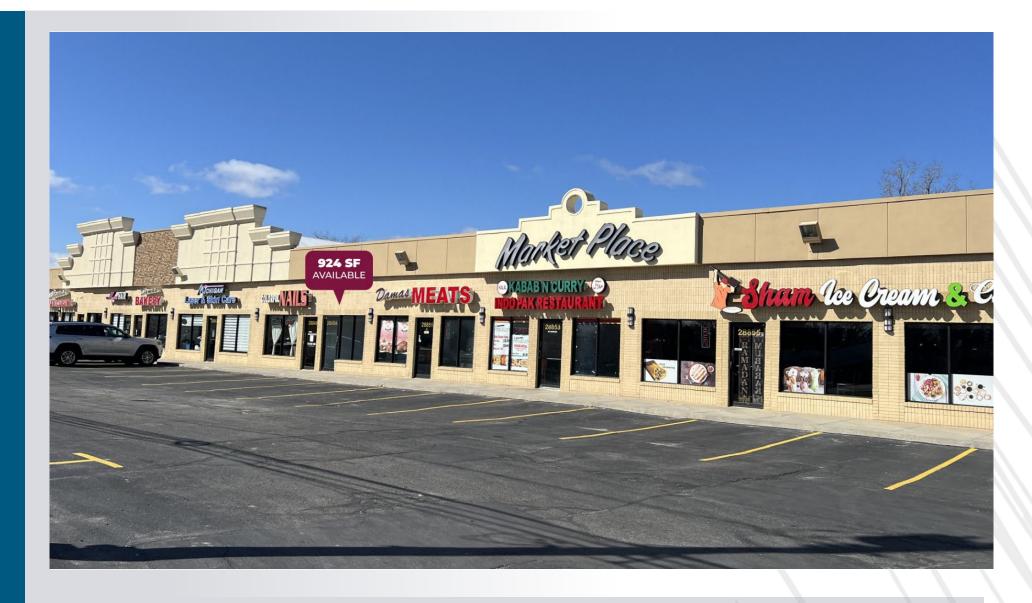

# FOR LEASE MARKET PLACE PLAZA

28841-28859 ORCHARD LAKE RD, FARMINGTON HILLS, MI

#### PROPERTY DETAILS

**LOCATION:** 28841-28859 Orchard Lake Rd,

Farmington Hills, MI 48334

**PROPERTY TYPE:** Shopping Center

**DATE AVAILABLE:** Immediately

**RENT:** \$21.00/SF NNN

NNN EXPENSES: \$5.00/SF

**BUILDING SIZE:** 34,091 SF

**AVAILABLE SPACE:** Unit 1: 924 SF

Unit 2: 937 SF

Unit 3: 1,416 SF

Unit 4: 1,685 SF

\*Can be combined to 4,038 SF

**ZONING:** B-3

**TRAFFIC COUNT:** Orchard Lake Rd (32,278 CPD)

#### HIGHLIGHTS

- Join Dozens of National Retailers on the Busy
   Orchard Lake Rd.
- 4 Units Available For Lease.
- Large Parking Lot that can Accommodate over 130
   Cars.

# SITE PHOTO